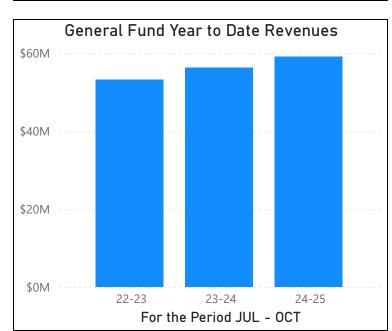

## Monthly Revenue Overview (General Fund)

Total YTD Revenues

\$59,029,534

(\$124,928)

Variance to Budget

**UNFAVORABLE** 

\$1,978,816
(\$49,743)
Variance to Budget
UNFAVORABLE

\$55,977,900 (\$70,185) Variance to Budget