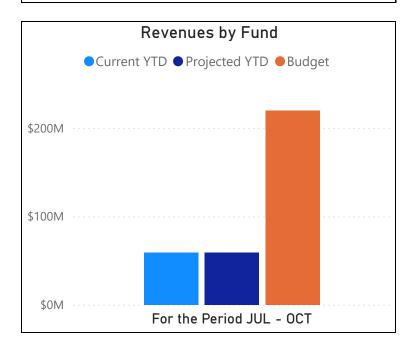

## Monthly Revenue Overview (General Fund)

Total YTD Revenues

\$59,029,534

(\$124,928)

Variance to Budget

**UNFAVORABLE** 

\$1,978,816
(\$49,743)
Variance to Budget
UNFAVORABLE

\$55,977,900 (\$70,185) Variance to Budget

**UNFAVORABLE** 

|                       |                  |                  |                   |                  |                 |                         | % of                | % of                | % of               |                      |                 |                 |
|-----------------------|------------------|------------------|-------------------|------------------|-----------------|-------------------------|---------------------|---------------------|--------------------|----------------------|-----------------|-----------------|
| Source                | June 30, 2023    | June 30, 2024    | Adopted<br>Budget | Projected EOY    | Received YTD    | <b>Budget Remaining</b> | Actuals<br>Received | Actuals<br>Received | Budget<br>Received | Current YTD vs. PYTD | Oct 31, 2022    | Oct 31, 2023    |
| State                 | \$129,863,803.28 | \$135,021,526.60 | \$142,060,170.50  | \$141,989,985.58 | \$55,977,900.18 | \$86,082,270.32         | 39.24%              | 39.90%              | 39.40%             | \$2,105,230.34       | \$50,964,308.76 | \$53,872,669.84 |
| Federal               | \$27,338,945.01  | \$19,294,923.41  | \$17,967,894.02   | \$17,967,894.02  | \$1,072,817.93  | \$16,895,076.09         | 1.09%               | 2.59%               | 5.97%              | \$573,337.57         | \$297,612.13    | \$499,480.36    |
| Local                 | \$46,858,235.47  | \$52,895,772.89  | \$56,307,463.82   | \$56,257,720.69  | \$1,978,815.80  | \$54,328,648.02         | 4.01%               | 3.51%               | 3.51%              | \$120,071.27         | \$1,879,502.48  | \$1,858,744.53  |
| Other                 | \$15,805.73      | \$20,662.79      | \$20,000.00       | \$15,000.00      | \$0.00          | \$20,000.00             | 63.27%              | 24.20%              | 0.00%              | (\$5,000.00)         | \$10,000.00     | \$5,000.00      |
| Unobligated / Reserve | \$0.00           | \$0.00           | \$3,786,914.39    | \$0.00           | \$0.00          | \$3,786,914.39          | 0.00%               | 0.00%               | 0.00%              | \$0.00               | \$0.00          | \$0.00          |
| Total                 | \$204,076,789.49 | \$207,232,885.69 | \$220,142,442.73  | \$216,230,600.29 | \$59,029,533.91 | \$161,112,908.82        | 26.04%              | 27.14%              | 26.81%             | \$2,793,639.18       | \$53,151,423.37 | \$56,235,894.73 |