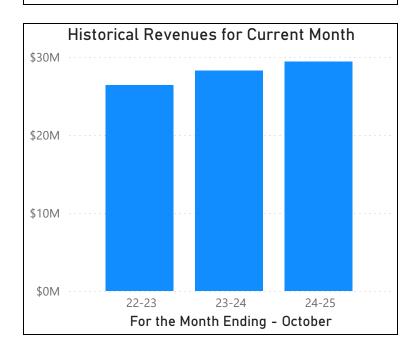

## Monthly Revenue Overview (General Fund)

Total YTD Revenues

\$59,029,534

(\$124,928)

Variance to Budget

**UNFAVORABLE** 

\$1,978,816
(\$49,743)
Variance to Budget
UNFAVORABLE

\$55,977,900 (\$70,185) Variance to Budget

**UNFAVORABLE** 







|                       |                  |                  |                   |                  |                 |                         | % of                | % of                | % of               |                      |                 |                 |
|-----------------------|------------------|------------------|-------------------|------------------|-----------------|-------------------------|---------------------|---------------------|--------------------|----------------------|-----------------|-----------------|
| Source                | June 30, 2023    | June 30, 2024    | Adopted<br>Budget | Projected EOY    | Received YTD    | <b>Budget Remaining</b> | Actuals<br>Received | Actuals<br>Received | Budget<br>Received | Current YTD vs. PYTD | Oct 31, 2022    |