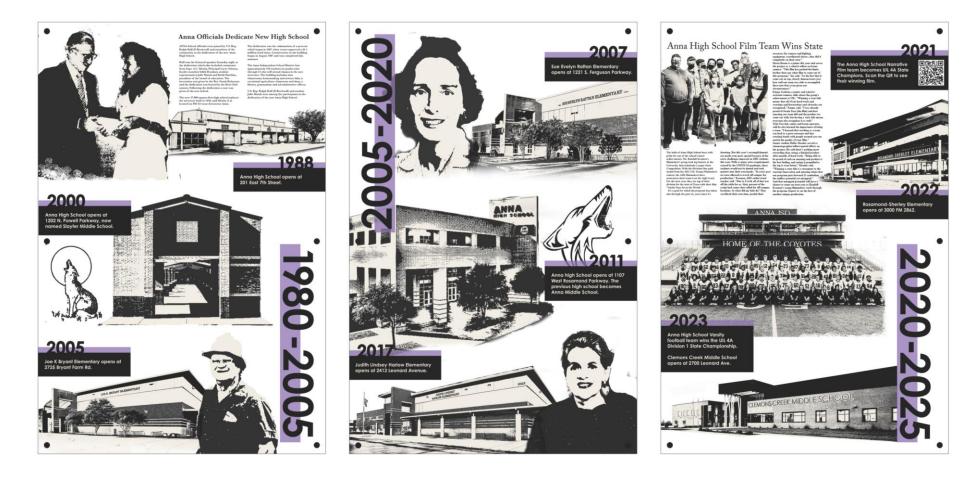

PLUS3

PLUS3 PLUS3 PLUS3

PLUS3

...

DISTRICT HISTORY WALL GRAPHICS

DISTRICT HISTORY WALL GRAPHICS

2000

Total .

2005

 $\Lambda$ 

WR

Anna High School opens at 1202 N. Powell Parkway, now named Slayter Middle School

DISTRICT HISTORY WALL GRAPHICS

----

a fridate

980