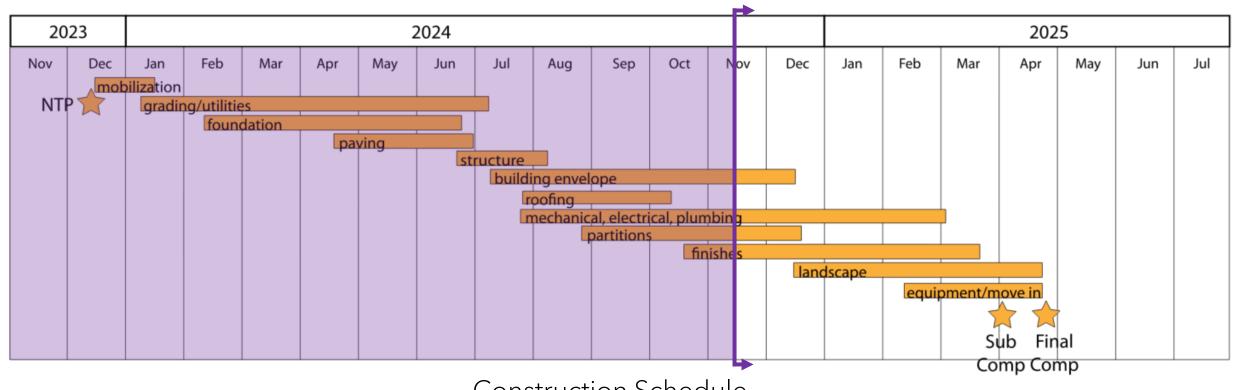

# Anna ISD Administration Building

Construction Update - November 2024

**Construction Schedule** 

8

WRA

All Sall

际的

and the state