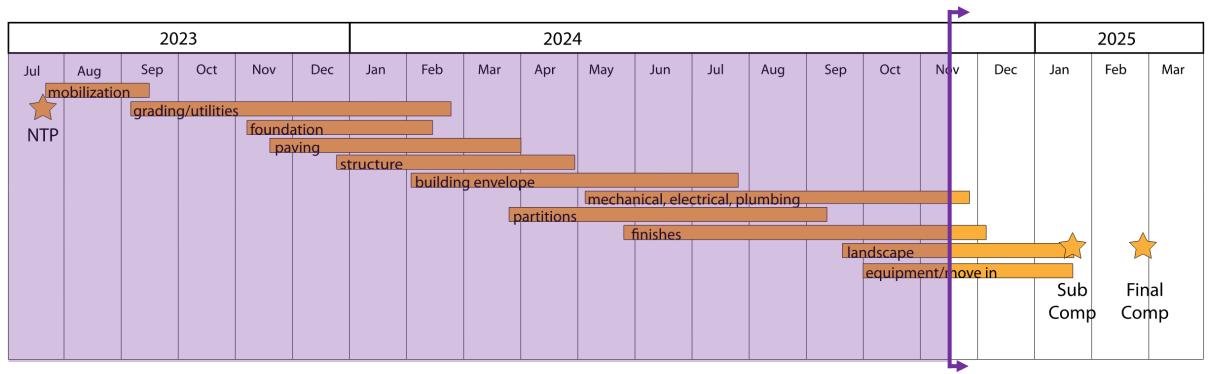

## L. Dow Hendricks Elementary School

Construction Update - November 2024

**Construction Schedule** 

METAL PANELS COMPLETE

CANOPIES COMPLETE

WRA

PLAYGROUNDS COMPLETE

> FENCING - INSTALLATION ON GOING