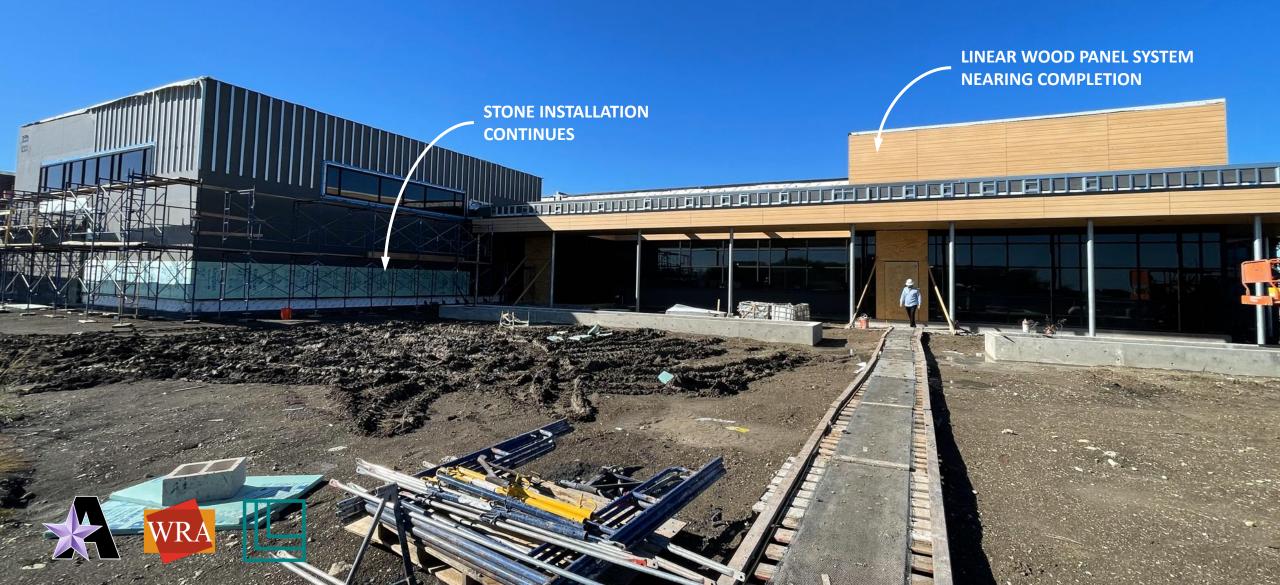

1.48 1

LINEAR WOOD PANEL SYSTEM ON GOING

1

MASONRY INSTALLATION CONTINUES

EFFER EFFERTER FOR FOR

ì

LINEAR WOOD PANEL SYSTEM NEARING COMPLETION

> MASONRY INSTALLATION CONTINUES