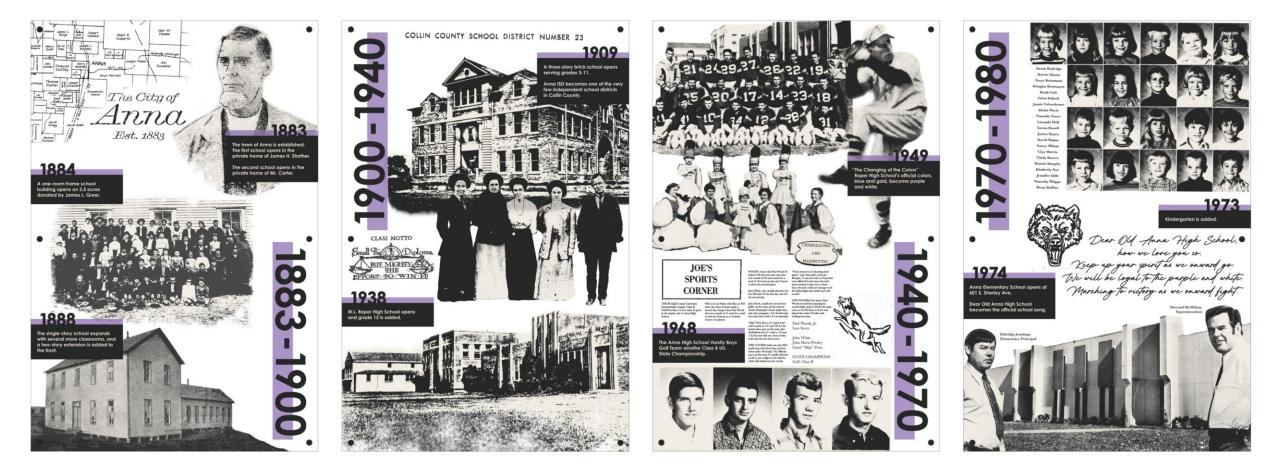

PLUS3

PLUS3 PLUS3 PLUS3

PLUS3

...

DISTRICT HISTORY WALL GRAPHICS

DISTRICT HISTORY WALL GRAPHICS

2000

Total .

2005

 $\Lambda$ 

WR

Anna High School opens at 1202 N. Powell Parkway, now named Slayter Middle School

DISTRICT HISTORY WALL GRAPHICS

----

a fridate

980