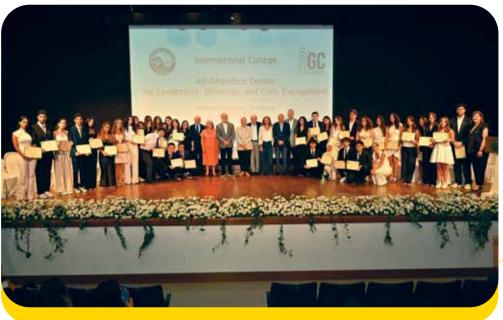

Mr. & Mrs. Mazen Zantout

Mr. & Mrs. Sirine Zaouil

Mr. & Mrs. Ahmad Zein

<sup>\*\*</sup> Alumni \*\*\*Parents

Established in 2019, the Ali Ghandour Center (AGC) for Leadership and Civic Engagement (AGC) marks the first community-based learning center of its kind at the secondary school level in the region. Jointly funded by IC and the Ghandour family -Raghida, Amal and Fadi Ghandour- the AGC offers an intensive leadership and dynamic citizenship program through a Community Engaged Learning (CEL) model. Spread over three years, starting with the 10th grade, the program mentors students through a sequenced journey, beginning with extensive volunteering with an array of grassroots organizations and culminating with students leading Community

Service Projects (CSPs).