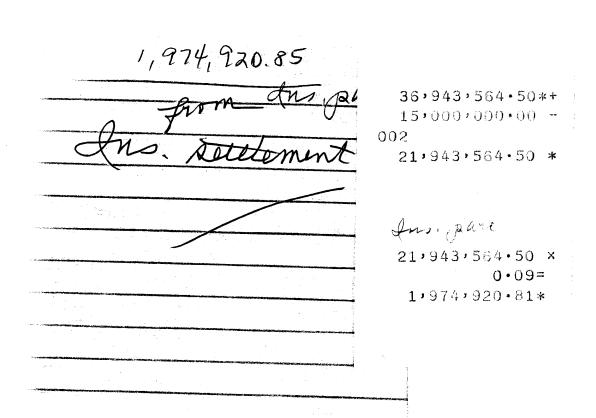

In all, Favre was paid a total of \$3,774,210.87 for his services as a Public Adjuster for insurance claims and Grant Manager (Schedule 1).

On December 3, 2009, Favre submitted an invoice to the District for fees based upon the Grants BISD had received from TEA and FEMA in the amount of \$794,122.89 (Exhibit 8). This amount was paid under Direct Purchase Order #607039. These fees were calculated at 5% of grants BISD received which resulted in total fees of \$1,418,876.92, or \$1,168,014.30 for the TEA grant and \$250,862.62 for the FEMA grants. Favre's invoice denotes a deduction from the fees "Previous invoices paid" in the amount of \$624,754.03, the exact amount of prior submitted invoices, thereby the resulting invoice amount of \$794,122.89.

Based upon the contract stating that Favre is to receive a Not to Exceed 5% of Grant receipts for his fees and reimbursable expenses, it is our opinion that Favre should have only received 5% of \$5,049,801.21 (\$3,069,705.96 for Hurricane Ike and \$1,980,095.25 for Hurricane Rita) or \$252,490.06 from FEMA grants. This is \$1,546,799.96 less than what Favre was paid.

Nevertheless, if Favre was to receive a fee based upon the TEA Grant of \$23,360,286.00, the Not to Exceed 5% calculation for the TEA Grant would be \$1,168,014.30, for a total Not to Exceed 5% of Grant receipts of \$1,420,504.36 (\$1,168,014.30 plus \$252,490.06). Therefore, under this assumption, the \$1,799,290.02 of payments to Favre exceeded this amount by \$378,785.66.

In addition, the "Not to Exceed" rate is not a "Guaranteed" rate. We believe, based upon the initial payments made to Favre, that he was, at best, only entitled to receive his time and Reimbursable expense billings which totaled \$1,005,167.13 or \$794,122.89 less than what he was actually paid.

In totality, we believe that Favre was overpaid \$1,546,799.96, total payments to Favre of \$1,799,290.02 minus actual fees earned from FEMA grants in the amount of \$252,490.06.