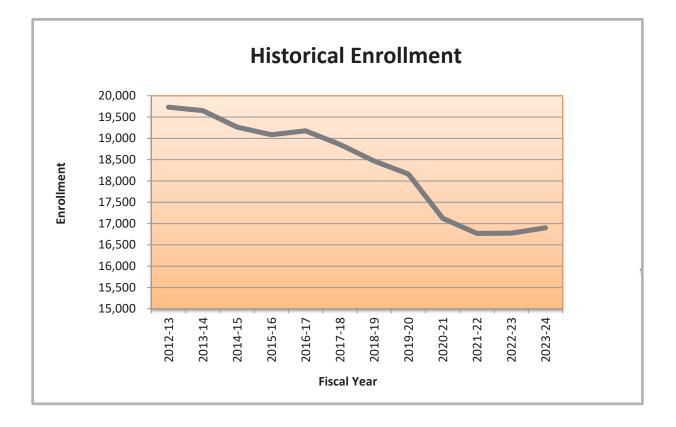

## **HISTORICAL ENROLLMENT**

| School Year | Enrollment | r ercentage<br>Increase/(Decrease) |
|-------------|------------|------------------------------------|
| 2012-13     | 19,731     | -8.0%                              |
| 2013-14     | 19,650     | -0.4%                              |
| 2014-15     | 19,264     | -2.0%                              |
| 2015-16     | 19,085     | -0.9%                              |
| 2016-17     | 19,178     | 0.5%                               |
| 2017-18     | 18,858     | -1.7%                              |
| 2018-19     | 18,471     | -2.1%                              |
| 2019-20     | 18,162     | -1.7%                              |
| 2020-21     | 17,126     | -5.7%                              |
| 2021-22     | 16,769     | -2.1%                              |
| 2022-23     | 16,776     | 0.0%                               |
| 2023-24     | 16,900 *   | 0.7%                               |
| * D · / 1   |            |                                    |

\* - Projected