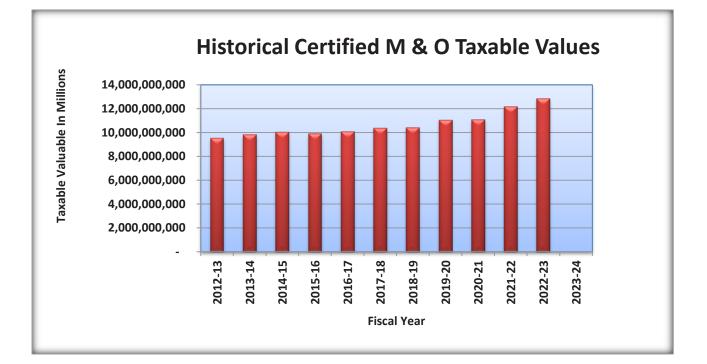

## **HISTORICAL CERTIFIED TAXABLE VALUES**

| Maintenance &             |                                                                                                                                                                                                                                                                                                             |
|---------------------------|-------------------------------------------------------------------------------------------------------------------------------------------------------------------------------------------------------------------------------------------------------------------------------------------------------------|
| <b>Operations</b> Taxable | [M & O] Percentage                                                                                                                                                                                                                                                                                          |
| Value                     | Increase (Decrease)                                                                                                                                                                                                                                                                                         |
| 9,510,187,707             | 2.55%                                                                                                                                                                                                                                                                                                       |
| 9,812,026,420             | 3.17%                                                                                                                                                                                                                                                                                                       |
| 10,045,224,858            | 2.38%                                                                                                                                                                                                                                                                                                       |
| 9,908,109,184             | -1.36%                                                                                                                                                                                                                                                                                                      |
| 10,057,244,042            | 1.51%                                                                                                                                                                                                                                                                                                       |
| 10,381,372,445            | 3.22%                                                                                                                                                                                                                                                                                                       |
| 10,404,853,102            | 0.23%                                                                                                                                                                                                                                                                                                       |
| 11,062,854,417            | 6.32%                                                                                                                                                                                                                                                                                                       |
| 11,072,807,833            | 0.09%                                                                                                                                                                                                                                                                                                       |
| 12,152,878,316            | 9.75%                                                                                                                                                                                                                                                                                                       |
| 12,851,728,897            | 5.75%                                                                                                                                                                                                                                                                                                       |
| Not Available             |                                                                                                                                                                                                                                                                                                             |
|                           | Operations Taxable<br>Value           9,510,187,707           9,812,026,420           10,045,224,858           9,908,109,184           10,057,244,042           10,381,372,445           10,404,853,102           11,062,854,417           11,072,807,833           12,152,878,316           12,851,728,897 |