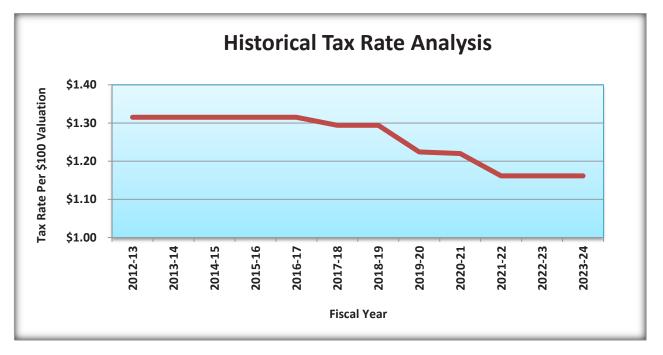

## **HISTORICAL TAX RATE ANALYSIS**

|            | Maintenance &                                                                                                                                        |                                                                                                                                                                                                                                                                                                                                                                                                                                                                                                                                                                    |
|------------|------------------------------------------------------------------------------------------------------------------------------------------------------|--------------------------------------------------------------------------------------------------------------------------------------------------------------------------------------------------------------------------------------------------------------------------------------------------------------------------------------------------------------------------------------------------------------------------------------------------------------------------------------------------------------------------------------------------------------------|
| Total Rate | Operation                                                                                                                                            | Interest & Sinking                                                                                                                                                                                                                                                                                                                                                                                                                                                                                                                                                 |
| 1.315000   | 1.04                                                                                                                                                 | 0.275000                                                                                                                                                                                                                                                                                                                                                                                                                                                                                                                                                           |
| 1.315000   | 1.04                                                                                                                                                 | 0.275000                                                                                                                                                                                                                                                                                                                                                                                                                                                                                                                                                           |
| 1.315000   | 1.04                                                                                                                                                 | 0.275000                                                                                                                                                                                                                                                                                                                                                                                                                                                                                                                                                           |
| 1.315000   | 1.04                                                                                                                                                 | 0.275000                                                                                                                                                                                                                                                                                                                                                                                                                                                                                                                                                           |
| 1.315000   | 1.04                                                                                                                                                 | 0.275000                                                                                                                                                                                                                                                                                                                                                                                                                                                                                                                                                           |
| 1.294050   | 1.04                                                                                                                                                 | 0.254050                                                                                                                                                                                                                                                                                                                                                                                                                                                                                                                                                           |
| 1.294050   | 1.04                                                                                                                                                 | 0.254050                                                                                                                                                                                                                                                                                                                                                                                                                                                                                                                                                           |
| 1.224050   | 0.97                                                                                                                                                 | 0.254050                                                                                                                                                                                                                                                                                                                                                                                                                                                                                                                                                           |
| 1.220150   | 0.9661                                                                                                                                               | 0.254050                                                                                                                                                                                                                                                                                                                                                                                                                                                                                                                                                           |
| 1.161510   | 0.9089                                                                                                                                               | 0.252610                                                                                                                                                                                                                                                                                                                                                                                                                                                                                                                                                           |
| 1.161510   | 0.9089                                                                                                                                               | 0.252610                                                                                                                                                                                                                                                                                                                                                                                                                                                                                                                                                           |
| 1.161510   | 0.9089                                                                                                                                               | 0.252610 **                                                                                                                                                                                                                                                                                                                                                                                                                                                                                                                                                        |
|            | $\begin{array}{c} 1.315000\\ 1.315000\\ 1.315000\\ 1.315000\\ 1.315000\\ 1.294050\\ 1.294050\\ 1.224050\\ 1.220150\\ 1.161510\\ 1.161510\end{array}$ | Total Rate         Operation           1.315000         1.04           1.315000         1.04           1.315000         1.04           1.315000         1.04           1.315000         1.04           1.315000         1.04           1.315000         1.04           1.315000         1.04           1.315000         1.04           1.315000         1.04           1.294050         1.04           1.294050         1.04           1.224050         0.97           1.220150         0.9661           1.161510         0.9089           1.161510         0.9089 |

\*\* - Estimated