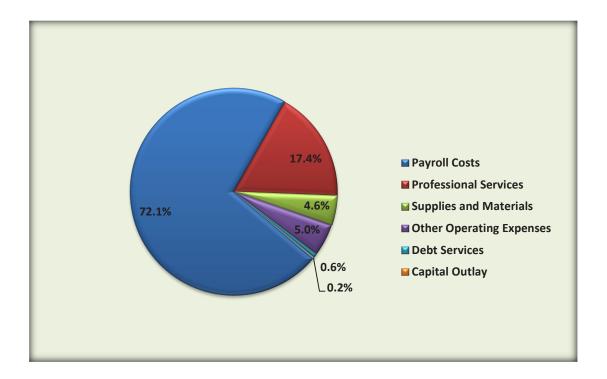

### SUMMARY OF EXPENDITURES BY OBJECT

|                          | 2023-2024<br>Adopted<br>Budget | % of Budget |
|--------------------------|--------------------------------|-------------|
| OBJECT                   |                                |             |
| Payroll Costs            | \$ 123,933,870                 | 72.1%       |
| Professional Services    | 29,840,671                     | 17.4%       |
| Supplies and Materials   | 7,967,377                      | 4.6%        |
| Other Operating Expenses | 8,565,589                      | 5.0%        |
| Debt Services            | 1,114,965                      | 0.6%        |
| Capital Outlay           | 385,250                        | 0.2%        |
| Total Expenditures       | \$ 171,807,722                 | 100%        |