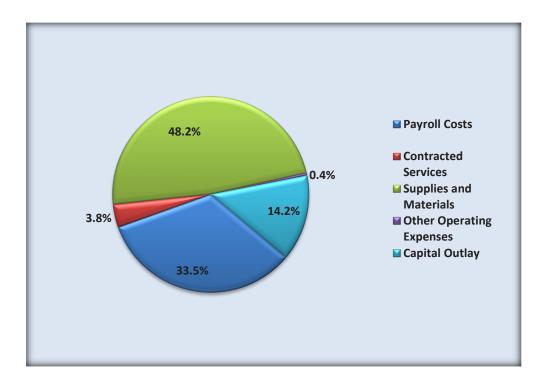

### SUMMARY OF EXPENDITURES BY OBJECT

|                          | 2023-2024<br>Adopted<br>Budget | % of Budget |
|--------------------------|--------------------------------|-------------|
| OBJECT                   |                                |             |
| Payroll Costs            | \$ 123,933,870                 | 72.1%       |
| Professional Services    | 29,840,671                     | 17.4%       |
| Supplies and Materials   | 7,967,377                      | 4.6%        |
| Other Operating Expenses | 8,565,589                      | 5.0%        |
| Debt Services            | 1,114,965                      | 0.6%        |
| Capital Outlay           | 385,250                        | 0.2%        |
| Total Expenditures       | \$ 171,807,722                 | 100%        |