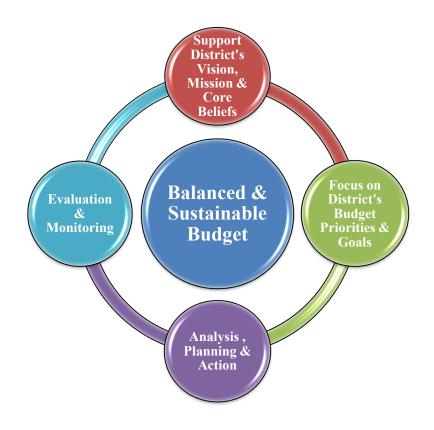

#### BUDGET PROCESS OVERVIEW

- The Budget Process consists of three major phases: planning, preparation, and evaluation.
- The District's Vision, Mission & Core Beliefs are the foundation for budget planning, preparation & evaluation.
- Outline the District's Budget Priorities & Goals and develop a Budget Subcommittee.
- Planning defines the priorities and goals of the District.
- Budgetary resource allocations are the preparation phase of the budget.
- Evaluation typically involves an examination of:
  - How the funds were expended?
  - What outcomes resulted from the expenditure of funds?
  - To what degree these outcomes achieved the objectives stated in the planning process.
- The Budget Process is a part of a continuous cycle of planning and evaluation to achieve campus, department & district goals.