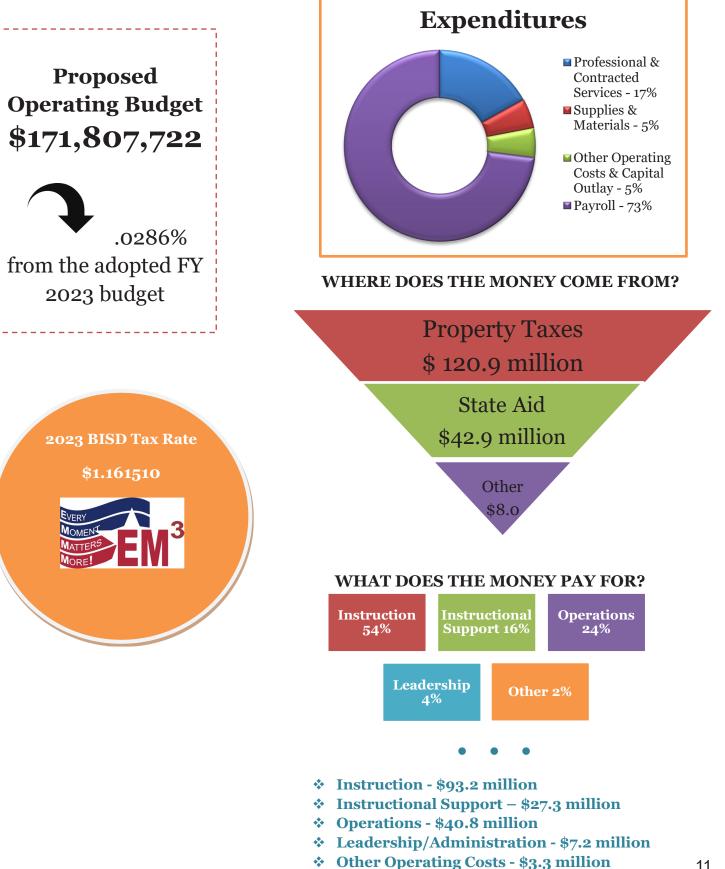

#### PROPOSED BUDGETS

The format of the budget presented provides historical information, budgeted revenue and expenditure sections and individual fund sections and salary schedules.

The 2023-2024 Budget provides for planned General Fund expenditures and transfers of \$171,807,722. Debt Service expenditures are budgeted at \$40,405,860 to cover principal, interest, and fee requirements and debt defeasance for FY 2024. The National School Breakfast and Lunch Program budget is \$16,190,659 and provides for food services in the district. A summary of Special Revenue Funds is provided in this document as supplemental information only.

#### GENERAL FUND

The General Fund is the operating fund of the district and accounts for all revenues and expenditures that are not allocated by law or contractual agreement to some other fund. Expenditures and transfers for FY 2024 are projected to be \$171,807,722 while revenues and other fund sources are estimated at \$171,807,722 for FY 2024. This represents a balanced budget.

Revenues and other resources are estimated at \$171,807,722 for FY2024, an overall decrease of \$493,290 in revenues and other resources when compared to the adopted budget of FY2023. The decrease is primarily due to a decline in state revenue as a result of declining enrollment and student average daily attendance.

Taxes are budgeted at a 98% collection rate. A current tax rate for the General Fund is projected at \$.8794 per \$100 of value but has not yet been adopted. This is a decrease in the tax rate over the prior year due to tax rate compression by the State. The financial support for district operations is substantially derived from local property taxes. As of May 31, 2023 current local property taxes of \$110,545,940 make up approximately 67% of total revenues. For FY 2024, the District is projecting an increase in maintenance and operations property tax values from current information received from the Jefferson Central Appraisal District. Under Chapter 313 of the Tax Code, school districts may offer a temporary limitation on the taxable value of a project, for M&O taxes only, for no more than 10 years. The District has some projects that have entered that limitation period, resulting in a decrease in M&O values only. The value limitation does not apply to debt service values.

Programs and services included in the General Fund are primarily supported by local and state revenue sources. A comparison of revenue is presented below.

Expenditures and transfers for FY 2024 are projected to be \$171,807,722. A slight decrease compared to the FY 2023 adopted budgeted expenditures and transfers. Payroll costs, composed of salaries and benefits are expected to consume approximately 72% of expenditure in the FY 2024 General Fund Budget. During FY 2023, the expenditure budget increased as a result of purchase order carry forwards from FY 2022 for goods and services not yet received or completed in that fiscal year and for increased costs related to supply chain shortages and rising gas prices.

### SUMMARY OF EXPENDITURES BY FUNCTION

|         |                                            | 2023-24<br>Adopted<br>Budget | % of<br>Budget |
|---------|--------------------------------------------|------------------------------|----------------|
| FUNCTIO |                                            | Ф. 01.177.242                | <b>52</b> 00/  |
| 11      | Instruction                                | \$ 91,177,242                | 52.9%          |
| 12      | Instructional Resources & Media Services   | 1,250,528                    | 0.7%           |
| 13      | Curriculum Devel/Instructional Staff Devel | 557,977                      | 0.3%           |
| 21      | Instructional Leadership                   | 3,710,067                    | 2.2%           |
| 23      | School Leadership                          | 9,606,614                    | 5.6%           |
| 31      | Guidance, Counseling & Eval Services       | 6,121,986                    | 3.6%           |
| 32      | Social Work Services                       | 323,833                      | 0.2%           |
| 33      | Health Services                            | 1,969,115                    | 1.1%           |
| 34      | Student (Pupil) Transportation             | 5,765,906                    | 3.3%           |
| 36      | Cocurricular/Extracurricular Activities    | 5,648,805                    | 3.3%           |
| 41      | General Administration                     | 7,197,434                    | 4.2%           |
| 51      | Plant Maintenance & Operations             | 27,814,221                   | 16.1%          |
| 52      | Security & Monitoring Services             | 3,405,825                    | 2.0%           |
| 53      | Data Processing Services                   | 3,794,484                    | 2.2%           |
| 61      | Community Services                         | 258,910                      | 0.2%           |
| 71      | Debt Services                              | 1,114,965                    | 0.6%           |
| 93      | Payment to Fiscal Agent Member District    | 352,950                      | 0.2%           |
| 95      | Payment to Juvenile Justice Alt Ed         | 161,860                      | 0.1%           |
| 99      | Tax Appraisal & Collections                | 1,575,000                    | 0.9%           |
|         | Total Expenditures                         | \$ 171,807,722               | 100%           |