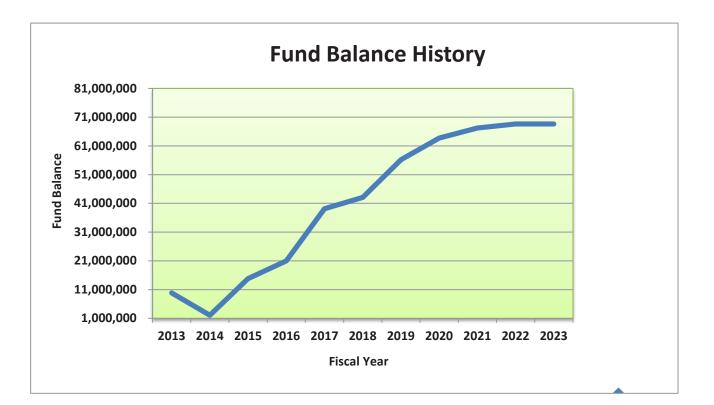

## GENERAL FUND FUND BALANCE HISTORY

|                 |            | Increase (Decrease) |
|-----------------|------------|---------------------|
| August 31, 2013 | 9,822,902  | (12,013,560)        |
| 2014            | 2,073,611  | (7,749,291)         |
| 2015            | 14,798,240 | 12,724,629          |
| 2016            | 21,006,580 | 6,208,340           |
| June 30, 2017   | 39,117,425 | * 18,110,845        |
| 2018            | 43,057,766 | 3,940,341           |
| 2019            | 56,194,720 | 13,136,954          |
| 2020            | 63,723,154 | 7,528,434           |
| 2021            | 67,241,491 | 3,518,337           |
| 2022            | 68,634,968 | 1,393,477           |
| 2023            | 68,634,968 | **                  |

\* - Changed fiscal year to June 30th

\*\* - Projected Fund Balance from FY 2022-2023 Budget