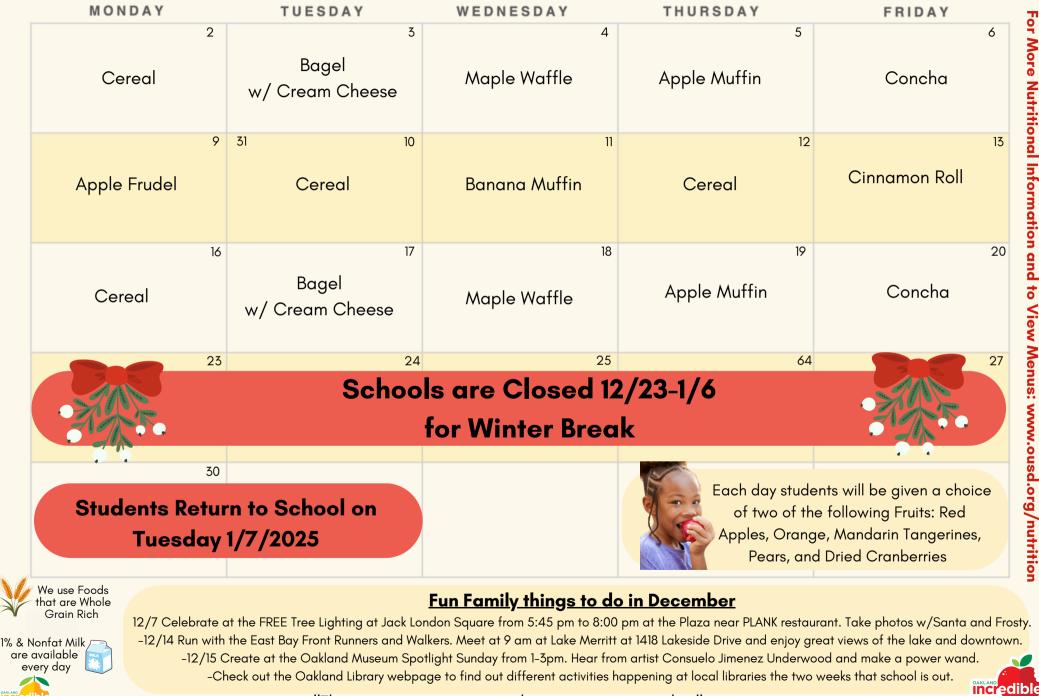

### K-8 Cooking Breakfast Menu

For More Nutritional Information and to View Menus: www.ousd.org/nutrition

Menu Subject to change

are available

every day

### Fun Family things to do in December

Grain Rich 1% & Nonfat Milk are available every day

12/7 Celebrate at the FREE Tree Lighting at Jack London Square from 5:45 pm to 8:00 pm at the Plaza near PLANK restaurant. Take photos w/Santa and Frosty. -12/14 Run with the East Bay Front Runners and Walkers. Meet at 9 am at Lake Merritt at 1418 Lakeside Drive and enjoy great views of the lake and downtown. -12/15 Create at the Oakland Museum Spotlight Sunday from 1-3pm. Hear from artist Consuelo Jimenez Underwood and make a power wand. -Check out the Oakland Library webpage to find out different activities happening at local libraries the two weeks that school is out. ncrecib