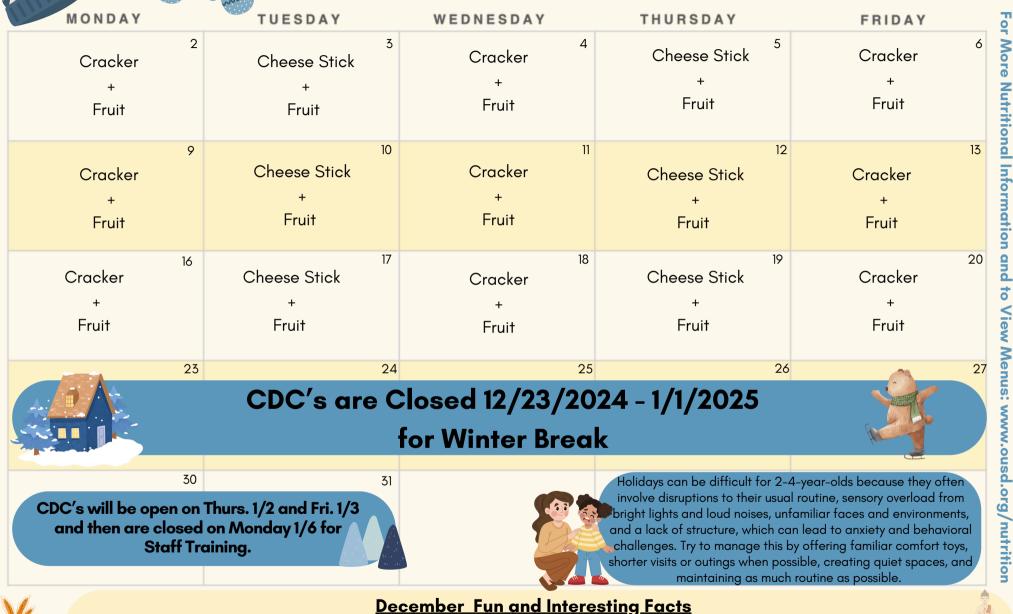

CDC Lunch Menu

December's HOTM is Kale

ONDAY TUESDAY THURSDAY WEDNESDAY FRIDA 2 3 5 Teriyaki Chicken **Crispy Chicken BBO** Drumstick Cheese Pizza Hot Dog Sandwich w/RiceBowl w/ Cornbread 9 13 11 12 10 Veggie "Chicken" Mac & Cheese Bean & Rice Burrito Cheese Pizza Hamburger Tenders w/ Dinner Roll (Vegan) w/ Corn Bread 17 18 19 20 16 Chicken & Rice Burrito **BBO** Drumstick Cheese Pizza **Crispy Chicken** Penne w/ Meat Sauce Sandwich w/ Cornbread 24 25 26 CDC's are Closed Monday 12/23/24 - Monday 1/1/25 for Winter Break 30 31 CDC's will be open on Thurs. 1/2 and Fri. 1/3 For their vegetables, CDC and then are closed on Monday 1/6 for students will receive carrots or a Staff Training. mixed green salad. We use Foods Harvest of the Month: Kale nat are Whole Grain Rich Kale is a popular vegetable and a member of the cabbage family. It is a cruciferous vegetable and is closely related to cabbage, broccoli, 1% & Nonfat Milk are available every day