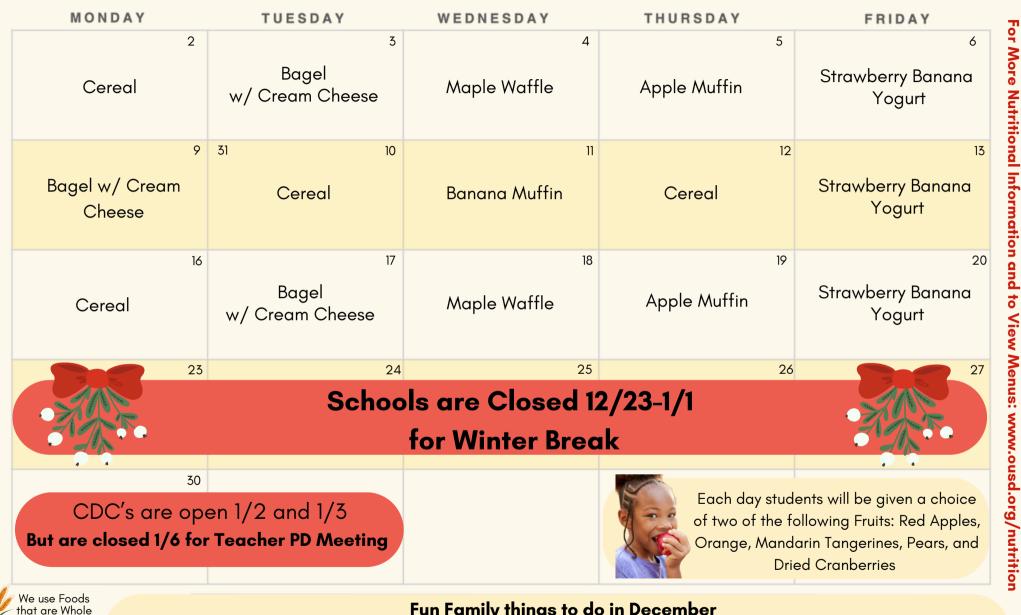

### K-8 Cooking Breakfast Menu

For More Nutritional Information and to View Menus: www.ousd.org/nutrition

Menu Subject to change

are available

every day