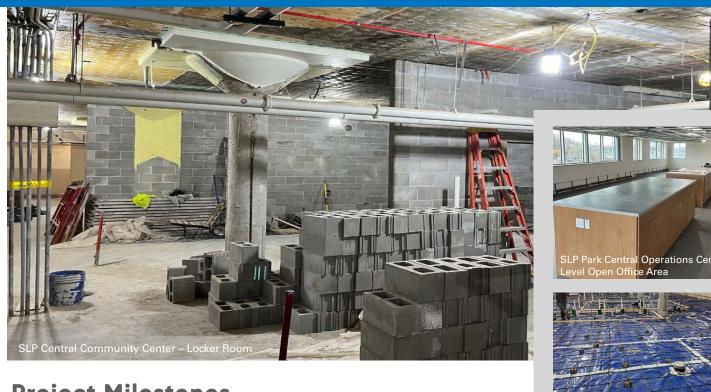

#### **SLP Central Community Center**

- Construction Duration: 7/2024 8/2025
- Pool gutter restoration is 50% complete.
- Locker room MEP installation is 15% complete.