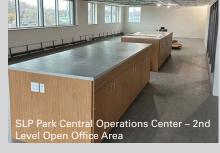

#### **Park Central Operations Center**

- Construction Duration: 12/2023 1/2025
- Flooring install is 50% complete.
- Casework install is 90% complete.
- Bathroom partition install is 100% complete.