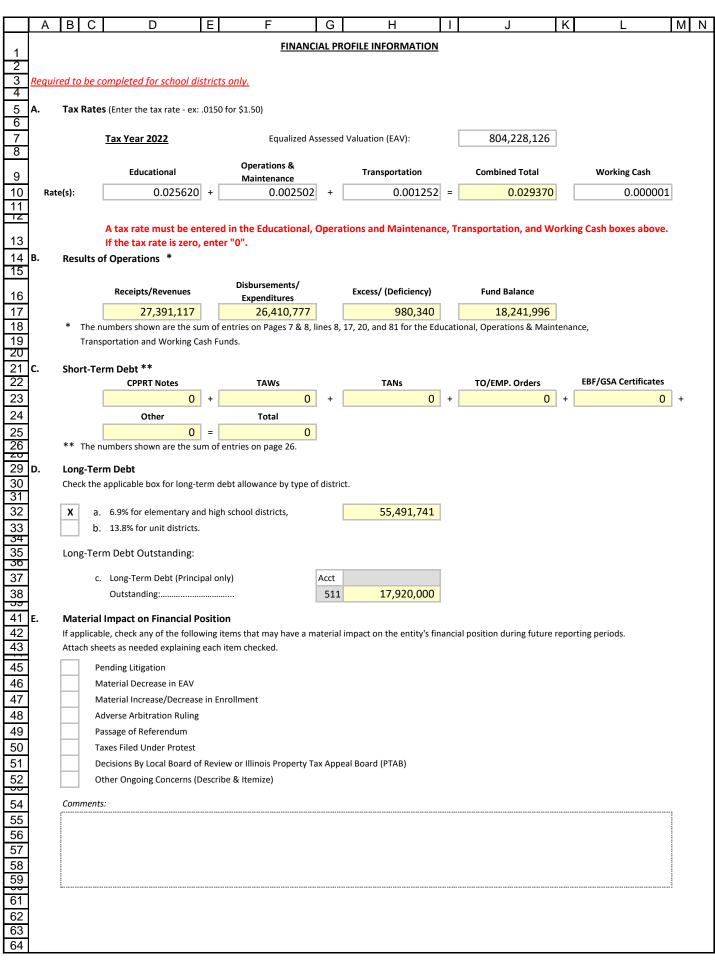

| /                                                                                            | ΑB | С                       | D                                                                                       | E         | F                                    | G         | Н                      | 1         | К           | L        | М              | Ν          | 0        | F Q R |
|----------------------------------------------------------------------------------------------|----|-------------------------|-----------------------------------------------------------------------------------------|-----------|--------------------------------------|-----------|------------------------|-----------|-------------|----------|----------------|------------|----------|-------|
| 1                                                                                            |    |                         |                                                                                         | FCTINA    |                                      |           |                        |           |             |          |                |            |          |       |
| 2<br>3<br>4<br>5<br>6                                                                        |    |                         |                                                                                         | ESTIN     | ATED FINANCIAL PROFILE S             | UNIMARY   |                        |           |             |          |                |            |          |       |
| 3                                                                                            |    |                         |                                                                                         |           | Financial Profile Website            |           |                        |           |             |          |                |            |          |       |
| 4                                                                                            |    |                         |                                                                                         |           |                                      |           |                        |           |             |          |                |            |          |       |
| 5                                                                                            |    |                         |                                                                                         |           |                                      |           |                        |           |             |          |                |            |          |       |
| 6                                                                                            |    |                         |                                                                                         |           |                                      |           |                        |           |             |          |                |            |          |       |
| 7                                                                                            |    | District Name:          | Lincolnwood SD 74                                                                       |           |                                      |           |                        |           |             |          |                |            |          |       |
| 8                                                                                            |    | District Code:          | 05016074002                                                                             |           |                                      |           |                        |           |             |          |                |            |          |       |
| 9<br>10                                                                                      |    | County Name:            | Cook                                                                                    |           |                                      |           |                        |           |             |          |                |            |          |       |
| 11                                                                                           | 1. | Fund Balance to Rev     | venue Ratio:                                                                            |           |                                      |           | Total                  |           | Ratio       | D        | Score          |            |          | 4     |
| 12<br>13                                                                                     |    | Total Sum of Fund Bala  | ance (P8, Cells C81, D81, F81 & I81)                                                    | Funds 10  | , 20, 40, 70 + (50 & 80 if negative) |           | 18,241,996.00          |           | 0.666       | i        | Weight         |            | 0        | .35   |
| 13                                                                                           |    |                         | venues (P7, Cell C8, D8, F8 & I8)                                                       | Funds 10  | , 20, 40, & 70,                      |           | 27,391,117.00          |           |             |          | Value          |            | 1        | .40   |
| 14<br>15                                                                                     |    |                         | ot Pledged to Other Funds (P8, Cell C54 thru D74)                                       | Minus Fi  | inds 10 & 20                         |           | 0.00                   |           |             |          |                |            |          |       |
| 15                                                                                           |    |                         | D61, C:D65, C:D69 and C:D73)                                                            |           |                                      |           |                        |           |             |          |                |            |          |       |
| 16                                                                                           | 2. | Expenditures to Rev     |                                                                                         |           |                                      |           | Total                  |           | Ratio       |          | Score          |            |          | 4     |
| 17                                                                                           |    |                         | penditures (P7, Cell C17, D17, F17, I17)                                                |           | , 20 & 40                            |           | 26,410,777.00          |           | 0.964       | A        | djustment      |            | 0        | 0     |
| 10                                                                                           |    |                         | venues (P7, Cell C8, D8, F8, & I8)<br>ot Pledged to Other Funds (P8, Cell C54 thru D74) |           | ), 20, 40 & 70,<br>Inds 10 & 20      |           | 27,391,117.00<br>0.00  |           |             |          | Weight         |            | 0        | .35   |
| 20                                                                                           |    |                         | D61, C:D65, C:D69 and C:D73)                                                            | Winds I   | 10 8 20                              |           | 0.00                   |           |             | 0        | Value          |            | 1        | .40   |
| 21                                                                                           |    | Possible Adjustment:    | ,,,,,                                                                                   |           |                                      |           |                        |           |             | -        |                |            | -        |       |
| 22                                                                                           |    |                         |                                                                                         |           |                                      |           |                        |           |             |          |                |            |          |       |
| 23                                                                                           | 3. | Days Cash on Hand:      |                                                                                         |           |                                      |           | Total                  |           | Day         | s        | Score          |            |          | 4     |
| 24                                                                                           |    | Total Sum of Cash & Inv | vestments (P5, Cell C4, D4, F4, I4 & C5, D5, F5 & I5)                                   | Funds 10  | , 20 40 & 70                         |           | 18,624,744.00          |           | 253.87      | ,        | Weight         |            | 0        | .10   |
| 25                                                                                           |    | Total Sum of Direct Exp | penditures (P7, Cell C17, D17, F17 & I17)                                               | Funds 10  | , 20, 40 divided by 360              |           | 73,363.27              |           |             |          | Value          |            | 0        | .40   |
| 26                                                                                           |    |                         |                                                                                         |           |                                      |           |                        |           |             |          |                |            |          |       |
| 27                                                                                           | 4. | Percent of Short-Terr   | n Borrowing Maximum Remaining:                                                          |           |                                      |           | Total                  |           | Percen      | t        | Score          |            |          | 4     |
| 28                                                                                           |    |                         | ants Borrowed (P26, Cell F6-7 & F11)                                                    |           | , 20 & 40                            |           | 0.00                   |           | 100.00      | )        | Weight         |            |          | .10   |
| 16<br>17<br>18<br>19<br>20<br>21<br>22<br>23<br>24<br>25<br>26<br>27<br>28<br>29<br>30<br>31 |    | EAV x 85% x Combined    | d Tax Rates (P3, Cell J7 and J10)                                                       | (.85 x EA | V) x Sum of Combined Tax Rates       |           | 20,077,153.05          |           |             |          | Value          |            | 0        | .40   |
| 31                                                                                           | 5. | Percent of Long-Term    | n Debt Margin Remaining:                                                                |           |                                      |           | Total                  |           | Percen      | t        | Score          |            |          | 3     |
| 32                                                                                           |    | Long-Term Debt Outsta   |                                                                                         |           |                                      |           | 17,920,000.00          |           | 67.70       | )        | Weight         |            |          | .10   |
| 33                                                                                           |    | Total Long-Term Debt A  | Allowed (P3, Cell H32)                                                                  |           |                                      |           | 55,491,740.69          |           |             |          | Value          |            | 0        | .30   |
| 34                                                                                           |    |                         |                                                                                         |           |                                      |           |                        |           |             |          |                |            |          |       |
| 35                                                                                           |    |                         |                                                                                         |           |                                      |           |                        |           | Т           | otal Pr  | ofile Score    | :          | 3.       | 90 *  |
| 32<br>33<br>34<br>35<br>36<br>37                                                             |    |                         |                                                                                         |           |                                      |           | Estimated              | 2024 Fi   | nancial P   | rofile I | Designation    | : RE       | COGNITIC | ON    |
| 38                                                                                           |    |                         |                                                                                         |           |                                      |           |                        |           |             |          |                |            |          |       |
| 39                                                                                           |    |                         |                                                                                         |           |                                      | * Total F | Profile Score may cha  | ango baco | d on data n | rovided  | on the Einanci | al Profile |          |       |
| 40                                                                                           |    |                         |                                                                                         |           |                                      |           | nation page 3 and by   | -         | •           |          |                |            | score    |       |
| 39<br>40<br>41                                                                               |    |                         |                                                                                         |           |                                      |           | calculated by ISBE.    |           | 5 or mariua |          | Borrear payme  |            | 50010    |       |
| 42                                                                                           |    |                         |                                                                                         |           |                                      | will be   | concondiction by ISDE. |           |             |          |                |            |          |       |
|                                                                                              |    |                         |                                                                                         |           |                                      |           |                        |           |             |          |                |            |          |       |