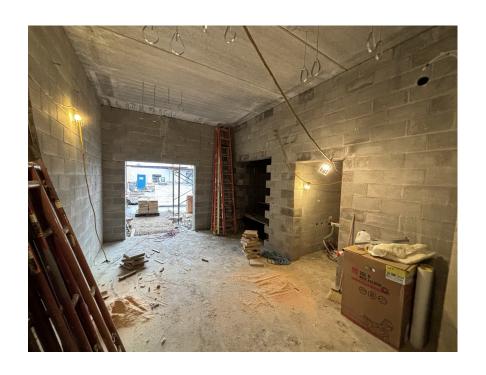

## PROJECT PROGRESS IMAGES

MASONRY AND PRECAST PANELS FOR NEW TECH ED/MUSIC ADDITION

TEMP LIGHTING INSTALLED IN ELEVATOR

GYM ADDITION FLOOR POURED

FINISH FOUNDATION WALLS FOR EAST ADDITION

RAIN GARDEN LANDSCAPE INSTALLED