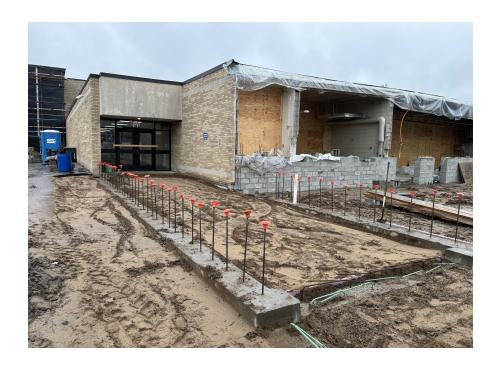

## PROJECT PROGRESS IMAGES

MASONRY AND PRECAST PANELS FOR NEW TECH ED/MUSIC ADDITION

TEMP LIGHTING INSTALLED IN ELEVATOR

GYM ADDITION FLOOR POURED

FINISH FOUNDATION WALLS FOR EAST ADDITION

RAIN GARDEN LANDSCAPE INSTALLED