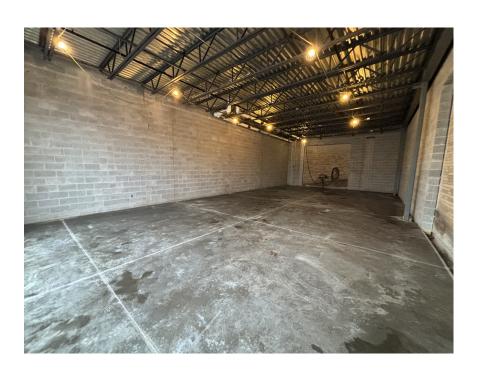

## PROJECT PROGRESS IMAGES

MASONRY AND PRECAST PANELS FOR NEW TECH ED/MUSIC ADDITION

TEMP LIGHTING INSTALLED IN ELEVATOR

GYM ADDITION FLOOR POURED

FINISH FOUNDATION WALLS FOR EAST ADDITION

RAIN GARDEN LANDSCAPE INSTALLED