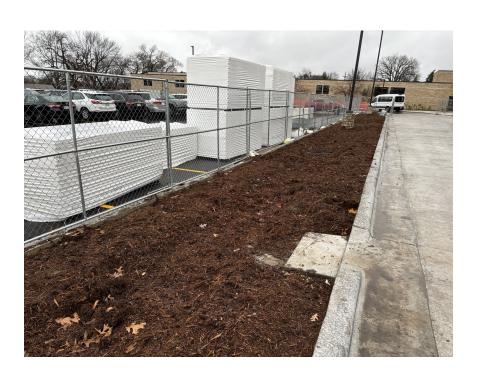

## PROJECT PROGRESS IMAGES

MASONRY AND PRECAST PANELS FOR NEW TECH ED/MUSIC ADDITION

TEMP LIGHTING INSTALLED IN ELEVATOR

GYM ADDITION FLOOR POURED

FINISH FOUNDATION WALLS FOR EAST ADDITION

RAIN GARDEN LANDSCAPE INSTALLED