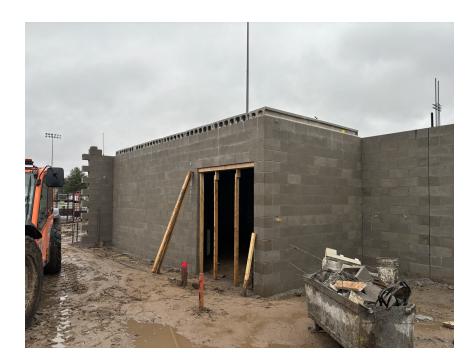

## PROJECT PROGRESS IMAGES

MASONRY AND PRECAST PANELS FOR NEW TECH ED/MUSIC ADDITION

TEMP LIGHTING INSTALLED IN ELEVATOR

GYM ADDITION FLOOR POURED

FINISH FOUNDATION WALLS FOR EAST ADDITION

RAIN GARDEN LANDSCAPE INSTALLED