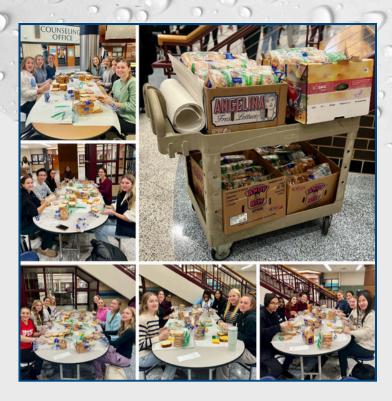

## PLHS JUNIOR OPTIMIST CLUB

Yesterday, 40 Junior Optimists spent their meeting time making sandwiches for the Groveland Food Shelf in Minneapolis. In only 20 minutes, this group of PLHS students made 400 sandwiches! Proof that many hands make a massive impact when they work together.

Groveland Food Shelf serves a large homeless population and has a constant need for sandwiches. They predicted that these 400 sandwiches would last only 3 days!