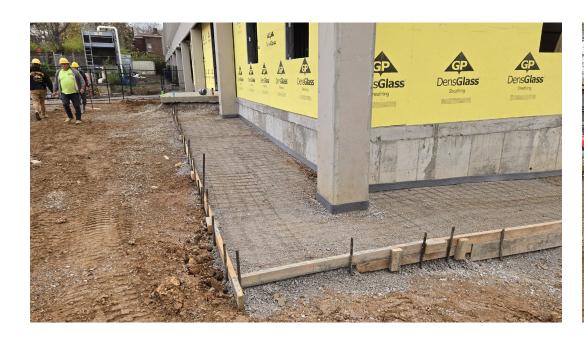

#### Completed Work:

- Poured concrete apron around the addition.
- Installed wood blocking at windows.
- Continued electrical rough-ins.
- Began plumbing rough-ins.

### Concrete sidewalk is in Progress.