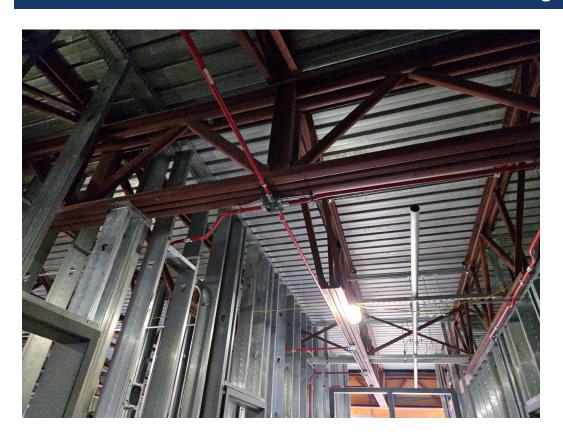

# **Harrison ES – Preschool Classrooms Addition & HVAC Upgrades**





### Harrison ES – Preschool Classrooms Addition & HVAC Upgrades



#### Completed Work:

- Poured concrete apron around the addition.
- Installed wood blocking at windows.
- Continued electrical rough-ins.
- Began plumbing rough-ins.

#### Upcoming Work / Look Ahead:

- Begin in-wall blocking.
- Continue plumbing rough-ins.
- Begin ductwork and HVAC rough-ins.
- Start exterior framing.



### Concrete sidewalk is in Progress.







### Exterior sheathing and wood blocking work is in progress.







### Electrical Rough-Ins in Progress.







### Electrical Rough-Ins in Progress.





### Plumbing Rough-Ins in Progress.