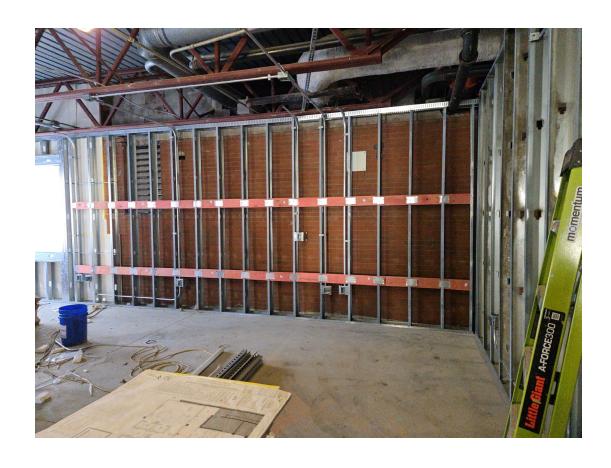

# **Harrison ES – Preschool Classrooms Addition & HVAC Upgrades**





### Harrison ES – Preschool Classrooms Addition & HVAC Upgrades



#### Completed Work:

- Poured concrete apron around the addition.
- Installed wood blocking at windows.
- Continued electrical rough-ins.
- Began plumbing rough-ins.

#### Upcoming Work / Look Ahead:

- Begin in-wall blocking.
- Continue plumbing rough-ins.
- Begin ductwork and HVAC rough-ins.
- Start exterior framing.



### Concrete sidewalk is in Progress.







### Exterior sheathing and wood blocking work is in progress.







### Electrical Rough-Ins in Progress.







### Electrical Rough-Ins in Progress.





### Plumbing Rough-Ins in Progress.