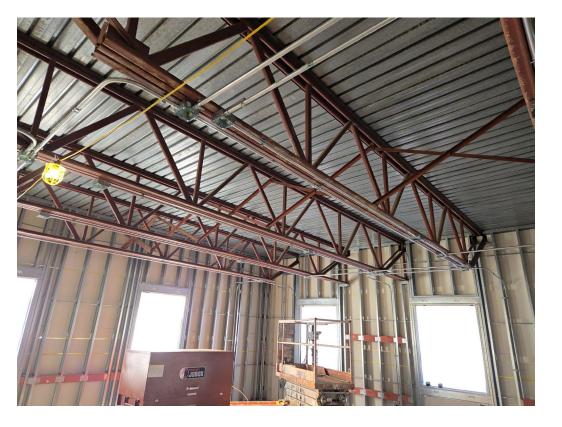

# **Harrison ES – Preschool Classrooms Addition & HVAC Upgrades**





### Harrison ES – Preschool Classrooms Addition & HVAC Upgrades



#### Completed Work:

- Poured concrete apron around the addition.
- Installed wood blocking at windows.
- Continued electrical rough-ins.
- Began plumbing rough-ins.

#### Upcoming Work / Look Ahead:

- Begin in-wall blocking.
- Continue plumbing rough-ins.
- Begin ductwork and HVAC rough-ins.
- Start exterior framing.



### Concrete sidewalk is in Progress.







### Exterior sheathing and wood blocking work is in progress.







### Electrical Rough-Ins in Progress.







### Electrical Rough-Ins in Progress.





### Plumbing Rough-Ins in Progress.