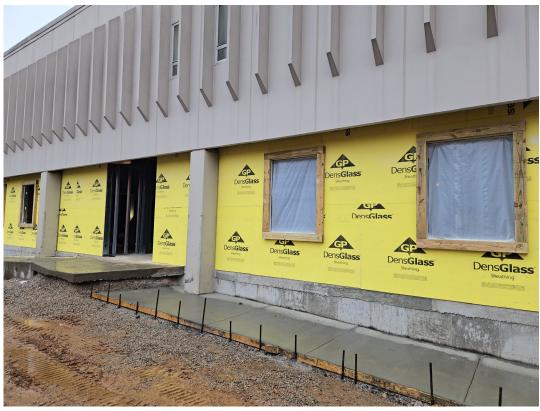

### Concrete sidewalk is in Progress.

### Exterior sheathing and wood blocking work is in progress.