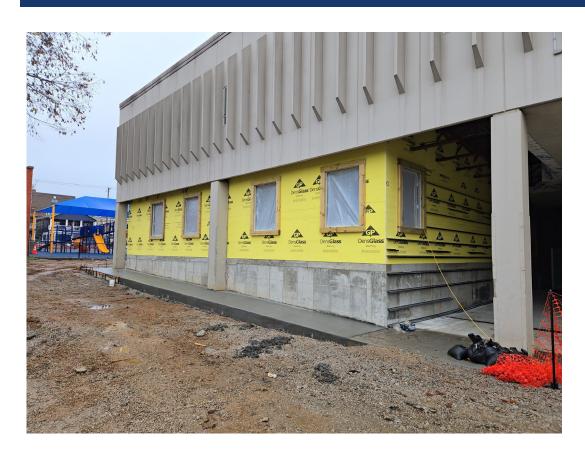

# **Harrison ES – Preschool Classrooms Addition & HVAC Upgrades**





### Harrison ES – Preschool Classrooms Addition & HVAC Upgrades



#### Completed Work:

- Poured concrete apron around the addition.
- Installed wood blocking at windows.
- Continued electrical rough-ins.
- Began plumbing rough-ins.

#### Upcoming Work / Look Ahead:

- Begin in-wall blocking.
- Continue plumbing rough-ins.
- Begin ductwork and HVAC rough-ins.
- Start exterior framing.



### Concrete sidewalk is in Progress.







### Exterior sheathing and wood blocking work is in progress.







### Electrical Rough-Ins in Progress.







### Electrical Rough-Ins in Progress.





### Plumbing Rough-Ins in Progress.