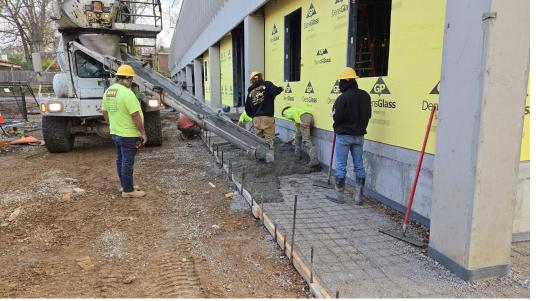

#### Completed Work:

- Poured concrete apron around the addition.
- Installed wood blocking at windows.
- Continued electrical rough-ins.
- Began plumbing rough-ins.

### Concrete sidewalk is in Progress.