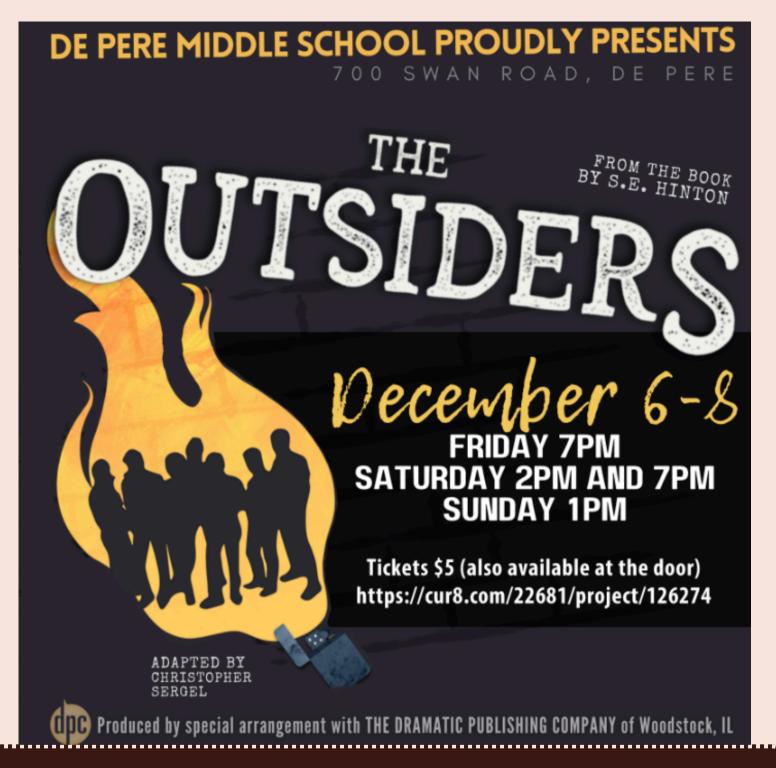

WE HOPE YOU ENJOY A HAPPY THANKSGIVING!!

DE PERE MIDDLE SCHOOL IS PRESENTING THE OUTSIDERS!!

JOIN US **DECEMBER 6TH, 7TH OR 8TH**. TICKETS ARE \$5!

RESERVE YOUR SEATS ONLINE OR PURCHASE TICKETS AT THE FRONT DOOR!

HTTPS://CUR8.COM/22681/PROJECT/126274