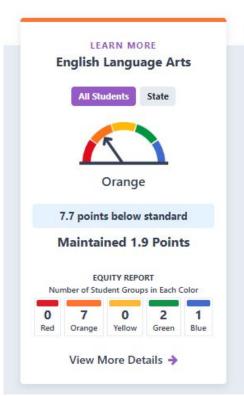

### **CA School Dashboard Public Release Today**

- California's Accountability System, measuring performance on:
  - Current Year Results
  - Whether Results Improved from Prior Year
- Detailed Analysis will be presented during the LCAP Annual Update on February 6
- For Lawndale District and Specific School Reports, visit www.caschooldashboard.org

#### **Academic Performance**