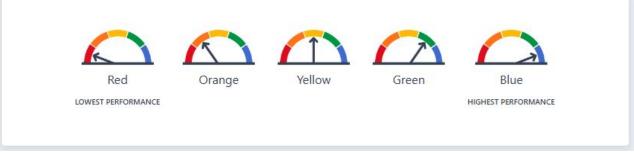

### **CA School Dashboard Public Release Today**

- California's Accountability System, measuring performance on:
  - Current Year Results
  - Whether Results Improved from Prior Year
- Detailed Analysis will be presented during the LCAP Annual Update on February 6
- For Lawndale District and Specific School Reports, visit www.caschooldashboard.org

#### **Academic Performance**