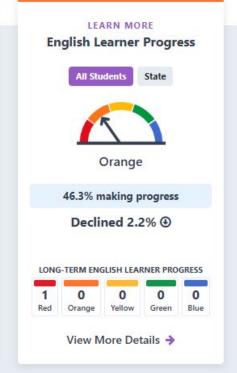

### NEW THIS YEAR: Long-term English Learners (LTEL) Indicator\*

For students who have not reclassified as fluent English proficient within seven (7) years