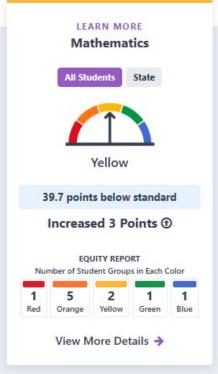

### **CA School Dashboard Public Release Today**

- California's Accountability System, measuring performance on:
  - Current Year Results
  - Whether Results Improved from Prior Year
- Detailed Analysis will be presented during the LCAP Annual Update on February 6
- For Lawndale District and Specific School Reports, visit www.caschooldashboard.org

#### **Academic Performance**