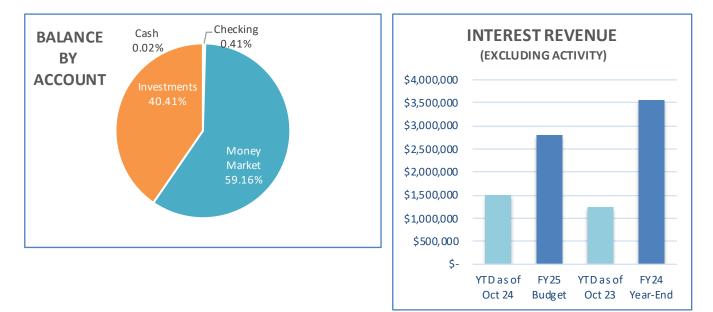

#### **Cash & Investments**

|                           |                                 |    | Balance<br>As of Oct 24 | Fis | cal YTD Interest **<br>As of Oct 24 |
|---------------------------|---------------------------------|----|-------------------------|-----|-------------------------------------|
| Crystal Lake Bank & Trust |                                 |    |                         |     |                                     |
| General Checking          |                                 | \$ | 1,170,817               | \$  | 5,889                               |
| Imprest Checking *        |                                 |    | (10,280)                |     | -                                   |
| Payroll Checking *        |                                 |    | (617,987)               |     | -                                   |
| Benefits Checking *       |                                 |    | -                       |     | -                                   |
| Activity Checking *       |                                 |    | (21,425)                |     | -                                   |
| Money Market              |                                 |    | 74,991,952              |     | 1,167,804                           |
|                           | Total Crystal Lake Bank & Trust | \$ | 75,513,077              | \$  | 1,173,693                           |
|                           |                                 |    |                         |     |                                     |
| PMA                       |                                 |    |                         |     |                                     |
| Investments               |                                 | \$ | 51,220,360              | \$  | 344,615                             |
|                           | Total PMA                       | \$ | 51,220,360              | \$  | 344,615                             |
|                           |                                 |    |                         |     |                                     |
| Cash                      |                                 |    |                         |     |                                     |
| Petty Cash & Cash Boxes   |                                 | \$ | 23,200                  | \$  | -                                   |
|                           | Total Cash                      | Ş  | 23,200                  | Ş   | -                                   |