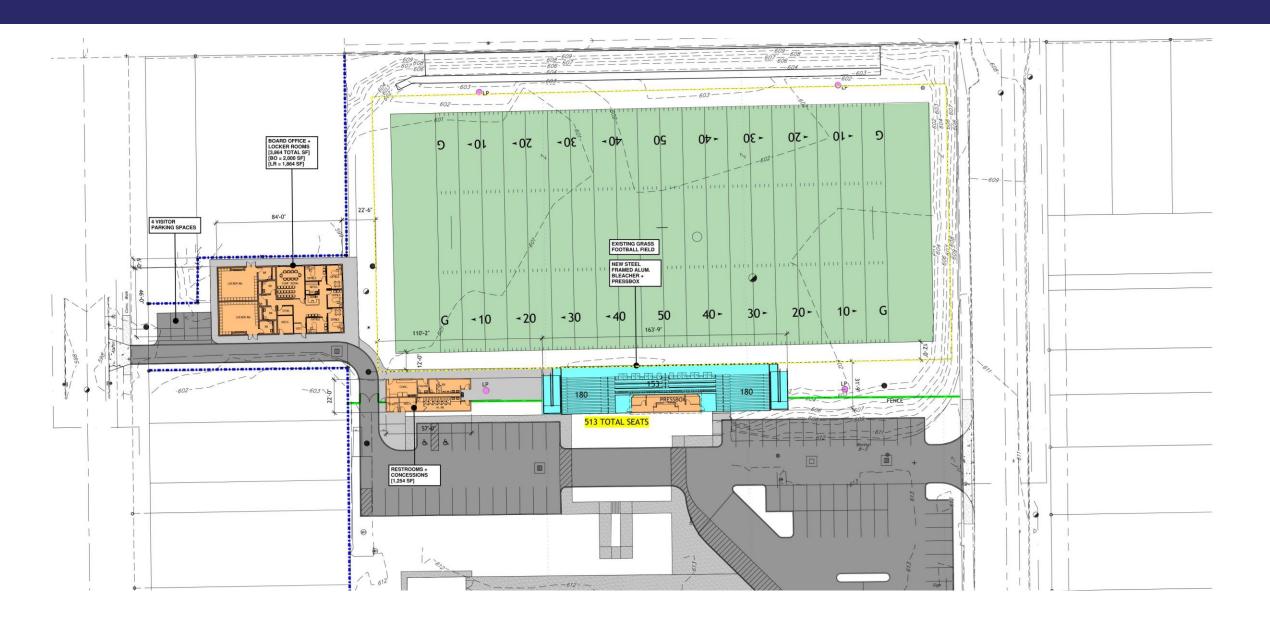

# Fairport Harbor Exempted Village School District

Capital Improvements Presentation November 18<sup>th</sup> 2024

# Agenda



**Project Design Update** 

Program Overview

Phasing Plans

Opinion of Cost and

Schedule

Renderings

Q&A

## **Program Overview**

#### Program

- New ADA compliant Bleachers and Pressbox.
- ADA compliant sidewalks and access to all areas within the stadium.
- New Restroom and Concessions Building (at field level).
- New Locker Room Building with or without Board Office component.
- Field improvements (natural grass or synthetic turf).
- North side spectator improvements.

### Site Plan Phase 1



## Site Plan Phase 2A



## Site Plan Phase 2A



## Site Plan Phase 3A



### Site Plan Phase 3B



### Site Plan Phase 3C



# Site Plan Phase 3D [at upper level]



# Site Plan Phase 3D [at field level]



### Site Plan Phase 4



# **Opinion of Cost**

| Fairport Harbor Pre K - 12 - Capital Improvement Projects |                                               |                |                |  |
|-----------------------------------------------------------|-----------------------------------------------|----------------|----------------|--|
| Phase                                                     | Description                                   | Range          |                |  |
| Phase 1                                                   | Bleacher, Pressbox, Restroom/Concession Bldg. | \$900,000.00