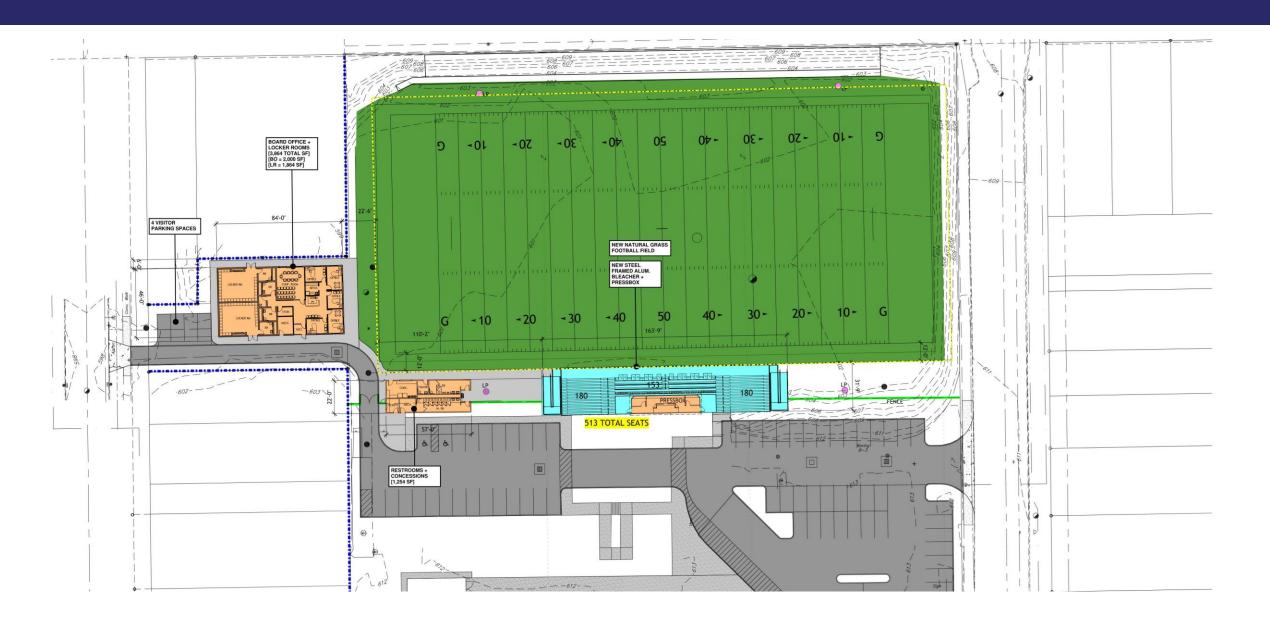

# Fairport Harbor Exempted Village School District

Capital Improvements Presentation November 18<sup>th</sup> 2024

# Agenda



**Project Design Update** 

Program Overview

Phasing Plans

Opinion of Cost and

Schedule

Renderings

Q&A

## **Program Overview**

#### Program

- New ADA compliant Bleachers and Pressbox.
- ADA compliant sidewalks and access to all areas within the stadium.
- New Restroom and Concessions Building (at field level).
- New Locker Room Building with or without Board Office component.
- Field improvements (natural grass or synthetic turf).
- North side spectator improvements.

### Site Plan Phase 1



## Site Plan Phase 2A



## Site Plan Phase 2A



## Site Plan Phase 3A



### Site Plan Phase 3B



### Site Plan Phase 3C



# Site Plan Phase 3D [at upper level]



# Site Plan Phase 3D [at field level]



### Site Plan Phase 4



# **Opinion of Cost**

| Fairport Harbor Pre K - 12 - Capital Improvement Projects |                                               |                |                |  |
|-----------------------------------------------------------|-----------------------------------------------|----------------|----------------|--|
| Phase                                                     | Description                                   | Range          |                |  |
| Phase 1                                                   | Bleacher, Pressbox, Restroom/Concession Bldg. | \$900,000.00   | \$1,000,000.00 |  |
| Phase 2A