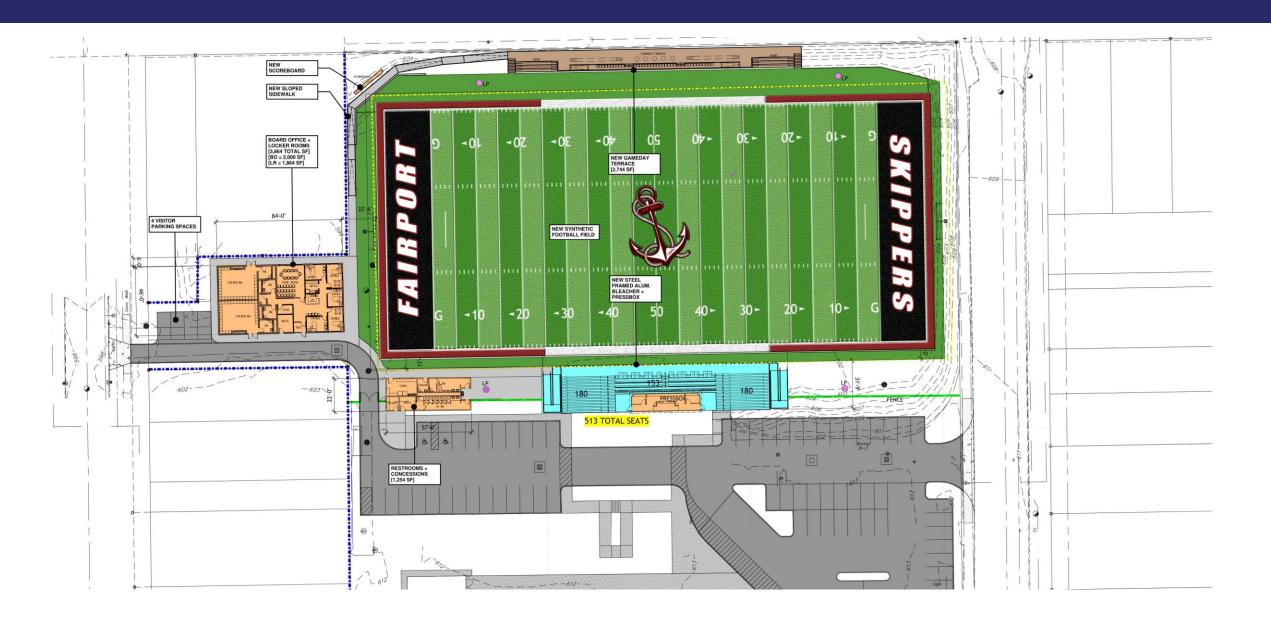

#### Program

- New ADA compliant Bleachers and Pressbox.
- ADA compliant sidewalks and access to all areas within the stadium.
- New Restroom and Concessions Building (at field level).
- New Locker Room Building with or without Board Office component.
- Field improvements (natural grass or synthetic turf).
- North side spectator improvements.

### Site Plan Phase 1

## Site Plan Phase 2A

## Site Plan Phase 3A

### Site Plan Phase 3B

### Site Plan Phase 3C

# Site Plan Phase 3D [at upper level]

# Site Plan Phase 3D [at field level]

### Site Plan Phase 4