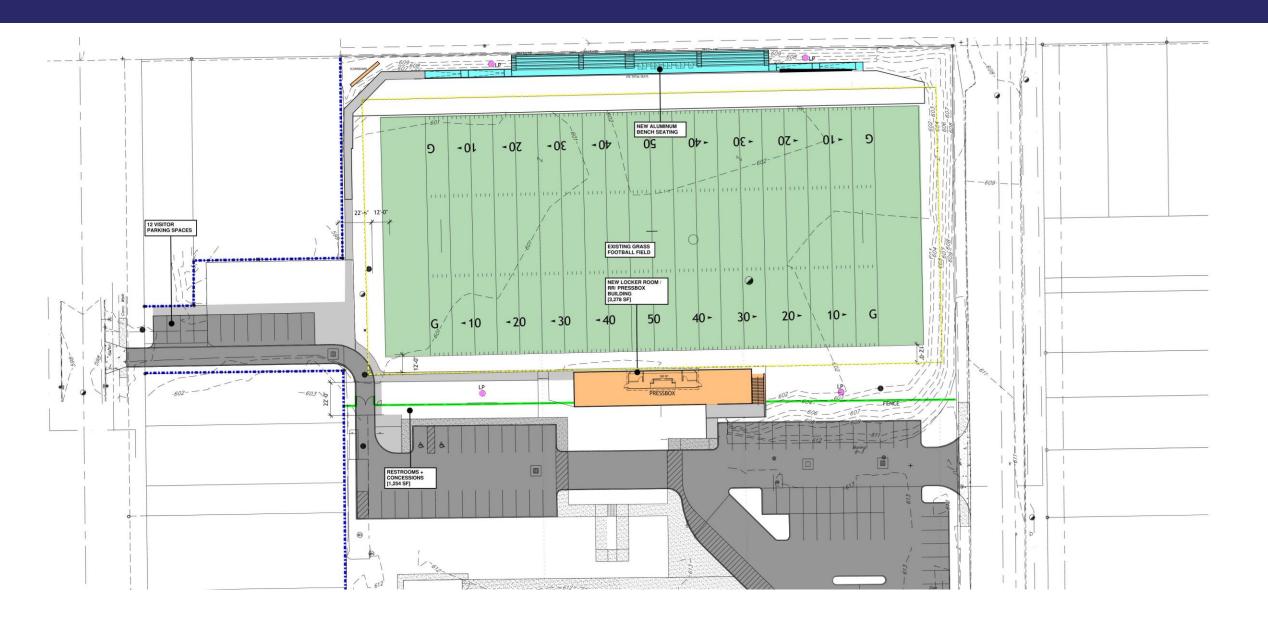

Fairport Harbor Exempted Village School District

Capital Improvements Presentation November 18<sup>th</sup> 2024

# Agenda



**Project Design Update** 

Program Overview

Phasing Plans

Opinion of Cost and

Schedule

Renderings

Q&A

## **Program Overview**

#### Program

- New ADA compliant Bleachers and Pressbox.
- ADA compliant sidewalks and access to all areas within the stadium.
- New Restroom and Concessions Building (at field level).
- New Locker Room Building with or without Board Office component.
- Field improvements (natural grass or synthetic turf).
- North side spectator improvements.

### Site Plan Phase 1



## Site Plan Phase 2A



## Site Plan Phase 2A



## Site Plan Phase 3A



### Site Plan Phase 3B



### Site Plan Phase 3C



# Site Plan Phase 3D [at upper level]



# Site Plan Phase 3D [at field level]



### Site Plan Phase 4



# **Opinion of Cost**

| Fairport Harbor Pre K - 12 - Capital Improvement Projects |                                               |                |                |  |
|-----------------------------------------------------------|-----------------------------------------------|----------------|----------------|--|
| Phase                                                     | Description                                   | Range          |                |  |
| Phase 1                                                   | Bleacher, Pressbox, Restroom/Concession Bldg. | \$900,000.00   | \$1,000,000.00 |  |
| Phase 2A                                                  | Board Office + Locker Room Bldg.              | \$1,400,000