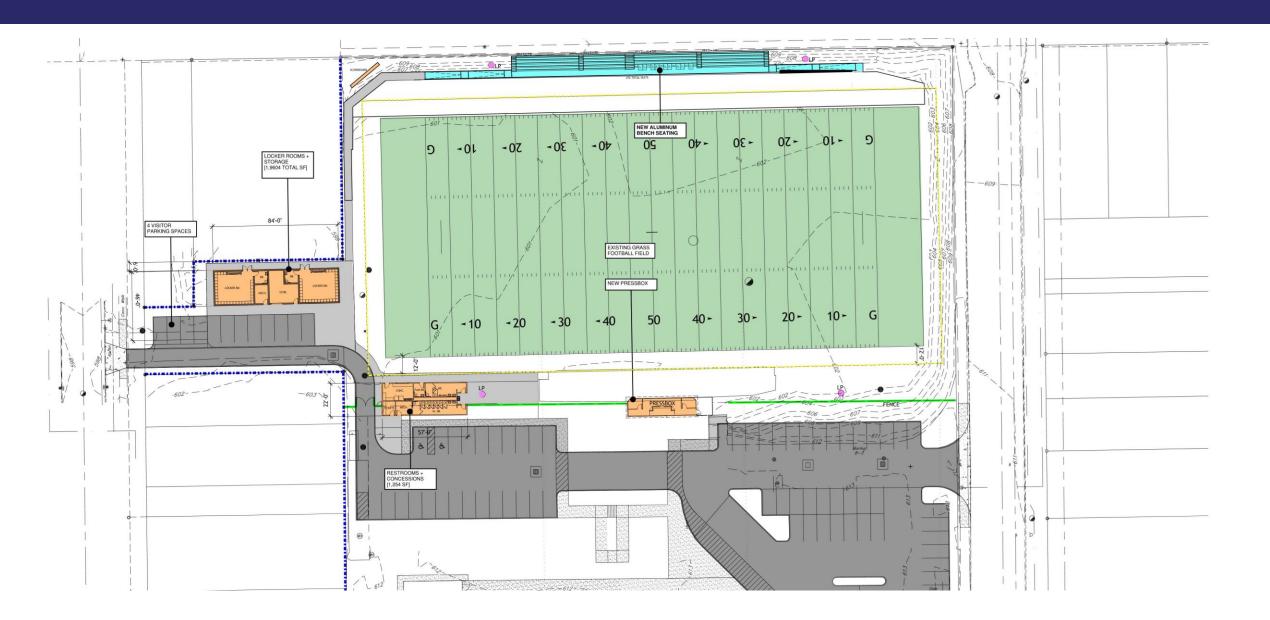

# Fairport Harbor Exempted Village School District

Capital Improvements Presentation November 18<sup>th</sup> 2024

# Agenda



**Project Design Update** 

Program Overview

Phasing Plans

Opinion of Cost and

Schedule

Renderings

Q&A

## **Program Overview**

#### Program

- New ADA compliant Bleachers and Pressbox.
- ADA compliant sidewalks and access to all areas within the stadium.
- New Restroom and Concessions Building (at field level).
- New Locker Room Building with or without Board Office component.
- Field improvements (natural grass or synthetic turf).
- North side spectator improvements.

### Site Plan Phase 1



## Site Plan Phase 2A



## Site Plan Phase 2A



## Site Plan Phase 3A



### Site Plan Phase 3B



### Site Plan Phase 3C



# Site Plan Phase 3D [at upper level]



# Site Plan Phase 3D [at field level]



### Site Plan Phase 4



# **Opinion of Cost**

| Fairport Harbor Pre K - 12 - Capital Improvement Projects |                                               |                |                |  |
|-----------------------------------------------------------|-----------------------------------------------|----------------|----------------|--|
| Phase                                                     | Description                                   | Range          |                |  |
| Phase 1                                                   | Bleacher, Pressbox, Restroom/Concession Bldg. | \$900,000.00   | \$1,000,000.00 |  |
| Phase 2A                                                  | Board Office + Loc