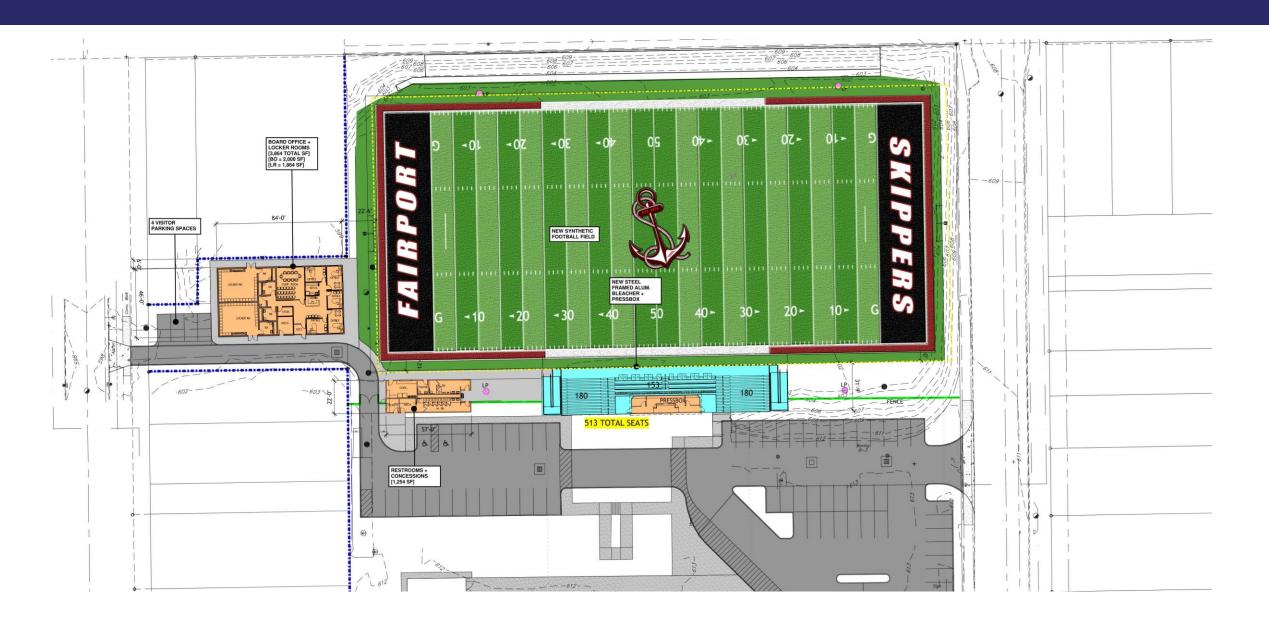

# Fairport Harbor Exempted Village School District

Capital Improvements Presentation November 18<sup>th</sup> 2024

# Agenda



**Project Design Update** 

Program Overview

Phasing Plans

Opinion of Cost and

Schedule

Renderings

Q&A

## **Program Overview**

#### Program

- New ADA compliant Bleachers and Pressbox.
- ADA compliant sidewalks and access to all areas within the stadium.
- New Restroom and Concessions Building (at field level).
- New Locker Room Building with or without Board Office component.
- Field improvements (natural grass or synthetic turf).
- North side spectator improvements.

### Site Plan Phase 1



## Site Plan Phase 2A



## Site Plan Phase 2A



## Site Plan Phase 3A



### Site Plan Phase 3B



### Site Plan Phase 3C



# Site Plan Phase 3D [at upper level]



# Site Plan Phase 3D [at field level]



### Site Plan Phase 4



# **Opinion of Cost**

| Fairport Harbor Pre K - 12 - Capital Improvement Projects |                                               |                |                |  |
|-----------------------------------------------------------|-----------------------------------------------|----------------|----------------|--|
| Phase                                                     | Description                                   | Range          |                |  |
| Phase 1                                                   | Bleacher, Pressbox, Restroom/Concession Bldg. | \$900,000.00   | \$1,000,000.00 |  |
| Phase 2A