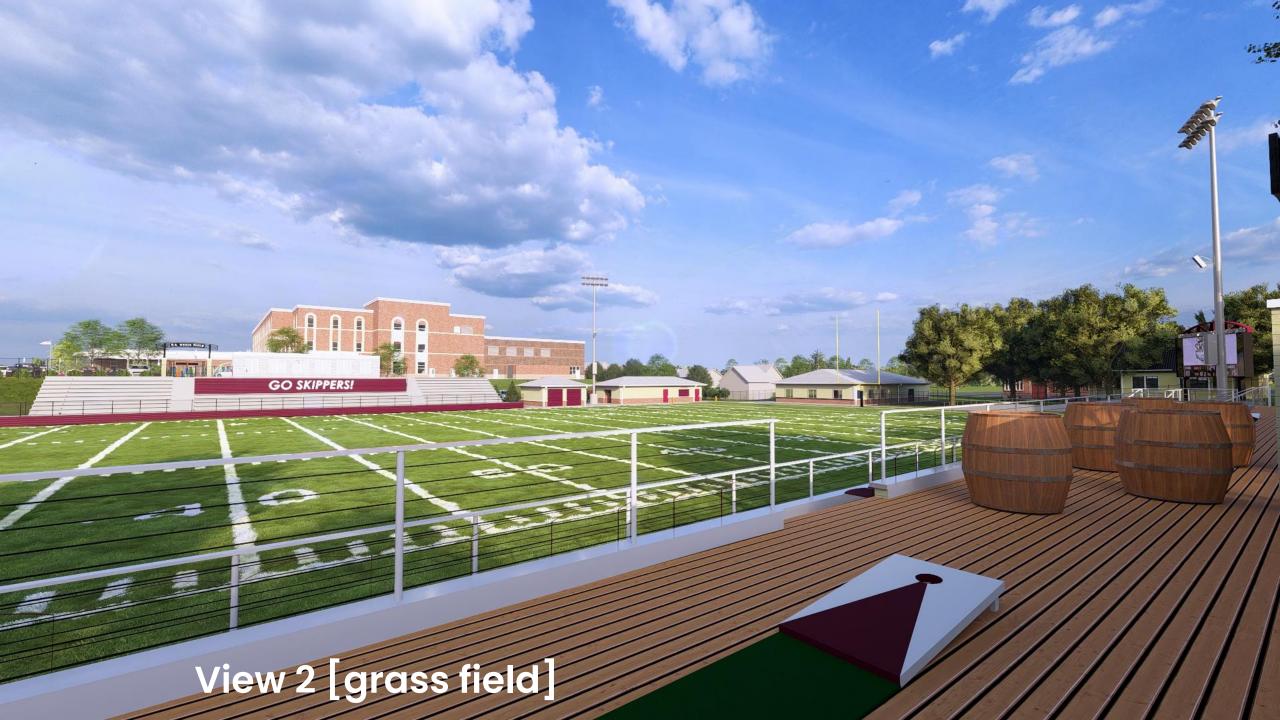

### Phase 1 + 2 + 3 + 4: [10-14] months.

- March 2025 April 2026
- Option 3A Field usable Fall 2026
- Option 3B Field usable Spring 2027

Aerial 1 [grass field]

GO SKR

Aerial 1 [syn. turf field]

GO SKIP

Aerial 2 [grass field]

5

Aerial 2 [syn. turf field]

~

~~~~ FAIRPORT HARBOR SKIPPERS View 1 [grass field]

View 3 [syn. turf field]

GO SKIPPERS!

1

副自由