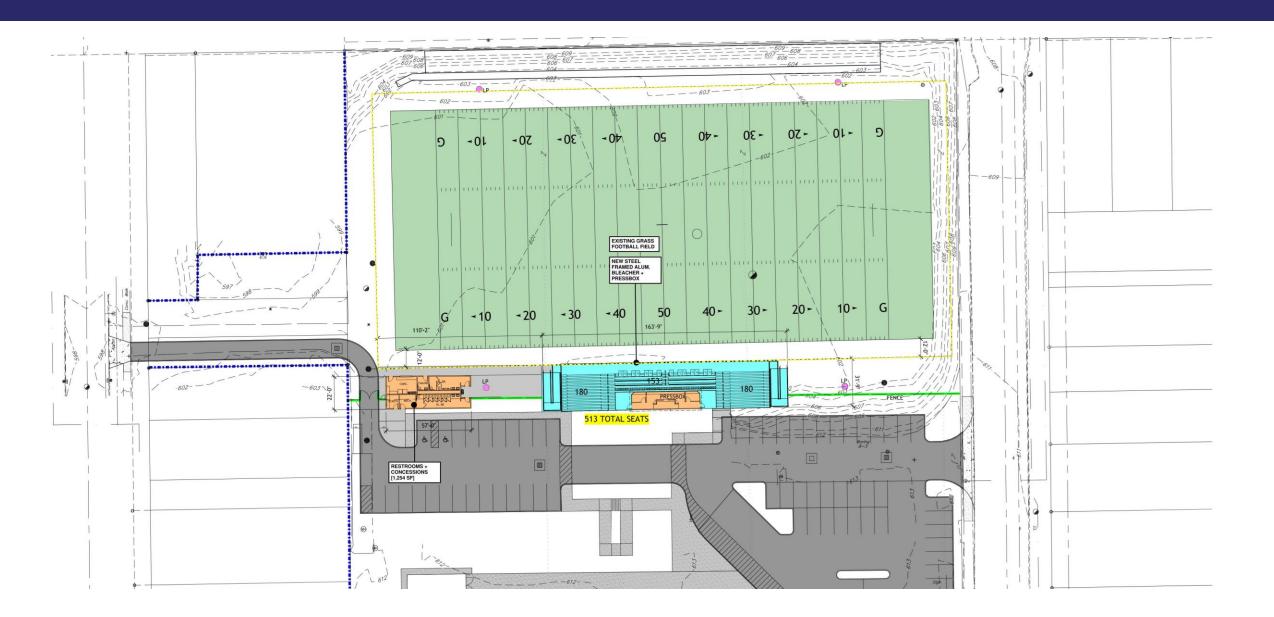

# Fairport Harbor Exempted Village School District

Capital Improvements Presentation November 18<sup>th</sup> 2024

# Agenda



**Project Design Update** 

Program Overview

Phasing Plans

Opinion of Cost and

Schedule

Renderings

Q&A

## **Program Overview**

#### Program

- New ADA compliant Bleachers and Pressbox.
- ADA compliant sidewalks and access to all areas within the stadium.
- New Restroom and Concessions Building (at field level).
- New Locker Room Building with or without Board Office component.
- Field improvements (natural grass or synthetic turf).
- North side spectator improvements.

### Site Plan Phase 1



## Site Plan Phase 2A



## Site Plan Phase 2A



## Site Plan Phase 3A



### Site Plan Phase 3B



### Site Plan Phase 3C



# Site Plan Phase 3D [at upper level]



# Site Plan Phase 3D [at field level]



### Site Plan Phase 4



# **Opinion of Cost**

| Fairport Harbor Pre K - 12 - Capital Improvement Projects |                                               |                |                |  |
|-----------------------------------------------------------|-----------------------------------------------|----------------|----------------|--|
| Phase                                                     | Description                                   | Range          |                |  |
| Phase 1                                                   | Bleacher, Pressbox, Restroom/Concessio