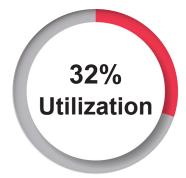

Functional Capacity: 1096 Portables' Capacity: 0 Total Functional Capacity with Portables: 1096 Title 1: No

Year Built: 1959 Square Footage: 254,271 Campus Size (in acres): 29.4