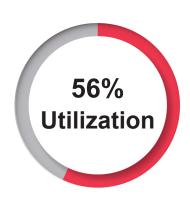

# **Woodrow Wilson Elementary School**

1409 De Reamer Circle Colorado Springs, CO 80915

School Hours: 8:35 AM - 3:35 PM

Principal: Sheridan Hirsch

Functional Capacity: 425 Portables' Capacity: 100

Total Functional

Capacity with Portables: 525

Preschool: Yes Title 1 School: Yes

Year Built: 1969 Square Footage: 46,533

Campus Size (in acres): 9.5