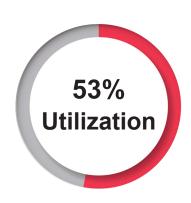

# **Charles M. Russell Middle School**

3825 Montebello Drive W. Colorado Springs, CO 80918

School Hours: 8:35 AM - 3:44 PM

Principal: David Dubois

Functional Capacity: 990

Portables' Capacity: 0

Total Functional

Capacity with Portables: 990

Title 1: No

Year Built: 1971 Square Footage: 109,204

Campus Size (in acres): 19.8

## 6-8 Enrollment for Fall of Year:

| 2020 | 2021    | 2022 | 2022 2023 |     |
|------|---------|------|-----------|-----|
| 564  | 566 509 |      | 532       | 523 |