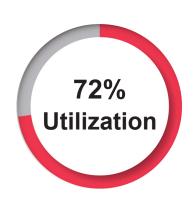

Functional Capacity: 1,734

Portables' Capacity: 0
Total Functional

Capacity with Portables: 1,734

Title 1: No

Year Built: 1939 Square Footage: 279,894 Campus Size (in acres): 14.1