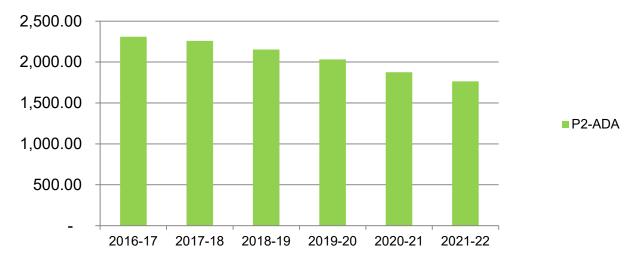

## Multi-Year P2-ADA

| MPESD           | <u>2016-17</u> | <u>2017-18</u> | <u>2018-19</u> | 2019-20  | <u>2020-21</u> | 2020-21 est. |
|-----------------|----------------|----------------|----------------|----------|----------------|--------------|
| P2-ADA          | 2,309.34       | 2,259.18       | 2,153.23       | 2,031.27 | 1,876.54       | 1,763.95     |
| Change in count | -74.76         | -50.16         | -105.95        | -121.96  | -154.73        | -112.59      |
| Change in %     | -3.14%         | -2.17%         | -4.69%         | -5.66%   | -7.62%         | -6.00%       |