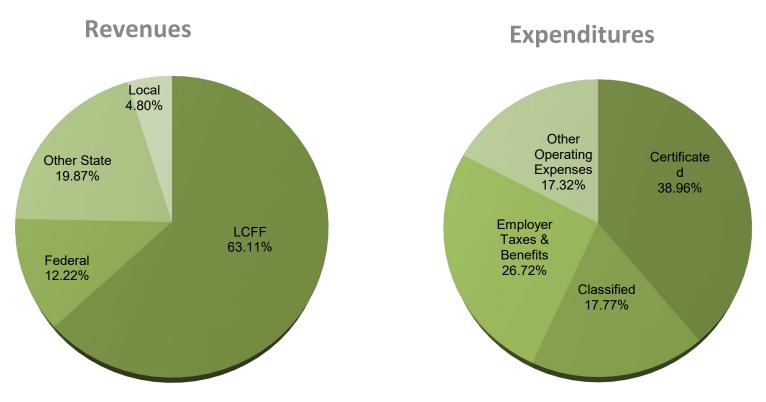

### General Fund – Unrestricted & Restricted Summary

State Funding reflects 82<u>.98%</u> of Total General Fund Revenues Salaries and Benefits reflects <u>82.70%</u> of Total General Fund Expenditures