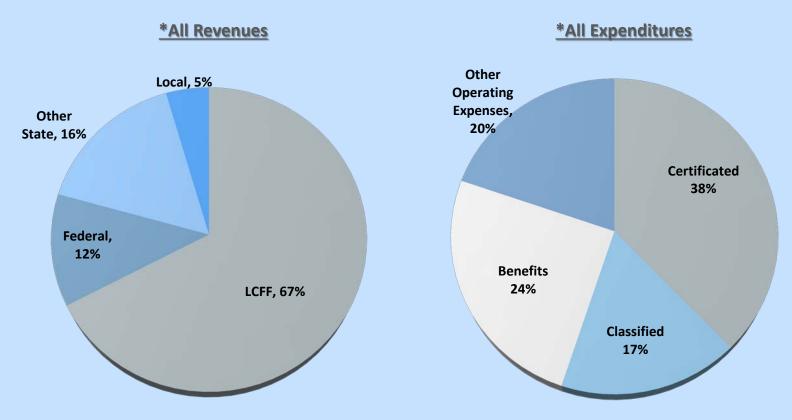

## General Fund Revenues and Expenditures

State Funding reflects 83.54% of Total General Fund Revenues
Salaries and Benefits reflects 80.24% of Total General Fund Expenditures
\*Includes one-time funds due to COVID