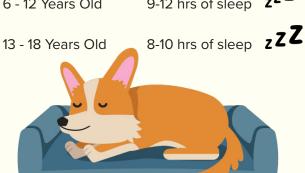

#### Recommended Hours of Sleep

3 - 5 Years Old 10-13 hrs of sleep zzzzZZ

6 - 12 Years Old 9-12 hrs of sleep **22 Z Z Z** 