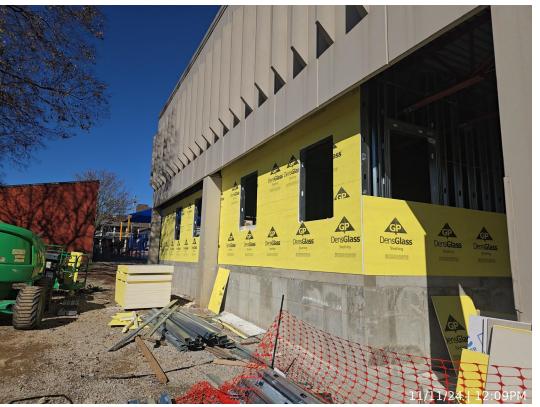

#### Completed Work:

- > Exterior wall framing and sheathing installation are complete.
- Continued interior walls framing.
- Installed temporary lighting

### Completed Exterior Walls.