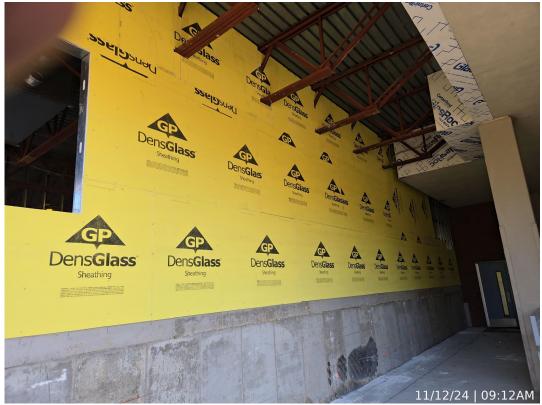

# **Harrison ES – Preschool Classrooms Addition & HVAC Upgrades**





## **Harrison ES – Preschool Classrooms Addition & HVAC Upgrades**



#### Completed Work:

- > Exterior wall framing and sheathing installation are complete.
- Continued interior walls framing.
- Installed temporary lighting

#### Upcoming Work / Look Ahead:

- Begin angled walls and sub-framing for metal panels.
- Conduct QC review of sub-framing for spray foam preparation.
- Construct a perimeter sidewalk to form an apron around the addition.
- Begin mechanical, electrical, and plumbing rough-ins.



### Completed Exterior Walls.







### Completed Exterior Walls.







### Completed Exterior Walls.







### Interior Frame Installation - In Progress.