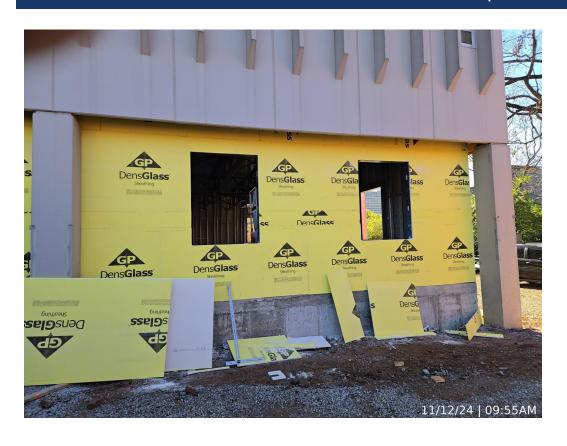

# **Harrison ES – Preschool Classrooms Addition & HVAC Upgrades**





## **Harrison ES – Preschool Classrooms Addition & HVAC Upgrades**



#### Completed Work:

- > Exterior wall framing and sheathing installation are complete.
- Continued interior walls framing.
- Installed temporary lighting

#### Upcoming Work / Look Ahead:

- Begin angled walls and sub-framing for metal panels.
- Conduct QC review of sub-framing for spray foam preparation.
- Construct a perimeter sidewalk to form an apron around the addition.
- Begin mechanical, electrical, and plumbing rough-ins.



### Completed Exterior Walls.







### Completed Exterior Walls.







### Completed Exterior Walls.







### Interior Frame Installation - In Progress.