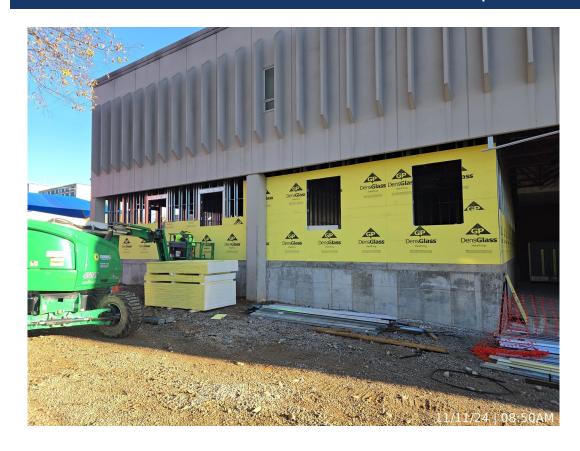

#### Completed Work:

- > Exterior wall framing and sheathing installation are complete.
- Continued interior walls framing.
- Installed temporary lighting

### Completed Exterior Walls.