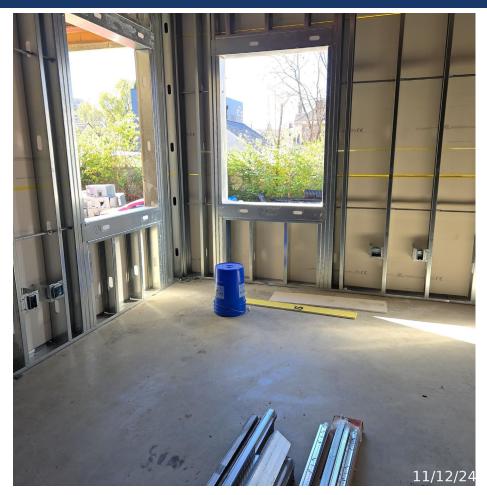

# **Harrison ES – Preschool Classrooms Addition & HVAC Upgrades**





## **Harrison ES – Preschool Classrooms Addition & HVAC Upgrades**



#### Completed Work:

- > Exterior wall framing and sheathing installation are complete.
- Continued interior walls framing.
- Installed temporary lighting

#### Upcoming Work / Look Ahead:

- Begin angled walls and sub-framing for metal panels.
- Conduct QC review of sub-framing for spray foam preparation.
- Construct a perimeter sidewalk to form an apron around the addition.
- Begin mechanical, electrical, and plumbing rough-ins.



### Completed Exterior Walls.







### Completed Exterior Walls.







### Completed Exterior Walls.







### Interior Frame Installation - In Progress.