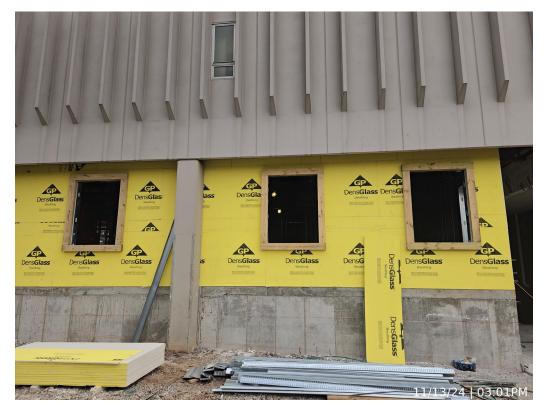

# **Harrison ES – Preschool Classrooms Addition & HVAC Upgrades**





## **Harrison ES – Preschool Classrooms Addition & HVAC Upgrades**



#### Completed Work:

- > Exterior wall framing and sheathing installation are complete.
- Continued interior walls framing.
- Installed temporary lighting

#### Upcoming Work / Look Ahead:

- Begin angled walls and sub-framing for metal panels.
- Conduct QC review of sub-framing for spray foam preparation.
- Construct a perimeter sidewalk to form an apron around the addition.
- Begin mechanical, electrical, and plumbing rough-ins.



### Completed Exterior Walls.







### Completed Exterior Walls.







### Completed Exterior Walls.







### Interior Frame Installation - In Progress.