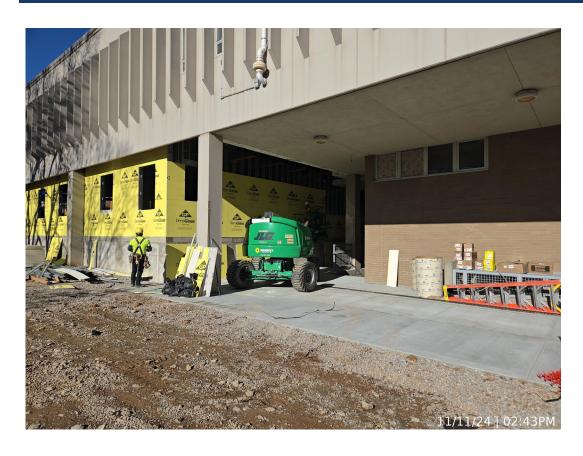

#### Completed Work:

- > Exterior wall framing and sheathing installation are complete.
- Continued interior walls framing.
- Installed temporary lighting

### Completed Exterior Walls.