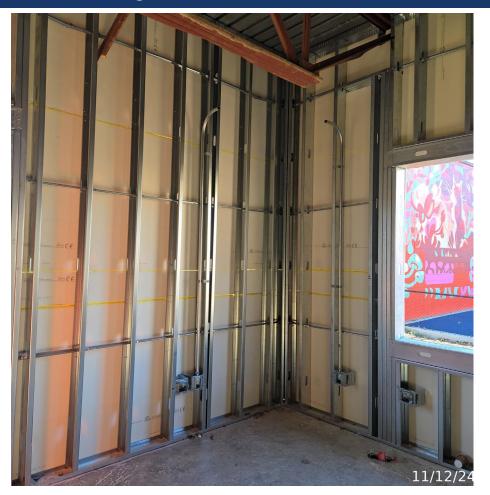

#### Completed Work:

- > Exterior wall framing and sheathing installation are complete.
- Continued interior walls framing.
- Installed temporary lighting

### Interior Frame Installation - In Progress.