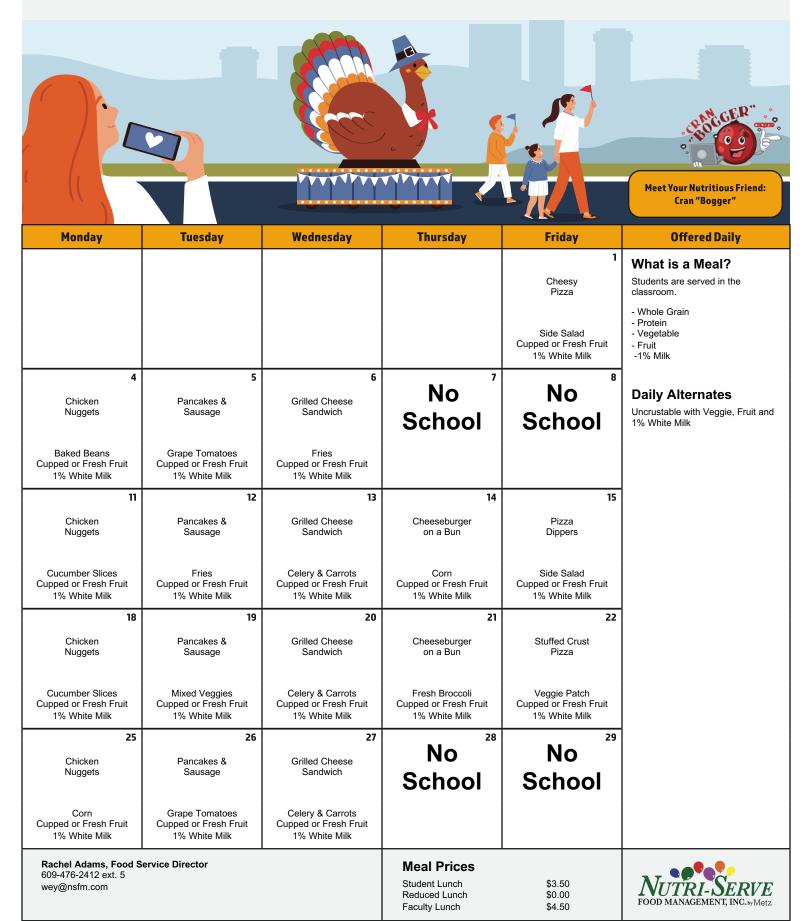

e-k Parents**

## Influenza Vaccine

# Requirement Reminder



The current seasonal influenza vaccine is required every year for those children 6 months of age through 4 years and 11 months of age attending preschool. **Students who have not received the flu vaccine by December 31<sup>st</sup> must be excluded** (not allowed to attend preschool) for the duration of the influenza season (through March 31) until they receive at least one dose of the influenza vaccine or until they turn 5 years old. Please **provide proof of immunization by December 23rd, 2024** in order to ensure your child may attend when we return to school on January 2, 2024. For those of you that have provided your child's vaccination record already, thank you!

#### **Weymouth Township School**

Pre-K Breakfast Menu





#### Weymouth Township School

Elementary Breakfast Menu



#### **Weymouth Township School**

**Elementary Lunch Menu**