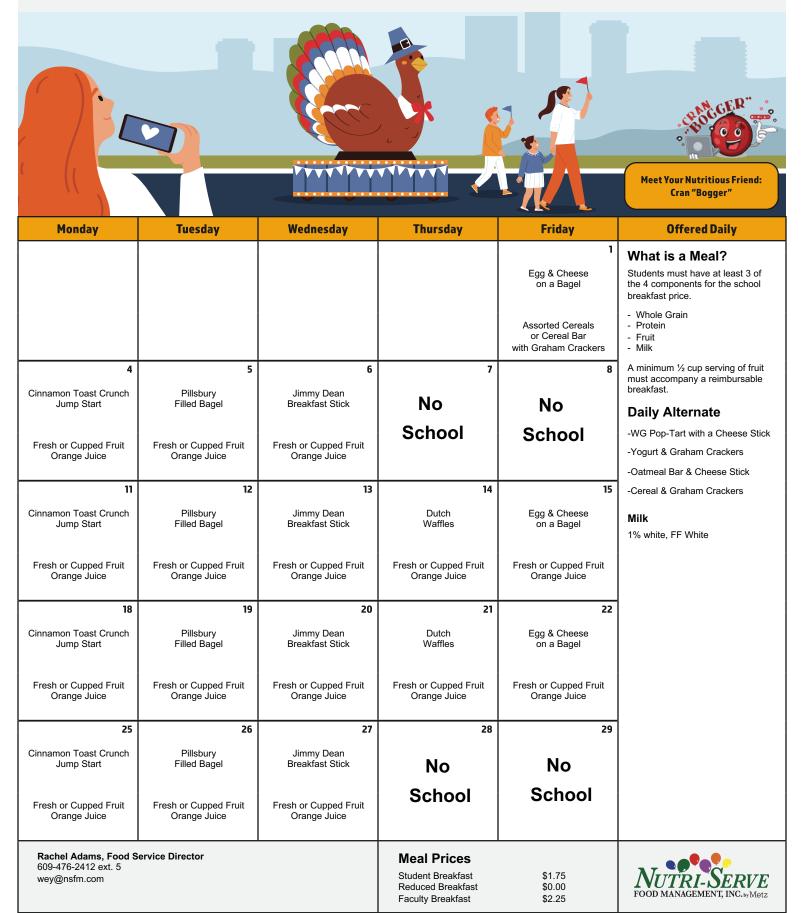

The current seasonal influenza vaccine is required every year for those children 6 months of age through 4 years and 11 months of age attending preschool. **Students who have not received the flu vaccine by December 31<sup>st</sup> must be excluded** (not allowed to attend preschool) for the duration of the influenza season (through March 31) until they receive at least one dose of the influenza vaccine or until they turn 5 years old. Please **provide proof of immunization by December 23rd, 2024** in order to ensure your child may attend when we return to school on January 2, 2024. For those of you that have provided your child's vaccination record already, thank you!

#### **Weymouth Township School**

Pre-K Breakfast Menu





#### Weymouth Township School

Elementary Breakfast Menu



#### **Weymouth Township School**

**Elementary Lunch Menu**