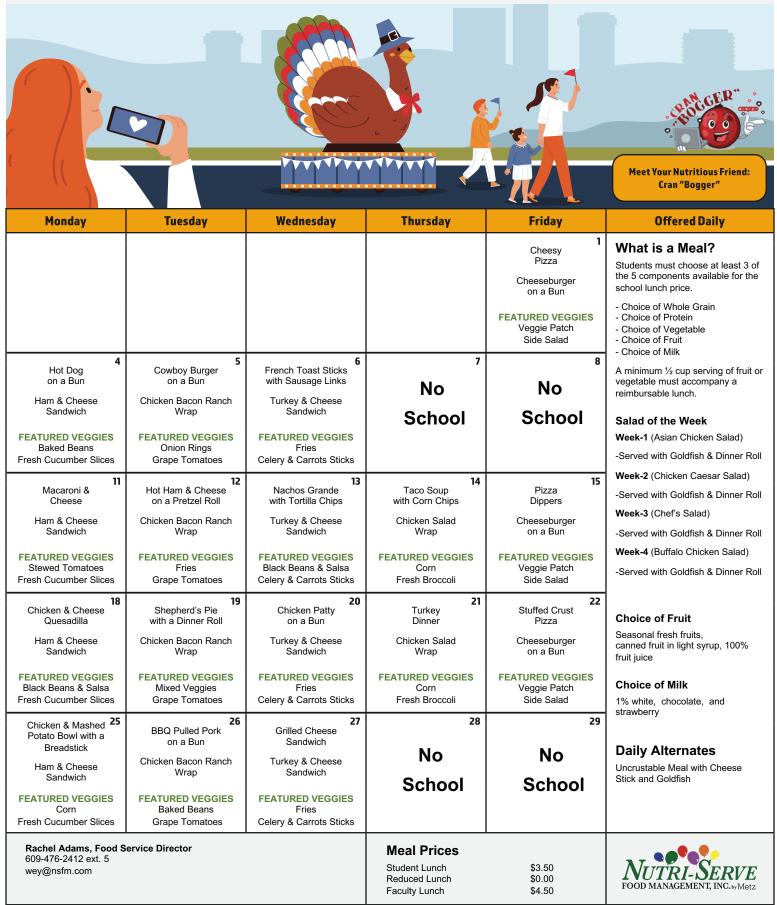

for those children 6 months of age through 4 years and 11 months of age attending preschool. **Students who have not received the flu vaccine by December 31<sup>st</sup> must be excluded** (not allowed to attend preschool) for the duration of the influenza season (through March 31) until they receive at least one dose of the influenza vaccine or until they turn 5 years old. Please **provide proof of immunization by December 23rd, 2024** in order to ensure your child may attend when we return to school on January 2, 2024. For those of you that have provided your child's vaccination record already, thank you!

#### **Weymouth Township School**

Pre-K Breakfast Menu





#### Weymouth Township School

Elementary Breakfast Menu



#### **Weymouth Township School**

**Elementary Lunch Menu**