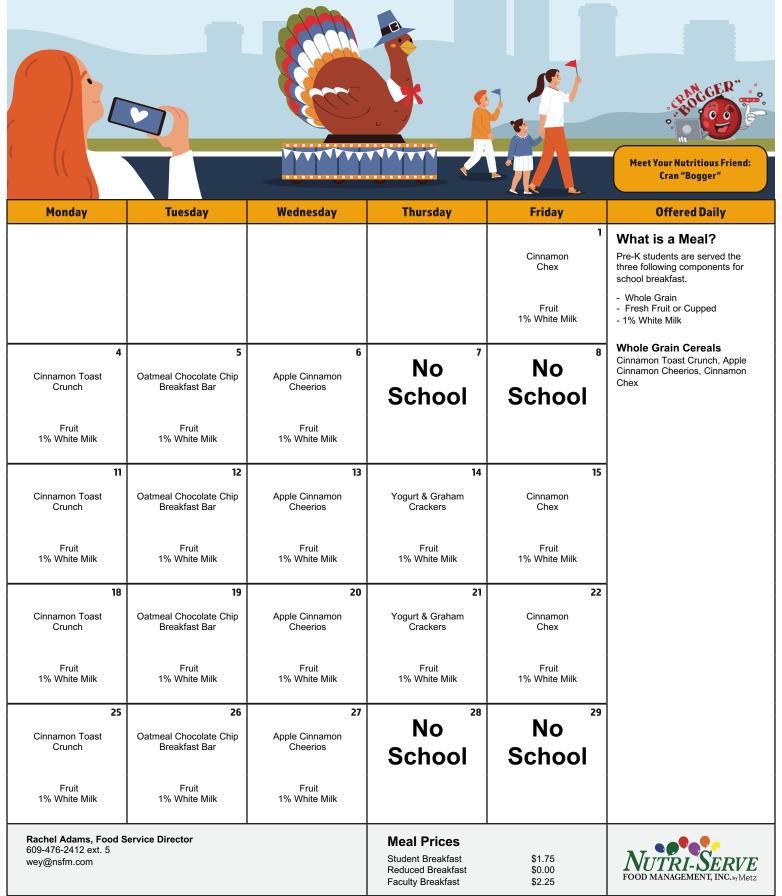

Pre-k Parents**

## Influenza Vaccine

# Requirement Reminder



The current seasonal influenza vaccine is required every year for those children 6 months of age through 4 years and 11 months of age attending preschool. **Students who have not received the flu vaccine by December 31<sup>st</sup> must be excluded** (not allowed to attend preschool) for the duration of the influenza season (through March 31) until they receive at least one dose of the influenza vaccine or until they turn 5 years old. Please **provide proof of immunization by December 23rd, 2024** in order to ensure your child may attend when we return to school on January 2, 2024. For those of you that have provided your child's vaccination record already, thank you!

#### **Weymouth Township School**

Pre-K Breakfast Menu





#### Weymouth Township School

Elementary Breakfast Menu



#### **Weymouth Township School**

**Elementary Lunch Menu**