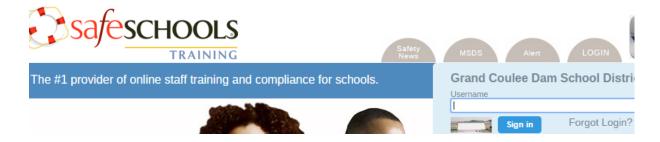

## It is now time to take your SafeSchool courses:

- ✓ Log in to http://gcdsd.wa.safeschools.com/
- ✓ Take Mandatory classes and then move to suggested courses to complete a total of 180 minutes of courses.
- ✓ When all are completed, please let your Administrator Mandi Stack know you have completed and are ready to purchase the clock hours.
- ✓ Once administrator has marked in ESDWorks that courses are complete, an email asking to complete the survey (survey must be completed to be able to purchase) will appear, then after this is completed, clock hours will be available.
  - Questions? Contact your district administrator or dinae@ncesd.org