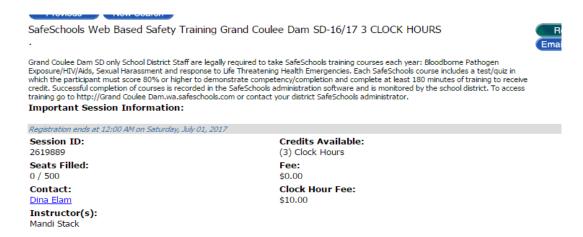

## PROCEDURE:

Using your ESDWorks email address and password:

- ✓ Sign in
- ✓ In the search box, input your session ID # 2619889
- ✓ Register for the class-