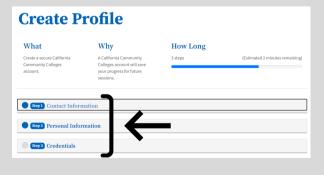

### 4. If you are creating an account, enter your personal information in Steps 1-3 to create a profile.

ONG BEACH

CITY COLLEGE