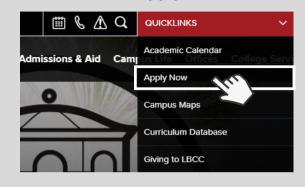

## HOW TO: Apply to Long Beach City College

**DIRECTIONS:** Complete the free online college application to apply for admission at LBCC. You may apply for the **Summer/Fall** or **Winter/Spring** terms.

DI



### REQUIRED INFORMATION BEFORE STARTING

- Personal Email Address
- For U.S Citizens/Permanent Residents
  - Social Security Number
  - Alien Registration #
- For Undocumented/Dreamer Students
   No required Documents
- Knowledge of highest level Math and English course and grade completed

#### 1. Go to www.lbcc.edu click on "Quicklinks," & select "Apply Now"



#### 2. Click "Create an Account," if you've never attended a CA Community College



\*If you've done dual enrollment, use your login credentials\*

### 4. If you are creating an account, enter your personal information in Steps 1-3 to create a profile.



ONG BEACH

CITY COLLEGE

# 3. Create an OpenCCC Account or Sign In

| Create Your                                                                                                                                                                                             | Sign In                                                                                                                           |
|---------------------------------------------------------------------------------------------------------------------------------------