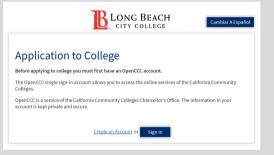

#### 2. Click "Create an Account," if you've never attended a CA Community College

\*If you've done dual enrollment, use your login credentials\*

# 3. Create an OpenCCC Account or Sign In

| Create Your                                                                                                                                                                                             | Sign In                                                                                                                           |
|---------------------------------------------------------------------------------------------------------------------------------------------------------------------------------------------------------|-----------------------------------------------------------------------------------------------------------------------------------|
| Account<br>Enter your email address to begin creating your California Community<br>Colleges student account. You will receive a code via email to verify your<br>identity and keep your account secure. | To continue to your California Community Colleges student account,<br>please sign in or create a new account.<br>* Required field |
| Email                                                                                                                                                                                                   | Email or mobile phone *                                                                                                           |
| Use mobile phone instead                                                                                                                                                                                | Next                                                                                                                              |
| Email My Verification Code<br>Back to Sign In                                                                                                                                                           | Create an Account Forgot your password?                                                                                           |
| IRECTIONS: Enter an email address<br>or phone #. You will receive a 6-digit<br>security code.                                                                                                           | NOTE: If you have an account & can't<br>access it, click on "Forgot Password"<br>and complete the necessary steps.                |