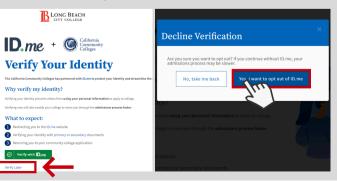

#### 5. Skip the ID.me page by clicking "Verify Later" and "Yes, I want to opt out of ID.me"

For further assistance, contact our Welcome Center Email: getstarted@lbcc.edu | Phone: (562)938-4049