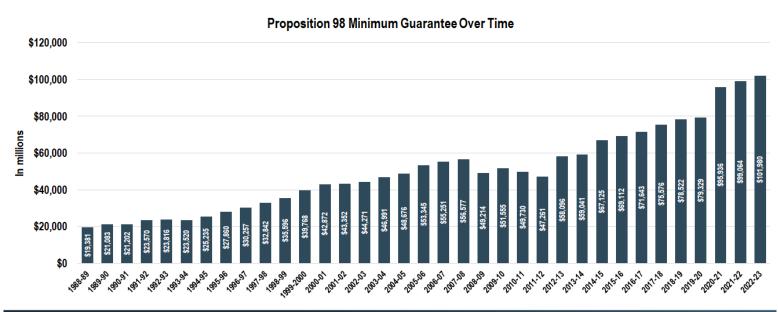

### **Proposition 98**

- The minimum guarantee continues its ascent to new heights, reaching \$102 billion in 2022-23
  - Since its passage, Proposition 98 has increased by over 426%