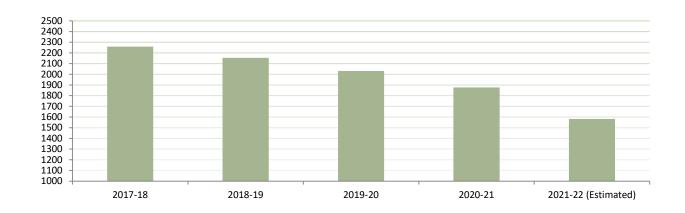

#### Mount Pleasant School District P-2 ADA History

| P-2 ADA            | <u>2017-18</u> | <u>2018-19</u> | 2019-20 | <u>2020-21</u> | 2021-22 (Estimated) |
|--------------------|----------------|----------------|---------|----------------|---------------------|
| Regular Sites      | 2,239.69       | 2,128.98       | 2009.62 | 1859.90        | 1567.61             |
| COE & NPS          | 19.49          | 24.25          | 21.65   | 16.64          | 14                  |
| TOTAL              | 2,259.18       | 2,153.23       | 2031.27 | 1876.54        | 1581.61             |
| % Change in P2 ADA | -2.83%         | -4.69%         | -5.66%  | -7.62%         | -15.70%             |