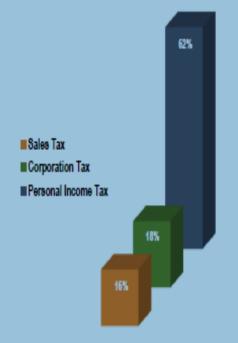

#### California's Progressive Tax Policy Impact on Revenues

- As a result of California's progressive income tax policy, the state's high-earning residents
  contribute a disproportionate share of state revenues
  - "Big Three" taxes made up 96% of all state
     General Fund revenues in 2022-23
  - The lion's share of those are generated by PIT collections, comprising 62% of all state revenues
  - Only 1% of Californians pay approximately
     50% of the state's PIT
- Sustained net population loss among high-income earners could result in lower state (and education) revenues in the future

© 2023 School Services of California Inc.

- Sales Tax 16%
- Corporation Tax 18%
- Personal Income Tax 62%
- Total 96%