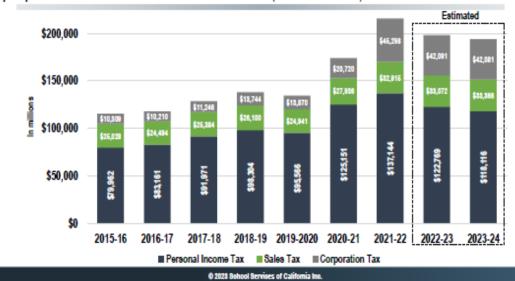

#### Big Three Taxes—Historical Trend

 While the Big Three tax revenues are lower than projected, they are still significantly higher than pre-pandemic levels—\$55 billion above 2018-19 (a 40% increase)

|             |                 |           | Personal Income | Total (in     |
|-------------|-----------------|-----------|-----------------|---------------|
| Fiscal Year | Corporation Tax | Sales Tax | Tax             | millions)     |
| 2015-16     | 10,309          | 25,028    | 79,962          | \$<br>115,299 |
| 2016-17     | 10,210          | 24,494    | 83,161          | \$<br>117,865 |
| 2017-18     | 11,246          | 25,384    | 91,971          | \$<br>128,601 |
| 2018-19     | 13,744          | 26,100    | 98,304          | \$<br>138,148 |
| 2019-20     | 13,870          | 24,941    | 95,566          | \$<br>134,377 |
| 2020-21     | 20,720          | 27,936    | 125,151         | \$<br>173,807 |
| 2021-22     | 45,298          | 32,915    | 137,144         | \$<br>215,357 |
| 2022-23     | 42,091          | 33,072    | 122,769         | \$<br>197,932 |
| 2023-24     | 42,081          | 33,366    | 118,116         | \$<br>193,563 |