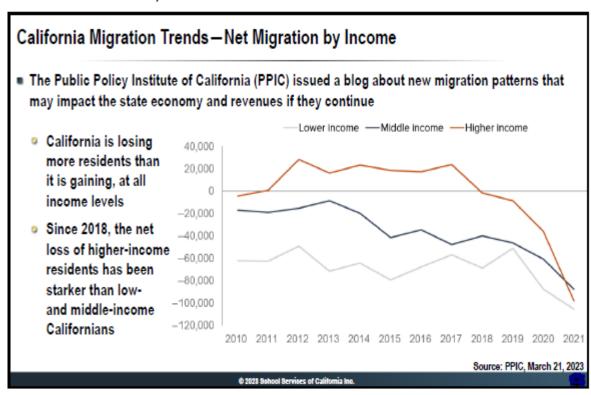

#### State Economy

- Inflation rate is 4.9% currently. It reached 9.1% peak in the summer of 2022
- The unemployment rate is low, at around 4%
- The housing market has been in a recession for nearly two years, deepening with increasing mortgage rate
- California Migration Trend impact the state economy (illustration chart by School Service California)

#### State Economy