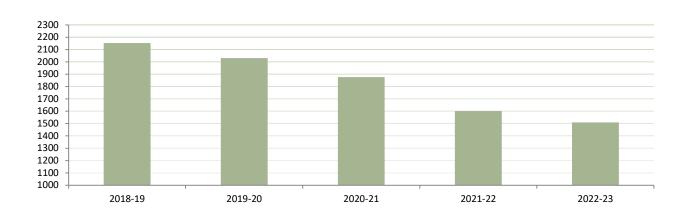

## <u>District Specifics – Enrollment & ADA</u>

| P-2 ADA            | <u>2018-19</u> | 2019-20  | <u>2020-21</u> | 2021-22  | 2022-23 (P-1) |
|--------------------|----------------|----------|----------------|----------|---------------|
| Regular Sites      | 2,128.98       | 2,009.62 | 1,859.9        | 1,586.45 | 1,493.55      |
| COE & NPS          | 24.25          | 21.65    | 16.64          | 15.75    | 16.17         |
| TOTAL              | 2,153.23       | 2,031.27 | 1,876.54       | 1,602.20 | 1,509.72      |
|                    |                |          |                |          |               |
| % Change in P2 ADA | -4.69%         | -5.66%   | -7.62%         | -14.62%  | -5.77%        |

- 2022-23 CALPADS (California Longitudinal Pupil Achievement Data System) enrollment was 1,624 students. It decreased by 4.47% or 76 students, compared with 1,700 in 2021-22.
- 2022-23 P1 ADA (Average Daily Attendance) was 1,509.72. Approximately 5.77% or 92.48 ADA decreased compared to 2021-22.