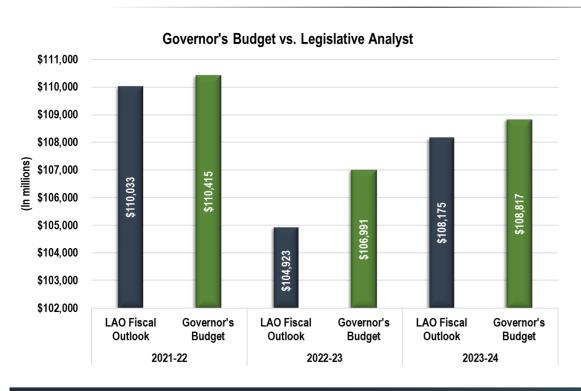

## **Proposition 98 Minimum Guarantee**

- Over the budget period, the Governor's Budget estimates are more optimistic when compared to the Legislative Analyst's Office's November Outlook by over \$3 billion
  - 2021-22—\$382 million
  - 2022-23—\$2.1 billion
  - 2023-24—\$642 million
- Funding in 2023-24 is estimated to be \$108.8 billion