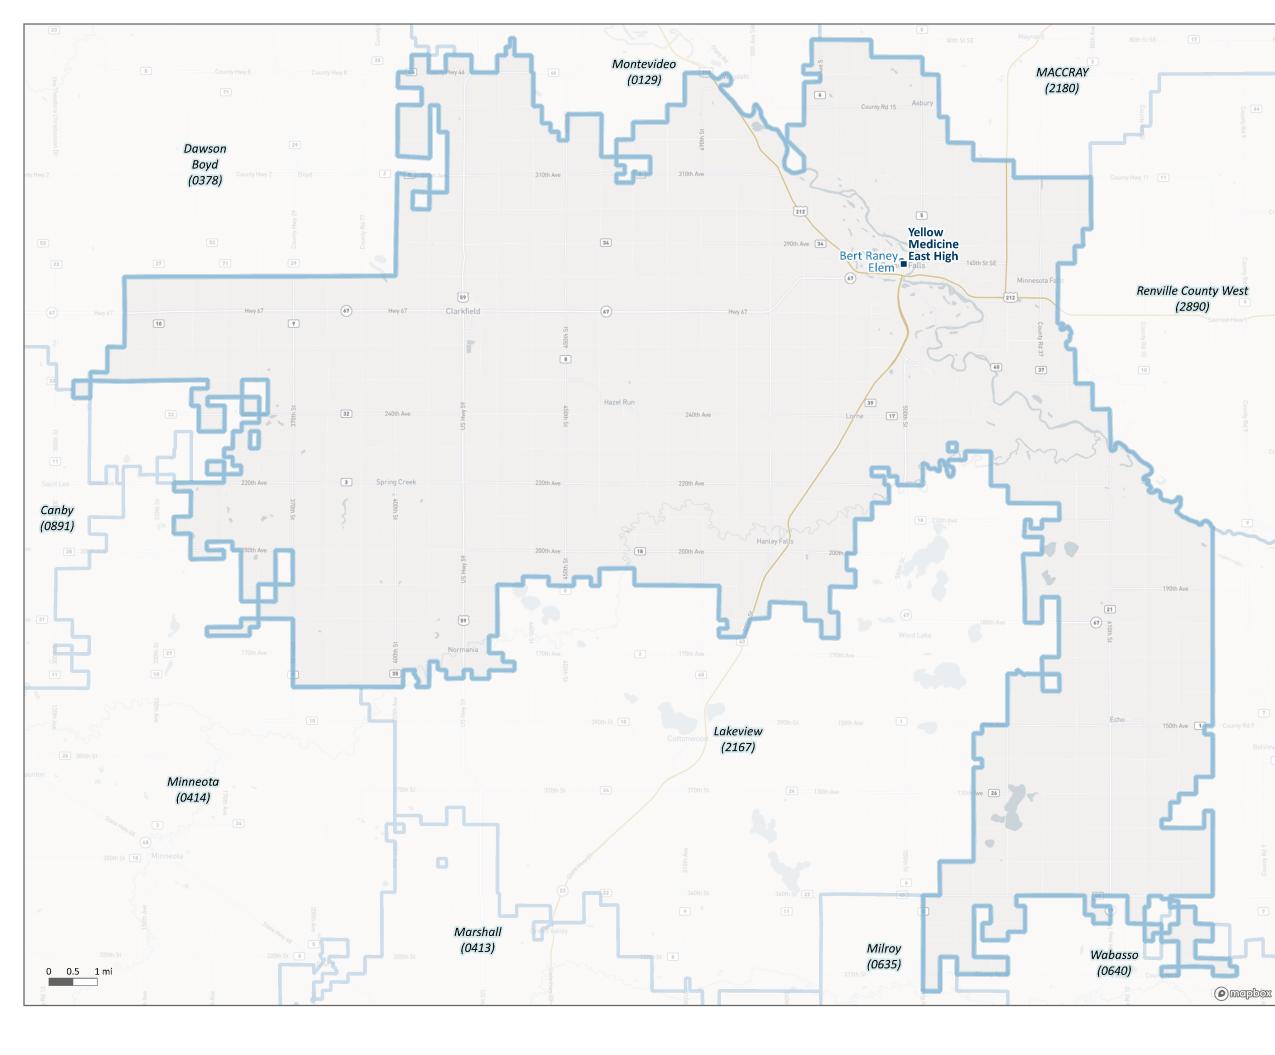

## Yellow Medicine East (2190-01)

District Boundaries and Program Locations

For a listing of public school programs within this school district, go to page 2.

This map is intended to display a single public school district and the pertinent public school locations. School locations are labeled if they are classified as elementary, middle, or high schools. The school district boundary appearing on the map does not necessarily represent the legal boundary of the district. It is a generalization of the boundary maintained by the Department of Education, based on land parcel information from Minnesota counties. Please contact your county auditor or assessor to obtain an accurate legal description of the boundary.

## Yellow Medicine East Programs

All public school programs within the district are listed below. Corrections should be relayed to mde.school-verify@state.mn.us.

- School District Office: 450 9th Ave, Granite Falls, MN 56241-1399
- Bert Raney Elementary School: 555 7th Ave, Granite Falls, MN 56241-1144 (Grades EC-5)
- Yellow Medicine East Secondary School: 450 9th Ave, Granite Falls, MN 56241-1399 (Grades 6-12)
- YME ECFE: 555 7th Avenue, Granite Falls, MN 56241
- YME School Readiness: 555 7th Avenue, Granite Falls, MN 56241