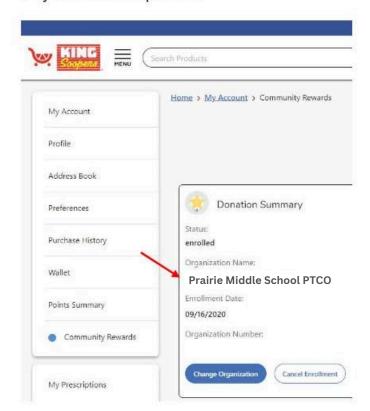

Then, add Prairie Middle School PTCO as your Rewards partner.

The mark was a land was a section and assessment