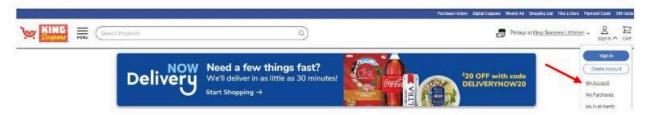

Link your Loyalty Card online at: www.kingsoopers.com/communityrewards. Once there, click on "My Account" in the right-hand corner.

From the account page, click on Community Rewards on the left hand side.