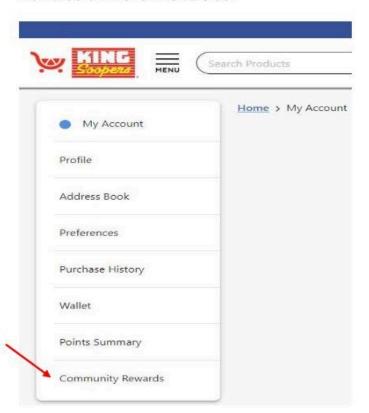

Link your Loyalty Card online at: www.kingsoopers.com/communityrewards. Once there, click on "My Account" in the right-hand corner.

From the account page, click on Community Rewards on the left hand side.