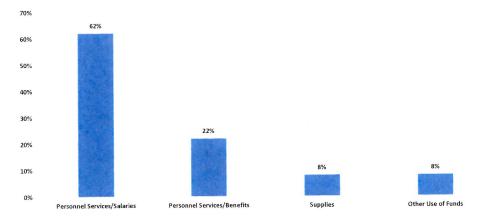

#### Moore Public School District 2024-25 General Fund Budget Summary of Projected Expenditures by Object

| <u>Object</u> | Description                                                         | FY24 Budget | FY24 Expense            | FY25 Budget |
|---------------|---------------------------------------------------------------------|-------------|-------------------------|-------------|
| 100           | Personnel Services - Salaries                                       | 142,295,565 | 0                       | 150,311,111 |
| 111           | F/T Certified Salary                                                | 0           | 100,756,726             | 0           |
| 113           | F/T Certified Salary                                                | 0           | 132,973                 | 0           |
| 114           | Unused Sick Leave - Certified                                       | 0           | 169,508                 | 0           |
| 115           | Salary In-Lieu - Certified                                          | 0           | 319,543                 | 0           |
| 116           | TRS Offset for certified staff                                      | 0<br>0      | 1,305,928               | 0<br>0      |
| 121           | F/T Salary Noncertified                                             | 0           | 32,055,017<br>2,484,998 | 0           |
| 122<br>124    | P/T Salary Noncertified<br>Unused Sick - Noncertified               | 0           | 132,660                 | 0           |
| 124           | In Lieu - Salary Noncertified                                       | Ő           | 1,093,230               | 0           |
| 131           | Certified Sub - Salary                                              | 0           | 134,160                 | 0           |
| 139           | Other Certified Temporary Salaries                                  | 0           | 1,045,611               | 0           |
| 141           | Non - Certified Substitutes                                         | 0           | 524,113                 | 0           |
| 149           | Other Non - Certified Temp Salary                                   | 0           | 1,510,987               | 0           |
| 150           | Overtime Salary Non-Certified                                       | 0           | 229,929                 | 0           |
| 170           | Stipends - Certified                                                | 0           | 334,411                 | 0           |
| 171           | Bonus For Certified Staff                                           | 0           | 298,877                 | 0           |
| 180           | Stipends - Non-Certified                                            | 0           | 9,500                   | 0<br>0      |
| 192           | Extra Duty - Certified                                              | 0           | 2,657,534<br>257,980    | 0           |
| 193<br>198    | Extra Duty - Noncertified<br>Annuities, and Certificates of Deposit | 0           | 230,629                 | 0           |
| 198           | Total                                                               | 142,295,565 | 145,684,313             | 150,311,111 |
| 200           | Personnel Services - Benefits                                       | 51,868,919  | 0                       | 53,992,724  |
| 213           | Health and Accidential Insurance                                    | 0           | 10,796,241              | 0           |
| 214           | Life Insurance - Certified Personnel                                | 0           | 26,409                  | 0           |
| 217           | Certified Salary Protection                                         | 0           | 25,512                  | 0           |
| 223           | Health and Accident Insurance                                       | 0           | 5,353,238               | 0           |
| 224           | Life Insurance - Noncertified                                       | 0           | 17,013                  | 0           |
| 227           | Support Salary Protection                                           | 0           | 6,626                   | 0<br>0      |
| 229           | Deduction Reimbursement                                             | 0<br>0      | 0<br>6,436,979          | 0           |
| 231<br>232    | FICA - Employer Contribution<br>Medicare - Employer Contribution    | 0           | 1,506,369               | 0           |
| 232           | FICA - Employer Contribution                                        | 0           | 2,324,977               | 0           |
| 241           | Medicare - Employer Contribution                                    | Ő           | 543,862                 | 0           |
| 251           | Retirement Certified                                                | 0           | 6,509,374               | 0           |
| 252           | Retirement Federal Matching                                         | 0           | 326,294                 | 0           |
| 253           | Retirement Employer Contribution                                    | 0           | 10,787,391              | 0           |
| 261           | Retirement Noncertified                                             | 0           | 2,393,150               | 0           |
| 262           | Retirement Federal Matching                                         | 0           | 182,274                 | 0           |
| 263           | Retirement Employer Contribution                                    | 0           | 3,303,948               | 0<br>0      |
| 271           | Unemployment Certified                                              | 0           | 0<br>330,180            | 0           |
| 273           | Worker Compensation - Certified<br>Other Benefits Certified         | 0           | 0                       | 0           |
| 274<br>281    | Unemployment Non-Certified                                          | 0           | 9,665                   | 0           |
| 281           | Worker Compensation Non-Certified                                   | 0           | 862,578                 | 0           |
| 284           | Other Benefits Non-Certified                                        | 0           | 0                       | 0           |
| 290           | Worker Compensation Adv Payment                                     | 0           | 0                       | 0           |
|               | Total                                                               | 51,868,919  | 51,742,080              | 53,992,724  |
|               | Sub-Total Salaries / Benefits                                       | 194,164,483 | 197,426,393             | 204,303,835 |
| 300           | Professional/Technical Services                                     | 7,696,826   | 0                       | 6,768,499   |
| 310           | Official/Administrative Services                                    | 0           | 185,462                 | 0           |
| 320           | Professional Educational Services                                   | 0           | 105,550                 | 0           |
| 322           | Instructional Services                                              | 0           | 2,644,707               | 0           |
| 331           | Accounting Services                                                 | 0           | 44,923                  | 0<br>0      |
| 332           | Architectural Services                                              | 0<br>0      | 0<br>11,914             | 0           |
| 333<br>336    | Collective Bargaining Services<br>Medical Services                  | 0           | 1,071,366               | 0           |
| 336           | Other Professional Services                                         | 0           | 25,551                  | 0           |
| 342           | Data Processing Services                                            | 0           | 40,728                  | Ő           |
| 344           | Security Services                                                   | 0           | 1,248,890               | 0           |
| 346           | Technology Related Services                                         | 0           | 78,664                  | 0           |
| 351           | Civil Litigation - Plantiff                                         | 0           | 0                       | 0           |
| 352           | Civil Litigation - Defendant                                        | 0           | 107                     | 0           |
| 353           | Contract Services - Draft & Review                                  | 0           | 4,466                   | 0           |
| 354           | General Counsel Services                                            | 0           | 497                     | 0           |
|               |                                                                     |             |                         |             |

#### Moore Public School District 2024-25 General Fund Budget Summary of Projected Expenditures by Object

| <u>Object</u> | Description                                                                              | FY24 Budget | FY24 Expense      | FY25 Budget |
|---------------|------------------------------------------------------------------------------------------|-------------|-------------------|-------------|
| 355           | Due Process                                                                              | 0           | 1,026             | 0           |
| 356           | Employment Law                                                                           | 0           | 1,773             | 0           |
| 357           | Other Legal Services                                                                     | 0           | 34,535            | 0           |
| 358           | Legal Opinions and Advice                                                                | 0           | 6,780             | 0           |
| 359           | Professional Employee Training/Development                                               | 0           | 183,323           | 0           |
|               | Total                                                                                    | 7,696,826   | 5,690,259         | 6,768,499   |
| 400           | Purchased Property Services                                                              | 547,501     | 0                 | 1,543,814   |
| 410           | Utility Services                                                                         | 0           | 617,846           | 0           |
| 420           | Cleaning Services                                                                        | 0           | 326,448           | 0           |
| 431           | Non Tech Maintenance/Repair Services                                                     | 0           | 9,697             | 0           |
| 432           | Technology maintenance/Repair Services                                                   | 0           | 88,805            | 0           |
| 436           | Office Machine Maintenance/Repair Services                                               | 0<br>0      | 2,670<br>32,126   | 0           |
| 438<br>439    | Bldg & Groundskeeping Maint/Repair Services<br>Equipment & Vehicle Maint/Repair Services | 0           | 226,090           | 0           |
| 439           | Land & Building Rental Services                                                          | 0           | 2,150             | Ő           |
| 449           | Other Rentals or Lease Services                                                          | Ő           | 85,650            | 0           |
| 450           | Construction Services-Contractors                                                        | 0           | 11,996            | 0           |
| 100           | Total                                                                                    | 547,501     | 1,403,478         | 1,543,814   |
| 500           | Other Purchased Services                                                                 | 7,364,319   | 0                 | 7,189,577   |
| 513           | Student Transport Services - Outside Agency                                              | 0           | 119,036           | 0           |
| 521           | Fleet Insurance                                                                          | 0           | 0                 | 0           |
| 522           | Liability Insurance                                                                      | 0           | 50,094            | 0           |
| 523           | Property Insurance                                                                       | 0           | 4,988,750         | 0           |
| 525           | Surety Bonds                                                                             | 0           | 4,151             | 0           |
| 529           | Other Insurance Services                                                                 | 0           | 634,308           | 0           |
| 530           | Communication Services                                                                   | 0<br>0      | 589,506<br>25,798 | 0           |
| 531           | Postage Services                                                                         | 0           | 4,424             | 0           |
| 540<br>550    | Advertising<br>Printing & Binding                                                        | 0           | 49,596            | 0           |
| 581           | In-District Travel                                                                       | 0           | 35,300            | Ő           |
| 582           | Out-of-District Travel                                                                   | 0           | 192,252           | 0           |
| 599           | Other Purchased Services                                                                 | 0           | 0                 | 0           |
|               | Total                                                                                    | 7,364,319   | 6,693,216         | 7,189,577   |
| 600           | Supplies                                                                                 | 16,486,914  | 0                 | 18,036,698  |
| 611           | Copy Supplies                                                                            | 0           | 237,977           | 0           |
| 612           | Automotive and Bus Supplies                                                              | 0           | 583,009           | 0           |
| 614           | Testing Supplies and Materials                                                           | 0           | 48,858            | 0           |
| 615           | Films, Videos, Audio Tape/Supplies                                                       | 0           | 18,409            | 0           |
| 616           | Health, First-Aid and Hygiene Supplies                                                   | 0           | 15,407<br>2,476   | 0           |
| 617           | Kitchen Products and Supplies                                                            | 0<br>0      | · · · · ·         | 0           |
| 618           | Cleaning, Maintenance & Grdskeeping Supplies                                             | 0           | 13,677<br>326,787 | 0           |
| 619<br>621    | General Office Supplies<br>Bottled Gas/LPG                                               | 0           | 133               | 0           |
| 623           | Diesel                                                                                   | 0           | 373,338           | 0           |
| 624           | Electricity                                                                              | 0           | 3,918,333         | 0           |
| 625           | Gasoline                                                                                 | 0           | 359,368           | 0           |
| 627           | Natural Gas                                                                              | 0           | 553,086           | 0           |
| 641           | Books                                                                                    | 0           | 248,624           | 0           |
| 642           | Periodicals                                                                              | 0           | 772               | 0           |
| 643           | State Adopted Textbooks                                                                  | 0           | 691,180           | 0           |
| 644           | Supplemental Textbooks                                                                   | 0           | 10,585            | 0           |
| 645           | Workbooks                                                                                | 0           | 18,259            | 0           |
| 648           | Magazines                                                                                | 0<br>0      | 7,889<br>424,033  | 0<br>0      |
| 651           | Appliances, Furniture & Fixtures                                                         | 0           | 94,590            | 0           |
| 652<br>653    | Audiovisual<br>Technology-Related Equipment                                              | 0           | 1,985,130         | 0           |
| 655           | Instruments                                                                              | 0           | 741               | 0           |
| 656           | Machinery                                                                                | 0           | 17,307            | 0           |
| 657           | Uniforms                                                                                 | 0           | 30,472            | 0           |
| 658           | Adaptive Supplies                                                                        | 0           | 55,778            | 0           |
| 681           | Cocurricular and Extracurricular Supplies                                                | 0           | 316,025           | 0           |
| 682           | Awards, Gifts, Decorations and Regalia                                                   | 0           | 31,762            | 0           |
| 683           | Extracurricular Supplies                                                                 | 0           | 29,543            | 0           |
|               | Total                                                                                    | 16,486,914  | 10,413,548        | 18,036,698  |

#### Moore Public School District 2024-25 General Fund Budget Summary of Projected Expenditures by Object

| <u>Object</u> | Description                           | FY24 Budget | FY24 Expense | FY25 Budget |
|---------------|---------------------------------------|-------------|--------------|-------------|
| 700           | Property                              | 20,000      | 0            | 20,000      |
| 710           | Land and Improvements                 | 0           | 0            | 0           |
| 720           | Buildings                             | 0           | 1,500        | 0           |
| 731           | Appliances, Furniture & Fixtures      | 0           | 8,455        | 0           |
| 732           | Audiovisual Equipment                 | 0           | 0            | 0           |
| 733           | Technology Related Hardware           | 0           | 5,448        | 0           |
| 735           | Instruments                           | 0           | 0            | 0           |
| 736           | Machinery                             | 0           | 0            | 0           |
| 738           | Adaptive Equipment                    | 0           | 0            | 0           |
| 739           | Security Equipment                    | 0           | 0            | 0           |
| 760           | Vehicles                              | 0           | 0            | 0           |
|               | Total                                 | 20,000      | 15,403       | 20,000      |
|               |                                       |             |              |             |
| 800           | Other Objects                         | 1,270,751   | 0            | 1,612,132   |
| 810           | Dues and Fees                         | 1,000       | 667,766      | 0           |
| 860           | Staff Registration and Tuition        |             | 179,613      | 0           |
| 870           | County Assessments / Revaluation Fees | 0           | 572,005      | 0           |
| 880           | Student Aid Payments                  | 0           | 0            | 0           |
| 890           | Other Miscellaneous Expenditures      | 0           | 0            | 0           |
|               | Total                                 | 1,271,751   | 1,419,384    | 1,612,132   |
| 000           | Other Uses of Funds                   | 534,733     | 0            | 746,443     |
| 900           | Reimbursement                         | 0           | 605          | 0           |
| 930           |                                       | 0           | 0            | Ő           |
| 950           | Change/Cash<br>Intrafund Transfers    | 1,509       | 0            | 700         |
| 970           | Total                                 | 536,242     | 605          | 747,143     |
|               | iotai                                 | 550,242     | 005          | 747,115     |
|               | Grand Total                           | 228,088,037 | 223,062,288  | 240,221,698 |

## Moore Public Schools District 2024-25 General Fund Budget Summary of Projected Expenditures by Function

| Function Code                                                                                                                                                                                                                                                                                                                                                                                                                      | Budget                                                                                                            | <u>% of Total</u>                                   |
|------------------------------------------------------------------------------------------------------------------------------------------------------------------------------------------------------------------------------------------------------------------------------------------------------------------------------------------------------------------------------------------------------------------------------------|-------------------------------------------------------------------------------------------------------------------|-----------------------------------------------------|
| 1000 Instructional                                                                                                                                                                                                                                                                                                                                                                                                                 | 141,543,891                                                                                                       | 59%                                                 |
| <ul> <li>2100 Support Services / Students</li> <li>2200 Support Services / Instructional Staff</li> <li>2300 Support Services / General Admin</li> <li>2400 Support Services / School Admin</li> <li>2500 Central Services</li> <li>2600 Operation &amp; Maintenance of Plant Services</li> <li>2700 Student Transportation Services</li> <li>3100 Child Nutrition Programs Operations</li> <li>3300 Community Services</li> </ul> | $20,347,203 \\11,813,511 \\3,740,552 \\11,963,360 \\6,157,580 \\27,616,614 \\7,130,689 \\8,496,000 \\639,500 \\0$ | 8%<br>5%<br>2%<br>5%<br>3%<br>11%<br>3%<br>4%<br>0% |
| 4700 Building Improvement Services<br>5000 Other Outlays                                                                                                                                                                                                                                                                                                                                                                           | 772,797                                                                                                           | 0%                                                  |
| Total Budgeted Expenditures                                                                                                                                                                                                                                                                                                                                                                                                        | \$240,221,698                                                                                                     | 100%                                                |