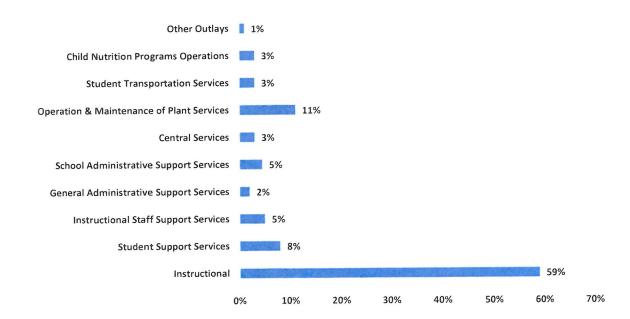

## Moore Public Schools District 2024-25 General Fund Budget Summary of Projected Expenditures by Function

| Function Code                                                                                                                                                                                                                                                                                                                                                                                                                      | Budget                                                                                                            | <u>% of Total</u>                                   |
|------------------------------------------------------------------------------------------------------------------------------------------------------------------------------------------------------------------------------------------------------------------------------------------------------------------------------------------------------------------------------------------------------------------------------------|-------------------------------------------------------------------------------------------------------------------|-----------------------------------------------------|
| 1000 Instructional                                                                                                                                                                                                                                                                                                                                                                                                                 | 141,543,891                                                                                                       | 59%                                                 |
| <ul> <li>2100 Support Services / Students</li> <li>2200 Support Services / Instructional Staff</li> <li>2300 Support Services / General Admin</li> <li>2400 Support Services / School Admin</li> <li>2500 Central Services</li> <li>2600 Operation &amp; Maintenance of Plant Services</li> <li>2700 Student Transportation Services</li> <li>3100 Child Nutrition Programs Operations</li> <li>3300 Community Services</li> </ul> | $20,347,203 \\11,813,511 \\3,740,552 \\11,963,360 \\6,157,580 \\27,616,614 \\7,130,689 \\8,496,000 \\639,500 \\0$ | 8%<br>5%<br>2%<br>5%<br>3%<br>11%<br>3%<br>4%<br>0% |
| 4700 Building Improvement Services<br>5000 Other Outlays                                                                                                                                                                                                                                                                                                                                                                           | 772,797                                                                                                           | 0%                                                  |
| Total Budgeted Expenditures                                                                                                                                                                                                                                                                                                                                                                                                        | \$240,221,698                                                                                                     | 100%                                                |