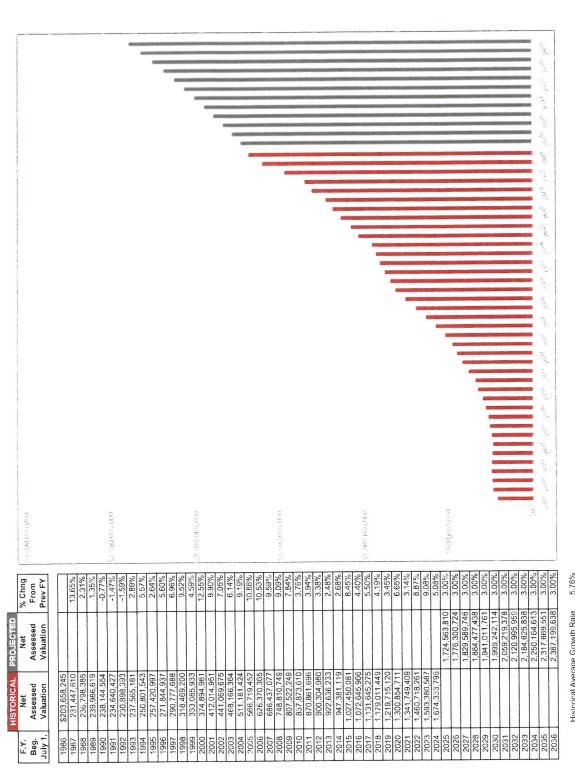

|
| Estimated Maximum Amount of Bonds that could be issued (9/10/24):                                         |                    |                     | \$71,060,047                  |
| Percent of Bonds Outstanding (less sinking fund) to Legal Debt Limitation:                                |                    |                     | 58.85%                        |
|                                                                                                           |                    |                     |                               |

BOK Financial Securities, Inc.

| 5.76%                          | 3.00%                        |
|--------------------------------|------------------------------|
| listorical Average Growth Rate | rojected Average Growth Rate |



# NET ASSESSED PROPERTY VALUATION ANALYSIS

| Ol             | JTSTAN             | DING                                         | G.O. BO                                                      | NDS                |
|----------------|--------------------|----------------------------------------------|--------------------------------------------------------------|--------------------|
| ORIGIN<br>DATE | AL ISSUE<br>AMOUNT | MATL<br>DATE                                 | AMOUNT                                                       | CURRENT<br>BALANCE |
| 3/1/2020       | \$20,120,000       | 3/1/2022<br>3/1/2023<br>3/1/2024<br>3/1/2025 | \$5,030,000                                                  | \$5,030,000        |
| 3/1/2020       | \$1,600,000        | 3/1/2022<br>3/1/2023<br>3/1/20