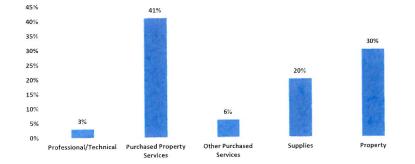

#### Moore Public School District 2024-25 General Fund Budget Summary of Projected Expenditures by Object

| <u>Object</u> | Description                                                         | FY24 Budget | FY24 Expense            | FY25 Budget |
|---------------|---------------------------------------------------------------------|-------------|-------------------------|-------------|
| 100           | Personnel Services - Salaries                                       | 142,295,565 | 0                       | 150,311,111 |
| 111           | F/T Certified Salary                                                | 0           | 100,756,726             | 0           |
| 113           | F/T Certified Salary                                                | 0           | 132,973                 | 0           |
| 114           | Unused Sick Leave - Certified                                       | 0           | 169,508                 | 0           |
| 115           | Salary In-Lieu - Certified                                          | 0           | 319,543                 | 0           |
| 116           | TRS Offset for certified staff                                      | 0<br>0      | 1,305,928               | 0<br>0      |
| 121           | F/T Salary Noncertified                                             | 0           | 32,055,017<br>2,484,998 | 0           |
| 122<br>124    | P/T Salary Noncertified<br>Unused Sick - Noncertified               | 0           | 132,660                 | 0           |
| 124           | In Lieu - Salary Noncertified                                       | Ő           | 1,093,230               | 0           |
| 131           | Certified Sub - Salary                                              | 0           | 134,160                 | 0           |
| 139           | Other Certified Temporary Salaries                                  | 0           | 1,045,611               | 0           |
| 141           | Non - Certified Substitutes                                         | 0           | 524,113                 | 0           |
| 149           | Other Non - Certified Temp Salary                                   | 0           | 1,510,987               | 0           |
| 150           | Overtime Salary Non-Certified                                       | 0           | 229,929                 | 0           |
| 170           | Stipends - Certified                                                | 0           | 334,411                 | 0           |
| 171           | Bonus For Certified Staff                                           | 0           | 298,877                 | 0           |
| 180           | Stipends - Non-Certified                                            | 0           | 9,500                   | 0<br>0      |
| 192           | Extra Duty - Certified                                              | 0           | 2,657,534<br>257,980    | 0           |
| 193<br>198    | Extra Duty - Noncertified<br>Annuities, and Certificates of Deposit | 0           | 230,629                 | 0           |
| 198           | Total                                                               | 142,295,565 | 145,684,313             | 150,311,111 |
| 200           | Personnel Services - Benefits                                       | 51,868,919  | 0                       | 53,992,724  |
| 213           | Health and Accidential Insurance                                    | 0           | 10,796,241              | 0           |
| 214           | Life Insurance - Certified Personnel                                | 0           | 26,409                  | 0           |
| 217           | Certified Salary Protection                                         | 0           | 25,512                  | 0           |
| 223           | Health and Accident Insurance                                       | 0           | 5,353,238               | 0           |
| 224           | Life Insurance - Noncertified                                       | 0           | 17,013                  | 0           |
| 227           | Support Salary Protection                                           | 0           | 6,626                   | 0<br>0      |
| 229           | Deduction Reimbursement                                             | 0<br>0      | 0<br>6,436,979          | 0           |
| 231<br>232    | FICA - Employer Contribution<br>Medicare - Employer Contribution    | 0           | 1,506,369               | 0           |
| 232           | FICA - Employer Contribution                                        | 0           | 2,324,977               | 0           |
| 241           | Medicare - Employer Contribution                                    | Ő           | 543,862                 | 0           |
| 251           | Retirement Certified                                                | 0           | 6,509,374               | 0           |
| 252           | Retirement Federal Matching                                         | 0           | 326,294                 | 0           |
| 253           | Retirement Employer Contribution                                    | 0           | 10,787,391              | 0           |
| 261           | Retirement Noncertified                                             | 0           | 2,393,150               | 0           |
| 262           | Retirement Federal Matching                                         | 0           | 182,274                 | 0           |
| 263           | Retirement Employer Contribution                                    | 0           | 3,303,948               | 0<br>0      |
| 271           | Unemployment Certified                                              | 0           | 0<br>330,180            | 0           |
| 273           | Worker Compensation - Certified<br>Other Benefits Certified         | 0           | 0                       | 0           |
| 274<br>281    | Unemployment Non-Certified                                          | 0           | 9,665                   | 0           |
| 281           | Worker Compensation Non-Certified                                   | 0           | 862,578                 | 0           |
| 284           | Other Benefits Non-Certified                                        | 0           | 0                       | 0           |
| 290           | Worker Compensation Adv Payment                                     | 0           | 0                       | 0           |
|               | Total                                                               | 51,868,919  | 51,742,080              | 53,992,724  |
|               | Sub-Total Salaries / Benefits                                       | 194,164,483 | 197,426,393             | 204,303,835 |
| 300           | Professional/Technical Services                                     | 7,696,826   | 0                       | 6,768,499   |
| 310           | Official/Administrative Services                                    | 0           | 185,462                 | 0           |
| 320           | Professional Educational Services                                   | 0           | 105,550                 | 0           |
| 322           | Instructional Services                                              | 0           | 2,644,707               | 0           |
| 331           | Accounting Services                                                 | 0           | 44,923                  | 0<br>0      |
| 332           | Architectural Services                                              | 0<br>0      | 0<br>11,914             | 0           |
| 333<br>336    | Collective Bargaining Services<br>Medical Services                  | 0           | 1,071,366               | 0           |
| 336           | Other Professional Services                                         | 0           | 25,551                  | 0           |
| 342           | Data Processing Services                                            | 0           | 40,728                  | Ő           |
| 344           | Security Services                                                   | 0           | 1,248,890               | 0           |
| 346           | Technology Related Services                                         | 0           | 78,664                  | 0           |
| 351           | Civil Litigation - Plantiff                                         | 0           | 0                       | 0           |
| 352           | Civil Litigation - Defendant                                        | 0           | 107                     | 0           |
| 353           | Contract Services - Draft & Review                                  | 0           | 4,466                   | 0           |
| 354           | General Counsel Services                                            | 0           | 497                     | 0           |
|               |                                                                     |             |                         |             |

#### Moore Public School District 2024-25 General Fund Budget Summary of Projected Expenditures by Object

| <u>Object</u> | Description                                                                              | FY24 Budget | FY24 Expense      | FY25 Budget |
|---------------|------------------------------------------------------------------------------------------|-------------|-------------------|-------------|
| 355           | Due Process                                                                              | 0           | 1,026             | 0           |
| 356           | Employment Law                                                                           | 0           | 1,773             | 0           |
| 357           | Other Legal Services                                                                     | 0           | 34,535            | 0           |
| 358           | Legal Opinions and Advice                                                                | 0           | 6,780             | 0           |
| 359           | Professional Employee Training/Development                                               | 0           | 183,323           | 0           |
|               | Total                                                                                    | 7,696,826   | 5,690,259         | 6,768,499   |
| 400           | Purchased Property Services                                                              | 547,501     | 0                 | 1,543,814   |
| 410           | Utility Services                                                                         | 0           | 617,846           | 0           |
| 420           | Cleaning Services                                                                        | 0           | 326,448           | 0           |
| 431           | Non Tech Maintenance/Repair Services                                                     | 0           | 9,697             | 0           |
| 432           | Technology maintenance/Repair Services                                                   | 0           | 88,805            | 0           |
| 436           | Office Machine Maintenance/Repair Services                                               | 0<br>0      | 2,670<br>32,126   | 0           |
| 438<br>439    | Bldg & Groundskeeping Maint/Repair Services<br>Equipment & Vehicle Maint/Repair Services | 0           | 226,090           | 0           |
| 439           | Land & Building Rental Services                                                          | 0           | 2,150             | Ő           |
| 449           | Other Rentals or Lease Services                                                          | Ő           | 85,650            | 0           |
| 450           | Construction Services-Contractors                                                        | 0           | 11,996            | 0           |
| 100           | Total                                                                                    | 547,501     | 1,403,478         | 1,543,814   |
| 500           | Other Purchased Services                                                                 | 7,364,319   | 0                 | 7,189,577   |
| 513           | Student Transport Services - Outside Agency                                              | 0           | 119,036           | 0           |
| 521           | Fleet Insurance                                                                          | 0           | 0                 | 0           |
| 522           | Liability Insurance                                                                      | 0           | 50,094            | 0           |
| 523           | Property Insurance                                                                       | 0           | 4,988,750         | 0           |
| 525           | Surety Bonds                                                                             | 0           | 4,151             | 0           |
| 529           | Other Insurance Services                                                                 | 0           | 634,308           | 0           |
| 530           | Communication Services                                                                   | 0<br>0      | 589,506<br>25,798 | 0           |
| 531           | Postage Services                                                                         | 0           | 4,424             | 0           |
| 540<br>550    | Advertising<br>Printing & Binding                                                        | 0           | 49,596            | 0           |
| 581           | In-District Travel                                                                       | 0           | 35,300            | Ő           |
| 582           | Out-of-District Travel                                                                   | 0           | 192,252           | 0           |
| 599           | Other Purchased Services                                                                 | 0           | 0                 | 0           |
|               | Total                                                                                    | 7,364,319   | 6,693,216         | 7,189,577   |
| 600           | Supplies                                                                                 | 16,486,914  | 0                 | 18,036,698  |
| 611           | Copy Supplies                                                                            | 0           | 237,977           | 0           |
| 612           | Automotive and Bus Supplies                                                              | 0           | 583,009           | 0           |
| 614           | Testing Supplies and Materials                                                           | 0           | 48,858            | 0           |
| 615           | Films, Videos, Audio Tape/Supplies                                                       | 0           | 18,409            | 0           |
| 616           | Health, First-Aid and Hygiene Supplies                                                   | 0           | 15,407<br>2,476   | 0           |
| 617           | Kitchen Products and Supplies                                                            | 0<br>0      | · · · · ·         | 0           |
| 618           | Cleaning, Maintenance & Grdskeeping Supplies                                             | 0           | 13,677<br>326,787 | 0           |
| 619<br>621    | General Office Supplies<br>Bottled Gas/LPG                                               | 0           | 133               | 0           |
| 623           | Diesel                                                                                   | 0           | 373,338           | 0           |
| 624           | Electricity                                                                              | 0           | 3,918,333         | 0           |
| 625           | Gasoline                                                                                 | 0           | 359,368           | 0           |
| 627           | Natural Gas                                                                              | 0           | 553,086           | 0           |
| 641           | Books                                                                                    | 0           | 248,624           | 0           |
| 642           | Periodicals                                                                              | 0           | 772               | 0           |
| 643           | State Adopted Textbooks                                                                  | 0           | 691,180           | 0           |
| 644           | Supplemental Textbooks                                                                   | 0           | 10,585            | 0           |
| 645           | Workbooks                                                                                | 0           | 18,259            | 0           |
| 648           | Magazines                                                                                | 0<br>0      | 7,889<br>424,033  | 0<br>0      |
| 651           | Appliances, Furniture & Fixtures                                                         | 0           | 94,590            | 0           |
| 652<br>653    | Audiovisual<br>Technology-Related Equipment                                              | 0           | 1,985,130         | 0           |
| 655           | Instruments                                                                              | 0           | 741               | 0           |
| 656           | Machinery                                                                                | 0           | 17,307            | 0           |
| 657           | Uniforms                                                                                 | 0           | 30,472            | 0           |
| 658           | Adaptive Supplies                                                                        | 0           | 55,778            | 0           |
| 681           | Cocurricular and Extracurricular Supplies                                                | 0           | 316,025           | 0           |
| 682           | Awards, Gifts, Decorations and Regalia                                                   | 0           | 31,762            | 0           |
| 683           | Extracurricular Supplies                                                                 | 0           | 29,543            | 0           |
|               | Total                                                                                    | 16,486,914  | 10,413,548        | 18,036,698  |

#### Moore Public School District 2024-25 General Fund Budget Summary of Projected Expenditures by Object

| <u>Object</u> | Description                           | FY24 Budget | FY24 Expense | FY25 Budget |
|---------------|---------------------------------------|-------------|--------------|-------------|
| 700           | Property                              | 20,000      | 0            | 20,000      |
| 710           | Land and Improvements                 | 0           | 0            | 0           |
| 720           | Buildings                             | 0           | 1,500        | 0           |
| 731           | Appliances, Furniture & Fixtures      | 0           | 8,455        | 0           |
| 732           | Audiovisual Equipment                 | 0           | 0            | 0           |
| 733           | Technology Related Hardware           | 0           | 5,448        | 0           |
| 735           | Instruments                           | 0           | 0            | 0           |
| 736           | Machinery                             | 0           | 0            | 0           |
| 738           | Adaptive Equipment                    | 0           | 0            | 0           |
| 739           | Security Equipment                    | 0           | 0            | 0           |
| 760           | Vehicles                              | 0           | 0            | 0           |
|               | Total                                 | 20,000      | 15,403       | 20,000      |
|               |                                       |             |              |             |
| 800           | Other Objects                         | 1,270,751   | 0            | 1,612,132   |
| 810           | Dues and Fees                         | 1,000       | 667,766      | 0           |
| 860           | Staff Registration and Tuition        |             | 179,613      | 0           |
| 870           | County Assessments / Revaluation Fees | 0           | 572,005      | 0           |
| 880           | Student Aid Payments                  | 0           | 0            | 0           |
| 890           | Other Miscellaneous Expenditures      | 0           | 0            | 0           |
|               | Total                                 | 1,271,751   | 1,419,384    | 1,612,132   |
| 000           | Other Uses of Funds                   | 534,733     | 0            | 746,443     |
| 900           | Reimbursement                         | 0           | 605          | 0           |
| 930           |                                       | 0           | 0            | Ő           |
| 950           | Change/Cash<br>Intrafund Transfers    | 1,509       | 0            | 700         |
| 970           | Total                                 | 536,242     | 605          | 747,143     |
|               | iotai                                 | 550,242     | 005          | 747,115     |
|               | Grand Total                           | 228,088,037 | 223,062,288  | 240,221,698 |