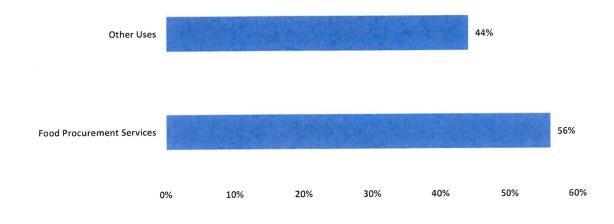

hange/Cash                                | 0           | 0            | 0           |
|               | Grand Total                                | 13,764,331  | 11,764,108   | 14,900,000  |







Other Uses of Funds

## Moore Public Schools District 2024-25 Child Nutrition Fund Budget Summary of Projected Expenditures by Function

| Function Code                  | Budget              | <u>% of Total</u> |
|--------------------------------|---------------------|-------------------|
| 3140 Other Direct Services     | 0                   | 0%                |
| 3150 Food Procurement Services | 8,300,000           | 56%               |
| 5000 Other Uses *              | 6,600,000           | 44%               |
| Total Budgeted Expenditures    | <u>\$14,900,000</u> | <u>100%</u>       |



\* Reimbursement to General Fund for Child Nutrition payroll, workers compensation, utilities and indirect costs.

## MOORE PUBLIC SCHOOL DISTRICT 2024-25 CHILD NUTRITION SERVICES FUND

## **BUDGET ASSUMPTIONS**

### REVENUES

- Estimate of Needs revenue is projected at \$10,585,038. The beginning fund balance is \$8,605,764 for a total appropriation of \$19,190,802.
- Operational budget revenue estimates are based on projected student and adult meal collections. Federal and State matching funds are also included.

## **EXPENDITURES**

- The projected operational expenditure budget for 2024-25 is \$14,900,000
- The loan agreement approved by the Board of Education in the amount of \$7,500,000 is for reimbursement of all salaries, fringe benefits, workers compensation, utilities and indir