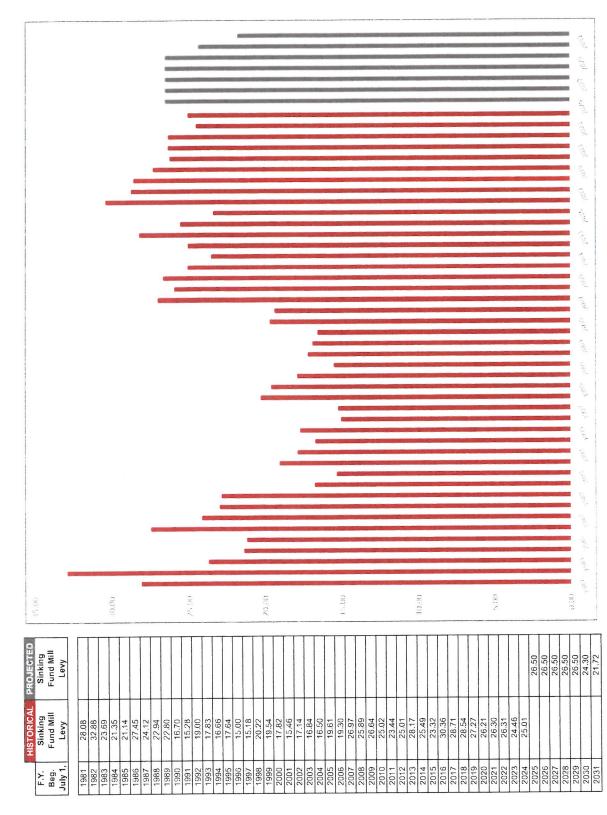

| \$50 388 000                                                                  | \$40.264.800                | \$49.374.000                | \$457 416 016 |                      | \$415 793 894 | \$20.789.695 | \$436.583.589 |       |

PDD IECTED TAY | EV/IES ON ALITHODIZED BONDS

I.S.D. #2, Cleveland Co., OK Moore Public Schools

BOK Financial Securities, Inc.

I.S.D. #2, Cleveland Co., OK Moore Public Schools

BOK Financial Securities, Inc.



## SINKING FUND MILL LEVY ANALYSIS

### MOORE PUBLIC SCHOOLS

### HISTORICAL TOTAL PROPERTY TAXES (CLEVELAND COUNTY PROPERTY OWNERS ONLY)

| Tax Year | Contraction of the |                | vies By Taxir  | other Designation of the local division in which the local division in which the local division is not the local division of the local division in the loc |                     |                          | Total Ta                 |                            | tohuo      |
|----------|--------------------|----------------|----------------|---------------------------------------------------------------------------------------------------------------------------------------------------------------------------------------------------------------------------------------------------------