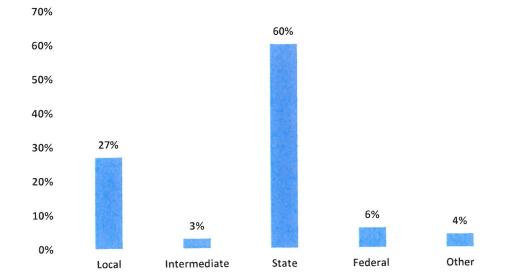

#### Moore Public School District Comparative Statement of Revenue General Fund 2024-25 Budget

| Revenue Source Code                         | 2023-24<br>Approved<br>Budget | 2023-24<br>Actual<br>Collections | 2024-25<br>Estimate<br>Of Needs | 2024-25<br>Initial<br>Budget |
|---------------------------------------------|-------------------------------|----------------------------------|---------------------------------|------------------------------|
| Local                                       |                               |                                  |                                 |                              |
| 1110 Current Year Ad Valorem                | 52,281,902                    | 55,364,802                       | 54,937,631                      | 54,937,631                   |
| 1120 Prior Years Ad Valorem                 | 1,500,000                     | 2,058,376                        | 1,500,000                       | 1,500,000                    |
| 1130 In Lieu of Taxes                       | 2,500                         | 17,867                           | 10,000                          | 10,000                       |
| 1190 Other Taxes                            | 10,000                        | 0                                | 10,000                          | 10,000                       |
| 1200 Tuition & Fees                         | 20,000                        | 45,616                           | 49,000                          | 49,000                       |
| 1300 Earnings on Investments                | 1,200,000                     | 1,757,080                        | 1,200,000                       | 1,200,000                    |
| 1400 Rental, Disposals, Commissions         | 100,000                       | 193,470                          | 100,000                         | 100,000                      |
| 1500 Reimbursements                         | 250,000                       | 449,414                          | 250,000                         | 250,000                      |
| 1600 Other Local Revenue Sources            | 700,000                       | 1,555,043                        | 700,000                         | 700,000                      |
| 1800 Advertising and Program Sales          | 0                             |                                  |                                 |                              |
|                                             | 56,064,402                    | 61,441,666                       | 58,756,631                      | 58,756,631                   |
| Subtotal                                    | 30,004,402                    | 01,441,000                       | 30,730,031                      | 50,750,051                   |
| Intermediate                                | ( 250 000                     | 6,828,992                        | 6,500,000                       | 6,500,000                    |
| 2100 County 4 Mill Tax Levy                 | 6,250,000                     |                                  | 850,000                         | 850,000                      |
| 2200 County Apport. (Mortg Tax)             | 1,100,000                     | 857,782                          | 830,000                         | 830,000                      |
| 2300 Resale of Property Fund Distribution   | 0                             | 0                                | 7,350,000                       | 7,350,000                    |
| Subtotal                                    | 7,350,000                     | 7,686,774                        | 7,350,000                       | 7,330,000                    |
| State                                       | 00.000                        | (0 (17                           | 70.000                          | 70,000                       |
| 3110 Gross Production Tax                   | 90,000                        | 69,617                           | 70,000                          |                              |
| 3120 Motor Vehicle Collections              | 10,500,000                    | 10,407,493                       | 10,500,000                      | 10,500,000                   |
| 3130 Rural Electric Cooperative Tax         | 500,000                       | 468,188                          | 500,000                         | 500,000                      |
| 3140 State School Land Earnings             | 3,300,000                     | 4,126,450                        | 4,000,000                       | 4,000,000                    |
| 3150 Vehicle Tax Stamp                      | 40,000                        | 53,775                           | 50,000                          | 50,000                       |
| 3210 Foundation and Salary Incentive Aid    | 97,194,526                    | 95,504,433                       | 94,389,180                      | 94,389,180                   |
| 3250 Educational Flexible Benefit Allowance | 17,035,000                    | 17,367,262                       | 17,565,000                      | 17,565,000                   |
| 3310 Alternative Education                  | 100,000                       | 166,188                          | 100,000                         | 100,000                      |
| 3400 State-Categorical                      | 2,275,000                     | 2,324,366                        | 2,275,000                       | 2,275,000                    |
| 3600 Other State Sources of Revenue         | 150,000                       | 147,652                          | 150,000                         | 150,000                      |
| 3800 State Vocational Programs              | 0                             | 602,499                          | 0                               | 0                            |
| Subtotal                                    | 131,184,526                   | 131,237,923                      | 129,599,180                     | 129,599,180                  |
| Federal                                     |                               | -                                |                                 |                              |
| 4100 Grants-In-Aid                          | 875,000                       | 979,148                          | 975,000                         | 975,000                      |
| 4200 Disadvantaged Students                 | 3,200,000                     | 2,830,308                        | 4,000,000                       | 4,000,000                    |
| 4300 Individuals with Disabilities          | 4,802,000                     | 5,814,063                        | 5,800,000                       | 5,800,000                    |
| 4400 Student Support & Acadmic Enrichment   | 200,000                       | 223,590                          | 200,000                         | 200,000                      |
| 4500 Grants-In-Aid Intermediate Sources     | 90,000                        | 76,716                           | 75,000                          | 75,000                       |
| 4600 Other Federal Sources Thru SDE         | 60,000                        | 2,125,412                        | 2,000,000                       | 2,000,000                    |
| 4800 Federal Vocational Education           | 250,000                       | 309,736                          | 300,000                         | 300,000                      |
| Subtotal                                    | 9,477,000                     | 12,358,972                       | 13,350,000                      | 13,350,000                   |
| Total Revenues                              | 204,075,928                   | 212,725,335                      | 209,055,811                     | 209,055,811                  |
| Other Financing Sources                     |                               |                                  |                                 |                              |
| 5150 Child Nutrition Reimbursement          | 7,000,000                     | 5,919,786                        | 7,500,000                       | 7,500,000                    |
| 5160 Activity Fund Reimbursement            | 1,000,000                     | 990,087                          | 1,000,000                       | 1,000,000                    |
| 5190 Miscellaneous Revenue Transferred      | 0                             | 0                                |                                 | C                            |
| 6130 Prior Years Lapsed Balances            | 0                             | 0                                |                                 | C                            |
| 6140 Warrants Estopped, Canc. or Conv.      | 5,937                         | 9,345                            | 0                               | C                            |
| 6200 Inter-Fund Transfer to (86)            | 0                             | 0                                | 0                               | -500,000                     |
| Subtotal                                    | 8,005,937                     | 6,919,217                        | 8,500,000                       | 8,000,000                    |
| Grand Total Collections                     | 212,081,864                   | 219,644,553                      | 217,555,811                     | 217,055,811                  |
| Plus: Beginning Fund Balance                | 0                             | 34,627,386                       | 31,209,651                      | 31,209,651                   |
|                                             | 212,081,864                   | 254,271,939                      | 248,765,462                     | 248,265,462                  |
| Total Available                             | 212,001,004                   |                                  | 270,703,702                     |                              |
| Less: Expenditures                          | 10                            | 223,062,288                      |                                 | 240,221,698<br>8,043,765     |
| Ending Fund Balance                         | 13                            | 31,209,651                       |                                 | 0,043,703                    |

#### Moore Public School District Historical Revenue Collections by Source Fiscal Years 17-25

#### PRECENTAGES

| $ \begin{array}{ c c c c c c c c c c c c c c c c c c c$ | 5                                      |                                      |
|---------------------------------------------------------|----------------------------------------|--------------------------------------|
| $\begin{array}{c ccccccccccccccccccccccccccccccccccc$   | 5<br>5<br>5<br>13<br>10<br>9<br>6<br>6 | 4<br>4<br>3<br>3<br>3<br>3<br>3<br>4 |

\* PROJECTED

FY25 General Fund Projected Collections by Source