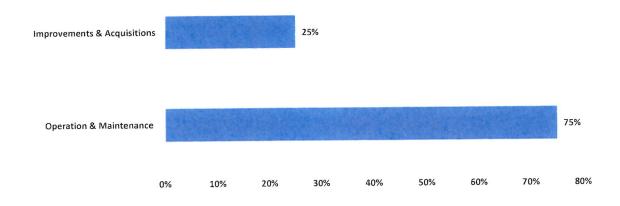

## Moore Public Schools District 2024-25 General Fund Budget Summary of Projected Expenditures by Function

| Function Code                                                                                                                                                                                                                                                                                                                                                                                                                      | Budget                                                                                                            | <u>% of Total</u>                                   |
|------------------------------------------------------------------------------------------------------------------------------------------------------------------------------------------------------------------------------------------------------------------------------------------------------------------------------------------------------------------------------------------------------------------------------------|-------------------------------------------------------------------------------------------------------------------|-----------------------------------------------------|
| 1000 Instructional                                                                                                                                                                                                                                                                                                                                                                                                                 | 141,543,891                                                                                                       | 59%                                                 |
| <ul> <li>2100 Support Services / Students</li> <li>2200 Support Services / Instructional Staff</li> <li>2300 Support Services / General Admin</li> <li>2400 Support Services / School Admin</li> <li>2500 Central Services</li> <li>2600 Operation &amp; Maintenance of Plant Services</li> <li>2700 Student Transportation Services</li> <li>3100 Child Nutrition Programs Operations</li> <li>3300 Community Services</li> </ul> | $20,347,203 \\11,813,511 \\3,740,552 \\11,963,360 \\6,157,580 \\27,616,614 \\7,130,689 \\8,496,000 \\639,500 \\0$ | 8%<br>5%<br>2%<br>5%<br>3%<br>11%<br>3%<br>4%<br>0% |
| 4700 Building Improvement Services<br>5000 Other Outlays                                                                                                                                                                                                                                                                                                                                                                           | 772,797                                                                                                           | 0%                                                  |
| Total Budgeted Expenditures                                                                                                                                                                                                                                                                                                                                                                                                        | \$240,221,698                                                                                                     | 100%                                                |