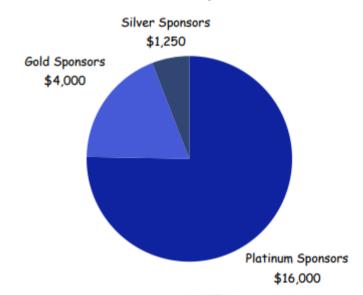

# 2024-2025 Silverlake PTO Sponsors

### Platinum Sponsors

NEW Mikki's Soul Food Cafe

NEW Tropical Smoothie Cafe

Mathnasium of Pearland

**Tutor Doctor** 

NEW The Nest School of Pearland

Pearland Orthodontics

Pearland Pediatric Dentistry

## Silver Sponsors

NEW Jason's Deli NEW Whitewater Express Car Wash School of Rock Smile Doctor Smart Core Labs

# Gold Sponsors

**NEW Cold Stone Creamery** 

NEW Tutoring Club of Pearland

**NEW Ivy Kids of Pearland** 

NEW Dr. Wendy Willet Orthodontics

NEW iCode of Pearland

\* Bushi Ban Pearland

NEW Reflex Pearland Gymnastics

Academy

**NEW** Sweet and Sassy of Pearland

\$21,250 Total Support Pledged to the PTO

The Silverlake Elementary PTO is deeply grateful by the outpouring of support from the local community and overwhleming response to our 2024-2025 Sponsorship Campaign. Please consider supporting them in return.