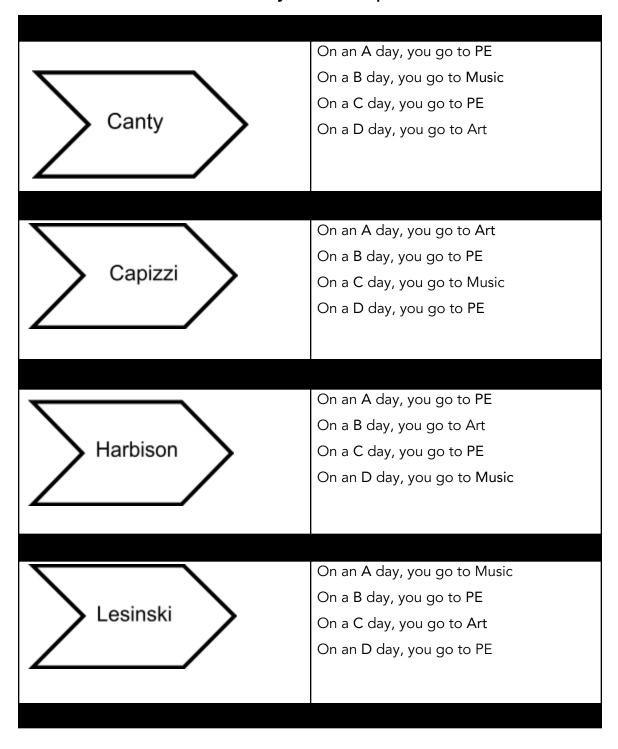

# K Specials Rotation Schedule A-D Days 1:30-2:20 pm

| Bauer   | On an A day, you go to PE On a B day, you go to Music On a C day, you go to PE On a D day, you go to Art |
|---------|----------------------------------------------------------------------------------------------------------|
| Grimaud | On an A day, you go to Art On a B day, you go to PE On a C day, you go to Music On a D day, you go to PE |
| Perkins | On an A day, you go to PE On a B day, you go to Art On a C day, you go to PE On a D day, you go to Music |
| Pryor   | On an A day, you go to Music On a B day, you go to PE On a C day, you go to Art On a D day, you go to PE |

#### 1st Grade Specials Rotation Schedule A-D Days 2:20-3:10 pm



### 2nd Grade Specials Rotation Schedule A-E Days 12:40-1:30 pm

|              | On a A day, you go to PE       |
|--------------|--------------------------------|
| N Hand       | On a B day, you go to Music    |
| > Hood       | On a C day, you go to PE       |
|              | On an D day, you go to Art     |
|              | On an E day, you go to Library |
|              |                                |
|              | _                              |
|              | On an A day, you go to Library |
|              | On a B day, you go to PE       |
| > Johnston > | On a C day, you go to Music    |
|              | On a D day, you go to PE       |
|              | On an E day, you go to Art     |
|              |                                |
|              |