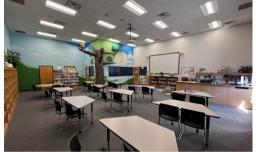

### LIBRARY SPACE

- Flexible seating and tables
- · Ideal for small group meetings
- A/V resources available