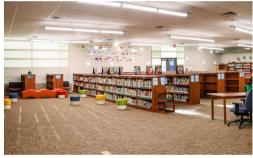

#### LIBRARY SPACE

- Flexible seating and tables
- Ideal for small group meetings
- A/V resources available