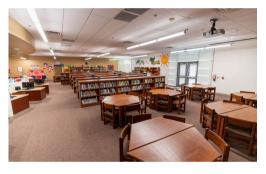

## LIBRARY SPACE

- Flexible seating and tables
- Ideal for small group meetings
- A/V resources available