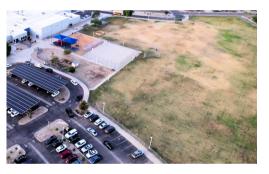

### OUTDOOR FIELD AND COURTS

- Multi-use grassy field
- Portable backstop and soccer goals
- Two courts with ten foot hoops

### Parking Capacity: 78