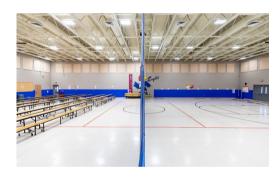

### MULTIPURPOSE ROOM

- Stage
- Adjustable basketball hoops
- Flexible bench table seating