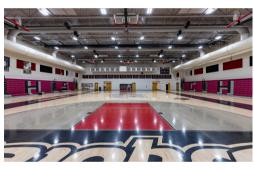

#### **GYMNASIUM**

- Main Gym Capacity: 1614
- Practice Gym Capacity: 1264
- · Adjustable backboards and nets
- Bleachers