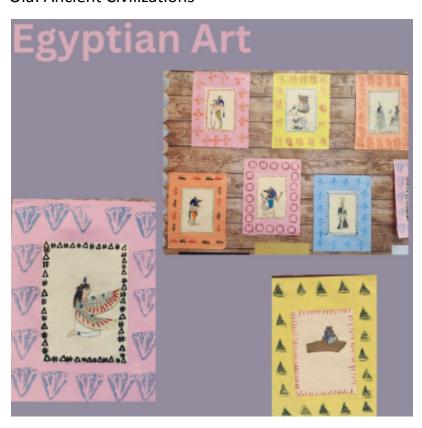

| 3                  |
| 6th Grade                          | 0                  | 0                  | 2                  |
| Total                              | 297                | 39                 | 13                 |
| 3 schools                          | 349                |                    |                    |

November Newsletter: <a href="https://secure.smore.com/n/cwgtx">https://secure.smore.com/n/cwgtx</a>

**Butte View:** 

Red Ribbon Week

# Sweet Elementary Walking Path!

The walking path at Sweet Elementary is almost complete. Thanks to a very generous donation from a community member the school now has a paved walking path. Students enjoyed the old path for many years until it was no longer usable so this is very exciting!



# Ola: Ancient Civilizations