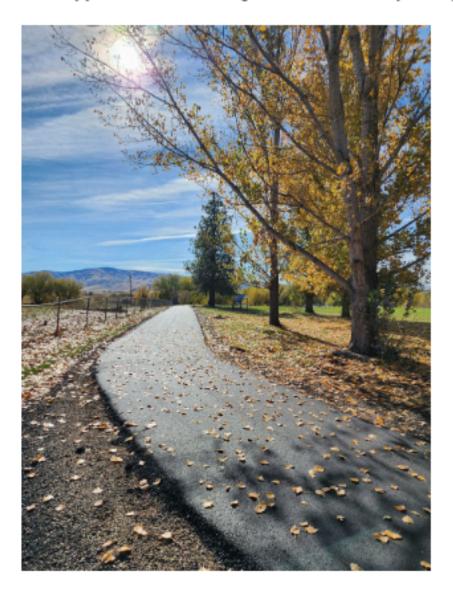

# Sweet Elementary Walking Path!

The walking path at Sweet Elementary is almost complete. Thanks to a very generous donation from a community member the school now has a paved walking path. Students enjoyed the old path for many years until it was no longer usable so this is very exciting!