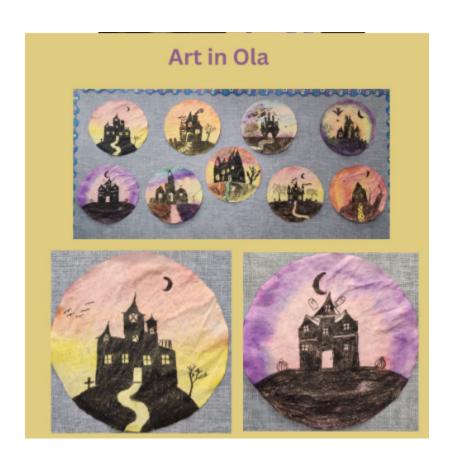

| 3                  |
| 6th Grade                          | 0                  | 0                  | 2                  |
| Total                              | 297                | 39                 | 13                 |
| 3 schools                          | 349                |                    |                    |

November Newsletter: <a href="https://secure.smore.com/n/cwgtx">https://secure.smore.com/n/cwgtx</a>

**Butte View:** 

Red Ribbon Week

# Sweet Elementary Walking Path!

The walking path at Sweet Elementary is almost complete. Thanks to a very generous donation from a community member the school now has a paved walking path. Students enjoyed the old path for many years until it was no longer usable so this is very exciting!



# Ola: Ancient Civilizations