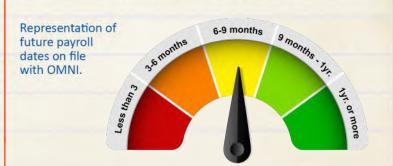

ty Benefit       | \$1,179,161.44 |

<sup>\*</sup> Plan asset and remittance information is provided for the five most utilized service providers. Asset information originates from industry standard SPARK file transmission. The frequency of SPARK data transmission varies and some providers do not utilize SPARK data. Accordingly, this data is intended for general guidance.

# Salary Reduction Agreements Processed

This Quarter

Last 12 Months

12

41

#### **New Accounts Opened**

This Quarter

Last 12 Months

4

13

# Transactions Processed - Last 12 Months

| Distributions       | 6  |
|---------------------|----|
| Loans               | 0  |
| Hardships           | 0  |
| Exchanges/Transfers | 10 |
| QDRO's              | 0  |
| TOTAL               | 16 |

# Payroll Schedules on Record