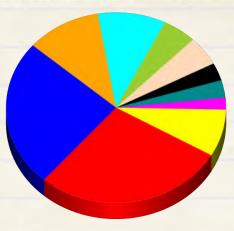

#### Participation by Service Provider

### \* Contributions Remitted to Service Providers This Quarter

| Horace Mann Retirement | \$40,208.00 |
|------------------------|-------------|
| Fidelity Management    | \$89,778.00 |
| Equitable (formerly    | \$19,642.00 |
| Vanguard Fiduciary     | \$50,333.00 |
| Security Benefit       | \$33,019.00 |

#### \*Total Plan Assets by Reporting Service Provider

| Horace Mann Retirement | \$1,162,550.83 |
|------------------------|----------------|
| Fidelity Management    | \$8,064,278.52 |
| Equitable (formerly    | \$855,947.19   |
| Vanguard Fiduciary     | \$3,427,263.34 |
| Security Benefit       | \$1,179,161.44 |