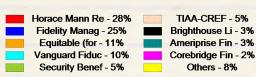

#### Participation by Service Provider

### \* Contributions Remitted to Service Providers This Quarter

| Horace Mann Retirement | \$40,208.00 |
|------------------------|-------------|
| Fidelity Management    | \$89,778.00 |
| Equitable (formerly    | \$19,642.00 |
| Vanguard Fiduciary     | \$50,333.00 |
| Security Benefit       | \$33,019.00 |

#### \*Total Plan Assets by Reporting Service Provider

| Horace Mann Retirement | \$1,162,550.83 |
|------------------------|----------------|
| Fidelity Management    | \$8,064,278.52 |
| Equitable (formerly    | \$855,947.19   |
| Vanguard Fiduciary     | \$3,427,263.34 |
| Security Benefit       | \$1,179,161.44 |