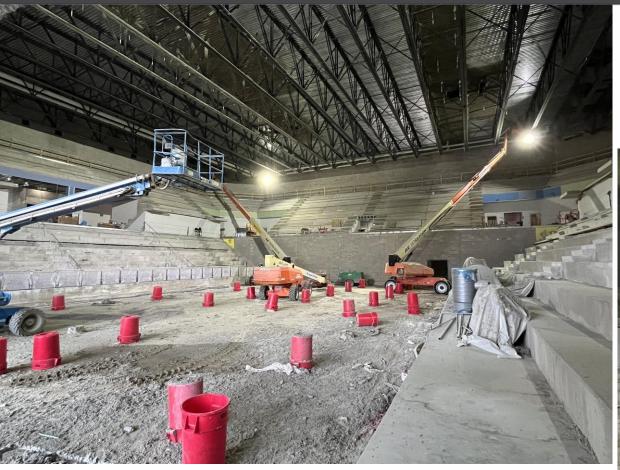

# Facilities, Planning and Construction November 11, 2024



### Construction Update:

- Northwest HS Renovations & Additions 86% Complete
- McCreary Multipurpose Facility 90% Complete
- New NISD Administration Building 50% Complete
- Prairie View Replacement Elementary School 40% Complete
- Justin Replacement Elementary School 32% Complete
- Nance ES Additions and Renovations 25% Complete
- NISD Distribution Center Phase 2 Renovations 60% Complete
- NISD Stadium Renovations 40% Complete (no photos)
- Barksdale Middle School 8% Complete





#### Northwest HS – Renovations & Additions



















# **McCreary Multipurpose Facility**











## **New NISD Administration Building**







www.nisdtx.org









## Prairie View Replacement ES





# **Justin Replacement ES**





#### Nance ES Additions & Renovations







#### **NISD Distribution Center – Phase 2 Renovations**





#### **Barksdale Middle School**