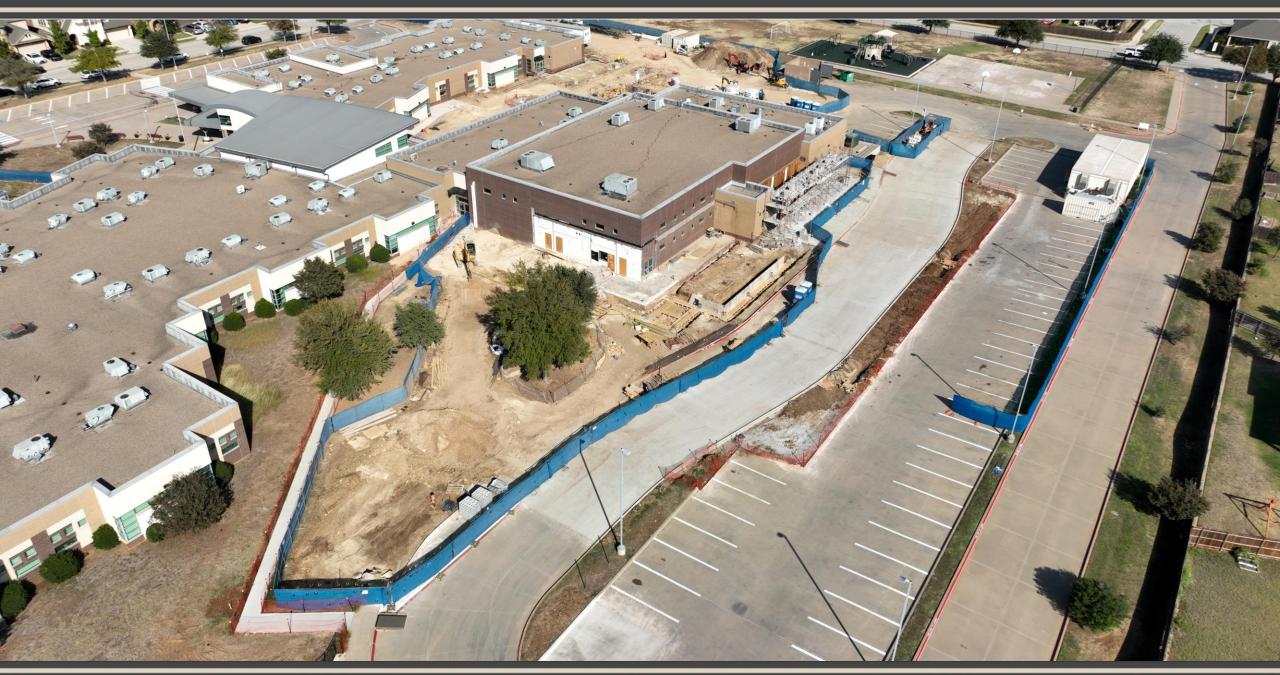

November 11, 2024



### Construction Update:

- Northwest HS Renovations & Additions 86% Complete
- McCreary Multipurpose Facility 90% Complete
- New NISD Administration Building 50% Complete
- Prairie View Replacement Elementary School 40% Complete
- Justin Replacement Elementary School 32% Complete
- Nance ES Additions and Renovations 25% Complete
- NISD Distribution Center Phase 2 Renovations 60% Complete
- NISD Stadium Renovations 40% Complete (no photos)
- Barksdale Middle School 8% Complete





#### Northwest HS – Renovations & Additions



















# **McCreary Multipurpose Facility**











## **New NISD Administration Building**







www.nisdtx.org









## Prairie View Replacement ES





# **Justin Replacement ES**





#### Nance ES Additions & Renovations







#### **NISD Distribution Center – Phase 2 Renovations**





#### **Barksdale Middle School**