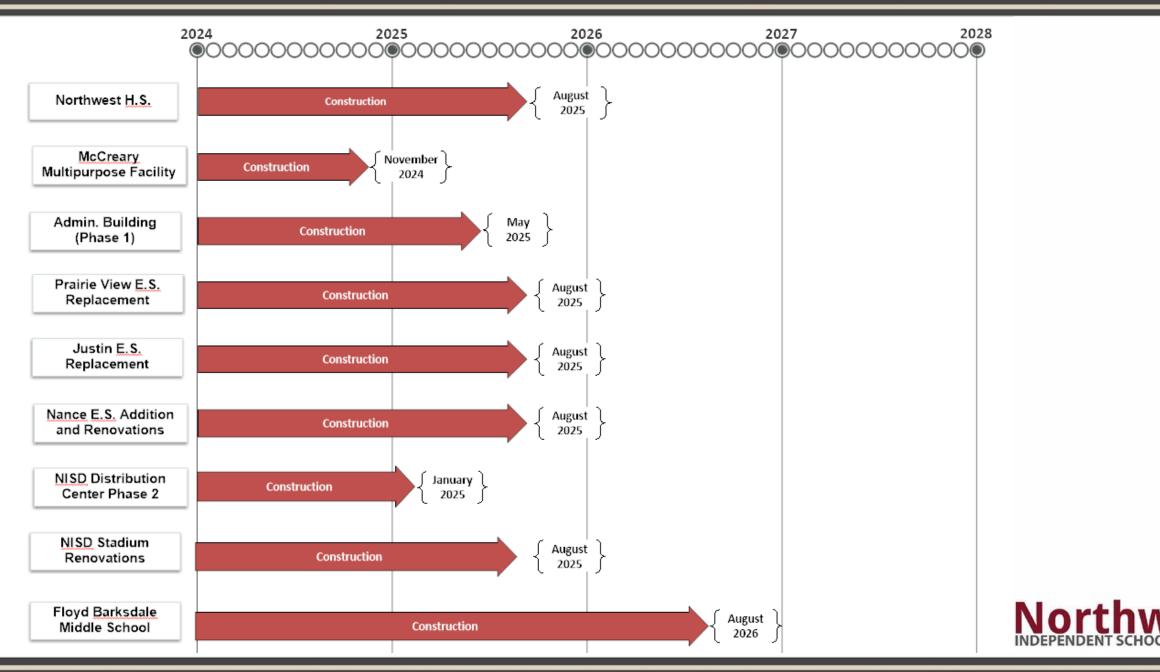

### Construction Update:

- Northwest HS Renovations & Additions 86% Complete
- McCreary Multipurpose Facility 90% Complete
- New NISD Administration Building 50% Complete
- Prairie View Replacement Elementary School 40% Complete
- Justin Replacement Elementary School 32% Complete
- Nance ES Additions and Renovations 25% Complete
- NISD Distribution Center Phase 2 Renovations 60% Complete
- NISD Stadium Renovations 40% Complete (no photos)
- Barksdale Middle School 8% Complete