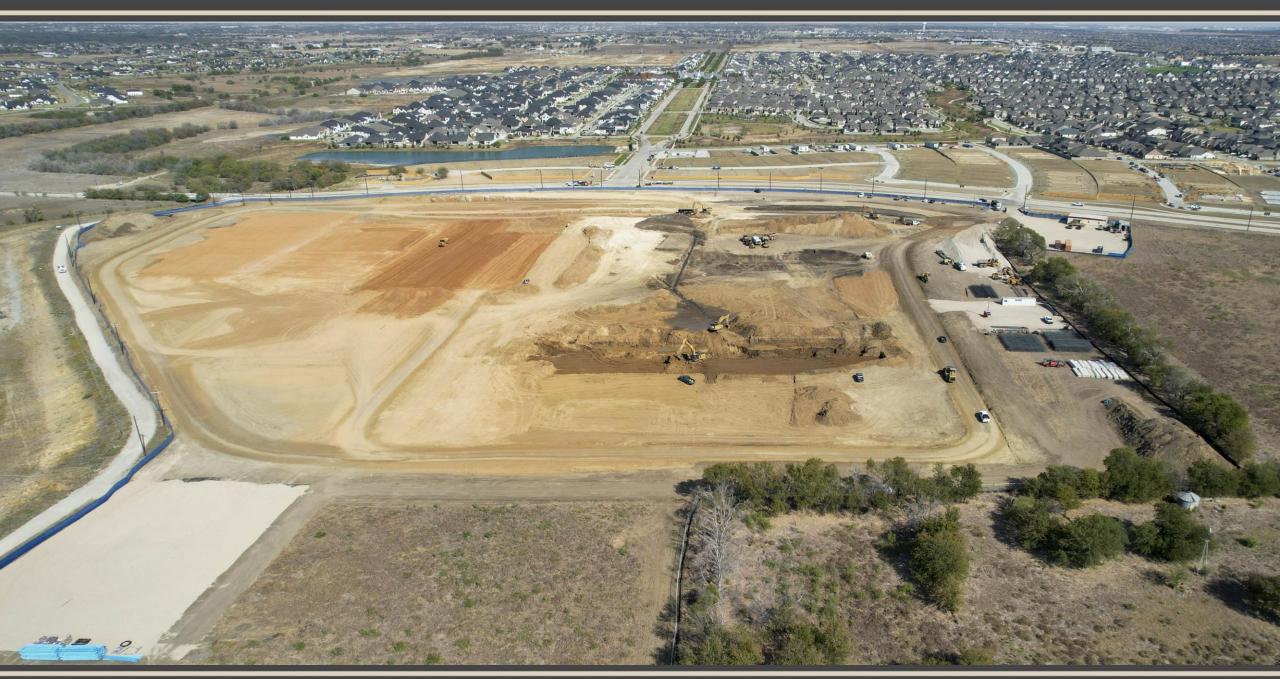

McCreary Multipurpose Facility 90% Complete
- New NISD Administration Building 50% Complete
- Prairie View Replacement Elementary School 40% Complete
- Justin Replacement Elementary School 32% Complete
- Nance ES Additions and Renovations 25% Complete
- NISD Distribution Center Phase 2 Renovations 60% Complete
- NISD Stadium Renovations 40% Complete (no photos)
- Barksdale Middle School 8% Complete





#### Northwest HS – Renovations & Additions



















# **McCreary Multipurpose Facility**











## **New NISD Administration Building**







www.nisdtx.org









## Prairie View Replacement ES





# **Justin Replacement ES**





#### Nance ES Additions & Renovations







#### **NISD Distribution Center – Phase 2 Renovations**





#### **Barksdale Middle School**