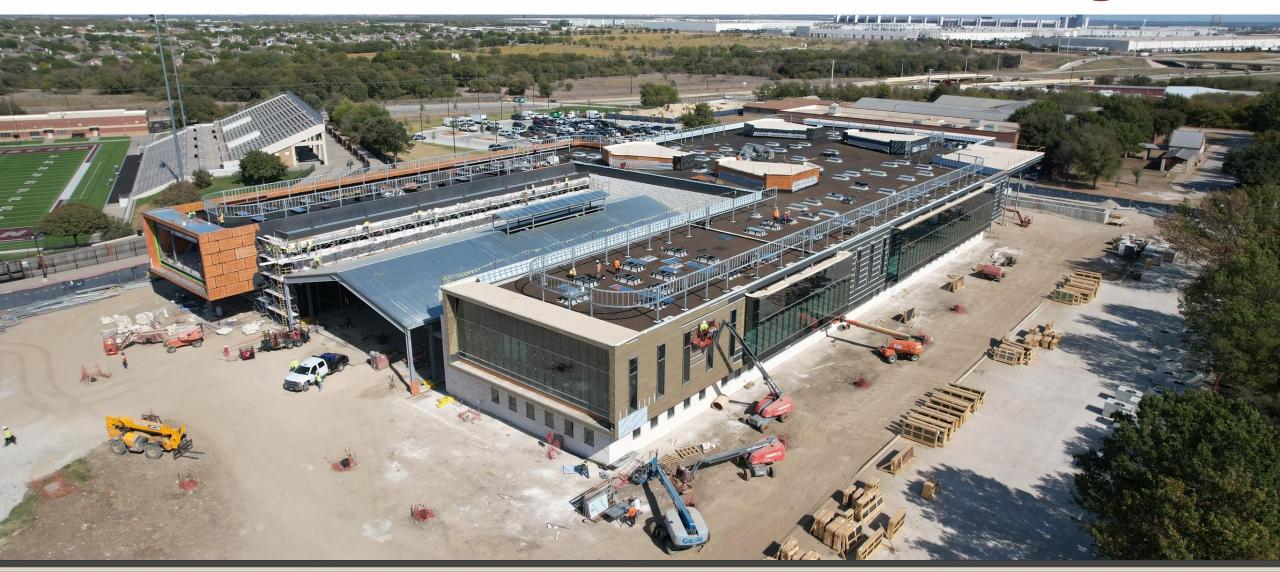

# Facilities, Planning and Construction November 11, 2024



### Construction Update:

- Northwest HS Renovations & Additions 86% Complete
- McCreary Multipurpose Facility 90% Complete
- New NISD Administration Building 50% Complete
- Prairie View Replacement Elementary School 40% Complete
- Justin Replacement Elementary School 32% Complete
- Nance ES Additions and Renovations 25% Complete
- NISD Distribution Center Phase 2 Renovations 60% Complete
- NISD Stadium Renovations 40% Complete (no photos)
- Barksdale Middle School 8% Complete





#### Northwest HS – Renovations & Additions



















# **McCreary Multipurpose Facility**











## **New NISD Administration Building**







www.nisdtx.org









## Prairie View Replacement ES





# **Justin Replacement ES**





#### Nance ES Additions & Renovations







#### **NISD Distribution Center – Phase 2 Renovations**





#### **Barksdale Middle School**