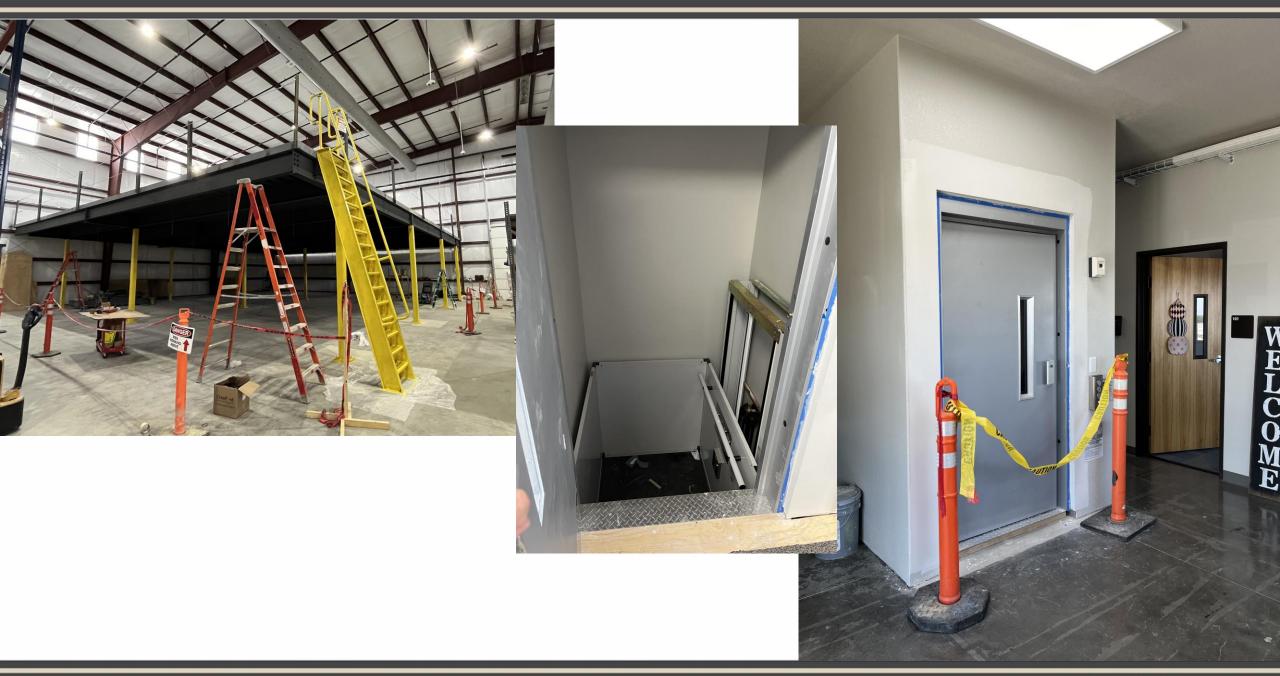

enovations & Additions 86% Complete
- McCreary Multipurpose Facility 90% Complete
- New NISD Administration Building 50% Complete
- Prairie View Replacement Elementary School 40% Complete
- Justin Replacement Elementary School 32% Complete
- Nance ES Additions and Renovations 25% Complete
- NISD Distribution Center Phase 2 Renovations 60% Complete
- NISD Stadium Renovations 40% Complete (no photos)
- Barksdale Middle School 8% Complete





#### Northwest HS – Renovations & Additions



















# **McCreary Multipurpose Facility**











## **New NISD Administration Building**







www.nisdtx.org









## Prairie View Replacement ES





# **Justin Replacement ES**





#### Nance ES Additions & Renovations







#### **NISD Distribution Center – Phase 2 Renovations**





#### **Barksdale Middle School**