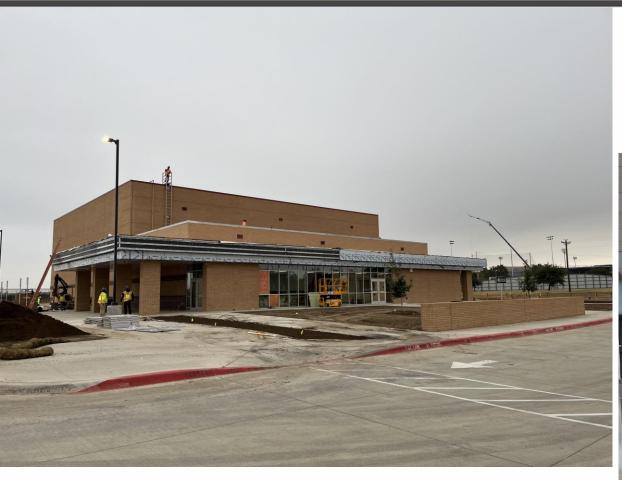

# Facilities, Planning and Construction November 11, 2024



### Construction Update:

- Northwest HS Renovations & Additions 86% Complete
- McCreary Multipurpose Facility 90% Complete
- New NISD Administration Building 50% Complete
- Prairie View Replacement Elementary School 40% Complete
- Justin Replacement Elementary School 32% Complete
- Nance ES Additions and Renovations 25% Complete
- NISD Distribution Center Phase 2 Renovations 60% Complete
- NISD Stadium Renovations 40% Complete (no photos)
- Barksdale Middle School 8% Complete





#### Northwest HS – Renovations & Additions



















# **McCreary Multipurpose Facility**











## **New NISD Administration Building**







www.nisdtx.org









## Prairie View Replacement ES





# **Justin Replacement ES**





#### Nance ES Additions & Renovations







#### **NISD Distribution Center – Phase 2 Renovations**





#### **Barksdale Middle School**