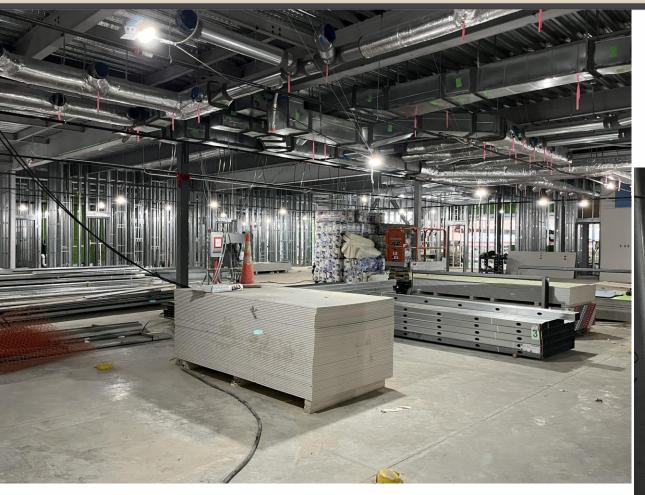

# Facilities, Planning and Construction November 11, 2024



### Construction Update:

- Northwest HS Renovations & Additions 86% Complete
- McCreary Multipurpose Facility 90% Complete
- New NISD Administration Building 50% Complete
- Prairie View Replacement Elementary School 40% Complete
- Justin Replacement Elementary School 32% Complete
- Nance ES Additions and Renovations 25% Complete
- NISD Distribution Center Phase 2 Renovations 60% Complete
- NISD Stadium Renovations 40% Complete (no photos)
- Barksdale Middle School 8% Complete





#### Northwest HS – Renovations & Additions



















# **McCreary Multipurpose Facility**











## **New NISD Administration Building**







www.nisdtx.org









## Prairie View Replacement ES





# **Justin Replacement ES**





#### Nance ES Additions & Renovations







#### **NISD Distribution Center – Phase 2 Renovations**





#### **Barksdale Middle School**