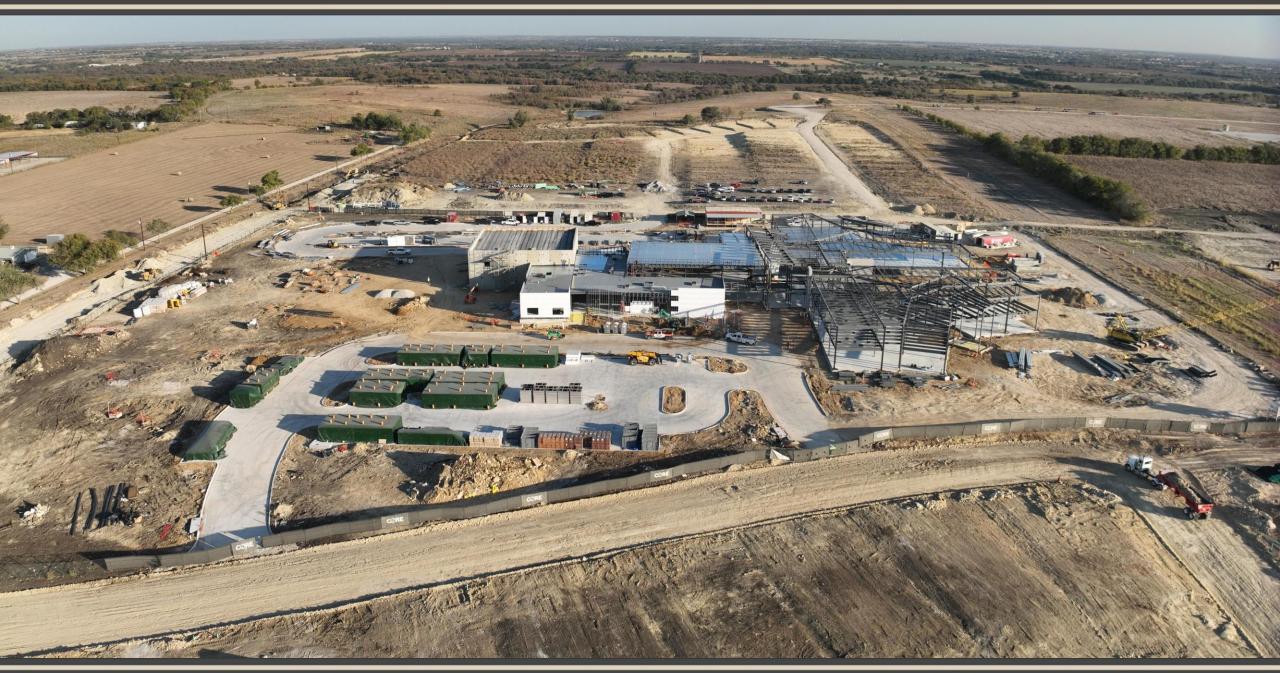

# Facilities, Planning and Construction November 11, 2024



### Construction Update:

- Northwest HS Renovations & Additions 86% Complete
- McCreary Multipurpose Facility 90% Complete
- New NISD Administration Building 50% Complete
- Prairie View Replacement Elementary School 40% Complete
- Justin Replacement Elementary School 32% Complete
- Nance ES Additions and Renovations 25% Complete
- NISD Distribution Center Phase 2 Renovations 60% Complete
- NISD Stadium Renovations 40% Complete (no photos)
- Barksdale Middle School 8% Complete





#### Northwest HS – Renovations & Additions



















# **McCreary Multipurpose Facility**











## **New NISD Administration Building**







www.nisdtx.org









## Prairie View Replacement ES





# **Justin Replacement ES**





#### Nance ES Additions & Renovations







#### **NISD Distribution Center – Phase 2 Renovations**





#### **Barksdale Middle School**