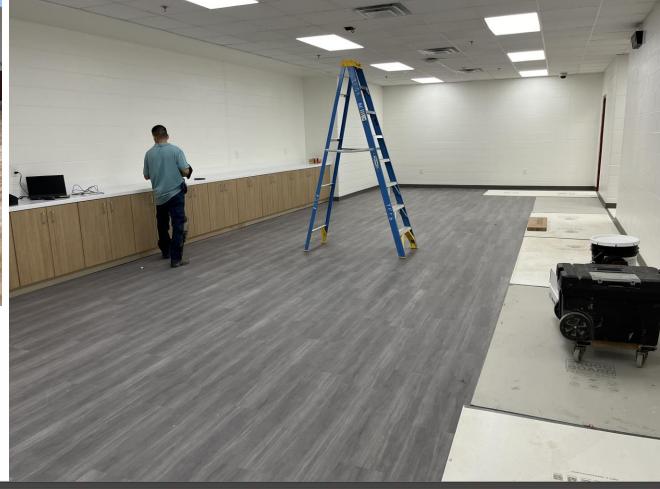

# Facilities, Planning and Construction November 11, 2024



### Construction Update:

- Northwest HS Renovations & Additions 86% Complete
- McCreary Multipurpose Facility 90% Complete
- New NISD Administration Building 50% Complete
- Prairie View Replacement Elementary School 40% Complete
- Justin Replacement Elementary School 32% Complete
- Nance ES Additions and Renovations 25% Complete
- NISD Distribution Center Phase 2 Renovations 60% Complete
- NISD Stadium Renovations 40% Complete (no photos)
- Barksdale Middle School 8% Complete





#### Northwest HS – Renovations & Additions



















# **McCreary Multipurpose Facility**











## **New NISD Administration Building**







www.nisdtx.org









## Prairie View Replacement ES





# **Justin Replacement ES**





#### Nance ES Additions & Renovations







#### **NISD Distribution Center – Phase 2 Renovations**





#### **Barksdale Middle School**