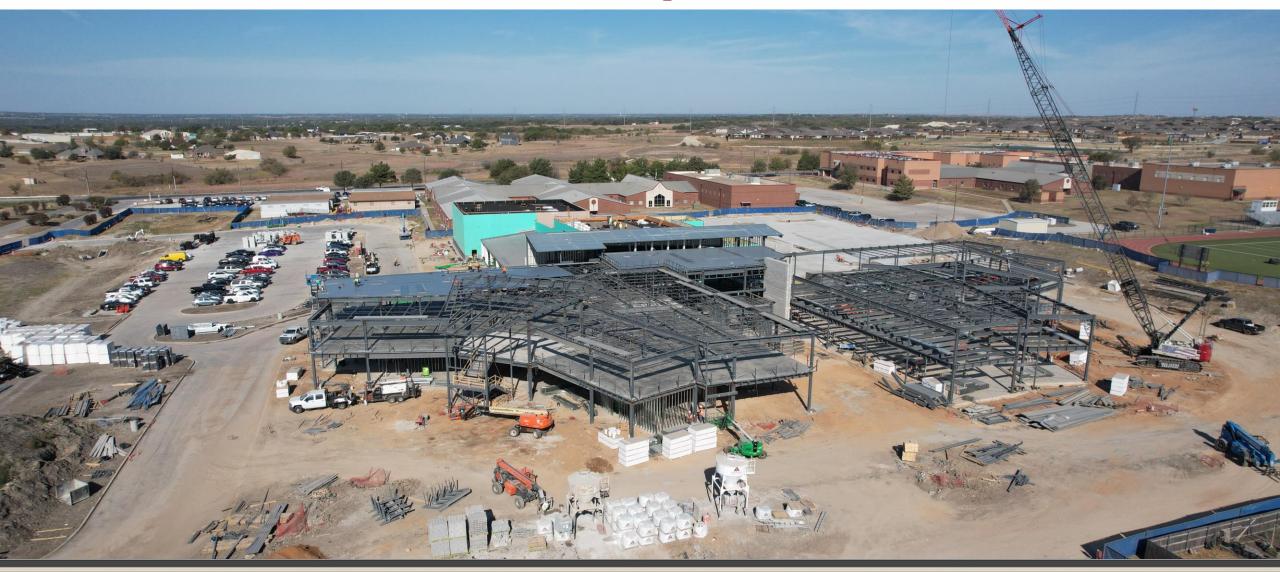

# Facilities, Planning and Construction November 11, 2024



### Construction Update:

- Northwest HS Renovations & Additions 86% Complete
- McCreary Multipurpose Facility 90% Complete
- New NISD Administration Building 50% Complete
- Prairie View Replacement Elementary School 40% Complete
- Justin Replacement Elementary School 32% Complete
- Nance ES Additions and Renovations 25% Complete
- NISD Distribution Center Phase 2 Renovations 60% Complete
- NISD Stadium Renovations 40% Complete (no photos)
- Barksdale Middle School 8% Complete





#### Northwest HS – Renovations & Additions



















# **McCreary Multipurpose Facility**











## **New NISD Administration Building**







www.nisdtx.org









## Prairie View Replacement ES





# **Justin Replacement ES**





#### Nance ES Additions & Renovations







#### **NISD Distribution Center – Phase 2 Renovations**





#### **Barksdale Middle School**