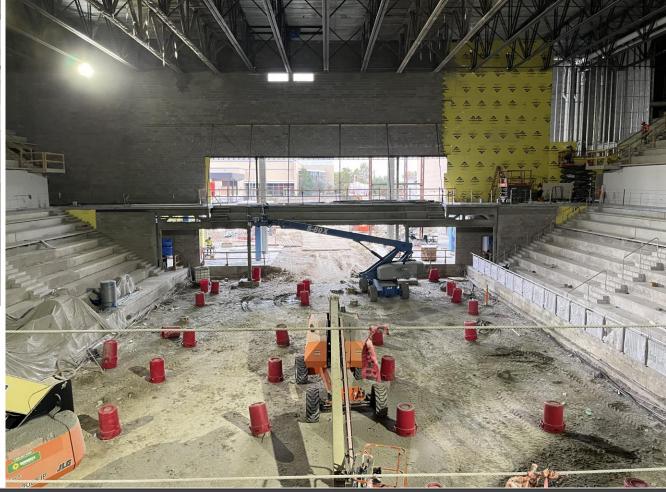

# Facilities, Planning and Construction November 11, 2024



### Construction Update:

- Northwest HS Renovations & Additions 86% Complete
- McCreary Multipurpose Facility 90% Complete
- New NISD Administration Building 50% Complete
- Prairie View Replacement Elementary School 40% Complete
- Justin Replacement Elementary School 32% Complete
- Nance ES Additions and Renovations 25% Complete
- NISD Distribution Center Phase 2 Renovations 60% Complete
- NISD Stadium Renovations 40% Complete (no photos)
- Barksdale Middle School 8% Complete





#### Northwest HS – Renovations & Additions



















# **McCreary Multipurpose Facility**











## **New NISD Administration Building**







www.nisdtx.org









## Prairie View Replacement ES





# **Justin Replacement ES**





#### Nance ES Additions & Renovations







#### **NISD Distribution Center – Phase 2 Renovations**





#### **Barksdale Middle School**