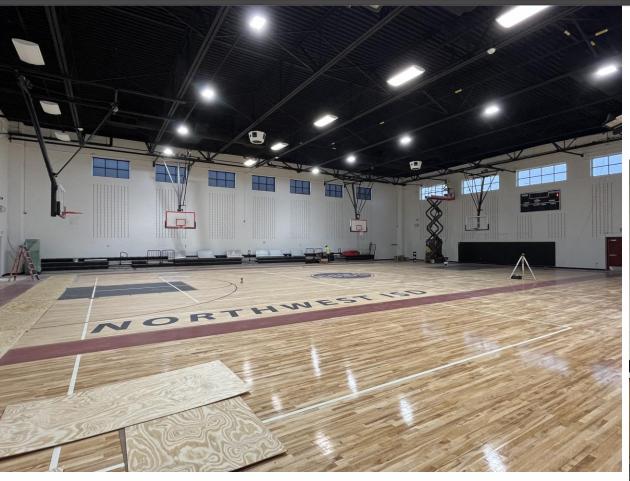

# Facilities, Planning and Construction November 11, 2024



### Construction Update:

- Northwest HS Renovations & Additions 86% Complete
- McCreary Multipurpose Facility 90% Complete
- New NISD Administration Building 50% Complete
- Prairie View Replacement Elementary School 40% Complete
- Justin Replacement Elementary School 32% Complete
- Nance ES Additions and Renovations 25% Complete
- NISD Distribution Center Phase 2 Renovations 60% Complete
- NISD Stadium Renovations 40% Complete (no photos)
- Barksdale Middle School 8% Complete





#### Northwest HS – Renovations & Additions



















# **McCreary Multipurpose Facility**











## **New NISD Administration Building**







www.nisdtx.org









## Prairie View Replacement ES





# **Justin Replacement ES**





#### Nance ES Additions & Renovations







#### **NISD Distribution Center – Phase 2 Renovations**





#### **Barksdale Middle School**