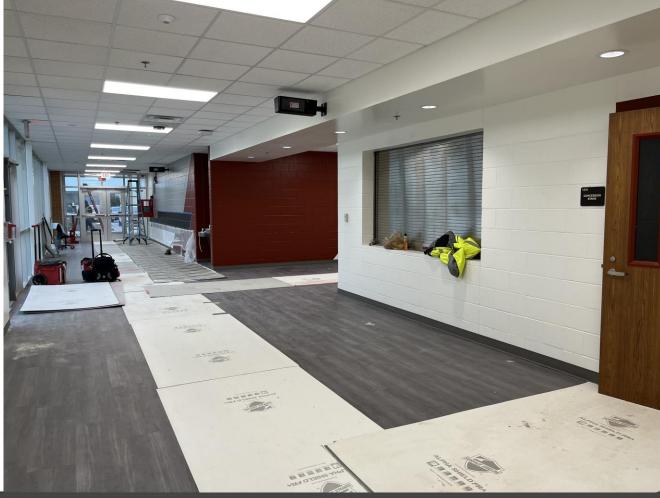

# Facilities, Planning and Construction November 11, 2024



### Construction Update:

- Northwest HS Renovations & Additions 86% Complete
- McCreary Multipurpose Facility 90% Complete
- New NISD Administration Building 50% Complete
- Prairie View Replacement Elementary School 40% Complete
- Justin Replacement Elementary School 32% Complete
- Nance ES Additions and Renovations 25% Complete
- NISD Distribution Center Phase 2 Renovations 60% Complete
- NISD Stadium Renovations 40% Complete (no photos)
- Barksdale Middle School 8% Complete





#### Northwest HS – Renovations & Additions



















# **McCreary Multipurpose Facility**











## **New NISD Administration Building**







www.nisdtx.org









## Prairie View Replacement ES





# **Justin Replacement ES**





#### Nance ES Additions & Renovations







#### **NISD Distribution Center – Phase 2 Renovations**





#### **Barksdale Middle School**