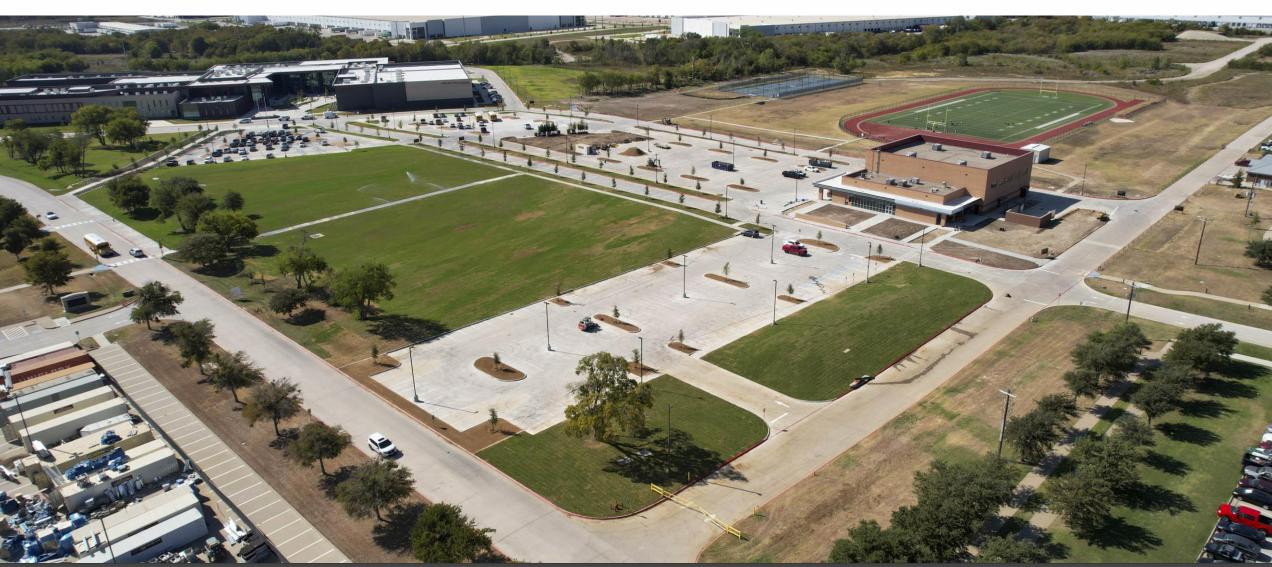

# Facilities, Planning and Construction November 11, 2024



### Construction Update:

- Northwest HS Renovations & Additions 86% Complete
- McCreary Multipurpose Facility 90% Complete
- New NISD Administration Building 50% Complete
- Prairie View Replacement Elementary School 40% Complete
- Justin Replacement Elementary School 32% Complete
- Nance ES Additions and Renovations 25% Complete
- NISD Distribution Center Phase 2 Renovations 60% Complete
- NISD Stadium Renovations 40% Complete (no photos)
- Barksdale Middle School 8% Complete





#### Northwest HS – Renovations & Additions



















# **McCreary Multipurpose Facility**











## **New NISD Administration Building**







www.nisdtx.org









## Prairie View Replacement ES





# **Justin Replacement ES**





#### Nance ES Additions & Renovations







#### **NISD Distribution Center – Phase 2 Renovations**





#### **Barksdale Middle School**