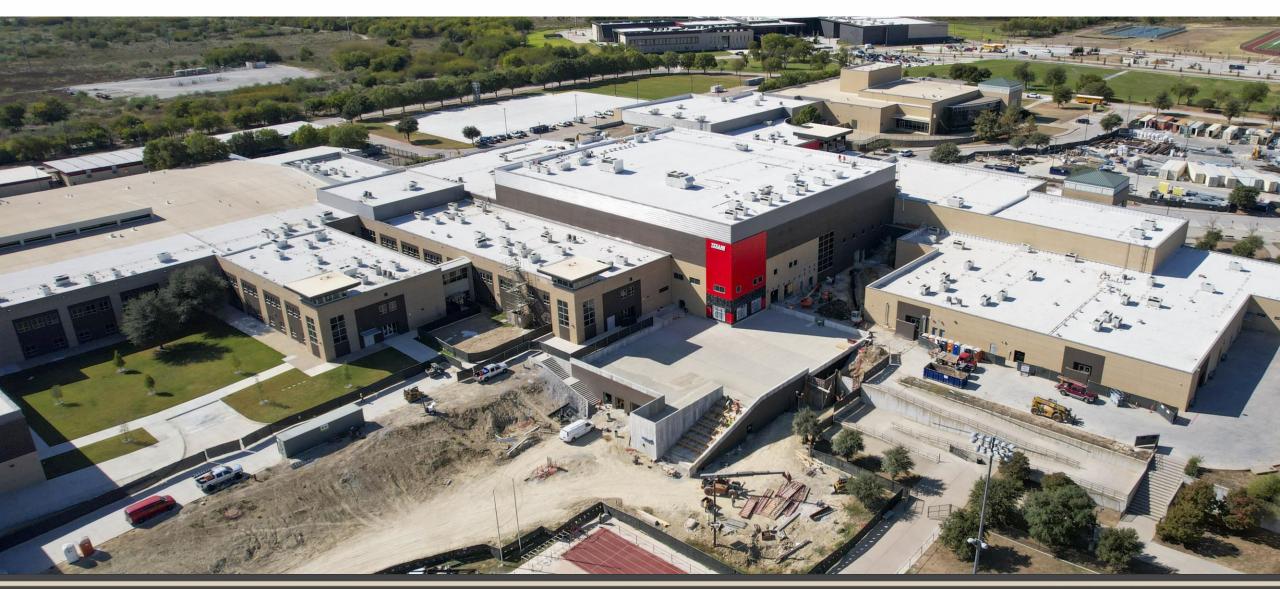

# Facilities, Planning and Construction November 11, 2024



### Construction Update:

- Northwest HS Renovations & Additions 86% Complete
- McCreary Multipurpose Facility 90% Complete
- New NISD Administration Building 50% Complete
- Prairie View Replacement Elementary School 40% Complete
- Justin Replacement Elementary School 32% Complete
- Nance ES Additions and Renovations 25% Complete
- NISD Distribution Center Phase 2 Renovations 60% Complete
- NISD Stadium Renovations 40% Complete (no photos)
- Barksdale Middle School 8% Complete





#### Northwest HS – Renovations & Additions



















# **McCreary Multipurpose Facility**











## **New NISD Administration Building**







www.nisdtx.org









## Prairie View Replacement ES





# **Justin Replacement ES**





#### Nance ES Additions & Renovations







#### **NISD Distribution Center – Phase 2 Renovations**





#### **Barksdale Middle School**