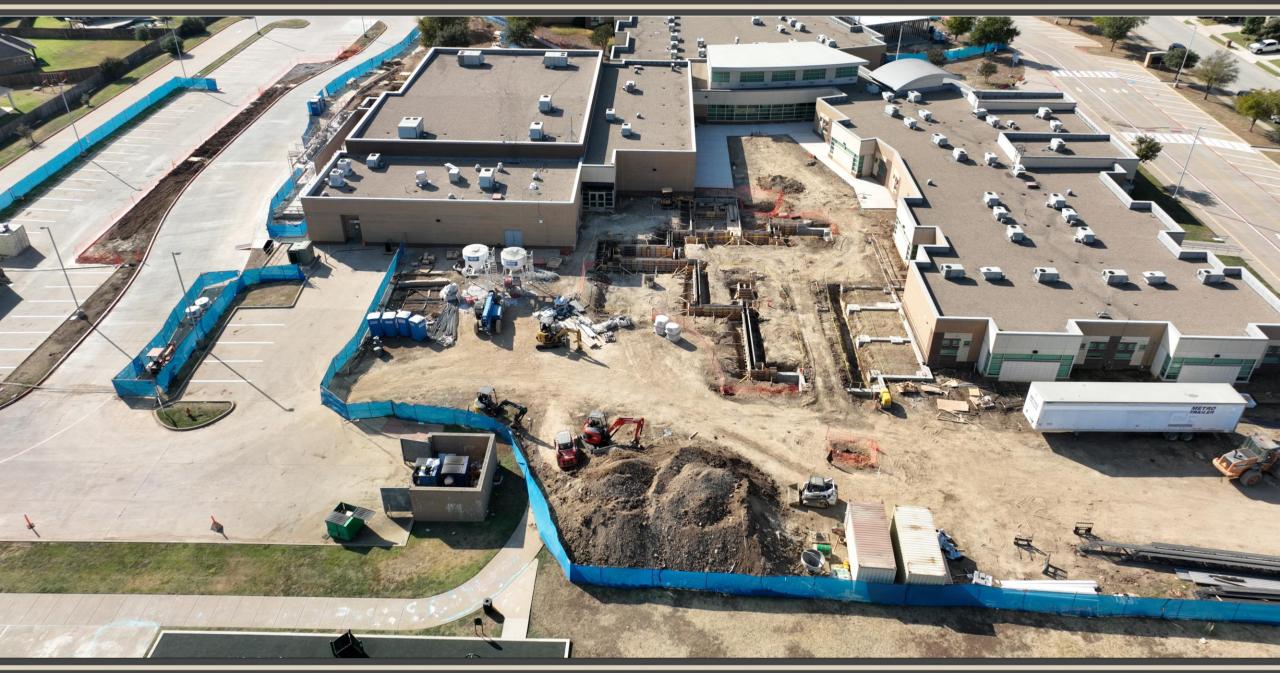

vember 11, 2024



### Construction Update:

- Northwest HS Renovations & Additions 86% Complete
- McCreary Multipurpose Facility 90% Complete
- New NISD Administration Building 50% Complete
- Prairie View Replacement Elementary School 40% Complete
- Justin Replacement Elementary School 32% Complete
- Nance ES Additions and Renovations 25% Complete
- NISD Distribution Center Phase 2 Renovations 60% Complete
- NISD Stadium Renovations 40% Complete (no photos)
- Barksdale Middle School 8% Complete





#### Northwest HS – Renovations & Additions



















# **McCreary Multipurpose Facility**











## **New NISD Administration Building**







www.nisdtx.org









## Prairie View Replacement ES





# **Justin Replacement ES**





#### Nance ES Additions & Renovations







#### **NISD Distribution Center – Phase 2 Renovations**





#### **Barksdale Middle School**