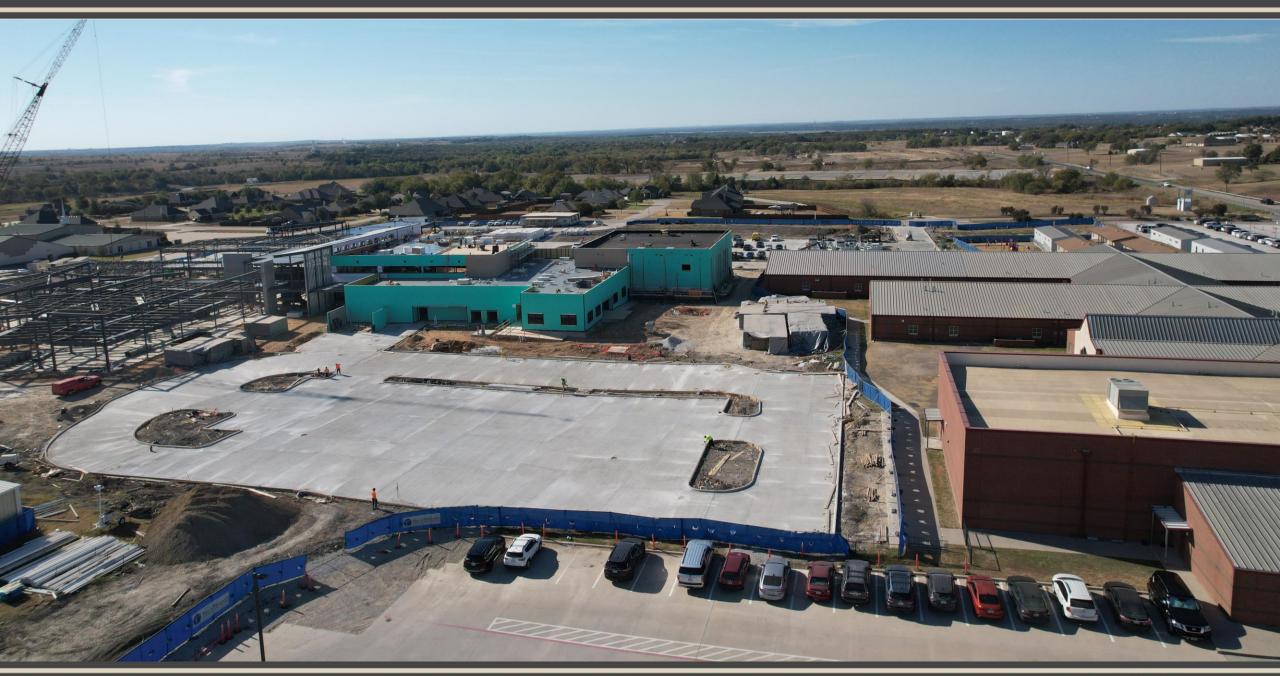

# Facilities, Planning and Construction November 11, 2024



### Construction Update:

- Northwest HS Renovations & Additions 86% Complete
- McCreary Multipurpose Facility 90% Complete
- New NISD Administration Building 50% Complete
- Prairie View Replacement Elementary School 40% Complete
- Justin Replacement Elementary School 32% Complete
- Nance ES Additions and Renovations 25% Complete
- NISD Distribution Center Phase 2 Renovations 60% Complete
- NISD Stadium Renovations 40% Complete (no photos)
- Barksdale Middle School 8% Complete





#### Northwest HS – Renovations & Additions



















# **McCreary Multipurpose Facility**











## **New NISD Administration Building**







www.nisdtx.org









## Prairie View Replacement ES





# **Justin Replacement ES**





#### Nance ES Additions & Renovations







#### **NISD Distribution Center – Phase 2 Renovations**





#### **Barksdale Middle School**