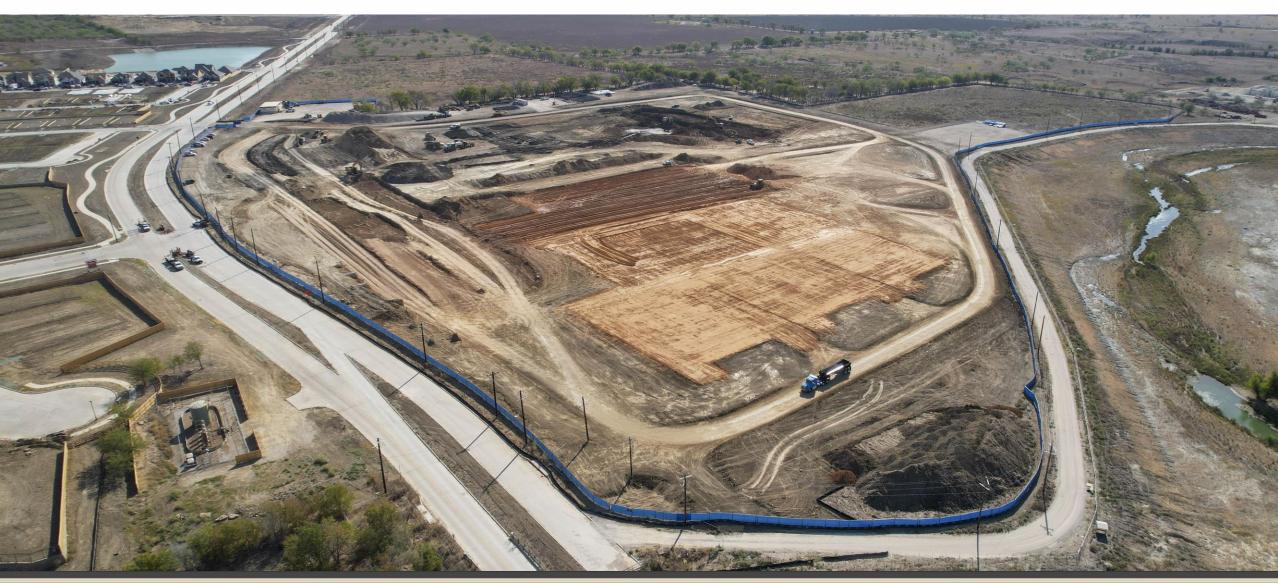

- McCreary Multipurpose Facility 90% Complete
- New NISD Administration Building 50% Complete
- Prairie View Replacement Elementary School 40% Complete
- Justin Replacement Elementary School 32% Complete
- Nance ES Additions and Renovations 25% Complete
- NISD Distribution Center Phase 2 Renovations 60% Complete
- NISD Stadium Renovations 40% Complete (no photos)
- Barksdale Middle School 8% Complete





#### Northwest HS – Renovations & Additions



















# **McCreary Multipurpose Facility**











## **New NISD Administration Building**







www.nisdtx.org









## Prairie View Replacement ES





# **Justin Replacement ES**





#### Nance ES Additions & Renovations







#### **NISD Distribution Center – Phase 2 Renovations**





#### **Barksdale Middle School**