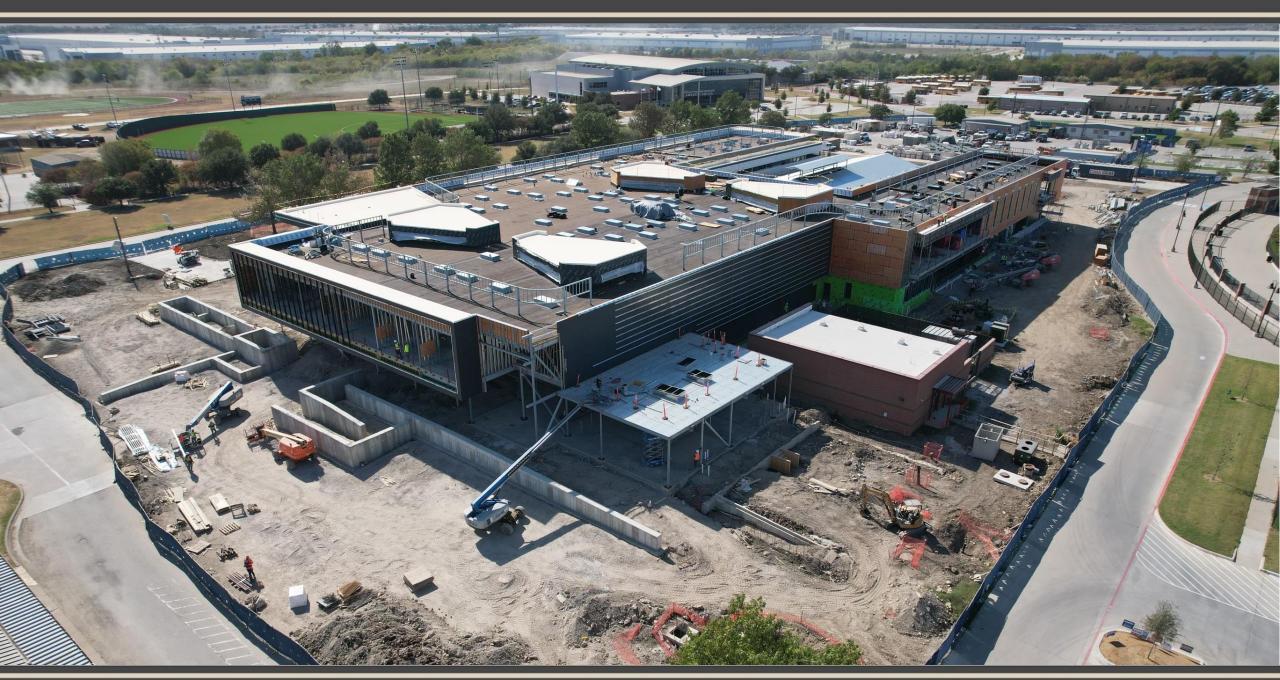

# Facilities, Planning and Construction November 11, 2024



### Construction Update:

- Northwest HS Renovations & Additions 86% Complete
- McCreary Multipurpose Facility 90% Complete
- New NISD Administration Building 50% Complete
- Prairie View Replacement Elementary School 40% Complete
- Justin Replacement Elementary School 32% Complete
- Nance ES Additions and Renovations 25% Complete
- NISD Distribution Center Phase 2 Renovations 60% Complete
- NISD Stadium Renovations 40% Complete (no photos)
- Barksdale Middle School 8% Complete





#### Northwest HS – Renovations & Additions



















# **McCreary Multipurpose Facility**











## **New NISD Administration Building**







www.nisdtx.org









## Prairie View Replacement ES





# **Justin Replacement ES**





#### Nance ES Additions & Renovations







#### **NISD Distribution Center – Phase 2 Renovations**





#### **Barksdale Middle School**