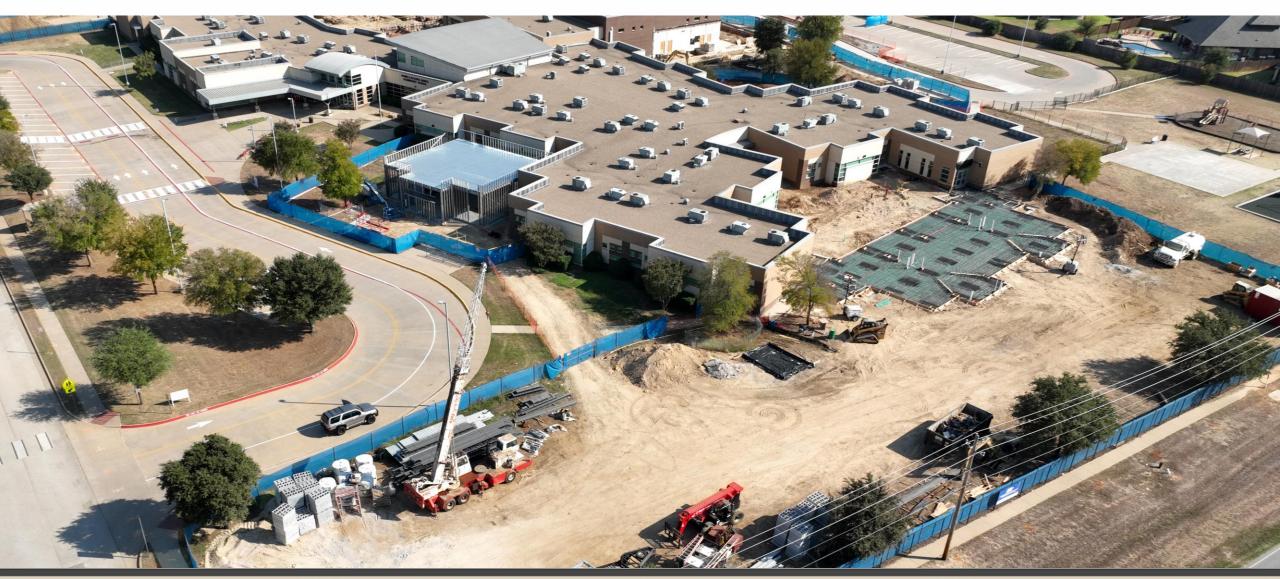

n November 11, 2024



### Construction Update:

- Northwest HS Renovations & Additions 86% Complete
- McCreary Multipurpose Facility 90% Complete
- New NISD Administration Building 50% Complete
- Prairie View Replacement Elementary School 40% Complete
- Justin Replacement Elementary School 32% Complete
- Nance ES Additions and Renovations 25% Complete
- NISD Distribution Center Phase 2 Renovations 60% Complete
- NISD Stadium Renovations 40% Complete (no photos)
- Barksdale Middle School 8% Complete





#### Northwest HS – Renovations & Additions



















# **McCreary Multipurpose Facility**











## **New NISD Administration Building**







www.nisdtx.org









## Prairie View Replacement ES





# **Justin Replacement ES**





#### Nance ES Additions & Renovations







#### **NISD Distribution Center – Phase 2 Renovations**





#### **Barksdale Middle School**