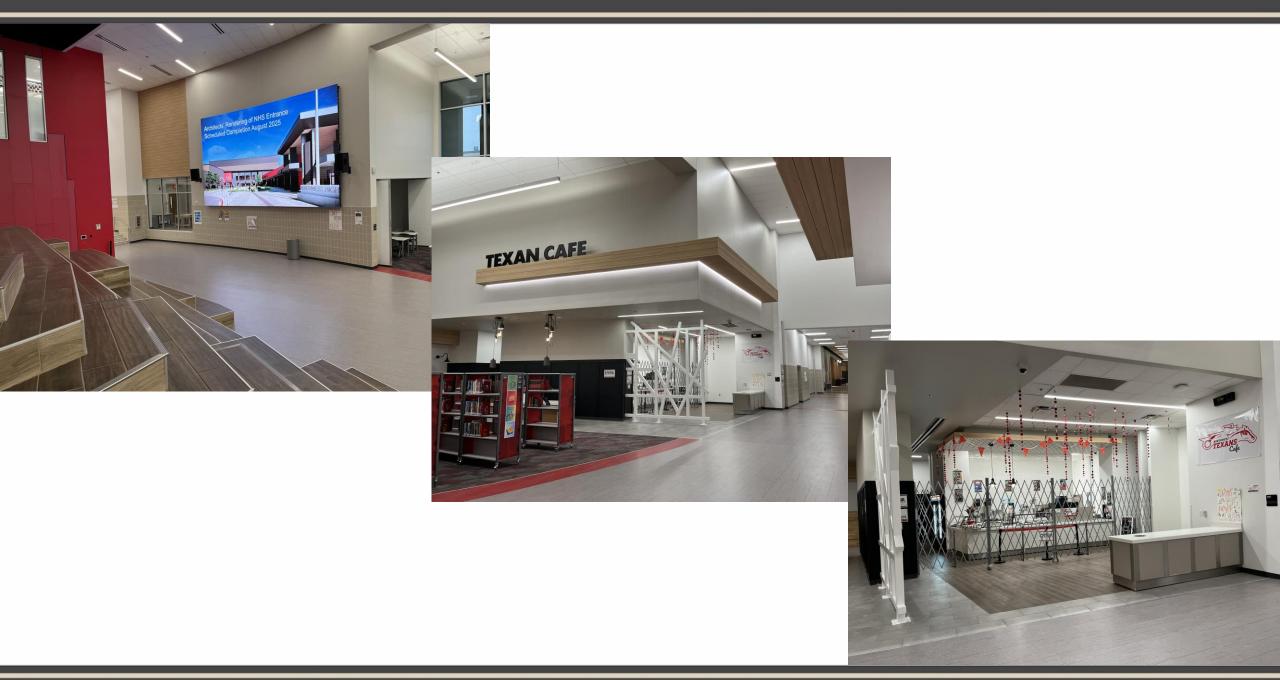

# Facilities, Planning and Construction November 11, 2024



### Construction Update:

- Northwest HS Renovations & Additions 86% Complete
- McCreary Multipurpose Facility 90% Complete
- New NISD Administration Building 50% Complete
- Prairie View Replacement Elementary School 40% Complete
- Justin Replacement Elementary School 32% Complete
- Nance ES Additions and Renovations 25% Complete
- NISD Distribution Center Phase 2 Renovations 60% Complete
- NISD Stadium Renovations 40% Complete (no photos)
- Barksdale Middle School 8% Complete





#### Northwest HS – Renovations & Additions



















# **McCreary Multipurpose Facility**











## **New NISD Administration Building**







www.nisdtx.org









## Prairie View Replacement ES





# **Justin Replacement ES**





#### Nance ES Additions & Renovations







#### **NISD Distribution Center – Phase 2 Renovations**





#### **Barksdale Middle School**