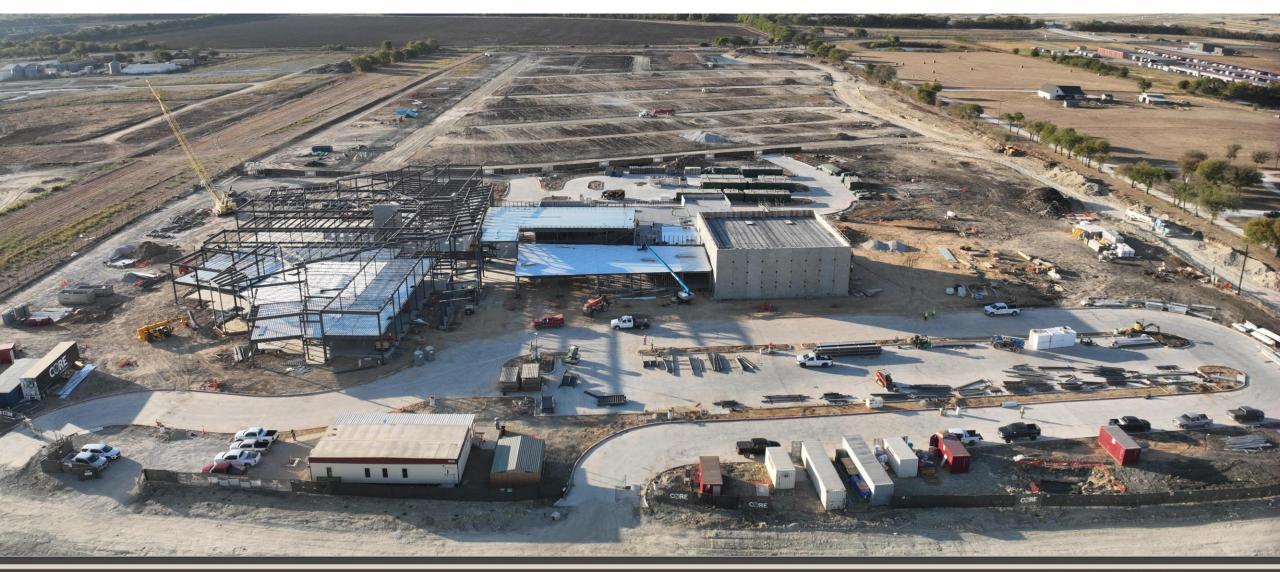

# Facilities, Planning and Construction November 11, 2024



### Construction Update:

- Northwest HS Renovations & Additions 86% Complete
- McCreary Multipurpose Facility 90% Complete
- New NISD Administration Building 50% Complete
- Prairie View Replacement Elementary School 40% Complete
- Justin Replacement Elementary School 32% Complete
- Nance ES Additions and Renovations 25% Complete
- NISD Distribution Center Phase 2 Renovations 60% Complete
- NISD Stadium Renovations 40% Complete (no photos)
- Barksdale Middle School 8% Complete





#### Northwest HS – Renovations & Additions



















# **McCreary Multipurpose Facility**











## **New NISD Administration Building**







www.nisdtx.org









## Prairie View Replacement ES





# **Justin Replacement ES**





#### Nance ES Additions & Renovations







#### **NISD Distribution Center – Phase 2 Renovations**





#### **Barksdale Middle School**