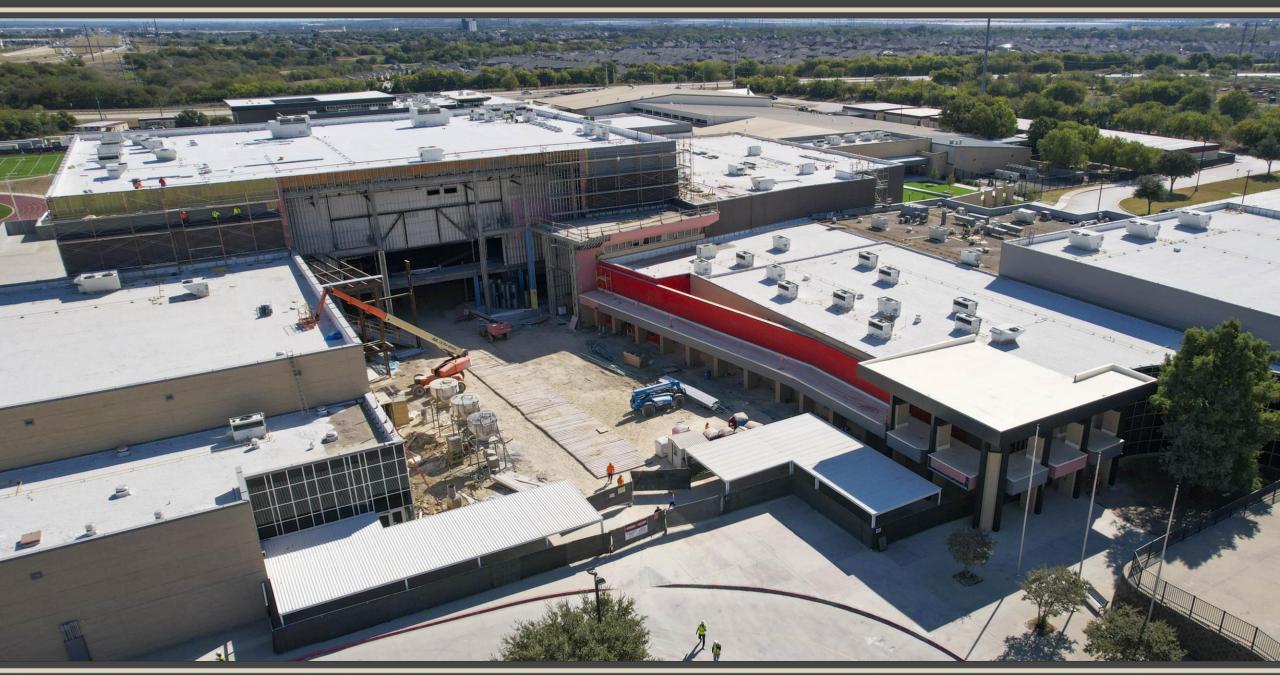

# Facilities, Planning and Construction November 11, 2024



### Construction Update:

- Northwest HS Renovations & Additions 86% Complete
- McCreary Multipurpose Facility 90% Complete
- New NISD Administration Building 50% Complete
- Prairie View Replacement Elementary School 40% Complete
- Justin Replacement Elementary School 32% Complete
- Nance ES Additions and Renovations 25% Complete
- NISD Distribution Center Phase 2 Renovations 60% Complete
- NISD Stadium Renovations 40% Complete (no photos)
- Barksdale Middle School 8% Complete





#### Northwest HS – Renovations & Additions



















# **McCreary Multipurpose Facility**











## **New NISD Administration Building**







www.nisdtx.org









## Prairie View Replacement ES





# **Justin Replacement ES**





#### Nance ES Additions & Renovations







#### **NISD Distribution Center – Phase 2 Renovations**





#### **Barksdale Middle School**