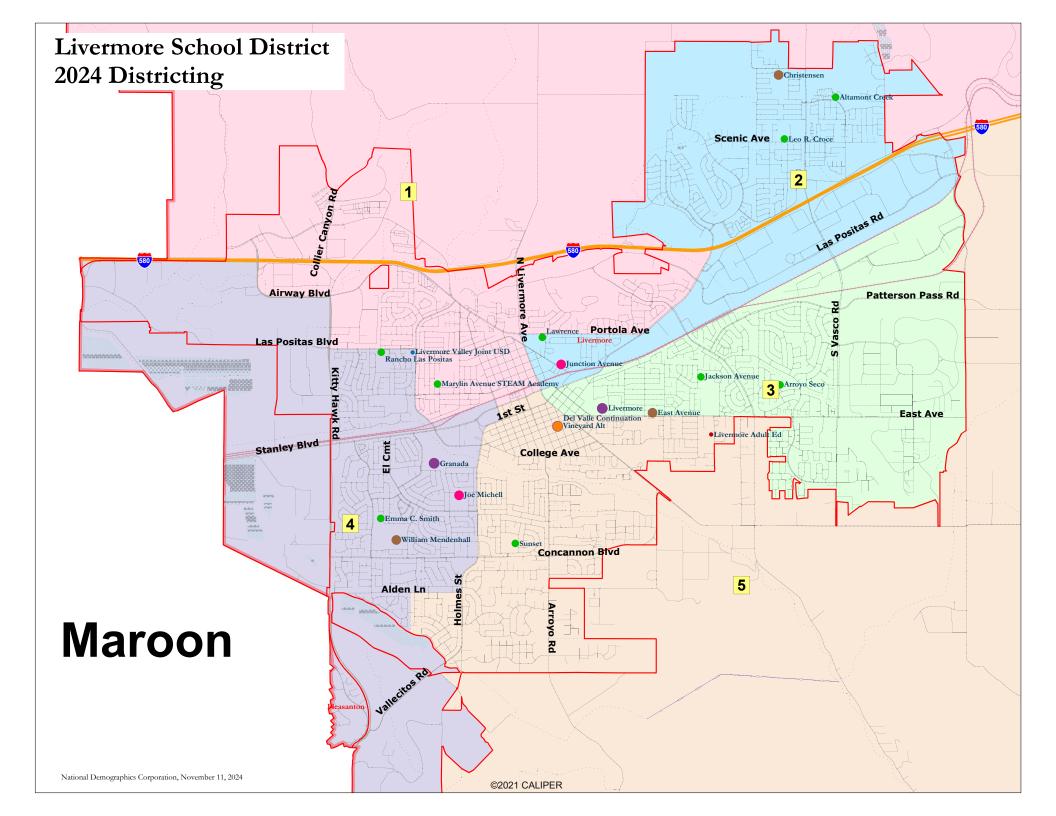

| District                                                                                                                                                                                                                                                                                                                                                                                                                                                                                                                                                                                                                                                                                                                                                                                                                                                                                                                                                                                                                                                                                                                                                                                                                                                                                                                                                                                                                                                                                                                                                                                                                                                                                                                                                                                                                                                                                                                                                                                                                                                                                                                     |
|------------------------------------------------------------------------------------------------------------------------------------------------------------------------------------------------------------------------------------------------------------------------------------------------------------------------------------------------------------------------------------------------------------------------------------------------------------------------------------------------------------------------------------------------------------------------------------------------------------------------------------------------------------------------------------------------------------------------------------------------------------------------------------------------------------------------------------------------------------------------------------------------------------------------------------------------------------------------------------------------------------------------------------------------------------------------------------------------------------------------------------------------------------------------------------------------------------------------------------------------------------------------------------------------------------------------------------------------------------------------------------------------------------------------------------------------------------------------------------------------------------------------------------------------------------------------------------------------------------------------------------------------------------------------------------------------------------------------------------------------------------------------------------------------------------------------------------------------------------------------------------------------------------------------------------------------------------------------------------------------------------------------------------------------------------------------------------------------------------------------------|
| Deviation from ideal   707   446   -359   -497   -298     % Deviation   3.89%   2.45%   -1.98%   -2.74%   -1.64%     1.64%     % Hisp   27.6%   25%   22%   18%   15%     15%                                                                                                                                                                                                                                                                                                                                                                                                                                                                                                                                                                                                                                                                                                                                                                                                                                                                                                                                                                                                                                                                                                                                                                                                                                                                                                                                                                                                                                                                                                                                                                                                                                                                                                                                                                                                                                                                                                                                                |
| %   Deviation   3.89%   2.45%   -1.98%   -2.74%   -1.64%   %   %                                                                                                                                                                                                                                                                                                                                                                                                                                                                                                                                                                                                                                                                                                                                                                                                                                                                                                                                                                                                                                                                                                                                                                                                                                                                                                                                                                                                                                                                                                                                                                                                                                                                                                                                                                                                                                                                                                                                                                                                                                                             |
| Total Pop  **NH White                                                                                                                                                                                                                                                                                                                                                                                                                                                                                                                                                                                                                                                                                                                                                                                                                                                                                                                                                                                                                                                                                                                                                                                                                                                                                                                                                                                                                                                                                                                                                                                                                                                                                                                                                                                                                                                                                                                                                                                                                                                                                                        |
| Total Pop    With White   A8%   A9%   54%   59%   67%                                                                                                                                                                                                                                                                                                                                                                                                                                                                                                                                                                                                                                                                                                                                                                                                                                                                                                                                                                                                                                                                                                                                                                                                                                                                                                                                                                                                                                                                                                                                                                                                                                                                                                                                                                                                                                                                                                                                                                                                                                                                        |
| Total Pop  % NH Black                                                                                                                                                                                                                                                                                                                                                                                                                                                                                                                                                                                                                                                                                                                                                                                                                                                                                                                                                                                                                                                                                                                                                                                                                                                                                                                                                                                                                                                                                                                                                                                                                                                                                                                                                                                                                                                                                                                                                                                                                                                                                                        |
| Wh NH Black   2%   3%   3%   2%   2%   2%                                                                                                                                                                                                                                                                                                                                                                                                                                                                                                                                                                                                                                                                                                                                                                                                                                                                                                                                                                                                                                                                                                                                                                                                                                                                                                                                                                                                                                                                                                                                                                                                                                                                                                                                                                                                                                                                                                                                                                                                                                                                                    |
| Total                                                                                                                                                                                                                                                                                                                                                                                                                                                                                                                                                                                                                                                                                                                                                                                                                                                                                                                                                                                                                                                                                                                                                                                                                                                                                                                                                                                                                                                                                                                                                                                                                                                                                                                                                                                                                                                                                                                                                                                                                                                                                                                        |
| Citizen Voting Age Pop         % Hilsp         23%         21%         17%         16%         10%           % NH White         55%         55%         62%         69%         80%         80%           % NH Black         5%         2%         2%         2%         3%         3%           % Asian/Pac Isl.         115%         20%         18%         12%         8%           Total         11,356         11,215         11,015         11,518         12,881           % Latino est.         17%         17%         14%         13%         11%           % Spanish-Surnamed         15%         15%         13%         12%         10%           % Asian-Surnamed         8%         9%         6%         8%         6%           % Filipino-Surnamed         2%         2%         2%         2%         2%         2%           Woter Turnout (Nov 2022)         6,466         6,287         6,912         7,091         8,621         3         3%         2%         2%         2%         2%         2%         2%         2%         1%         9%         6%         5%         6%         5%         6%         5%         6%         5%                                                                                                                                                                                                                                                                                                                                                                                                                                                                                                                                                                                                                                                                                                                                                                                                                                                                                                                                                             |
| Citizen Voting Age Pop  % NH White  \$55% 55% 62% 29% 29% 39%  % NH Black  \$5% 29% 29% 29% 39%  % Asian/Pac.Isl. 15% 20% 18% 12%  Basian/Pac.Isl. 15% 20% 18% 12%  % Latino est. 17% 17% 14% 13% 11%  % Spanish-Surnamed 15% 15% 13% 12% 10%  % Asian-Surnamed 29% 29% 29% 19%  % NH White est. 68% 68% 74% 75% 79%  % NH Black 49% 33% 39% 29% 29%  Total 6,466 6,287 6,912 7,091 8,621  % Spanish-Surnamed 11% 122% 10% 10% 86%  % Filipino-Surnamed 11% 122% 10% 10% 86%  % Filipino-Surnamed 11% 122% 10% 10% 10% 88%  % Spanish-Surnamed 11% 122% 10% 10% 10% 88%  % Spanish-Surnamed 69% 7% 55% 66% 59%  % Filipino-Surnamed 29% 29% 11% 29% 11%  % Spanish-Surnamed 69% 7% 55% 68% 59%  % NH White est. 74% 73% 78% 79% 82%  % NH Black 59% 44% 44% 29% 29%  Total 9,934 9,213 9,886 10,192 11,641  % Latino est. 15% 16% 13% 11% 99%  % Spanish-Surnamed 14% 159% 13% 11% 99%  % Spanish-Surnamed 66% 7% 66% 7% 55% 69%  % NH Black 59% 49% 13% 11% 99%  Asian-Surnamed 66% 7% 66% 7% 55%  % NH Black 59% 49% 13% 11% 99%  Asian-Surnamed 66% 7% 66% 7% 55% 60%  % Spanish-Surnamed 66% 7% 66% 7% 55%  % NH Black 55% 55% 56% 53% 25% 23% 24%  Age age0-19 25% 27% 26% 23% 24% 24%  Immigration  Immigration                                                                                                                                                                                                                                                                                                                                                                                                                                                                                                                                                                                                                                                                                                                                                                                                                                                                                                        |
| Weight   Section   Secti |
| Masian/Pac.lsl.                                                                                                                                                                                                                                                                                                                                                                                                                                                                                                                                                                                                                                                                                                                                                                                                                                                                                                                                                                                                                                                                                                                                                                                                                                                                                                                                                                                                                                                                                                                                                                                                                                                                                                                                                                                                                                                                                                                                                                                                                                                                                                              |
| Total                                                                                                                                                                                                                                                                                                                                                                                                                                                                                                                                                                                                                                                                                                                                                                                                                                                                                                                                                                                                                                                                                                                                                                                                                                                                                                                                                                                                                                                                                                                                                                                                                                                                                                                                                                                                                                                                                                                                                                                                                                                                                                                        |
| Voter Registration (Nov 2022)   % Latino est.   17%   17%   14%   13%   11%   % Spanish-Surnamed   15%   15%   13%   12%   10%   10%   10%   10%   10%   10%   10%   10%   10%   10%   10%   10%   10%   10%   10%   10%   10%   10%   10%   10%   10%   10%   10%   10%   10%   10%   10%   10%   10%   10%   10%   10%   10%   10%   10%   10%   10%   10%   10%   10%   10%   10%   10%   10%   10%   10%   10%   10%   10%   10%   10%   10%   10%   10%   10%   10%   10%   10%   10%   10%   10%   10%   10%   10%   10%   10%   10%   10%   10%   10%   10%   10%   10%   10%   10%   10%   10%   10%   10%   10%   10%   10%   10%   10%   10%   10%   10%   10%   10%   10%   10%   10%   10%   10%   10%   10%   10%   10%   10%   10%   10%   10%   10%   10%   10%   10%   10%   10%   10%   10%   10%   10%   10%   10%   10%   10%   10%   10%   10%   10%   10%   10%   10%   10%   10%   10%   10%   10%   10%   10%   10%   10%   10%   10%   10%   10%   10%   10%   10%   10%   10%   10%   10%   10%   10%   10%   10%   10%   10%   10%   10%   10%   10%   10%   10%   10%   10%   10%   10%   10%   10%   10%   10%   10%   10%   10%   10%   10%   10%   10%   10%   10%   10%   10%   10%   10%   10%   10%   10%   10%   10%   10%   10%   10%   10%   10%   10%   10%   10%   10%   10%   10%   10%   10%   10%   10%   10%   10%   10%   10%   10%   10%   10%   10%   10%   10%   10%   10%   10%   10%   10%   10%   10%   10%   10%   10%   10%   10%   10%   10%   10%   10%   10%   10%   10%   10%   10%   10%   10%   10%   10%   10%   10%   10%   10%   10%   10%   10%   10%   10%   10%   10%   10%   10%   10%   10%   10%   10%   10%   10%   10%   10%   10%   10%   10%   10%   10%   10%   10%   10%   10%   10%   10%   10%   10%   10%   10%   10%   10%   10%   10%   10%   10%   10%   10%   10%   10%   10%   10%   10%   10%   10%   10%   10%   10%   10%   10%   10%   10%   10%   10%   10%   10%   10%   10%   10%   10%   10%   10%   10%   10%   10%   10%   10%   10%   10%   10%   10%   10%   10%   10%   10%   10%   10%   10%   10%   10%   10%   10%   10%   1 |
| Voter Registration (Nov 2022)         % Spanish-Surnamed         15%         15%         13%         12%         10%           % Asian-Surnamed         8%         9%         6%         8%         6%           % Filipino-Surnamed         2%         2%         2%         2%         1%           % NH White est.         68%         68%         74%         75%         79%           % NH Black         4%         3%         3%         2%         2%           Yoter Turnout (Nov 2022)         % Latino est.         12%         14%         11%         11%         9%           % Spanish-Surnamed         11%         12%         10%         10%         8%         6%         5%           % Spanish-Surnamed         6%         7%         5%         6%         5%         6%         5%         6%         5%         6%         5%         6%         5%         6%         5%         6%         5%         4%         4%         2%         2%         1%         2%         1%         2%         1%         1%         2%         2%         1%         2%         2%         2%         2%         2%         2%         2%         2%         2%                                                                                                                                                                                                                                                                                                                                                                                                                                                                                                                                                                                                                                                                                                                                                                                                                                                                                                                                                    |
| Voter Registration<br>(Nov 2022)         % Asian-Sumamed         8%         9%         6%         8%         6%           % Filipino-Surnamed         2%         2%         2%         2%         1%           % NH White est.         68%         68%         74%         75%         79%           % NH Black         4%         3%         3%         2%         2%           Your Turnout<br>(Nov 2022)         % Latino est.         12%         14%         11%         11%         9%           % Spanish-Surnamed         11%         12%         10%         10%         8%         5%           % Filipino-Surnamed         6%         7%         5%         6%         5%           % NH White est.         74%         73%         78%         79%         82%           % NH Black         5%         4%         4%         2%         2%           Yoter Turnout<br>(Nov 2020)         5%         15%         13%         11,641         9%           Voter Turnout<br>(Nov 2020)         6% Asian-Surnamed         14%         15%         13%         11%         9%           W Asian-Surnamed         14%         15%         13%         11%         8%         5% <tr< td=""></tr<>                                                                                                                                                                                                                                                                                                                                                                                                                                                                                                                                                                                                                                                                                                                                                                                                                                                                                                                      |
| (Nov 2022)  % Filipino-Surnamed 2% 2% 2% 2% 1% 79%   % NH White est. 68% 68% 74% 75% 79%   % NH Black 4% 3% 3% 2% 2% 2%   Total 6,466 6,287 6,912 7,091 8,621   % Latino est. 12% 14% 11% 11% 9%   % Spanish-Surnamed 11% 12% 10% 10% 8%   % Spanish-Surnamed 6% 7% 5% 6% 5%   % Filipino-Surnamed 2% 2% 1% 2% 1%   % NH White est. 74% 73% 78% 79% 82%   % NH Black 5% 4% 4% 2% 2%   % NH Black 5% 4% 4% 2% 2%   Total 9,934 9,213 9,886 10,192 11,641   % Latino est. 15% 16% 13% 11% 9%   % Spanish-Surnamed 14% 15% 13% 11% 8%   Voter Turnout (Nov 2020)  Voter Turnout (Nov 2020)  We Filipino-Surnamed 2% 2% 2% 2% 1% 8%   ACS Pop. Est. Total 18,813 18,833 17,557 17,012 18,099   Age age20-60 55% 56% 53% 55% 53%   age60plus 17% 17% 21% 24% 25%   Immigrantion                                                                                                                                                                                                                                                                                                                                                                                                                                                                                                                                                                                                                                                                                                                                                                                                                                                                                                                                                                                                                                                                                                                                                                                                                                                                                                                                                   |
| Wind White est.   68%   68%   74%   75%   79%   79%   75%   79%   75%   79%   75%   79%   75%   79%   75%   79%   75%   79%   75%   75%   79%   75%   75%   75%   75%   75%   75%   75%   75%   75%   75%   75%   75%   75%   75%   75%   75%   75%   75%   75%   75%   75%   75%   75%   75%   75%   75%   75%   75%   75%   75%   75%   75%   75%   75%   75%   75%   75%   75%   75%   75%   75%   75%   75%   75%   75%   75%   75%   75%   75%   75%   75%   75%   75%   75%   75%   75%   75%   75%   75%   75%   75%   75%   75%   75%   75%   75%   75%   75%   75%   75%   75%   75%   75%   75%   75%   75%   75%   75%   75%   75%   75%   75%   75%   75%   75%   75%   75%   75%   75%   75%   75%   75%   75%   75%   75%   75%   75%   75%   75%   75%   75%   75%   75%   75%   75%   75%   75%   75%   75%   75%   75%   75%   75%   75%   75%   75%   75%   75%   75%   75%   75%   75%   75%   75%   75%   75%   75%   75%   75%   75%   75%   75%   75%   75%   75%   75%   75%   75%   75%   75%   75%   75%   75%   75%   75%   75%   75%   75%   75%   75%   75%   75%   75%   75%   75%   75%   75%   75%   75%   75%   75%   75%   75%   75%   75%   75%   75%   75%   75%   75%   75%   75%   75%   75%   75%   75%   75%   75%   75%   75%   75%   75%   75%   75%   75%   75%   75%   75%   75%   75%   75%   75%   75%   75%   75%   75%   75%   75%   75%   75%   75%   75%   75%   75%   75%   75%   75%   75%   75%   75%   75%   75%   75%   75%   75%   75%   75%   75%   75%   75%   75%   75%   75%   75%   75%   75%   75%   75%   75%   75%   75%   75%   75%   75%   75%   75%   75%   75%   75%   75%   75%   75%   75%   75%   75%   75%   75%   75%   75%   75%   75%   75%   75%   75%   75%   75%   75%   75%   75%   75%   75%   75%   75%   75%   75%   75%   75%   75%   75%   75%   75%   75%   75%   75%   75%   75%   75%   75%   75%   75%   75%   75%   75%   75%   75%   75%   75%   75%   75%   75%   75%   75%   75%   75%   75%   75%   75%   75%   75%   75%   75%   75%   75%   75%   75%   75%   75%   75%   75%   75%   75%   75%   75%   75%   75%   75%   75%  |
| Wind   Black   4%   3%   3%   2%   2%   2%                                                                                                                                                                                                                                                                                                                                                                                                                                                                                                                                                                                                                                                                                                                                                                                                                                                                                                                                                                                                                                                                                                                                                                                                                                                                                                                                                                                                                                                                                                                                                                                                                                                                                                                                                                                                                                                                                                                                                                                                                                                                                   |
| Total                                                                                                                                                                                                                                                                                                                                                                                                                                                                                                                                                                                                                                                                                                                                                                                                                                                                                                                                                                                                                                                                                                                                                                                                                                                                                                                                                                                                                                                                                                                                                                                                                                                                                                                                                                                                                                                                                                                                                                                                                                                                                                                        |
| Voter Turnout (Nov 2022)         % Spanish-Surnamed         11%         11%         11%         9%           W Asian-Surnamed         6%         7%         5%         6%         5%           % Filipino-Surnamed         2%         2%         1%         2%         1%           % NH White est.         74%         73%         78%         79%         82%           % NH Black         5%         4%         4%         2%         2%           W Latino est.         15%         16%         13%         11%         9%           % Spanish-Surnamed         14%         15%         13%         11%         8%           % Spanish-Surnamed         14%         15%         13%         11%         8%           % Spanish-Surnamed         6%         7%         6%         7%         5%           % Spanish-Surnamed         6%         7%         6%         7%         5%           % Filipino-Surnamed         2%         2%         2%         2%         1%           % NH White est.         70%         72%         75%         80%         83%           % NH Black est.         5%         2%         3%         1%         1%                                                                                                                                                                                                                                                                                                                                                                                                                                                                                                                                                                                                                                                                                                                                                                                                                                                                                                                                                                           |
| Voter Turnout<br>(Nov 2022)         % Spanish-Surnamed         11%         12%         10%         10%         8%           % Asian-Surnamed         6%         7%         5%         6%         5%           % Filipino-Surnamed         2%         2%         1%         2%         1%           % NH White est.         74%         73%         78%         79%         82%           % NH Black         5%         4%         4%         2%         2%           % NH Black         5%         4%         4%         2%         2%           % Latino est.         15%         16%         13%         11%         9%           % Spanish-Surnamed         14%         15%         13%         11%         8%           % Spanish-Surnamed         6%         7%         6%         7%         5%           % Spanish-Surnamed         6%         7%         6%         7%         5%           % Filipino-Surnamed         2%         2%         2%         2%         1%           % NH White est.         70%         72%         75%         80%         83%           % NH Black est.         5%         2%         3%         1%         1%     <                                                                                                                                                                                                                                                                                                                                                                                                                                                                                                                                                                                                                                                                                                                                                                                                                                                                                                                                                                  |
| Voter Turnout<br>(Nov 2022)         % Asian-Surnamed         6%         7%         5%         6%         5%           % Filipino-Surnamed         2%         2%         1%         2%         1%           % NH White est.         74%         73%         78%         79%         82%           % NH Black         5%         4%         4%         2%         2%           Total         9,934         9,213         9,886         10,192         11,641           % Latino est.         15%         16%         13%         11%         9%           % Spanish-Surnamed         14%         15%         13%         11%         8%           % Spanish-Surnamed         6%         7%         6%         7%         5%           % Filipino-Surnamed         6%         7%         6%         7%         5%           % NH White est.         70%         72%         75%         80%         83%           % NH Black est.         5%         2%         3%         1%         1%           ACS Pop. Est.         Total         18,813         18,833         17,557         17,012         18,099           Age         age0-19         25%         27%                                                                                                                                                                                                                                                                                                                                                                                                                                                                                                                                                                                                                                                                                                                                                                                                                                                                                                                                                                 |
| (Nov 2022)  % Asian-Surnamed                                                                                                                                                                                                                                                                                                                                                                                                                                                                                                                                                                                                                                                                                                                                                                                                                                                                                                                                                                                                                                                                                                                                                                                                                                                                                                                                                                                                                                                                                                                                                                                                                                                                                                                                                                                                                                                                                                                                                                                                                                                                                                 |
| West   White est   West   We |
| NH Black   5%   4%   4%   2%   2%     Total   9,934   9,213   9,886   10,192   11,641     % Latino est.   15%   16%   13%   11%   9%     % Spanish-Surnamed   14%   15%   13%   11%   8%     % Asian-Surnamed   6%   7%   6%   7%   5%     % Filipino-Surnamed   2%   2%   2%   2%   1%     % NH White est.   70%   72%   75%   80%   83%     % NH Black est.   5%   2%   3%   1%   1%     ACS Pop. Est.   Total   18,813   18,833   17,557   17,012   18,099     Age   age0-19   25%   27%   26%   23%   24%     Age   age20-60   55%   56%   53%   55%   53%     age60plus   17%   17%   21%   24%   25%     Immigration   10%   16%   17%                                                                                                                                                                                                                                                                                                                                                                                                                                                                                                                                                                                                                                                                                                                                                                                                                                                                                                                                                                                                                                                                                                                                                                                                                                                                                                                                                                                                                                                                                 |
| Total 9,934 9,213 9,886 10,192 11,641 % Latino est. 15% 16% 13% 11% 9% % Spanish-Surnamed 14% 15% 13% 11% 8% % Asian-Surnamed 6% 7% 6% 7% 5% % Filipino-Surnamed 2% 2% 2% 2% 1% % NH White est. 70% 72% 75% 80% 83% % NH Black est. 5% 2% 3% 1% 1%  ACS Pop. Est. Total 18,813 18,833 17,557 17,012 18,099  Age age0-19 25% 27% 26% 23% 24% Age age60plus 17% 17% 21% 24% 25% Immigration                                                                                                                                                                                                                                                                                                                                                                                                                                                                                                                                                                                                                                                                                                                                                                                                                                                                                                                                                                                                                                                                                                                                                                                                                                                                                                                                                                                                                                                                                                                                                                                                                                                                                                                                    |
| Water Turnout (Nov 2020)   Was a Spanish-Surnamed   14%   15%   13%   11%   8%   11%   8%   11%   8%   11%   8%   11%   11%   11%   11%   11%   11%   11%   11%   11%   11%   11%   11%   11%   11%   11%   11%   11%   11%   11%   11%   11%   11%   11%   11%   11%   11%   11%   11%   11%   11%   11%   11%   11%   11%   11%   11%   11%   11%   11%   11%   11%   11%   11%   11%   11%   11%   11%   11%   11%   11%   11%   11%   11%   11%   11%   11%   11%   11%   11%   11%   11%   11%   11%   11%   11%   11%   11%   11%   11%   11%   11%   11%   11%   11%   11%   11%   11%   11%   11%   11%   11%   11%   11%   11%   11%   11%   11%   11%   11%   11%   11%   11%   11%   11%   11%   11%   11%   11%   11%   11%   11%   11%   11%   11%   11%   11%   11%   11%   11%   11%   11%   11%   11%   11%   11%   11%   11%   11%   11%   11%   11%   11%   11%   11%   11%   11%   11%   11%   11%   11%   11%   11%   11%   11%   11%   11%   11%   11%   11%   11%   11%   11%   11%   11%   11%   11%   11%   11%   11%   11%   11%   11%   11%   11%   11%   11%   11%   11%   11%   11%   11%   11%   11%   11%   11%   11%   11%   11%   11%   11%   11%   11%   11%   11%   11%   11%   11%   11%   11%   11%   11%   11%   11%   11%   11%   11%   11%   11%   11%   11%   11%   11%   11%   11%   11%   11%   11%   11%   11%   11%   11%   11%   11%   11%   11%   11%   11%   11%   11%   11%   11%   11%   11%   11%   11%   11%   11%   11%   11%   11%   11%   11%   11%   11%   11%   11%   11%   11%   11%   11%   11%   11%   11%   11%   11%   11%   11%   11%   11%   11%   11%   11%   11%   11%   11%   11%   11%   11%   11%   11%   11%   11%   11%   11%   11%   11%   11%   11%   11%   11%   11%   11%   11%   11%   11%   11%   11%   11%   11%   11%   11%   11%   11%   11%   11%   11%   11%   11%   11%   11%   11%   11%   11%   11%   11%   11%   11%   11%   11%   11%   11%   11%   11%   11%   11%   11%   11%   11%   11%   11%   11%   11%   11%   11%   11%   11%   11%   11%   11%   11%   11%   11%   11%   11%   11%   11%   11%   11%   11%   11%   11%   11%  |
| Voter Turnout<br>(Nov 2020)         % Spanish-Surnamed         14%         15%         13%         11%         8%           % Asian-Surnamed         6%         7%         6%         7%         5%           % Filipino-Surnamed         2%         2%         2%         2%         1%           % NH White est.         70%         72%         75%         80%         83%           % NH Black est.         5%         2%         3%         1%         1%           ACS Pop. Est.         Total         18,813         18,833         17,557         17,012         18,099           Age         age0-19         25%         27%         26%         23%         24%           Age         age20-60         55%         56%         53%         55%         53%           age60plus         17%         17%         21%         24%         25%           Immigration         23%         20%         19%         16%         17%                                                                                                                                                                                                                                                                                                                                                                                                                                                                                                                                                                                                                                                                                                                                                                                                                                                                                                                                                                                                                                                                                                                                                                                      |
| Voter Turnout<br>(Nov 2020)         % Asian-Surnamed         6%         7%         6%         7%         5%           % Filipino-Surnamed         2%         2%         2%         2%         1%           % NH White est.         70%         72%         75%         80%         83%           % NH Black est.         5%         2%         3%         1%         1%           ACS Pop. Est.         Total         18,813         18,833         17,557         17,012         18,099           Age         age0-19         25%         27%         26%         23%         24%           Age         age20-60         55%         56%         53%         55%         53%           age60plus         17%         17%         21%         24%         25%           Immigration         23%         20%         19%         16%         17%                                                                                                                                                                                                                                                                                                                                                                                                                                                                                                                                                                                                                                                                                                                                                                                                                                                                                                                                                                                                                                                                                                                                                                                                                                                                              |
| (Nov 2020)  % Asian-sumamed 6% 7% 6% 7% 5%  % Filipino-Surnamed 2% 2% 2% 2% 1%  % NH White est. 70% 72% 75% 80% 83%  % NH Black est. 5% 2% 3% 1% 1% 1%  ACS Pop. Est. Total 18,813 18,833 17,557 17,012 18,099  age0-19 25% 27% 26% 23% 24%  Age age20-60 55% 56% 53% 55% 53%  age60plus 17% 17% 21% 24% 25%  Immigration                                                                                                                                                                                                                                                                                                                                                                                                                                                                                                                                                                                                                                                                                                                                                                                                                                                                                                                                                                                                                                                                                                                                                                                                                                                                                                                                                                                                                                                                                                                                                                                                                                                                                                                                                                                                    |
| West    |
| West    |
| ACS Pop. Est. Total 18,813 18,833 17,557 17,012 18,099 age0-19 25% 27% 26% 23% 24% Age age20-60 55% 56% 53% 55% 53% age60plus 17% 17% 21% 24% 25% immigrants 23% 20% 19% 16% 17%                                                                                                                                                                                                                                                                                                                                                                                                                                                                                                                                                                                                                                                                                                                                                                                                                                                                                                                                                                                                                                                                                                                                                                                                                                                                                                                                                                                                                                                                                                                                                                                                                                                                                                                                                                                                                                                                                                                                             |
| Age age0-19 25% 27% 26% 23% 24% age20-60 55% 56% 53% 55% 53% age60plus 17% 17% 21% 24% 25% immigrants 23% 20% 19% 16% 17%                                                                                                                                                                                                                                                                                                                                                                                                                                                                                                                                                                                                                                                                                                                                                                                                                                                                                                                                                                                                                                                                                                                                                                                                                                                                                                                                                                                                                                                                                                                                                                                                                                                                                                                                                                                                                                                                                                                                                                                                    |
| Age age20-60 55% 56% 53% 55% 53% age60plus 17% 17% 21% 24% 25% immigrants 23% 20% 19% 16% 17%                                                                                                                                                                                                                                                                                                                                                                                                                                                                                                                                                                                                                                                                                                                                                                                                                                                                                                                                                                                                                                                                                                                                                                                                                                                                                                                                                                                                                                                                                                                                                                                                                                                                                                                                                                                                                                                                                                                                                                                                                                |
| age60plus 17% 17% 21% 24% 25% immigrants 23% 20% 19% 16% 17%                                                                                                                                                                                                                                                                                                                                                                                                                                                                                                                                                                                                                                                                                                                                                                                                                                                                                                                                                                                                                                                                                                                                                                                                                                                                                                                                                                                                                                                                                                                                                                                                                                                                                                                                                                                                                                                                                                                                                                                                                                                                 |
| immigrants   23%   20%   19%   16%   17%                                                                                                                                                                                                                                                                                                                                                                                                                                                                                                                                                                                                                                                                                                                                                                                                                                                                                                                                                                                                                                                                                                                                                                                                                                                                                                                                                                                                                                                                                                                                                                                                                                                                                                                                                                                                                                                                                                                                                                                                                                                                                     |
| Immigration                                                                                                                                                                                                                                                                                                                                                                                                                                                                                                                                                                                                                                                                                                                                                                                                                                                                                                                                                                                                                                                                                                                                                                                                                                                                                                                                                                                                                                                                                                                                                                                                                                                                                                                                                                                                                                                                                                                                                                                                                                                                                                                  |
|                                                                                                                                                                                                                                                                                                                                                                                                                                                                                                                                                                                                                                                                                                                                                                                                                                                                                                                                                                                                                                                                                                                                                                                                                                                                                                                                                                                                                                                                                                                                                                                                                                                                                                                                                                                                                                                                                                                                                                                                                                                                                                                              |
| naturalized 40% 51% 51% 52% 50%                                                                                                                                                                                                                                                                                                                                                                                                                                                                                                                                                                                                                                                                                                                                                                                                                                                                                                                                                                                                                                                                                                                                                                                                                                                                                                                                                                                                                                                                                                                                                                                                                                                                                                                                                                                                                                                                                                                                                                                                                                                                                              |
| english 68% 68% 74% 81% 83%                                                                                                                                                                                                                                                                                                                                                                                                                                                                                                                                                                                                                                                                                                                                                                                                                                                                                                                                                                                                                                                                                                                                                                                                                                                                                                                                                                                                                                                                                                                                                                                                                                                                                                                                                                                                                                                                                                                                                                                                                                                                                                  |
| Language spoken at home spanish 19% 15% 10% 5% 5%                                                                                                                                                                                                                                                                                                                                                                                                                                                                                                                                                                                                                                                                                                                                                                                                                                                                                                                                                                                                                                                                                                                                                                                                                                                                                                                                                                                                                                                                                                                                                                                                                                                                                                                                                                                                                                                                                                                                                                                                                                                                            |
| asian-lang 7% 13% 8% 5% 3%                                                                                                                                                                                                                                                                                                                                                                                                                                                                                                                                                                                                                                                                                                                                                                                                                                                                                                                                                                                                                                                                                                                                                                                                                                                                                                                                                                                                                                                                                                                                                                                                                                                                                                                                                                                                                                                                                                                                                                                                                                                                                                   |
| other lang 6% 4% 7% 9% 8%                                                                                                                                                                                                                                                                                                                                                                                                                                                                                                                                                                                                                                                                                                                                                                                                                                                                                                                                                                                                                                                                                                                                                                                                                                                                                                                                                                                                                                                                                                                                                                                                                                                                                                                                                                                                                                                                                                                                                                                                                                                                                                    |
| Language Fluency Speaks Eng. "Less than Very Well" 15% 11% 8% 5% 4%                                                                                                                                                                                                                                                                                                                                                                                                                                                                                                                                                                                                                                                                                                                                                                                                                                                                                                                                                                                                                                                                                                                                                                                                                                                                                                                                                                                                                                                                                                                                                                                                                                                                                                                                                                                                                                                                                                                                                                                                                                                          |
| hs-grad 46% 50% 44% 45% 41%  Education                                                                                                                                                                                                                                                                                                                                                                                                                                                                                                                                                                                                                                                                                                                                                                                                                                                                                                                                                                                                                                                                                                                                                                                                                                                                                                                                                                                                                                                                                                                                                                                                                                                                                                                                                                                                                                                                                                                                                                                                                                                                                       |
| (among those age 25+) Dachelor 30% 27% 30% 32% 34%                                                                                                                                                                                                                                                                                                                                                                                                                                                                                                                                                                                                                                                                                                                                                                                                                                                                                                                                                                                                                                                                                                                                                                                                                                                                                                                                                                                                                                                                                                                                                                                                                                                                                                                                                                                                                                                                                                                                                                                                                                                                           |
| graduatedegree 16% 14% 21% 20% 22%                                                                                                                                                                                                                                                                                                                                                                                                                                                                                                                                                                                                                                                                                                                                                                                                                                                                                                                                                                                                                                                                                                                                                                                                                                                                                                                                                                                                                                                                                                                                                                                                                                                                                                                                                                                                                                                                                                                                                                                                                                                                                           |
| Child in Household         child-under18         35%         37%         39%         33%         34%                                                                                                                                                                                                                                                                                                                                                                                                                                                                                                                                                                                                                                                                                                                                                                                                                                                                                                                                                                                                                                                                                                                                                                                                                                                                                                                                                                                                                                                                                                                                                                                                                                                                                                                                                                                                                                                                                                                                                                                                                         |
|                                                                                                                                                                                                                                                                                                                                                                                                                                                                                                                                                                                                                                                                                                                                                                                                                                                                                                                                                                                                                                                                                                                                                                                                                                                                                                                                                                                                                                                                                                                                                                                                                                                                                                                                                                                                                                                                                                                                                                                                                                                                                                                              |
| Pct of Pop. Age 16+ employed 70% 68% 69% 65% 63%                                                                                                                                                                                                                                                                                                                                                                                                                                                                                                                                                                                                                                                                                                                                                                                                                                                                                                                                                                                                                                                                                                                                                                                                                                                                                                                                                                                                                                                                                                                                                                                                                                                                                                                                                                                                                                                                                                                                                                                                                                                                             |
| income 0-25k 7% 8% 5% 5% 6%                                                                                                                                                                                                                                                                                                                                                                                                                                                                                                                                                                                                                                                                                                                                                                                                                                                                                                                                                                                                                                                                                                                                                                                                                                                                                                                                                                                                                                                                                                                                                                                                                                                                                                                                                                                                                                                                                                                                                                                                                                                                                                  |
| income 0-25k 7% 8% 5% 5% 6% income 25-50k 9% 9% 7% 8% 5%                                                                                                                                                                                                                                                                                                                                                                                                                                                                                                                                                                                                                                                                                                                                                                                                                                                                                                                                                                                                                                                                                                                                                                                                                                                                                                                                                                                                                                                                                                                                                                                                                                                                                                                                                                                                                                                                                                                                                                                                                                                                     |
| income 0-25k 7% 8% 5% 5% 6% income 25-50k 9% 9% 7% 8% 5% 5% Household Income income 50-75k 7% 13% 6% 10% 7%                                                                                                                                                                                                                                                                                                                                                                                                                                                                                                                                                                                                                                                                                                                                                                                                                                                                                                                                                                                                                                                                                                                                                                                                                                                                                                                                                                                                                                                                                                                                                                                                                                                                                                                                                                                                                                                                                                                                                                                                                  |
| income 0-25k   7%   8%   5%   5%   6%     income 25-50k   9%   9%   7%   8%   5%     Household Income   income 50-75k   7%   13%   6%   10%   7%     income 75-200k   44%   45%   42%   42%   34%                                                                                                                                                                                                                                                                                                                                                                                                                                                                                                                                                                                                                                                                                                                                                                                                                                                                                                                                                                                                                                                                                                                                                                                                                                                                                                                                                                                                                                                                                                                                                                                                                                                                                                                                                                                                                                                                                                                            |
| income 0-25k   7%   8%   5%   5%   6%     income 25-50k   9%   9%   7%   8%   5%     income 50-75k   7%   13%   6%   10%   7%     income 75-200k   44%   45%   42%   42%   34%     income 200k-plus   32%   25%   41%   35%   48%                                                                                                                                                                                                                                                                                                                                                                                                                                                                                                                                                                                                                                                                                                                                                                                                                                                                                                                                                                                                                                                                                                                                                                                                                                                                                                                                                                                                                                                                                                                                                                                                                                                                                                                                                                                                                                                                                            |
| Income 0-25k   7%   8%   5%   5%   6%     Income 25-50k   9%   9%   7%   8%   5%     Income 50-75k   7%   13%   6%   10%   7%     Income 75-200k   44%   45%   42%   42%   34%     Income 200k-plus   32%   25%   41%   35%   48%     Income 30   38%   38%   38%   38%   38%   38%   38%   38%   38%   38%   38%   38%   38%   38%   38%   38%   38%   38%   38%   38%   38%   38%   38%   38%   38%   38%   38%   38%   38%   38%   38%   38%   38%   38%   38%   38%   38%   38%   38%   38%   38%   38%   38%   38%   38%   38%   38%   38%   38%   38%   38%   38%   38%   38%   38%   38%   38%   38%   38%   38%   38%   38%   38%   38%   38%   38%   38%   38%   38%   38%   38%   38%   38%   38%   38%   38%   38%   38%   38%   38%   38%   38%   38%   38%   38%   38%   38%   38%   38%   38%   38%   38%   38%   38%   38%   38%   38%   38%   38%   38%   38%   38%   38%   38%   38%   38%   38%   38%   38%   38%   38%   38%   38%   38%   38%   38%   38%   38%   38%   38%   38%   38%   38%   38%   38%   38%   38%   38%   38%   38%   38%   38%   38%   38%   38%   38%   38%   38%   38%   38%   38%   38%   38%   38%   38%   38%   38%   38%   38%   38%   38%   38%   38%   38%   38%   38%   38%   38%   38%   38%   38%   38%   38%   38%   38%   38%   38%   38%   38%   38%   38%   38%   38%   38%   38%   38%   38%   38%   38%   38%   38%   38%   38%   38%   38%   38%   38%   38%   38%   38%   38%   38%   38%   38%   38%   38%   38%   38%   38%   38%   38%   38%   38%   38%   38%   38%   38%   38%   38%   38%   38%   38%   38%   38%   38%   38%   38%   38%   38%   38%   38%   38%   38%   38%   38%   38%   38%   38%   38%   38%   38%   38%   38%   38%   38%   38%   38%   38%   38%   38%   38%   38%   38%   38%   38%   38%   38%   38%   38%   38%   38%   38%   38%   38%   38%   38%   38%   38%   38%   38%   38%   38%   38%   38%   38%   38%   38%   38%   38%   38%   38%   38%   38%   38%   38%   38%   38%   38%   38%   38%   38%   38%   38%   38%   38%   38%   38%   38%   38%   38%   38%   38%   38%   38%   38%   38%   38%   38%   38%   38%   38 |
| Income 0-25k   7%   8%   5%   5%   6%     Income 25-50k   9%   9%   7%   8%   5%     Income 50-75k   7%   13%   6%   10%   7%     Income 75-200k   44%   45%   42%   42%   34%     Income 200k-plus   32%   25%   41%   35%   48%     Income 200k-plus   89%   80%   84%   81%   84%     Income 200k-plus   11%   20%   16%   19%   16%     Income 200k-plus   20%   20%   20%   20%   20%     Income 200k-plus   20%   20%   20%   20%     Income 200k-plus   20%   20%   20%   20%     Income 200k-plus   20%   20%     Income 200k-plus   20%   20%   20%   20%     Income 200k-plus   20%   20%   20%   20%   20%     Income 200k-plus   20%   20%   20%   20%   20%   20%     Income 200k-plus   20%   20%   20%   20%   20%   20%   20%   20%   20%   20%     Income 200k-plus   20%   20%   20%   20%   20%   20%   20%   2 |
| income 0-25k 7% 8% 5% 5% 6% income 25-50k 9% 9% 7% 8% 5% 5% 6% income 25-75k 7% 13% 6% 10% 7% income 75-200k 44% 45% 42% 42% 34% income 200k-plus 32% 25% 41% 35% 48% single family 89% 80% 84% 81% 84% multi-family 11% 20% 16% 19% 16%                                                                                                                                                                                                                                                                                                                                                                                                                                                                                                                                                                                                                                                                                                                                                                                                                                                                                                                                                                                                                                                                                                                                                                                                                                                                                                                                                                                                                                                                                                                                                                                                                                                                                                                                                                                                                                                                                     |