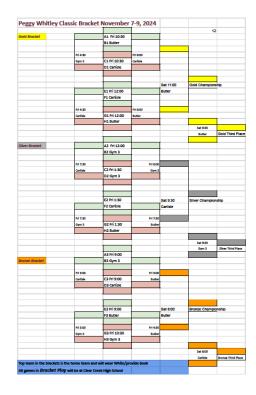

#### Tuesday, November 5th

Fulshear @ Clear Brook
Clear Creek @ LaPorte
Angleton @ Clear Falls
Dobie @ Clear Lake
Kingwood @ Clear Springs

November 7th—9th: Peggy Whitley Classic Tournament— Pool play and brackets on next page

## 13th Edition 2024-2025

November 4, 2024

|      | Clear Br Pool A Dulles Clear Brook Grand Oaks The first te | Pool B Pearland Heights Galveston Ball                                                            | Pool C<br>Alief Taylor<br>Humble<br>Clear Lake    | Falls HS  Pool D  Shadow Creek  Clear Falls  Bush  and wear white/pro- ing schools. | Pool E<br>Hitchcock<br>Laporte<br>Bridgeland | Pool F Hightower Mag West Clear Springs | Clear C Pool G Clear Creek Cy Woods North Shore  Gold Silver | Pool H Atascocita Ridge Poin Dobie |
|------|------------------------------------------------------------|---------------------------------------------------------------------------------------------------|---------------------------------------------------|-------------------------------------------------------------------------------------|----------------------------------------------|-----------------------------------------|--------------------------------------------------------------|------------------------------------|
| 2 C  | Dulles Clear Brook Grand Oaks The first te                 | Pearland Heights Galveston Ball  am listed will be t All Pool games                               | Alief Taylor Humble Clear Lake the home team a    | Shadow Creek Clear Falls Bush                                                       | Hitchcock<br>Laporte<br>Bridgeland           | Hightower<br>Mag West                   | Clear Creek Cy Woods North Shore                             | Atascocita<br>Ridge Poin           |
| 2 C  | Clear Brook Grand Oaks The first te                        | Heights Galveston Ball am listed will be t All Pool games @Brook                                  | Humble Clear Lake the home team are at the follow | Clear Falls  Bush  and wear white/pro                                               | Laporte<br>Bridgeland                        | Mag West                                | Cy Woods<br>North Shore                                      | Ridge Poin                         |
|      | The first te                                               | Galveston Ball  am listed will be t All Pool games:  @Brook                                       | Clear Lake the home team a                        | Bush and wear white/pro                                                             | Bridgeland                                   |                                         | North Shore Gold                                             |                                    |
| 3 (3 | The first te                                               | am listed will be t<br>All Pool games a<br>@Brook                                                 | he home team a                                    | and wear white/pro                                                                  | <u> </u>                                     | Clear Springs                           | Gold                                                         | Dobie                              |
|      | 11:00                                                      | All Pool games                                                                                    | are at the follow                                 |                                                                                     | vide the book                                |                                         |                                                              |                                    |
|      | 11:00                                                      | All Pool games                                                                                    | are at the follow                                 |                                                                                     | vide the book                                |                                         | Silver                                                       |                                    |
|      |                                                            | @Brook                                                                                            |                                                   | ing schools.                                                                        |                                              |                                         |                                                              |                                    |
|      |                                                            |                                                                                                   | @Falls                                            |                                                                                     |                                              |                                         | Bronze                                                       |                                    |
|      |                                                            | A1 V A2                                                                                           |                                                   | @Springs                                                                            | @Creek                                       |                                         |                                                              |                                    |
|      | 10.30                                                      | MI V MZ                                                                                           | C1 V C2                                           | F1 V F2                                                                             | G1 V G2                                      |                                         |                                                              |                                    |
|      | 12:30                                                      | B1 V B2                                                                                           | D1 V D2                                           | E1 V E2                                                                             | H1 V H2                                      |                                         |                                                              |                                    |
|      | 2:00                                                       | A2 V A3                                                                                           | C2 V C3                                           | F2 V F3                                                                             | G2 V G3                                      |                                         |                                                              |                                    |
| -    | 3:30                                                       | B2 V B3                                                                                           | D2 V D3                                           | E2 V E3                                                                             | H2 V H3                                      |                                         |                                                              |                                    |
|      | 5:00                                                       | A3 V A1                                                                                           | C3 V C1                                           | F3 V F1                                                                             | G3 V G1                                      |                                         |                                                              |                                    |
| -    | 6:30                                                       | B3 V B1                                                                                           | D3 V D1                                           | E3 VE1                                                                              | H3 V H1                                      |                                         |                                                              |                                    |
|      |                                                            |                                                                                                   |                                                   | we will use the follo                                                               |                                              |                                         |                                                              |                                    |
|      |                                                            | 1st tiebreaker will be point differential with 20 point cap 2nd tiebreaker will be points allowed |                                                   |                                                                                     |                                              |                                         |                                                              |                                    |
|      |                                                            |                                                                                                   |                                                   |                                                                                     |                                              |                                         |                                                              |                                    |
|      |                                                            |                                                                                                   | 3rd tiebreaker will be points scored              |                                                                                     |                                              |                                         |                                                              |                                    |
|      |                                                            | If two teams are                                                                                  | tied, head-to-he                                  | ad results will be th                                                               | e tiebreaker                                 |                                         |                                                              |                                    |
|      |                                                            | own basketballs.                                                                                  |                                                   |                                                                                     |                                              |                                         |                                                              |                                    |