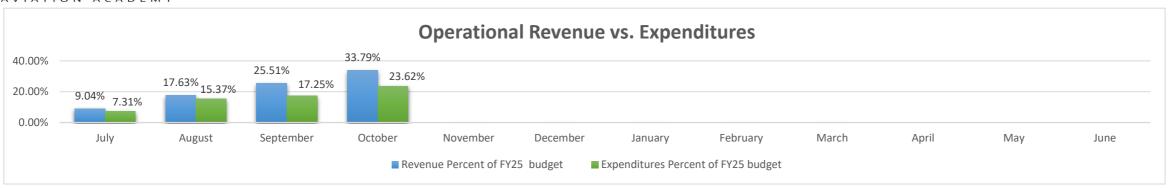

# Finance Summary as of October 31, 2024

AA Academy received 33.79% of budgeted Operational revenue & expended 23.62% of thru October 2024.