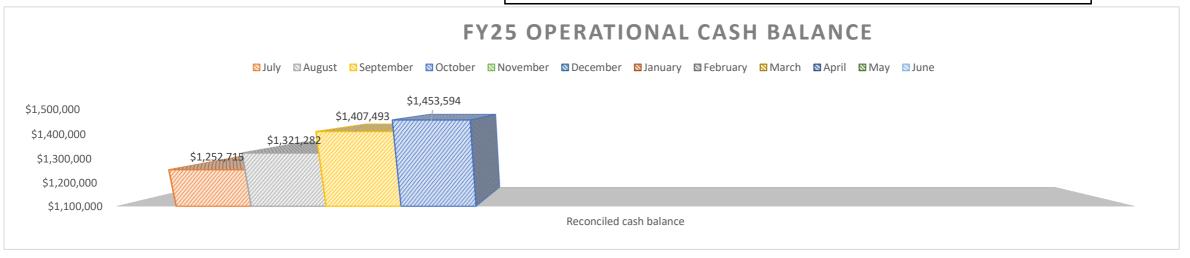

#### Bank Reconciliation:

- ➤ October 2024
  - o Reconciled cash balance at month end was \$1,619,196.63
  - o Outstanding items total \$76,075.74
  - o Revenues exceeded Expenditures by \$21,369.54 in October