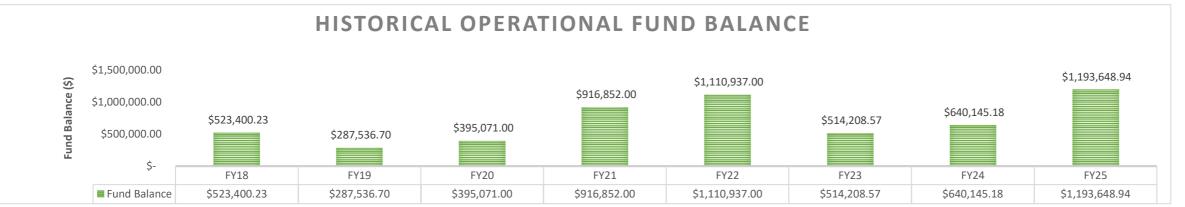

# Albuquerque Aviation Academy Combining Revenue and Expenses for All Funds July 1, 2024 - October 31, 2024

| Fund                                                                   | 11000          | 13000                | 23000              | 24101         | 24106         | 24154         | 24174                     | 24176                          | 24189        |
|------------------------------------------------------------------------|----------------|----------------------|--------------------|---------------|---------------|---------------|---------------------------|--------------------------------|--------------|
| Description                                                            | Operational    | Pupil Transportation | Student Activities | Title I       | IDEA-B        | Title II      | Carl Perkins -<br>Current | Carl Perkins -<br>Redistribute | Title IV     |
| 1110 - Ad Valorem Taxes School District                                | \$0.00         | \$0.00               | \$0.00             | \$0.00        | \$0.00        | \$0.00        | \$0.00                    | \$0.00                         | \$0.00       |
| 1701 - Fees Activities                                                 | \$0.00         | \$0.00               | \$9,264.00         | \$0.00        | \$0.00        | \$0.00        | \$0.00                    | \$0.00                         | \$0.00       |
| 1702 - Fees Educational                                                | \$6,120.00     | \$0.00               | \$0.00             | \$0.00        | \$0.00        | \$0.00        | \$0.00                    | \$0.00                         | \$0.00       |
| 1920 - Contributions and Donations From Private Sources                | \$0.00         | \$0.00               | \$5,397.24         | \$0.00        | \$0.00        | \$0.00        | \$0.00                    | \$0.00                         | \$0.00       |
| 1921 - Instructional - Categorical                                     | \$20,000.00    | \$0.00               | \$0.00             | \$0.00        | \$0.00        | \$0.00        | \$0.00                    | \$0.00                         | \$0.00       |
| 1953 - Insurance Recoveries                                            | \$321.25       | \$0.00               | \$0.00             | \$0.00        | \$0.00        | \$0.00        | \$0.00                    | \$0.00                         | \$0.00       |
| 1510 - Interest on Investments                                         | \$3,266.57     | \$0.00               | \$0.00             | \$0.00        | \$0.00        | \$0.00        | \$0.00                    | \$0.00                         | \$0.00       |
| 3101 - State Equalization Guarantee                                    | \$1,277,739.80 | \$0.00               | \$0.00             | \$0.00        | \$0.00        | \$0.00        | \$0.00                    | \$0.00                         | \$0.00       |
| 3202 - State Flow-Through Grants                                       | \$0.00         | \$0.00               | \$0.00             | \$0.00        | \$0.00        | \$0.00        | \$0.00                    | \$0.00                         | \$0.00       |
| 3206 - Transportation Distribution                                     | \$0.00         | \$114,068.00         | \$0.00             | \$0.00        | \$0.00        | \$0.00        | \$0.00                    | \$0.00                         | \$0.00       |
| 3209 - PSCOC Awards                                                    | \$0.00         | \$0.00               | \$0.00             | \$0.00        | \$0.00        | \$0.00        | \$0.00                    | \$0.00                         | \$0.00       |
| 4205 - Indirect Costs (Federal Flow-through Grants)                    | \$19.01        | \$0.00               | \$0.00             | \$0.00        | \$0.00        | \$0.00        | \$0.00                    | \$0.00                         | \$0.00       |
| 4301 - Other Restricted Grants ? Federal Direct                        | \$0.00         | \$0.00               | \$0.00             | \$0.00        | \$0.00        | \$0.00        | \$0.00                    | \$0.00                         | \$0.00       |
| 4500 - Restricted Grants From the Federal Government Through the State | \$0.00         | \$0.00               | \$0.00             | \$13,265.01   | \$10,546.46   | \$0.00        | \$325.15                  | \$15,250.68                    | \$0.00       |
| 4504 - Federal Flowthrough Prior Year                                  | \$0.00         | \$0.00               | \$0.00             | \$22,477.36   | \$6,523.96    | \$6,637.44    | \$0.00                    | \$0.00                         | \$1,353.08   |
| otal Revenue                                                           | \$1,307,466.63 | \$114,068.00         | \$14,661.24        | \$35,742.37   | \$17,070.42   | \$6,637.44    | \$325.15                  | \$15,250.68                    | \$1,353.08   |
| 000 - Instruction                                                      | \$570,945.93   | \$0.00               | \$3,850.84         | \$18,934.67   | \$0.00        | \$11,385.91   | \$0.00                    | \$15,250.68                    | \$0.00       |
| 100 - Support Services-Students                                        | \$81,278.72    | \$0.00               | \$0.00             | \$0.00        | \$9,833.87    | \$0.00        | \$0.00                    | \$0.00                         | \$0.00       |
| 200 - Support Services-Instruction                                     | \$31,329.83    | \$0.00               | \$0.00             | \$0.00        | \$0.00        | \$249.00      | \$0.00                    | \$0.00                         | \$0.00       |
| 300 - Support Services-General Administration                          | \$72,653.80    | \$0.00               | \$0.00             | \$0.00        | \$0.00        | \$0.00        | \$0.00                    | \$0.00                         | \$0.00       |
| 400 - Support Services-School Administration                           | \$77,473.00    | \$0.00               | \$0.00             | \$0.00        | \$0.00        | \$1,673.12    | \$0.00                    | \$0.00                         | \$0.00       |
| 500 - Central Services                                                 | \$73,019.63    | \$0.00               | \$0.00             | \$0.00        | \$0.00        | \$0.00        | \$0.00                    | \$0.00                         | \$0.00       |
| 600 - Operation & Maintenance of Plant                                 | \$121,069.87   | \$0.00               | \$0.00             | \$0.00        | \$0.00        | \$0.00        | \$0.00                    | \$0.00                         | \$0.00       |
| 700 - Student Transportation                                           | \$13,591.47    | \$93,986.52          | \$0.00             | \$0.00        | \$0.00        | \$0.00        | \$0.00                    | \$0.00                         | \$0.00       |
| 000 - Capital Outlay                                                   | \$37,553.01    | \$0.00               | \$0.00             | \$0.00        | \$0.00        | \$0.00        | \$0.00                    | \$0.00                         | \$0.00       |
| otal Expenditure                                                       | \$1,078,915.26 | \$93,986.52          | \$3,850.84         | \$18,934.67   | \$9,833.87    | \$13,308.03   | \$0.00                    | \$15,250.68                    | \$0.00       |
| otal Other Financing Sources (Uses)                                    | \$0.00         | \$0.00               | \$0.00             | \$0.00        | \$0.00        | \$0.00        | \$0.00                    | \$0.00                         | \$0.00       |
| xcess (deficiency) of revenues and other nancing                       |                |                      |                    |               |               |               |                           |                                |              |
| ources over expenditures and other financing ses                       | \$228,551.37   | \$20,081.48          | \$10,810.40        | \$16,807.70   | \$7,236.55    | (\$6,670.59)  | \$325.15                  | \$0.00                         | \$1,353.08   |
| Fund Balance, Beginning of year                                        | \$1,193,648.94 | \$0.00               | \$11,966.44        | (\$22,477.36) | (\$17,070.42) | (\$6,637.44)  | (\$325.15)                | \$0.00                         | (\$1,353.08) |
| Fund Balance, End of year                                              | \$1,422,200.31 | \$20,081.48          | \$22,776.84        | (\$5,669.66)  | (\$9,833.87)  | (\$13,308.03) | \$0.00                    | \$0.00                         | \$0.00       |