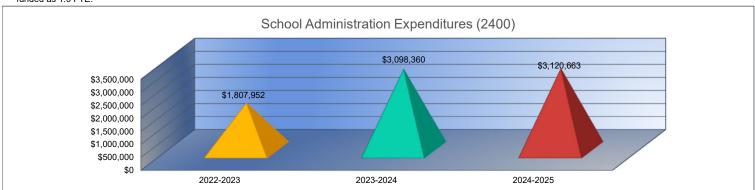

### **School Administration Expenditures (2400)**

|                                               | 2022-2023          |
|-----------------------------------------------|--------------------|
| General                                       | Actual \$1,449,360 |
| Federal Funds                                 |                    |
|                                               | \$0                |
| Supplemental General                          | \$175,783          |
| Preschool-Aged At-Risk At-Risk Education Fund | \$0                |
|                                               | \$0                |
| Bilingual Education                           | \$0                |
| Virtual Education                             | \$0                |
| Capital Outlay                                | \$0                |
| Driver Training                               | \$0                |
| Declining Enrollment                          | \$0                |
| Extraordinary School Program                  | \$0                |
| Food Service                                  | \$0                |
| Professional Development                      | \$0                |
| Parent Education Program                      | \$0                |
| Summer School                                 | \$0                |
| Special Education                             | \$0                |
| Cost of Living                                | \$0                |
| Career and Postsecondary Ed.                  | \$0                |
| Gifts & Grants <sup>1</sup>                   | \$0                |
| Special Liability Expense                     | \$0                |
| School Retirement                             | \$0                |
| Extraordinary Growth Facilities               | \$0                |
| Special Reserve                               | \$0                |
| KPERS Spec. Ret. Contribution                 | \$182,809          |
| Contingency Reserve                           | \$0                |
| Text Book & Student Material                  | \$0                |
| Activity Fund                                 | \$0                |
| Bond and Interest #1                          | \$0                |
| Bond and Interest #2                          | \$0                |
| No-Fund Warrant                               | \$0                |
| Special Assessment                            | \$0                |
| Temporary Note                                | \$0                |
| SUBTOTAL                                      | \$1,807,952        |
| Enrollment (FTE) <sup>3</sup>                 | 3,233.4            |
| Amount per Pupil <sup>2</sup>                 | \$559              |
| Adult Education                               | \$0                |
| Adult Supplemental Education                  | \$0                |
| Special Education Coop                        | \$0                |
| TOTAL                                         | \$1,807,952        |
|                                               | <del> </del>       |

| 2023-2024                               | %      |
|-----------------------------------------|--------|
| Actual                                  | Change |
| \$1,835,968                             | 27%    |
| \$181,986                               | 0%     |
| \$199,832                               | 14%    |
| \$0                                     | 0%     |
| \$0                                     | 0%     |
| \$0                                     | 0%     |
| \$0                                     | 0%     |
| \$0                                     | 0%     |
| \$0                                     | 0%     |
| \$0                                     | 0%     |
| \$0                                     | 0%     |
| \$0                                     | 0%     |
| \$0                                     | 0%     |
| \$0                                     | 0%     |
| \$0                                     | 0%     |
| \$0                                     | 0%     |
| \$0                                     | 0%     |
| \$0                                     | 0%     |
| \$0                                     | 0%     |
| \$0                                     | 0%     |
| \$0                                     | 0%     |
| \$0                                     | 0%     |
| \$0                                     | 0%     |
| \$880,574                               | 382%   |
| \$0                                     | 0%     |
| \$0                                     | 0%     |
| \$0                                     | 0%     |
| \$0                                     | 0%     |
| \$0                                     | 0%     |
| \$0                                     | 0%     |
| \$0                                     | 0%     |
| \$0                                     | 0%     |
| \$3,098,360                             | 71%    |
| 3,250.6                                 | 1%     |
| \$953                                   | 70%    |
| \$0                                     | 0%     |
| \$0                                     | 0%     |
| \$0                                     | 0%     |
| \$3,098,360                             | 71%    |
| . , , , , , , , , , , , , , , , , , , , |        |

| 2024-2025   | %      |
|-------------|--------|
| Budget      | Change |
| \$2,093,003 | 14%    |
| \$0         | -100%  |
| \$0         | -100%  |
| \$0         | 0%     |
| \$15,000    | 0%     |
| \$0         | 0%     |
| \$0         | 0%     |
| \$0         | 0%     |
| \$0         | 0%     |
| \$0         | 0%     |
| \$0         | 0%     |
| \$0         | 0%     |
| \$0         | 0%     |
| \$0         | 0%     |
| \$0         | 0%     |
| \$0         | 0%     |
| \$0         | 0%     |
| \$0         | 0%     |
| \$0         | 0%     |
| \$0         | 0%     |
| \$0         | 0%     |
| \$0         | 0%     |
|             |        |
| \$1,012,660 | 15%    |
|             |        |
|             |        |
|             |        |
| \$0         | 0%     |
| \$0         | 0%     |
| \$0         | 0%     |
| \$0         | 0%     |
| \$0         | 0%     |
| \$3,120,663 | 1%     |
| 3,200.9     | -2%    |
| \$975       | 2%     |
| \$0         | 0%     |
| \$0         | 0%     |
| \$0         | 0%     |
| \$3,120,663 | 1%     |

- 1. Gifts & Grants includes private grants and grants from non-federal sources.
- 2. Amount per pupil excludes the following funds: Adult Education, Adult Supplemental Education, and Special Education Coop.
- 3. FTE enrollment includes 9/20 and 2/20 counts, Preschool-Aged At-Risk (3 and 4 year old) and Virtual; excludes KAMS. Beginning in 2017-2018, full-day Kindergarten is funded as 1.0 FTE.