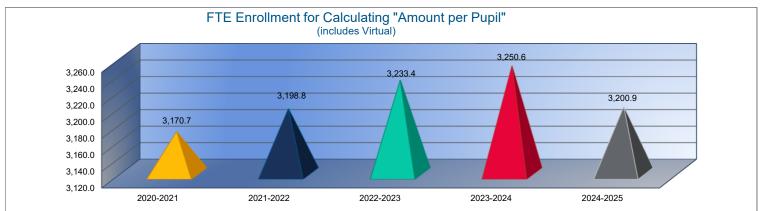

t    | Change |
| FTE Enrollment (excl. Virtual)1             | 3,115.5   | 3,157.1   | 1%     | 3,212.9   | 2%     | 3,222.2   | 0%     | 3,167.5   | -2%    |
| FTE Enrollment (incl. Virtual) <sup>1</sup> | 3,170.7   | 3,198.8   | 1%     | 3,233.4   | 1%     | 3,250.6   | 1%     | 3,200.9   | -2%    |
| Free Meal Student Headcount                 | 1,704     | 1,756     | 3%     | 1,977     | 13%    | 2,064     | 4%     | 2,050     | -1%    |
| Reduced Meal Student Headcount              | 249       | 344       | 38%    | 201       | -42%   | 266       | 32%    | 265       | 0%     |

<sup>1.</sup> FTE Enrollment includes 9/20 and 2/20 counts, Preschool-Aged At-Risk (4 year olds). Beginning in the 2017-2018 school year, full-day Kindergarten is funded as 1.0 FTE. KAMS FTE is excluded.







2024-2025 USD # 250

#### Mill Rates by Fund

|                                     | 2022-2023 |
|-------------------------------------|-----------|
|                                     | Actual    |
| General                             | 20.000    |
| Supplemental General                | 15.102    |
| Adult Education                     | 0.000     |
| Capital Outlay                      | 8.000     |
| Declining Enrollment                | 0.000     |
| Cost of Living                      | 0.000     |
| Special Liability                   | 0.000     |
| School Retirement                   | 0.000     |
| Extraordinary Growth Facilities     | 0.000     |
| Bond and Interest #1                | 10.077    |
| Bond and Interest #2                | 0.000     |
| No Fund Warrant