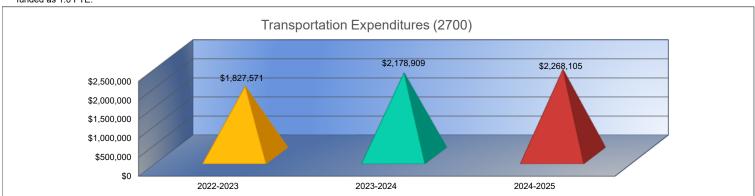

|                                   | 2022-2023<br>Actual  | % of<br>Total | 2023-2024<br>Actual | % of<br>Total | %<br>Change | 2024-2025<br>Budget | % of<br>Total | %<br>Change |
|-----------------------------------|----------------------|---------------|---------------------|---------------|-------------|---------------------|---------------|-------------|
| Instruction                       | \$28,365,599         | 10tal<br>58%  | \$30,211,214        | 10tal<br>56%  | Thange 7%   | \$35,517,188        |               | 18%         |
|                                   | . , , ,              |               | . , ,               |               |             |                     |               |             |
| Student Support Services          | \$1,904,070          | 4%            | \$2,151,424         | 4%            | 13%         | \$2,681,179         |               | 25%         |
| Instructional Support Services    | \$1,945,347          | 4%            | \$1,552,355         | 3%            | -20%        | \$2,525,791         | 4%            | 63%         |
| Administration & Support          | \$3,492,867          | 7%            | \$5,329,948         | 10%           | 53%         | \$5,439,659         | 8%            | 2%          |
| Operations & Maintenance          | \$3,580,564          | 7%            | \$4,407,481         | 8%            | 23%         | \$8,654,592         | 13%           | 96%         |
| Transportation                    | \$1,827,571          | 4%            | \$2,178,909         | 4%            | 19%         | \$2,268,105         | 3%            | 4%          |
| Food Services                     | \$2,425,930          | 5%            | \$2,405,905         | 4%            | -1%         | \$3,263,676         | 5%            | 36%         |
| Capital Improvements              | \$1,033,604          | 2%            | \$1,126,592         | 2%            | 9%          | \$1,464,570         | 2%            | 30%         |
| Debt Services                     | \$4,615,235          | 9%            | \$4,681,117         | 9%            | 1%          | \$4,099,140         | 6%            | -12%        |
| Other Costs                       | \$0                  | 0%            | \$0                 | 0%            | 0%          | \$50,000            | <1%           | 0%          |
| Total Expenditures                | 49,190,787           | 100%          | \$54,044,945        | 100%          | 10%         | \$65,963,900        | 100%          | 22%         |
| Amount per Pupil                  | \$15,213             |               | \$16,626            |               | 9%          | \$20,608            |               | 24%         |
| Current Expenditures <sup>2</sup> | \$42,892,693         | 100%          | \$46,795,268        | 100%          | 9%          | \$55,339,138        | 100%          | 18%         |
| Amount per Pupil                  | \$13,266             |               | \$14,396            |               | 9%          | \$17,289            |               | 20%         |
| Percent of Expenditures for Insti | ruction <sup>3</sup> | _             |                     |               |             |                     |               |             |
| Total Expenditures                | \$28,306,190         | 58%           | \$30,088,554        | 56%           | -2%         | \$34,942,188        | 53%           | -3%         |
| Current Expenditures              | \$28,306,190         | 66%           | \$30,088,554        | 64%           | -2%         | \$34,942,188        | 63%           | -1%         |

## **Summary of General Fund Expenditures** by Function\*

|                          | 2022-2023<br>Actual | %<br>of<br>Total | 2023-2024<br>Actual | %<br>of<br>Total | %<br>Change | 2024-2025<br>Budget | %<br>of<br>Total | %<br>Change |
|--------------------------|---------------------|------------------|---------------------|------------------|-------------|---------------------|------------------|-------------|
| Instruction              | \$4,771,484         | 36%              | \$5,497,287         | 36%              | 15%         | \$6,266,907         | 36%              | 14%         |
| Student Support          | \$531,958           | 4%               | \$516,686           | 3%               | -3%         | \$589,023           | 3%               | 14%         |
| Instructional Support    | \$890,597           | 7%               | \$844,461           | 6%               | -5%         | \$962,685           | 6%               | 14%         |
| Administration & Support | \$2,947,172         | 22%              | \$3,696,143         | 24%              | 25%         | \$4,213,259         | 24%              | 14%         |
| Operations & Maintenance | \$3,142,334         | 24%              | \$3,454,222         | 23%              | 10%         | \$3,937,812         | 23%              | 14%         |
| Transportation           | \$971,435           | 7%               | \$1,095,892         | 7%               | 13%         | \$1,249,242         | 7%               | 14%         |
| Capital Improvements     | \$0                 | 0%               | \$0                 | 0%               | 0%          | \$0                 | 0%               | 0%          |
| Other Costs              | \$0                 | 0%               | \$0                 | 0%               | 0%          | \$0                 | 0%               | 0%          |
| Total Expenditures       | \$13,254,980        | 100%             | \$15,104,691        | 100%             | 14%         | \$17,218,928        | 100%             | 14%         |
| Amount per Pupil         | \$4,099             |                  | \$4,647             |                  | 13%         | \$5,379             |                  | 16%         |

## **Summary of General and Supplemental General Fund Expenditures by Function\***

|                          |              | %     |              | %     |        |              | %     |        |
|--------------------------|--------------|-------|--------------|-------|--------|--------------|-------|--------|
|                          | 2022-2023    | of    | 2023-2024    | of    | %      | 2024-2025    | of    | %      |
|                          | Actual       | Total | Actual       | Total | Change | Budget       | Total | Change |
| Instruction              | \$10,765,764 | 55%   | \$11,961,982 | 54%   | 11%    | \$12,617,521 | 54%   | 5%     |
| Student Support          | \$531,958    | 3%    | \$516,686    | 2%    | -3%    | \$589,023    | 2%    | 14%    |
| Instructional Support    | \$1,036,133  | 5%    | \$844,461    | 4%    | -18%   | \$962,685    | 4%    | 14%    |
| Administration & Support | \$3,122,955  | 16%   | \$4,091,347  | 19%   | 31%    | \$4,213,259  | 18%   | 3%     |
| Operations & Maintenance | \$3,142,334  | 16%   | \$3,454,222  | 16%   | 10%    | \$3,937,812  | 17%   | 14%    |
| Transportation           | \$971,435    | 5%    | \$1,095,892  | 5%    | 13%    | \$1,249,242  | 5%    | 14%    |
| Capital Improvements     | \$0          | 0%    | \$0          | 0%    | 0%     | \$0          | 0%    | 0%     |
| Other Costs              | \$0          | \$0   | \$0          | \$0   | 0%     | \$0          | 0%    | 0%     |
| Total Expenditures       | \$19,570,579 | 100%  | \$21,964,590 | 100%  | 12%    | \$23,569,542 | 100%  | 7%     |
| Amount per Pupil         | \$6,053      |       | \$6,757      |       | 12%    | \$7,363      |       | 9%     |