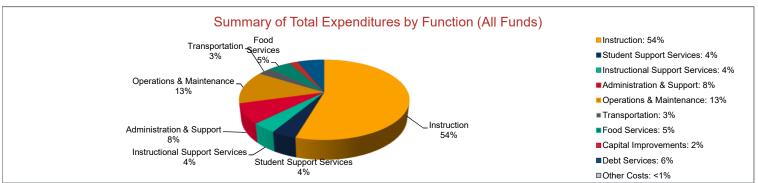

|                                   | 2022-2023<br>Actual  | % of<br>Total | 2023-2024<br>Actual | % of<br>Total | %<br>Change | 2024-2025<br>Budget | % of<br>Total | %<br>Change |
|-----------------------------------|----------------------|---------------|---------------------|---------------|-------------|---------------------|---------------|-------------|
| Instruction                       | \$28,365,599         | 10tal<br>58%  | \$30,211,214        | 10tal<br>56%  | Thange 7%   | \$35,517,188        |               | 18%         |
|                                   | . , , ,              |               | . , ,               |               |             |                     |               |             |
| Student Support Services          | \$1,904,070          | 4%            | \$2,151,424         | 4%            | 13%         | \$2,681,179         |               | 25%         |
| Instructional Support Services    | \$1,945,347          | 4%            | \$1,552,355         | 3%            | -20%        | \$2,525,791         | 4%            | 63%         |
| Administration & Support          | \$3,492,867          | 7%            | \$5,329,948         | 10%           | 53%         | \$5,439,659         | 8%            | 2%          |
| Operations & Maintenance          | \$3,580,564          | 7%            | \$4,407,481         | 8%            | 23%         | \$8,654,592         | 13%           | 96%         |
| Transportation                    | \$1,827,571          | 4%            | \$2,178,909         | 4%            | 19%         | \$2,268,105         | 3%            | 4%          |
| Food Services                     | \$2,425,930          | 5%            | \$2,405,905         | 4%            | -1%         | \$3,263,676         | 5%            | 36%         |
| Capital Improvements              | \$1,033,604          | 2%            | \$1,126,592         | 2%            | 9%          | \$1,464,570         | 2%            | 30%         |
| Debt Services                     | \$4,615,235          | 9%            | \$4,681,117         | 9%            | 1%          | \$4,099,140         | 6%            | -12%        |
| Other Costs                       | \$0                  | 0%            | \$0                 | 0%            | 0%          | \$50,000            | <1%           | 0%          |
| Total Expenditures                | 49,190,787           | 100%          | \$54,044,945        | 100%          | 10%         | \$65,963,900        | 100%          | 22%         |
| Amount per Pupil                  | \$15,213             |               | \$16,626            |               | 9%          | \$20,608            |               | 24%         |
| Current Expenditures <sup>2</sup> | \$42,892,693         | 100%          | \$46,795,268        | 100%          | 9%          | \$55,339,138        | 100%          | 18%         |
| Amount per Pupil                  | \$13,266             |               | \$14,396            |               | 9%          | \$17,289            |               | 20%         |
| Percent of Expenditures for Insti | ruction <sup>3</sup> | _             |                     |               |             |                     |               |             |
| Total Expenditures                | \$28,306,190         | 58%           | \$30,088,554        | 56%           | -2%         | \$34,942,188        | 53%           | -3%         |
| Current Expenditures              | \$28,306,190         | 66%           | \$30,088,554        | 64%           | -2%         | \$34,942,188        | 63%           | -1%         |

Operations & Maintenance (2600), Transportation (2700), Food Service (3100), Other Costs (2900, 3300), Capital Improvements (4000),

Debt Services (5100) and Transfers (5200)