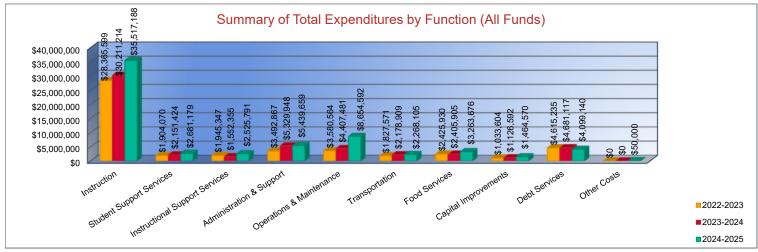

|                                   | 2022-2023<br>Actual  | % of<br>Total | 2023-2024<br>Actual | % of<br>Total | %<br>Change | 2024-2025<br>Budget | % of<br>Total | %<br>Change |
|-----------------------------------|----------------------|---------------|---------------------|---------------|-------------|---------------------|---------------|-------------|
| Instruction                       | \$28,365,599         | 10tal<br>58%  | \$30,211,214        | 10tal<br>56%  | Thange 7%   | \$35,517,188        |               | 18%         |
|                                   | . , , ,              |               | . , ,               |               |             |                     |               |             |
| Student Support Services          | \$1,904,070          | 4%            | \$2,151,424         | 4%            | 13%         | \$2,681,179         |               | 25%         |
| Instructional Support Services    | \$1,945,347          | 4%            | \$1,552,355         | 3%            | -20%        | \$2,525,791         | 4%            | 63%         |
| Administration & Support          | \$3,492,867          | 7%            | \$5,329,948         | 10%           | 53%         | \$5,439,659         | 8%            | 2%          |
| Operations & Maintenance          | \$3,580,564          | 7%            | \$4,407,481         | 8%            | 23%         | \$8,654,592         | 13%           | 96%         |
| Transportation                    | \$1,827,571          | 4%            | \$2,178,909         | 4%            | 19%         | \$2,268,105         | 3%            | 4%          |
| Food Services                     | \$2,425,930          | 5%            | \$2,405,905         | 4%            | -1%         | \$3,263,676         | 5%            | 36%         |
| Capital Improvements              | \$1,033,604          | 2%            | \$1,126,592         | 2%            | 9%          | \$1,464,570         | 2%            | 30%         |
| Debt Services                     | \$4,615,235          | 9%            | \$4,681,117         | 9%            | 1%          | \$4,099,140         | 6%            | -12%        |
| Other Costs                       | \$0                  | 0%            | \$0                 | 0%            | 0%          | \$50,000            | <1%           | 0%          |
| Total Expenditures                | 49,190,787           | 100%          | \$54,044,945        | 100%          | 10%         | \$65,963,900        | 100%          | 22%         |
| Amount per Pupil                  | \$15,213             |               | \$16,626            |               | 9%          | \$20,608            |               | 24%         |
| Current Expenditures <sup>2</sup> | \$42,892,693         | 100%          | \$46,795,268        | 100%          | 9%          | \$55,339,138        | 100%          | 18%         |
| Amount per Pupil                  | \$13,266             |               | \$14,396            |               | 9%          | \$17,289            |               | 20%         |
| Percent of Expenditures for Insti | ruction <sup>3</sup> | _             |                     |               |             |                     |               |             |
| Total Expenditures                | \$28,306,190         | 58%           | \$30,088,554        | 56%           | -2%         | \$34,942,188        | 53%           | -3%         |
| Current Expenditures              | \$28,306,190         | 66%           | \$30,088,554        | 64%           | -2%         | \$34,942,188        | 63%           | -1%         |

1. Funds Included: (06) General, (07) Federal Funds, (08) Supplemental General, (10) Adult Education, (11) Preschool-Aged At-Risk, (12) Adult Supplemental Education, (13) At-Risk Education Fund, (14) Bilingual Education, (15) Virtual Education, (16) Capital Outlay, (18) Driver Education, (22) Extraordinary School Program, (26) Professional Development, (28) Parent Education, (29) Summer School, (30) Special Education, (34) Career and Postsecondary Education, (35) Gifts & Grants, (42) Special Liability Expense, (44) School Retirement, (51) KPERS Special Retirement Contribution, (53) Contingency Reserve, (55) Textbook & Student Material Revolving, (56) Activity Fund, (62) Bond & Interest #1, (63) Bond & Interest #2, (66) No-Fund Warrant, (67) Special Assessment, and (78) Special Education Coop Fund.

Operations & Maintenance (2600), Transportation (2700), Food Service (3100), Other Costs (2900, 3300), Capital Improvements (4000),

Debt Services (5100) and Transfers (5200)