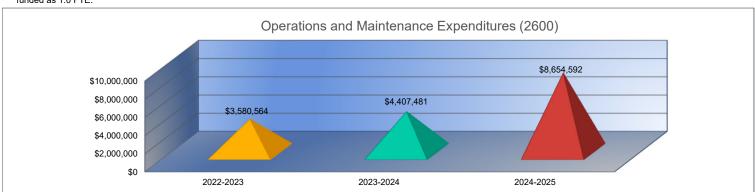

|                                   | 2022-2023<br>Actual  | % of<br>Total | 2023-2024<br>Actual | % of<br>Total | %<br>Change | 2024-2025<br>Budget | % of<br>Total | %<br>Change |
|-----------------------------------|----------------------|---------------|---------------------|---------------|-------------|---------------------|---------------|-------------|
| Instruction                       | \$28,365,599         | 10tal<br>58%  | \$30,211,214        | 10tal<br>56%  | Thange 7%   | \$35,517,188        |               | 18%         |
|                                   | . , , ,              |               | . , ,               |               |             |                     |               |             |
| Student Support Services          | \$1,904,070          | 4%            | \$2,151,424         | 4%            | 13%         | \$2,681,179         |               | 25%         |
| Instructional Support Services    | \$1,945,347          | 4%            | \$1,552,355         | 3%            | -20%        | \$2,525,791         | 4%            | 63%         |
| Administration & Support          | \$3,492,867          | 7%            | \$5,329,948         | 10%           | 53%         | \$5,439,659         | 8%            | 2%          |
| Operations & Maintenance          | \$3,580,564          | 7%            | \$4,407,481         | 8%            | 23%         | \$8,654,592         | 13%           | 96%         |
| Transportation                    | \$1,827,571          | 4%            | \$2,178,909         | 4%            | 19%         | \$2,268,105         | 3%            | 4%          |
| Food Services                     | \$2,425,930          | 5%            | \$2,405,905         | 4%            | -1%         | \$3,263,676         | 5%            | 36%         |
| Capital Improvements              | \$1,033,604          | 2%            | \$1,126,592         | 2%            | 9%          | \$1,464,570         | 2%            | 30%         |
| Debt Services                     | \$4,615,235          | 9%            | \$4,681,117         | 9%            | 1%          | \$4,099,140         | 6%            | -12%        |
| Other Costs                       | \$0                  | 0%            | \$0                 | 0%            | 0%          | \$50,000            | <1%           | 0%          |
| Total Expenditures                | 49,190,787           | 100%          | \$54,044,945        | 100%          | 10%         | \$65,963,900        | 100%          | 22%         |
| Amount per Pupil                  | \$15,213             |               | \$16,626            |               | 9%          | \$20,608            |               | 24%         |
| Current Expenditures <sup>2</sup> | \$42,892,693         | 100%          | \$46,795,268        | 100%          | 9%          | \$55,339,138        | 100%          | 18%         |
| Amount per Pupil                  | \$13,266             |               | \$14,396            |               | 9%          | \$17,289            |               | 20%         |
| Percent of Expenditures for Insti | ruction <sup>3</sup> | _             |                     |               |             |                     |               |             |
| Total Expenditures                | \$28,306,190         | 58%           | \$30,088,554        | 56%           | -2%         | \$34,942,188        | 53%           | -3%         |
| Current Expenditures              | \$28,306,190         | 66%           | \$30,088,554        | 64%           | -2%         | \$34,942,188        | 63%           | -1%         |

## **Summary of General Fund Expenditures** by Function\*

|                          | 2022-2023<br>Actual | %<br>of<br>Total | 2023-2024<br>Actual | %<br>of<br>Total | %<br>Change | 2024-2025<br>Budget | %<br>of<br>Total | %<br>Change |
|--------------------------|---------------------|------------------|---------------------|------------------|-------------|---------------------|------------------|-------------|
| Instruction              | \$4,771,484         | 36%              | \$5,497,287         | 36%              | 15%         | \$6,266,907         | 36%              | 14%         |
| Student Support          | \$531,958           | 4%               | \$516,686           | 3%               | -3%         | \$589,023           | 3%               | 14%         |
| Instructional Support    | \$890,597           | 7%               | \$844,461           | 6%               | -5%         | \$962,685           | 6%               | 14%         |
| Administration & Support | \$2,947,172         | 22%              | \$3,696,143         | 24%              | 25%         | \$4,213,259         | 24%              | 14%         |
| Operations & Maintenance | \$3,142,334         | 24%              | \$3,454,222         | 23%              | 10%         | \$3,937,812         | 23%              | 14%         |
| Transportation           | \$971,435           | 7%               | \$1,095,892         | 7%               | 13%         | \$1,249,242         | 7%               | 14%         |
| Capital Improvements     | \$0                 | 0%               | \$0                 | 0%               | 0%          | \$0                 | 0%               | 0%          |
| Other Costs              | \$0                 | 0%               | \$0                 | 0%               | 0%          | \$0                 | 0%               | 0%          |
| Total Expenditures       | \$13,254,980        | 100%             | \$15,104,691        | 100%             | 14%         | \$17,218,928        | 100%             | 14%         |
| Amount per Pupil         | \$4,099             |                  | \$4,647             |                  | 13%         | \$5,379             |                  | 16%         |

## **Summary of General and Supplemental General Fund Expenditures by Function\***

|                          |              | %     |              | %     |        |              | %     |        |
|--------------------------|--------------|-------|--------------|-------|--------|--------------|-------|--------|
|                          | 2022-2023    | of    | 2023-2024    | of    | %      | 2024-2025    | of    | %      |
|                          | Actual       | Total | Actual       | Total | Change | Budget       | Total | Change |
| Instruction              | \$10,765,764 | 55%   | \$11,961,982 | 54%   | 11%    | \$12,617,521 | 54%   | 5%     |
| Student Support          | \$531,958    | 3%    | \$516,686    | 2%    | -3%    | \$589,023    | 2%    | 14%    |
| Instructional Support    | \$1,036,133  | 5%    | \$844,461    | 4%    | -18%   | \$962,685    | 4%    | 14%    |
| Administration & Support | \$3,122,955  | 16%   | \$4,091,347  | 19%   | 31%    | \$4,213,259  | 18%   | 3%     |
| Operations & Maintenance | \$3,142,334  | 16%   | \$3,454,222  | 16%   | 10%    | \$3,937,812  | 17%   | 14%    |
| Transportation           | \$971,435    | 5%    | \$1,095,892  | 5%    | 13%    | \$1,249,242  | 5%    | 14%    |
| Capital Improvements     | \$0          | 0%    | \$0          | 0%    | 0%     | \$0          | 0%    | 0%     |
| Other Costs              | \$0          | \$0   | \$0          | \$0   | 0%     | \$0          | 0%    | 0%     |
| Total Expenditures       | \$19,570,579 | 100%  | \$21,964,590 | 100%  | 12%    | \$23,569,542 | 100%  | 7%     |
| Amount per Pupil         | \$6,053      |       | \$6,757      |       | 12%    | \$7,363      |       | 9%     |