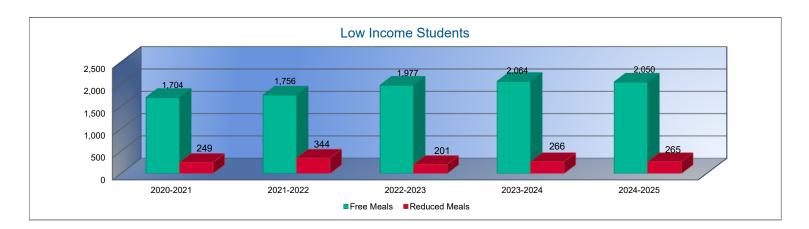

| Change |
| FTE Enrollment (excl. Virtual)1             | 3,115.5   | 3,157.1   | 1%     | 3,212.9   | 2%     | 3,222.2   | 0%     | 3,167.5   | -2%    |
| FTE Enrollment (incl. Virtual) <sup>1</sup> | 3,170.7   | 3,198.8   | 1%     | 3,233.4   | 1%     | 3,250.6   | 1%     | 3,200.9   | -2%    |
| Free Meal Student Headcount                 | 1,704     | 1,756     | 3%     | 1,977     | 13%    | 2,064     | 4%     | 2,050     | -1%    |
| Reduced Meal Student Headcount              | 249       | 344       | 38%    | 201       | -42%   | 266       | 32%    | 265       | 0%     |

<sup>1.</sup> FTE Enrollment includes 9/20 and 2/20 counts, Preschool-Aged At-Risk (4 year olds). Beginning in the 2017-2018 school year, full-day Kindergarten is funded as 1.0 FTE. KAMS FTE is excluded.







2024-2025 USD # 250

#### Mill Rates by Fund

|                                     | 2022-2023 |
|-------------------------------------|-----------|
|                                     | Actual    |
| General                             | 20.000    |
| Supplemental General                | 15.102    |
| Adult Education                     | 0.000     |
| Capital Outlay                      | 8.000     |
| Declining Enrollment                | 0.000     |
| Cost of Living                      | 0.000     |
| Special Liability                   | 0.000     |
| School Retirement                   | 0.000     |
| Extraordinary Growth Facilities     | 0.000     |
| Bond and Interest #1                | 10.077    |
| Bond and Interest #2                | 0.000     |
| No Fund Warrant