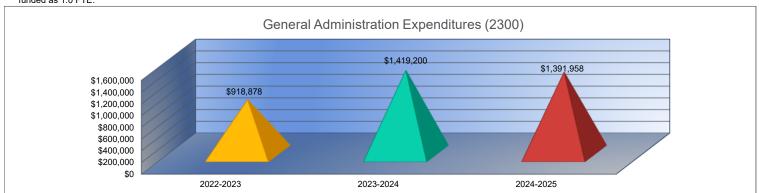

### **General Administration Expenditures (2300)**

|                                 | 2022-2023 |
|---------------------------------|-----------|
|                                 | Actual    |
| General                         | \$857,992 |
| Federal Funds                   | \$34,195  |
| Supplemental General            | \$0       |
| Preschool-Aged At-Risk          | \$0       |
| At-Risk Education Fund          | \$0       |
| Bilingual Education             | \$0       |
| Virtual Education               | \$0       |
| Capital Outlay                  | \$0       |
| Driver Training                 | \$0       |
| Declining Enrollment            | \$0       |
| Extraordinary School Program    | \$0       |
| Food Service                    | \$0       |
| Professional Development        | \$0       |
| Parent Education Program        | \$0       |
| Summer School                   | \$0       |
| Special Education               | \$0       |
| Cost of Living                  | \$0       |
| Career and Postsecondary Ed.    | \$0       |
| Gifts & Grants <sup>1</sup>     | \$0       |
| Special Liability Expense       | \$0       |
| School Retirement               | \$0       |
| Extraordinary Growth Facilities | \$0       |
| Special Reserve                 | \$0       |
| KPERS Spec. Ret. Contribution   | \$26,691  |
| Contingency Reserve             | \$0       |
| Text Book & Student Material    | \$0       |
| Activity Fund                   | \$0       |
| Bond and Interest #1            | \$0       |
| Bond and Interest #2            | \$0       |
| No-Fund Warrant                 | \$0       |
| Special Assessment              | \$0       |
| Temporary Note                  | \$0       |
| SUBTOTAL                        | \$918,878 |
| Enrollment (FTE) <sup>3</sup>   | 3,233.4   |
| Amount per Pupil <sup>2</sup>   | \$284     |
| Adult Education                 | \$0       |
| Adult Supplemental Education    | \$0       |
| Special Education Coop          | \$0       |
| TOTAL                           | \$918,878 |

| 2023-2024             | %      |
|-----------------------|--------|
| Actual                | Change |
| \$1,173,544           | 37%    |
| \$30,877              | -10%   |
| \$195,372             | 0%     |
| \$0                   | 0%     |
| \$0                   | 0%     |
| \$0                   | 0%     |
| \$0                   | 0%     |
| \$0                   | 0%     |
| \$0                   | 0%     |
| \$0                   | 0%     |
| \$0                   | 0%     |
| \$0                   | 0%     |
| \$0                   | 0%     |
| \$0                   | 0%     |
| \$0                   | 0%     |
| \$0                   | 0%     |
| \$0                   | 0%     |
| \$0                   | 0%     |
| \$0                   | 0%     |
| \$0                   | 0%     |
| \$0                   | 0%     |
| \$0                   | 0%     |
| \$0                   | 0%     |
| \$19,407              | -27%   |
| \$0                   | 0%     |
| \$0                   | 0%     |
| \$0                   | 0%     |
| \$0                   | 0%     |
| \$0                   | 0%     |
| \$0                   | 0%     |
| \$0                   | 0%     |
| \$0                   | 0%     |
| \$1,419,200           | 54%    |
| 3,250.6               | 1%     |
| \$437                 | 54%    |
| \$0                   | 0%     |
| \$0                   | 0%     |
| \$0                   | 0%     |
| \$1,419,200           | 54%    |
| <del>Ψ1,113,200</del> |        |

| 2021 2025           | ٥,          |
|---------------------|-------------|
| 2024-2025<br>Budget | %<br>Change |
| \$1,337,840         | 14%         |
| \$31,800            | 3%          |
| \$0                 | -100%       |
| \$0                 | 0%          |
| \$0                 | 0%          |
| \$0                 | 0%          |
| \$0                 | 0%          |
| \$0                 | 0%          |
| \$0                 | 0%          |
| \$0                 | 0%          |
| \$0                 | 0%          |
| \$0                 | 0%          |
| \$0                 | 0%          |
| \$0                 | 0%          |
| \$0                 | 0%          |
| \$0                 | 0%          |
| \$0                 | 0%          |
| \$0                 | 0%          |
| \$0                 | 0%          |
| \$0                 | 0%          |
| \$0                 | 0%          |
| \$0                 | 0%          |
| 000.040             | 450/        |
| \$22,318            | 15%         |
|                     |             |
|                     |             |
| \$0                 | 0%          |
| \$0                 | 0%          |
| \$0                 | 0%          |
| \$0                 | 0%          |
| \$0                 | 0%          |
| \$1,391,958         | -2%         |
|                     |             |
| 3,200.9             | -2%         |
| \$435               | 0%          |
| \$0                 | 0%          |
| \$0                 | 0%          |
| \$0                 | 0%          |
| \$1,391,958         | -2%         |