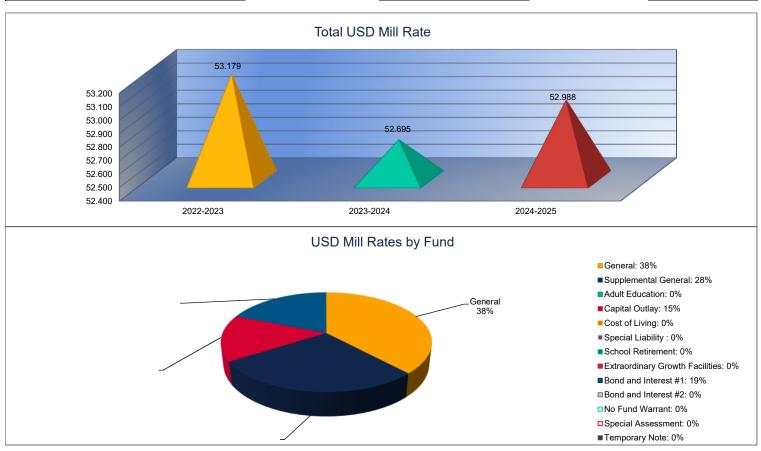

| 0.000     |

| 2023-2024<br>Actual |        |
|---------------------|--------|
|                     | 20.000 |
|                     | 14.632 |
|                     | 0.000  |
|                     | 8.000  |
|                     | 0.000  |
|                     | 0.000  |
|                     | 0.000  |
|                     | 0.000  |
|                     | 0.000  |
|                     | 10.063 |
|                     | 0.000  |
|                     | 0.000  |
|                     | 0.000  |
|                     | 0.000  |
|                     | 52.695 |
|                     | 0.000  |
|                     | 0.000  |
|                     | 0.000  |
|                     | 0.000  |
|                     | 0.000  |
|                     | 0.000  |





| Other  | Information |
|--------|-------------|
| Othici | momiation   |

|                    | 2022-2023     |
|--------------------|---------------|
|                    | Actual        |
| Assessed Valuation | \$175,421,214 |
| Total LISD Debt    | \$53 885 537  |

| 2023-2024     |  |
|---------------|--|
| Actual        |  |
| \$191,089,567 |  |
| \$50,855,000  |  |