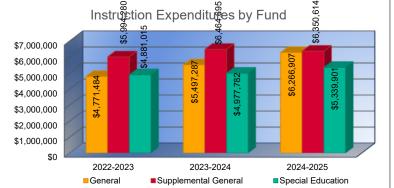

## **Summary of General Fund Expenditures** by Function\*

|                          | 2022-2023<br>Actual | %<br>of<br>Total | 2023-2024<br>Actual | %<br>of<br>Total | %<br>Change | 2024-2025<br>Budget | %<br>of<br>Total | %<br>Change |
|--------------------------|---------------------|------------------|---------------------|------------------|-------------|---------------------|------------------|-------------|
| Instruction              | \$4,771,484         | 36%              | \$5,497,287         | 36%              | 15%         | \$6,266,907         | 36%              | 14%         |
| Student Support          | \$531,958           | 4%               | \$516,686           | 3%               | -3%         | \$589,023           | 3%               | 14%         |
| Instructional Support    | \$890,597           | 7%               | \$844,461           | 6%               | -5%         | \$962,685           | 6%               | 14%         |
| Administration & Support | \$2,947,172         | 22%              | \$3,696,143         | 24%              | 25%         | \$4,213,259         | 24%              | 14%         |
| Operations & Maintenance | \$3,142,334         | 24%              | \$3,454,222         | 23%              | 10%         | \$3,937,812         | 23%              | 14%         |
| Transportation           | \$971,435           | 7%               | \$1,095,892         | 7%               | 13%         | \$1,249,242         | 7%               | 14%         |
| Capital Improvements     | \$0                 | 0%               | \$0                 | 0%               | 0%          | \$0                 | 0%               | 0%          |
| Other Costs              | \$0                 | 0%               | \$0                 | 0%               | 0%          | \$0                 | 0%               | 0%          |
| Total Expenditures       | \$13,254,980        | 100%             | \$15,104,691        | 100%             | 14%         | \$17,218,928        | 100%             | 14%         |
| Amount per Pupil         | \$4,099             |                  | \$4,647             |                  | 13%         | \$5,379             |                  | 16%         |

## Summary of Supplemental General Fund Expenditures by Function\*

|                          |             | %     |             | %     |        |             | %     |        |
|--------------------------|-------------|-------|-------------|-------|--------|-------------|-------|--------|
|                          | 2022-2023   | of    | 2023-2024   | of    | %      | 2024-2025   | of    | %      |
|                          | Actual      | Total | Actual      | Total | Change | Budget      | Total | Change |
| Instruction              | \$5,994,280 | 95%   | \$6,464,695 | 94%   | 8%     | \$6,350,614 | 100%  | -2%    |
| Student Support          | \$0         | 0%    | \$0         | 0%    | 0%     | \$0         | 0%    | 0%     |
| Instructional Support    | \$145,536   | 2%    | \$0         | 0%    | -100%  | \$0         | 0%    | 0%     |
| Administration & Support | \$175,783   | 3%    | \$395,204   | 6%    | 125%   | \$0         | 0%    | -100%  |
| Operations & Maintenance | \$0         | 0%    | \$0         | 0%    | 0%     | \$0         | 0%    | 0%     |
| Transportation           | \$0         | 0%    | \$0         | 0%    | 0%     | \$0         | 0%    | 0%     |
| Capital Improvements     | \$0         | 0%    | \$0         | 0%    | 0%     | \$0         | 0%    | 0%     |
| Other Costs              | \$0         | 0%    | \$0         | 0%    | 0%     | \$0         | 0%    | 0%     |
| Total Expenditures       | \$6,315,599 | 100%  | \$6,859,899 | 100%  | 9%     | \$6,350,614 | 100%  | -7%    |
| Amount per Pupil         | \$1,953     |       | \$2,110     |       | 8%     | \$1,984     |       | -6%    |

# Summary of Special Education Fund by Function\*

|                          |             | %     |             | %     |        |             | %     |        |
|--------------------------|-------------|-------|-------------|-------|--------|-------------|-------|--------|
|                          | 2022-2023   | of    | 2023-2024   | of    | %      | 2024-2025   | of    | %      |
|                          | Actual      | Total | Actual      | Total | Change | Budget      | Total | Change |
| Instruction              | \$4,881,015 | 93%   | \$4,977,782 | 92%   | 2%     | \$5,339,901 | 92%   | 7%     |
| Student Support          | \$0         | 0%    | \$0         | 0%    | 0%     | \$0         | 0%    | 0%     |
| Instructional Support    | \$0         | 0%    | \$0         | 0%    | 0%     | \$0         | 0%    | 0%     |
| Administraton & Support  | \$0         | 0%    | \$0         | 0%    | 0%     | \$0         | 0%    | 0%     |
| Operations & Maintenance | \$0         | 0%    | \$0         | 0%    | 0%     | \$0         | 0%    | 0%     |
| Transportation           | \$393,117   | 7%    | \$454,985   | 8%    | 16%    | \$468,333   | 8%    | 3%     |
| Capital Improvements     | \$0         | 0%    | \$0         | 0%    | 0%     | \$0         | 0%    | 0%     |
| Other Costs              | \$0         | 0%    | \$0         | 0%    | 0%     | \$0         | 0%    | 0%     |
| Total Expenditures¹      | \$5,274,132 | 100%  | \$5,432,767 | 100%  | 3%     | \$5,808,234 | 100%  | 7%     |
| Amount per Pupil         | \$1,631     |       | \$1,671     |       | 2%     | \$1,815     |       | 9%     |