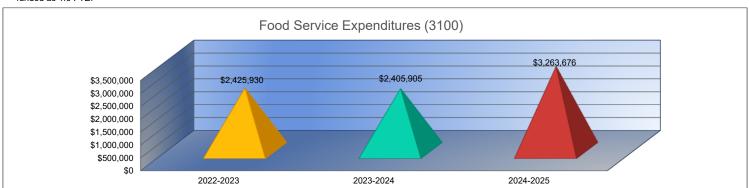

|                                   | 2022-2023<br>Actual  | % of<br>Total | 2023-2024<br>Actual | % of<br>Total | %<br>Change | 2024-2025<br>Budget | % of<br>Total | %<br>Change |
|-----------------------------------|----------------------|---------------|---------------------|---------------|-------------|---------------------|---------------|-------------|
| Instruction                       | \$28,365,599         | 10tal<br>58%  | \$30,211,214        | 10tal<br>56%  | Thange 7%   | \$35,517,188        |               | 18%         |
|                                   | . , , ,              |               | . , ,               |               |             |                     |               |             |
| Student Support Services          | \$1,904,070          | 4%            | \$2,151,424         | 4%            | 13%         | \$2,681,179         |               | 25%         |
| Instructional Support Services    | \$1,945,347          | 4%            | \$1,552,355         | 3%            | -20%        | \$2,525,791         | 4%            | 63%         |
| Administration & Support          | \$3,492,867          | 7%            | \$5,329,948         | 10%           | 53%         | \$5,439,659         | 8%            | 2%          |
| Operations & Maintenance          | \$3,580,564          | 7%            | \$4,407,481         | 8%            | 23%         | \$8,654,592         | 13%           | 96%         |
| Transportation                    | \$1,827,571          | 4%            | \$2,178,909         | 4%            | 19%         | \$2,268,105         | 3%            | 4%          |
| Food Services                     | \$2,425,930          | 5%            | \$2,405,905         | 4%            | -1%         | \$3,263,676         | 5%            | 36%         |
| Capital Improvements              | \$1,033,604          | 2%            | \$1,126,592         | 2%            | 9%          | \$1,464,570         | 2%            | 30%         |
| Debt Services                     | \$4,615,235          | 9%            | \$4,681,117         | 9%            | 1%          | \$4,099,140         | 6%            | -12%        |
| Other Costs                       | \$0                  | 0%            | \$0                 | 0%            | 0%          | \$50,000            | <1%           | 0%          |
| Total Expenditures                | 49,190,787           | 100%          | \$54,044,945        | 100%          | 10%         | \$65,963,900        | 100%          | 22%         |
| Amount per Pupil                  | \$15,213             |               | \$16,626            |               | 9%          | \$20,608            |               | 24%         |
| Current Expenditures <sup>2</sup> | \$42,892,693         | 100%          | \$46,795,268        | 100%          | 9%          | \$55,339,138        | 100%          | 18%         |
| Amount per Pupil                  | \$13,266             |               | \$14,396            |               | 9%          | \$17,289            |               | 20%         |
| Percent of Expenditures for Insti | ruction <sup>3</sup> | _             |                     |               |             |                     |               |             |
| Total Expenditures                | \$28,306,190         | 58%           | \$30,088,554        | 56%           | -2%         | \$34,942,188        | 53%           | -3%         |
| Current Expenditures              | \$28,306,190         | 66%           | \$30,088,554        | 64%           | -2%         | \$34,942,188        | 63%           | -1%         |