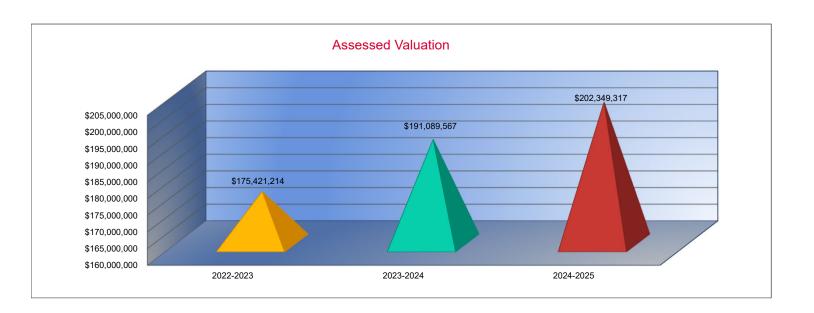

| 0.000  |
|                     | 10.063 |
|                     | 0.000  |
|                     | 0.000  |
|                     | 0.000  |
|                     | 0.000  |
|                     | 52.695 |
|                     | 0.000  |
|                     | 0.000  |
|                     | 0.000  |
|                     | 0.000  |
|                     | 0.000  |
|                     | 0.000  |





| Other  | Information |
|--------|-------------|
| Othici | momiation   |

|                    | 2022-2023     |
|--------------------|---------------|
|                    | Actual        |
| Assessed Valuation | \$175,421,214 |
| Total LISD Debt    | \$53 885 537  |

| 2023-2024     |  |
|---------------|--|
| Actual        |  |
| \$191,089,567 |  |
| \$50,855,000  |  |