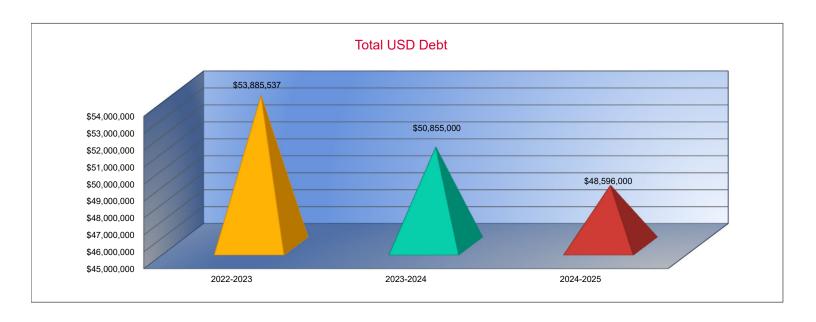

| 0.000  |
|                     | 10.063 |
|                     | 0.000  |
|                     | 0.000  |
|                     | 0.000  |
|                     | 0.000  |
|                     | 52.695 |
|                     | 0.000  |
|                     | 0.000  |
|                     | 0.000  |
|                     | 0.000  |
|                     | 0.000  |
|                     | 0.000  |





| Other  | Information |
|--------|-------------|
| Othici | momiation   |

|                    | 2022-2023     |
|--------------------|---------------|
|                    | Actual        |
| Assessed Valuation | \$175,421,214 |
| Total LISD Debt    | \$53 885 537  |

| 2023-2024     |  |
|---------------|--|
| Actual        |  |
| \$191,089,567 |  |
| \$50,855,000  |  |