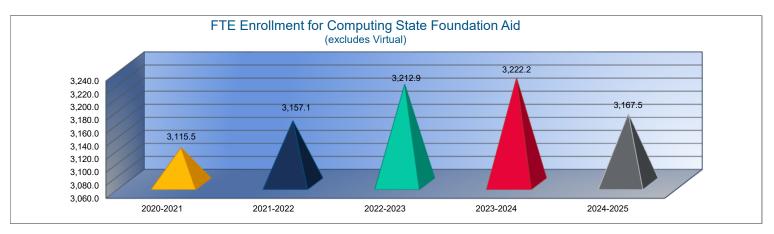

get    | Change |
| FTE Enrollment (excl. Virtual)1             | 3,115.5   | 3,157.1   | 1%     | 3,212.9   | 2%     | 3,222.2   | 0%     | 3,167.5   | -2%    |
| FTE Enrollment (incl. Virtual) <sup>1</sup> | 3,170.7   | 3,198.8   | 1%     | 3,233.4   | 1%     | 3,250.6   | 1%     | 3,200.9   | -2%    |
| Free Meal Student Headcount                 | 1,704     | 1,756     | 3%     | 1,977     | 13%    | 2,064     | 4%     | 2,050     | -1%    |
| Reduced Meal Student Headcount              | 249       | 344       | 38%    | 201       | -42%   | 266       | 32%    | 265       | 0%     |

<sup>1.</sup> FTE Enrollment includes 9/20 and 2/20 counts, Preschool-Aged At-Risk (4 year olds). Beginning in the 2017-2018 school year, full-day Kindergarten is funded as 1.0 FTE. KAMS FTE is excluded.







2024-2025 USD # 250

#### Mill Rates by Fund

|                                     | 2022-2023 |
|-------------------------------------|-----------|
|                                     | Actual    |
| General                             | 20.000    |
| Supplemental General                | 15.102    |
| Adult Education                     | 0.000     |
| Capital Outlay                      | 8.000     |
| Declining Enrollment                | 0.000     |
| Cost of Living                      | 0.000     |
| Special Liability                   | 0.000     |
| School Retirement                   | 0.000     |
| Extraordinary Growth Facilities     | 0.000     |
| Bond and Interest #1                | 10.077    |
| Bond and Interest #2                | 0.000     |
| No Fund Warrant