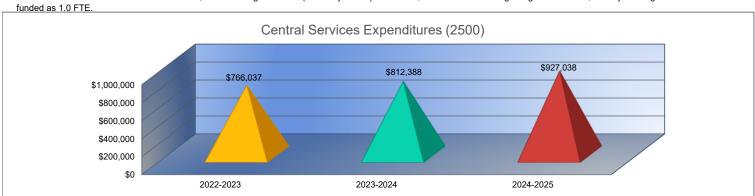

### **Central Services Expenditures (2500)**

|                                 | 2022-2023<br>Actual |
|---------------------------------|---------------------|
| General                         | \$639,820           |
| Federal Funds                   | \$0                 |
| Supplemental General            | \$0                 |
| Preschool-Aged At-Risk          | \$0                 |
| At-Risk Education Fund          | \$64,257            |
| Bilingual Education             | \$0                 |
| Virtual Education               | \$0                 |
| Capital Outlay                  | \$0                 |
| Driver Training                 | \$0                 |
| Declining Enrollment            | \$0                 |
| Extraordinary School Program    | \$0                 |
| Food Service                    | \$0                 |
| Professional Development        | \$0                 |
| Parent Education Program        | \$0                 |
| Summer School                   | \$0                 |
| Special Education               | \$0                 |
| Cost of Living                  | \$0                 |
| Career and Postsecondary Ed.    | \$0                 |
| Gifts & Grants <sup>1</sup>     | \$0                 |
| Special Liability               | \$0                 |
| School Retirement               | \$0                 |
| Extraordinary Growth Facilities | \$0                 |
| Special Reserve                 | \$0                 |
| KPERS Spec. Ret. Contribution   | \$61,960            |
| Contingency Reserve             | \$0                 |
| Text Book & Student Material    | \$0                 |
| Activity Fund                   | \$0                 |
| Bond and Interest #1            | \$0                 |
| Bond and Interest #2            | \$0                 |
| No-Fund Warrant                 | \$0                 |
| Special Assessment              | \$0                 |
| Temporary Note                  | \$0                 |
| SUBTOTAL                        | \$766,037           |
| Enrollment (FTE) <sup>3</sup>   | 3,233.4             |
| Amount per Pupil <sup>2</sup>   | \$237               |
| Adult Education                 | \$0                 |
| Adult Supplemental Education    | \$0                 |
| Special Education Coop          | \$0                 |
| TOTAL                           | \$766,037           |