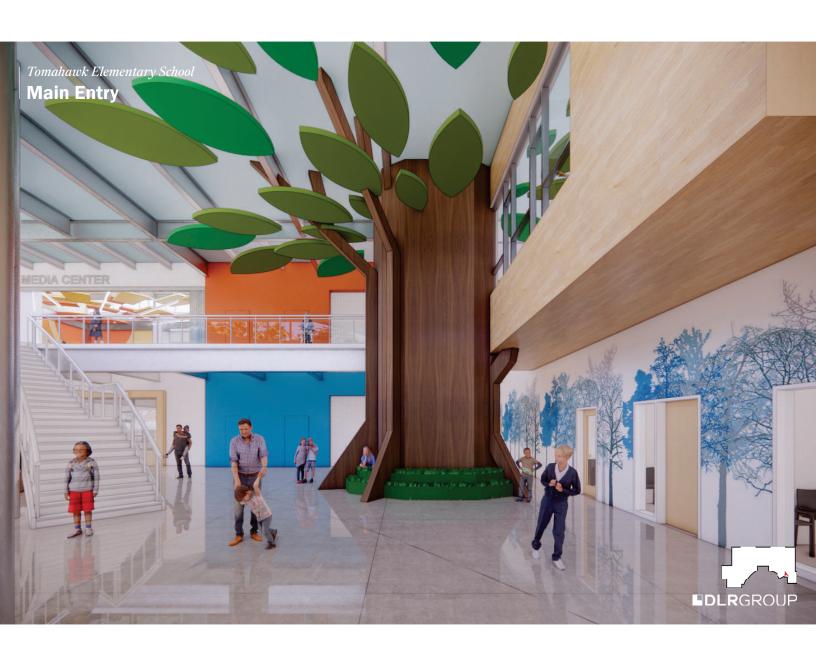

EVERYONE.
EVERYWHERE.
ALL THE TIME.



Admin Area Concrete Install





School

6301 W 78th St. Shawnee Mission KS, 66204

# CONSTRUCTION UPDATE 4/5/2024

**OWNER:** Shawnee Mission School

District

**ARCHITECT:** DLR Group

CM: JE DUNN

#### **CURRENT PROGRESS**

- Area A Footing Install
- Underground MEP Install
- Retaining Wall Install

## 2 WEEK LOOK AHEAD

- Area A Concrete Slab Install
- Area B Footings Install









Retaining Wall Install



BUILDINGTHEFUTURE. JEDUNN. COM



Radius Storefront Footings







Gym Footing Install

# SAFETY EVERYONE. EVERYWHERE. ALL THE TIME.



Site Utilities Install







Tomahawk Elementary School

**Site Plan** 













# Tomahawk Elementary School

## Floor Plan: Level 01



## Tomahawk Elementary School

## Floor Plan: Level 02