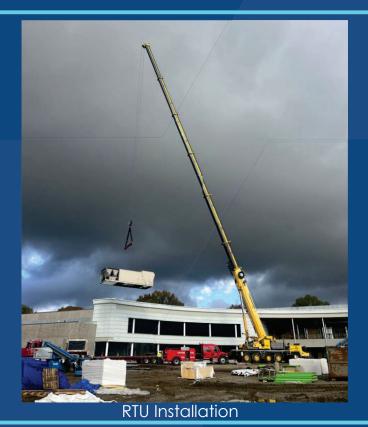

#### **CURRENT PROGRESS**

- Level 1 Drywall Install
- level 2 In-Wall MEP
- Exterior Glazing Install
- RTU Installation
- Art/makers Roof Install