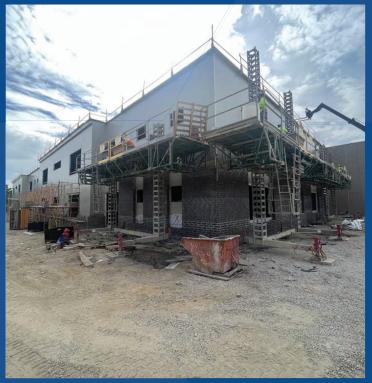

#### **CURRENT PROGRESS**

- Second Floor Interior Framing
- Area B Roof Install
- Main Entrance Brick Install
- First Floor In-wall Rough-In
- First Floor Window Install

## 2 WEEK LOOK AHEAD

- Roof Will Be Completed
- First Floor Interior Drywall
- Second Floor Interior Rough-In
- Kitchen Area Brick Install
- Exterior Metal Panel Install

BUILDINGTHEFUTURE.JEDUNN.COM

Exterior Brick Install Progress