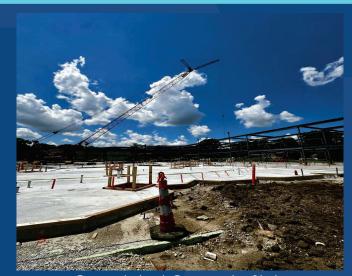

#### **CURRENT PROGRESS**

- Area A Structural Steel Detailing
- Slab On Grade Concrete Complete
- Light Pole Base Layout
- Area B Structural Steel Installation

#### 2 WEEK LOOK AHEAD

- Area B Structural Steel Detailing
- Area A Slab On Metal Deck Concrete Floor
- Exterior Framing

Area A Structural Steel Detailing

BUILDINGTHEFUTURE. JEDUNN. COM

Completed Concrete Slab