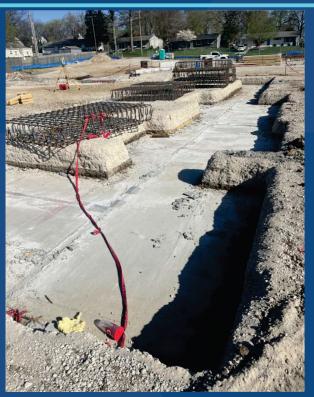

#### **CURRENT PROGRESS**

- Area B Footing Install
- Area A Underground MEP Install
- Site Utility Install

### 2 WEEK LOOK AHEAD

- Area B Underground MEP Install
- Area A Concrete Slab Install

Retaining Wall Progress

BUILDINGTHEFUTURE. JEDUNN. COM

Underground MEP Area A

Area B Footing Install

SAFETY
EVERYONE.
EVERYWHERE.
ALL THE TIME.