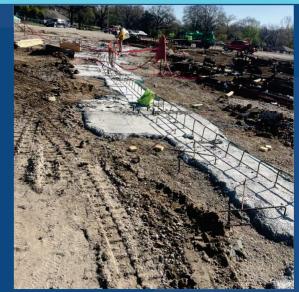

#### **CURRENT PROGRESS**

- Area B Footing Install
- Area A Underground MEP Install
- Site Utility Install

### 2 WEEK LOOK AHEAD

- Area B Underground MEP Install
- Area A Concrete Slab Install

Retaining Wall Progress

BUILDINGTHEFUTURE. JEDUNN. COM

Underground MEP Area A

Area B Footing Install

SAFETY
EVERYONE.
EVERYWHERE.
ALL THE TIME.