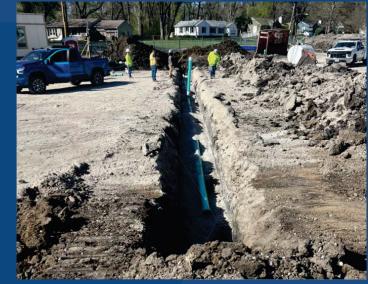

#### **CURRENT PROGRESS**

- Area B Footing Install
- Area A Underground MEP Install
- Site Utility Install

### 2 WEEK LOOK AHEAD

- Area B Underground MEP Install
- Area A Concrete Slab Install

Retaining Wall Progress

BUILDINGTHEFUTURE. JEDUNN. COM

Underground MEP Area A

Area B Footing Install

SAFETY
EVERYONE.
EVERYWHERE.
ALL THE TIME.

# SAFETY EVERYONE. EVERYWHERE. ALL THE TIME.

Site Utilities Install

Tomahawk Elementary School

**Site Plan** 