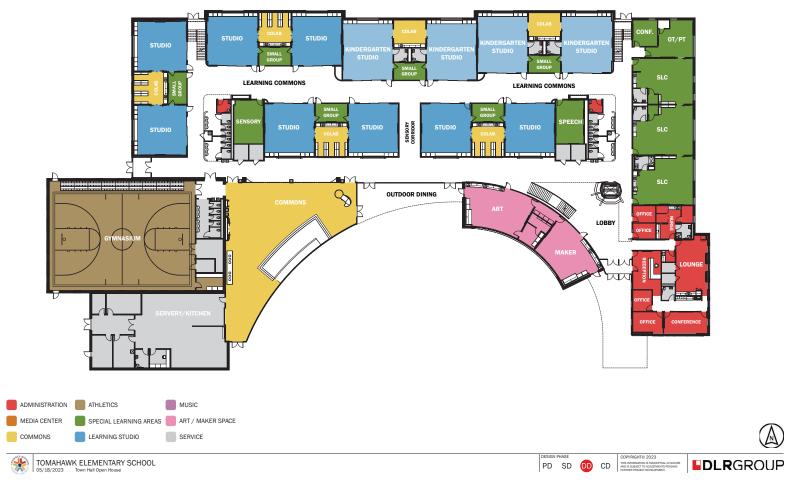

Underground MEP Area A







Area B Footing Install

SAFETY
EVERYONE.
EVERYWHERE.
ALL THE TIME.



Admin Area Concrete Install





School

6301 W 78th St. Shawnee Mission KS, 66204

# CONSTRUCTION UPDATE 4/5/2024

**OWNER:** Shawnee Mission School

District

**ARCHITECT:** DLR Group

CM: JE DUNN

#### **CURRENT PROGRESS**

- Area A Footing Install
- Underground MEP Install
- Retaining Wall Install

## 2 WEEK LOOK AHEAD

- Area A Concrete Slab Install
- Area B Footings Install









Retaining Wall Install



BUILDINGTHEFUTURE. JEDUNN. COM



Radius Storefront Footings







Gym Footing Install

# SAFETY EVERYONE. EVERYWHERE. ALL THE TIME.



Site Utilities Install







Tomahawk Elementary School

**Site Plan** 













# Tomahawk Elementary School

## Floor Plan: Level 01



## Tomahawk Elementary School

## Floor Plan: Level 02