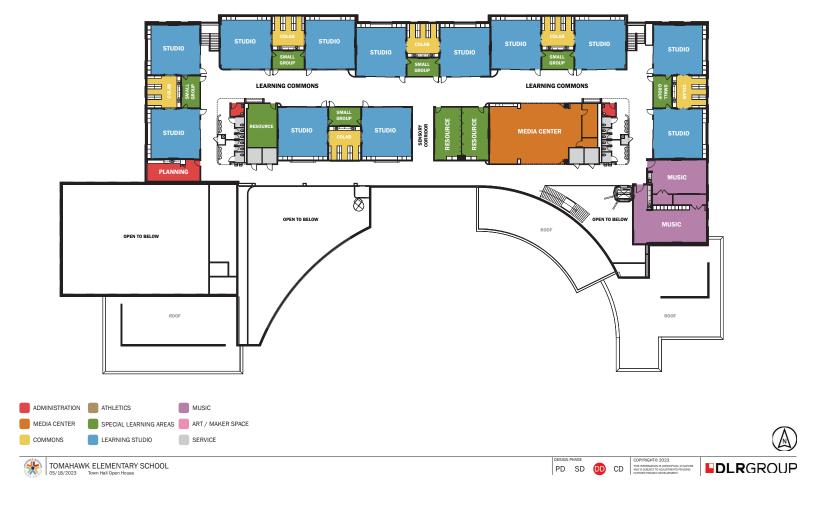

SAFETY
EVERYONE.
EVERYWHERE.
ALL THE TIME.



Admin Area Concrete Install





School

6301 W 78th St. Shawnee Mission KS, 66204

# CONSTRUCTION UPDATE 4/5/2024

**OWNER:** Shawnee Mission School

District

**ARCHITECT:** DLR Group

CM: JE DUNN

#### **CURRENT PROGRESS**

- Area A Footing Install
- Underground MEP Install
- Retaining Wall Install

## 2 WEEK LOOK AHEAD

- Area A Concrete Slab Install
- Area B Footings Install









Retaining Wall Install



BUILDINGTHEFUTURE. JEDUNN. COM



Radius Storefront Footings







Gym Footing Install

# SAFETY EVERYONE. EVERYWHERE. ALL THE TIME.



Site Utilities Install







Tomahawk Elementary School

**Site Plan** 













# Tomahawk Elementary School

## Floor Plan: Level 01



## Tomahawk Elementary School

## Floor Plan: Level 02