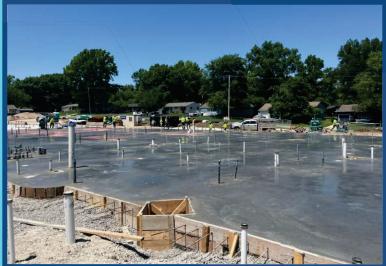

#### **CURRENT PROGRESS**

- Area A Structural Steel Detailing
- Slab On Grade Concrete Complete
- Light Pole Base Layout
- Area B Structural Steel Installation

#### 2 WEEK LOOK AHEAD

- Area B Structural Steel Detailing
- Area A Slab On Metal Deck Concrete Floor
- Exterior Framing

Area A Structural Steel Detailing

BUILDINGTHEFUTURE. JEDUNN. COM

Completed Concrete Slab