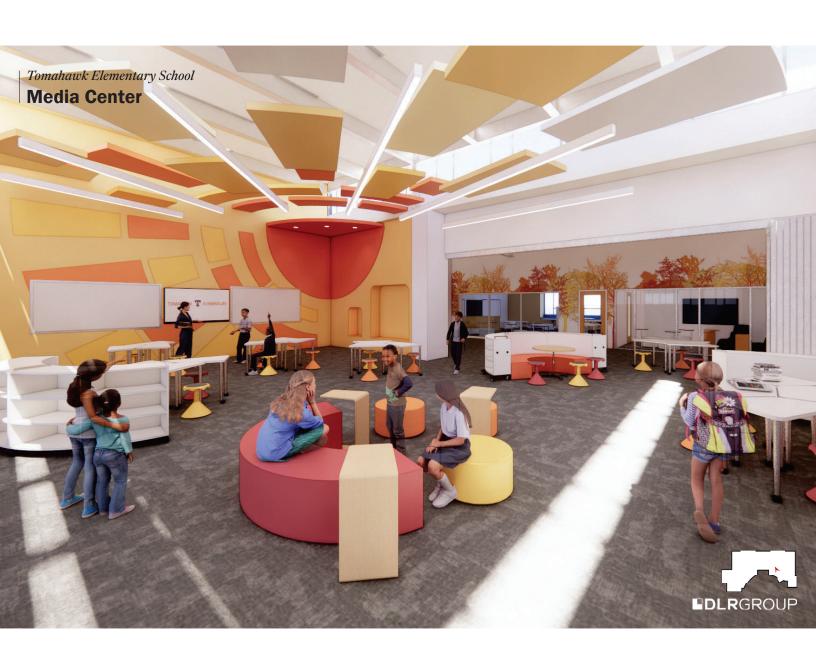

und MEP Install
- Area A Concrete Slab Install









Retaining Wall Progress



BUILDINGTHEFUTURE. JEDUNN. COM



Underground MEP Area A







Area B Footing Install

SAFETY
EVERYONE.
EVERYWHERE.
ALL THE TIME.



Admin Area Concrete Install





School

6301 W 78th St. Shawnee Mission KS, 66204

# CONSTRUCTION UPDATE 4/5/2024

**OWNER:** Shawnee Mission School

District

**ARCHITECT:** DLR Group

CM: JE DUNN

#### **CURRENT PROGRESS**

- Area A Footing Install
- Underground MEP Install
- Retaining Wall Install

## 2 WEEK LOOK AHEAD

- Area A Concrete Slab Install
- Area B Footings Install









Retaining Wall Install



BUILDINGTHEFUTURE. JEDUNN. COM



Radius Storefront Footings







Gym Footing Install

# SAFETY EVERYONE. EVERYWHERE. ALL THE TIME.



Site Utilities Install







Tomahawk Elementary School

**Site Plan** 













# Tomahawk Elementary School

## Floor Plan: Level 01



## Tomahawk Elementary School

## Floor Plan: Level 02