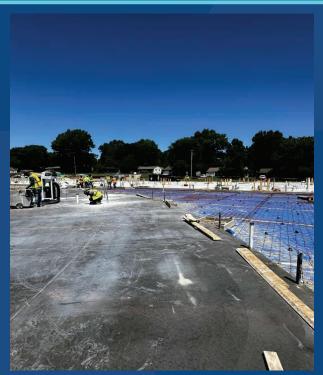

#### **CURRENT PROGRESS**

- Area A Structural Steel Detailing
- Slab On Grade Concrete Complete
- Light Pole Base Layout
- Area B Structural Steel Installation

#### 2 WEEK LOOK AHEAD

- Area B Structural Steel Detailing
- Area A Slab On Metal Deck Concrete Floor
- Exterior Framing

Area A Structural Steel Detailing

BUILDINGTHEFUTURE. JEDUNN. COM

Completed Concrete Slab