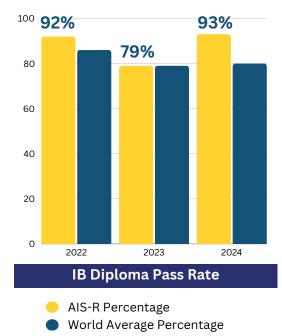

# **INTERNATIONAL BACCALAUREATE PROGRAM**

### IB Course offerings for the 2024-2025 Academic Year

### Group 1: Language & Literature

English A: Language & Literature SL, HL Language A: Self-Taught SL

### **Group 2: Language Acquisition**

Spanish Ab Initio SL Spanish B SL, HL French Ab Initio SL French B SL, HL Arabic B SL, HL

### **Group 3: Individuals & Socities**

Business & Management SL, HL Economics SL, HL Global Politics SL, HL History SL, HL Psychology SL, HL Environmental Systems and Societies SL

## **IB PROGRAM RESULTS**



## **HIGHEST DP SCORE**



#### **Group 4: Sciences**

Biology SL, HL Chemistry SL, HL Physics SL, HL Environmental Systems and Societies SL

#### **Group 5: Mathematics**

Mathematics Analysis and Approaches SL, HL Mathematics Applications and Interpretation SL

#### **Group 6: The Arts**

Visual Arts SL, HL Theatre SL, HL

In addition to our IB courses we also have 32 non-IB courses for G11/G12 students to choose from.



World Average Percentage

### CLASS OF 2024 SAT SUMMARY (72 test takers)

| Section  | <u> Middle 50%</u> | <u>Mean</u> |
|----------|--------------------|-------------|
| EBRW     | 540-680            | 606         |
| Math     | 505-720            | 599         |
| Combined | 1025-1380          | 1197        |

CEEB Code: 692126