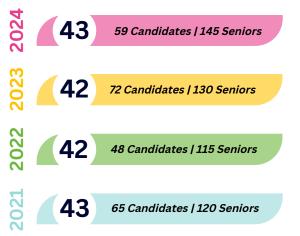

# **INTERNATIONAL BACCALAUREATE PROGRAM**

### IB Course offerings for the 2024-2025 Academic Year

### Group 1: Language & Literature

English A: Language & Literature SL, HL Language A: Self-Taught SL

### **Group 2: Language Acquisition**

Spanish Ab Initio SL Spanish B SL, HL French Ab Initio SL French B SL, HL Arabic B SL, HL

### **Group 3: Individuals & Socities**

Business & Management SL, HL Economics SL, HL Global Politics SL, HL History SL, HL Psychology SL, HL Environmental Systems and Societies SL

## **IB PROGRAM RESULTS**



## **HIGHEST DP SCORE**



#### **Group 4: Sciences**

Biology SL, HL Chemistry SL, HL Physics SL, HL Environmental Systems and Societies SL

#### **Group 5: Mathematics**

Mathematics Analysis and Approaches SL, HL Mathematics Applications and Interpretation SL

#### **Group 6: The Arts**

Visual Arts SL, HL Theatre SL, HL

In addition to our IB courses we also have 32 non-IB courses for G11/G12 students to choose from.



World Average Percentage

### CLASS OF 2024 SAT SUMMARY (72 test takers)

| Section  | <u> Middle 50%</u> | <u>Mean</u> |
|----------|--------------------|-------------|
| EBRW     | 540-680            | 606         |
| Math     | 505-720            | 599         |
| Combined | 1025-1380          | 1197        |

CEEB Code: 692126