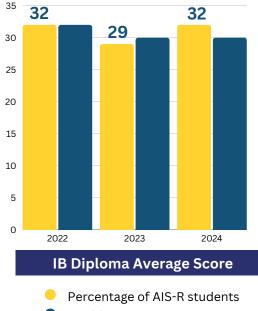

HL Language A: Self-Taught SL

### **Group 2: Language Acquisition**

Spanish Ab Initio SL Spanish B SL, HL French Ab Initio SL French B SL, HL Arabic B SL, HL

### **Group 3: Individuals & Socities**

Business & Management SL, HL Economics SL, HL Global Politics SL, HL History SL, HL Psychology SL, HL Environmental Systems and Societies SL

## **IB PROGRAM RESULTS**



## **HIGHEST DP SCORE**



#### **Group 4: Sciences**

Biology SL, HL Chemistry SL, HL Physics SL, HL Environmental Systems and Societies SL

#### **Group 5: Mathematics**

Mathematics Analysis and Approaches SL, HL Mathematics Applications and Interpretation SL

#### **Group 6: The Arts**

Visual Arts SL, HL Theatre SL, HL

In addition to our IB courses we also have 32 non-IB courses for G11/G12 students to choose from.



World Average Percentage

### CLASS OF 2024 SAT SUMMARY (72 test takers)

| Section  | <u> Middle 50%</u> | <u>Mean</u> |
|----------|--------------------|-------------|
| EBRW     | 540-680            | 606         |
| Math     | 505-720            | 599         |
| Combined | 1025-1380          | 1197        |

CEEB Code: 692126