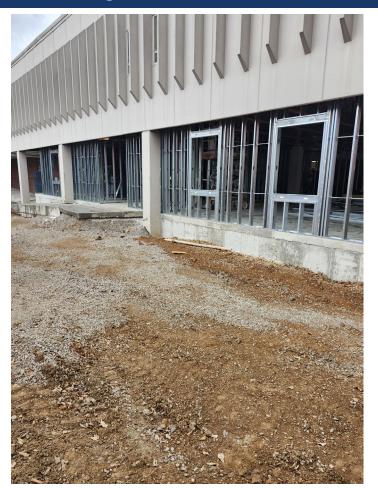

#### > Completed Work:

- Rough-in plumbing completed.
- Set the new cooling tower in place.
- > Exterior and interior walls framed.
- Door frame installation started.

#### > Upcoming Work / Look Ahead:

- Form and pour curb around parking lot pavers.
- Rough-in plumbing and electrical.
- Install sheeting on exterior walls

Interior Framing Work in Progress.

Door Frame Installation - In Progress.