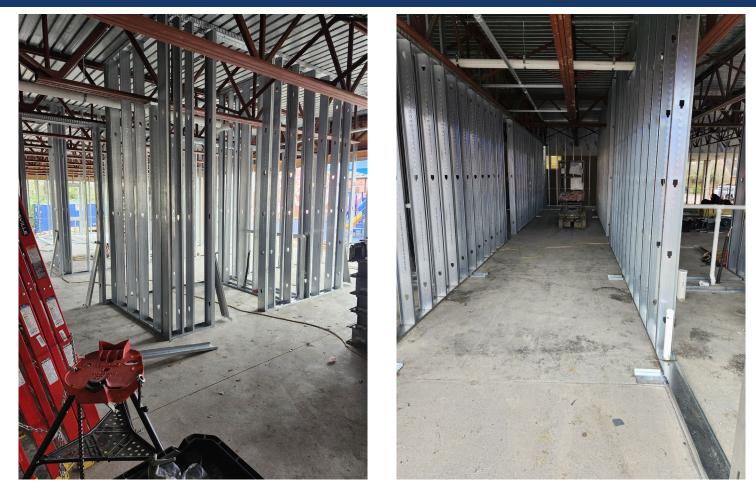

#### > Completed Work:

- Rough-in plumbing completed.
- Set the new cooling tower in place.
- > Exterior and interior walls framed.
- Door frame installation started.

#### > Upcoming Work / Look Ahead:

- Form and pour curb around parking lot pavers.
- Rough-in plumbing and electrical.
- Install sheeting on exterior walls

Interior Framing Work in Progress.

Door Frame Installation - In Progress.