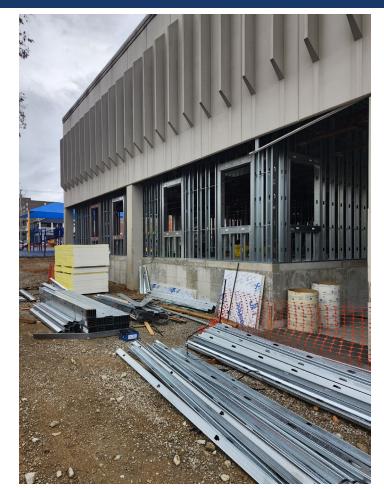

#### > Completed Work:

- Rough-in plumbing completed.
- Set the new cooling tower in place.
- > Exterior and interior walls framed.
- Door frame installation started.

#### > Upcoming Work / Look Ahead:

- Form and pour curb around parking lot pavers.
- Rough-in plumbing and electrical.
- Install sheeting on exterior walls

Interior Framing Work in Progress.

Door Frame Installation - In Progress.

#### Exterior Frame Installation - In Progress.

Cooling Tower Placement - In Progress.

Week Ending November 08, 2024