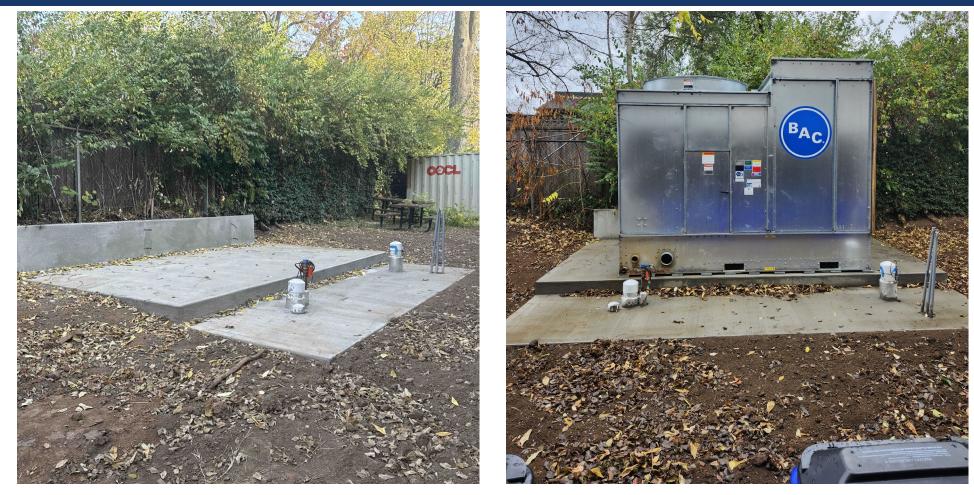

#### > Completed Work:

- Rough-in plumbing completed.
- Set the new cooling tower in place.
- > Exterior and interior walls framed.
- Door frame installation started.

#### Exterior Frame Installation - In Progress.

Cooling Tower Placement - In Progress.

Week Ending November 08, 2024