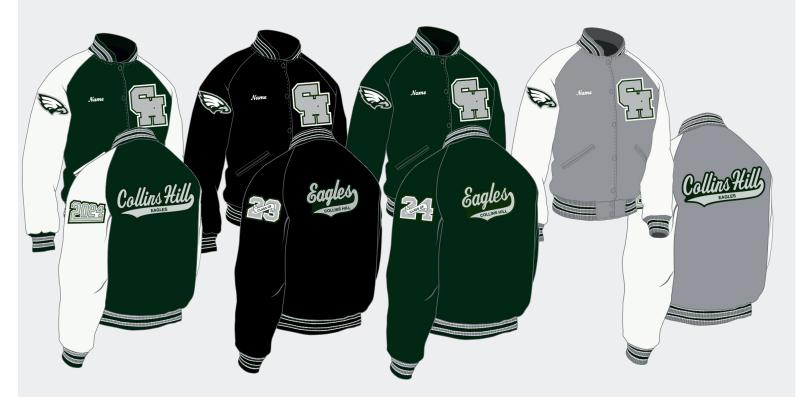

# LETTER JACKETS

| Cus                    | tom Letter Jacke | et Size:                     |       |
|------------------------|------------------|------------------------------|-------|
| leeve Alterations: ADD | ) / CUT          | <b>Body Alterations: ADD</b> | / CUT |

### BASIC PACKAGE - \$240\*

- AWARD LETTER ON LEFT CHEST
- NAME EMBROIDERED ON RIGHT CHEST
- 2 OR 4 DIGIT YEAR ON LEFT SLEEVE
- CUSTOM EAGLES MASCOT ON RIGHT SLEEVE
- ZIPPER LINER INSIDE JACKET

## **ESSENTIAL PACKAGE - \$270\***

- BASIC PACKAGE PLUS
- BACK OF JACKET WITH SCRIPT COLLINS HILL OR EAGLES WITH VARIOUS LETTERING IN TAIL

### DELUXE PACKAGE - \$285\*

- ESSENTIAL PACKAGE PLUS
- ADDITIONAL SLEEVE PATCH OF YOUR CHOICE

#### SAILOR COLLAR AVAILABLE FOR JUST \$30!

NOTE

\*PRICE DOES NOT INCLUDE LOCAL SALES TAX & \$20 SHIPPING/HANDLING\*

IF YOU HAVE PATCHES OR A COLLINS HILL "CH" AWARD LETTER, PLEASE BRING THEM WHEN YOU ORDER!