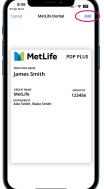

## Access and save your Dental ID card to your Apple Wallet

Click on View ID Card

Click on Add to Apple Wallet

Click **OK** 

Click **Add** 

Your Dental ID card has been added to your Apple Wallet.

1. To use the MetLife Mobile App, employees can choose to register at metlife.com/mybenefits from a computer or directly through the app. Certain features of the MetLife US Mobile App are not available for some MetLife Dental Plans.