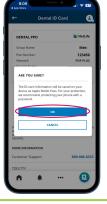

## Access and save your Dental ID card to your Apple Wallet

Click on View ID Card

Click on Add to Apple Wallet

Click **OK** 

Click **Add** 

Your Dental ID card has been added to your Apple Wallet.

1. To use the MetLife Mobile App, employees can choose to register at metlife.com/mybenefits from a computer or directly through the app. Certain features of the MetLife US Mobile App are not available for some MetLife Dental Plans.