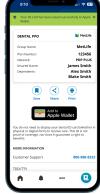

## Access and save your Dental ID card to your Apple Wallet

Click on View ID Card

Click on Add to Apple Wallet

Click **OK** 

Click **Add** 

Your Dental ID card has been added to your Apple Wallet.

1. To use the MetLife Mobile App, employees can choose to register at metlife.com/mybenefits from a computer or directly through the app. Certain features of the MetLife US Mobile App are not available for some MetLife Dental Plans.