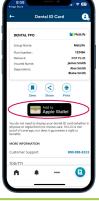

## Access and save your Dental ID card to your Apple Wallet

Click on View ID Card

Click on Add to Apple Wallet

Click **OK** 

Click **Add** 

Your Dental ID card has been added to your Apple Wallet.

1. To use the MetLife Mobile App, employees can choose to register at metlife.com/mybenefits from a computer or directly through the app. Certain features of the MetLife US Mobile App are not available for some MetLife Dental Plans.