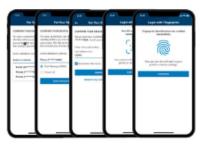

## **Registration & Login**

- Register directly within the app in a few short steps.
- Once registered, log in easily with Face or Touch ID recognition.

3