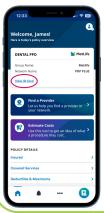

## Access and save your Dental ID card to your Apple Wallet

Click on View ID Card

Click on Add to Apple Wallet

Click **OK** 

Click **Add** 

Your Dental ID card has been added to your Apple Wallet.

1. To use the MetLife Mobile App, employees can choose to register at metlife.com/mybenefits from a computer or directly through the app. Certain features of the MetLife US Mobile App are not available for some MetLife Dental Plans.